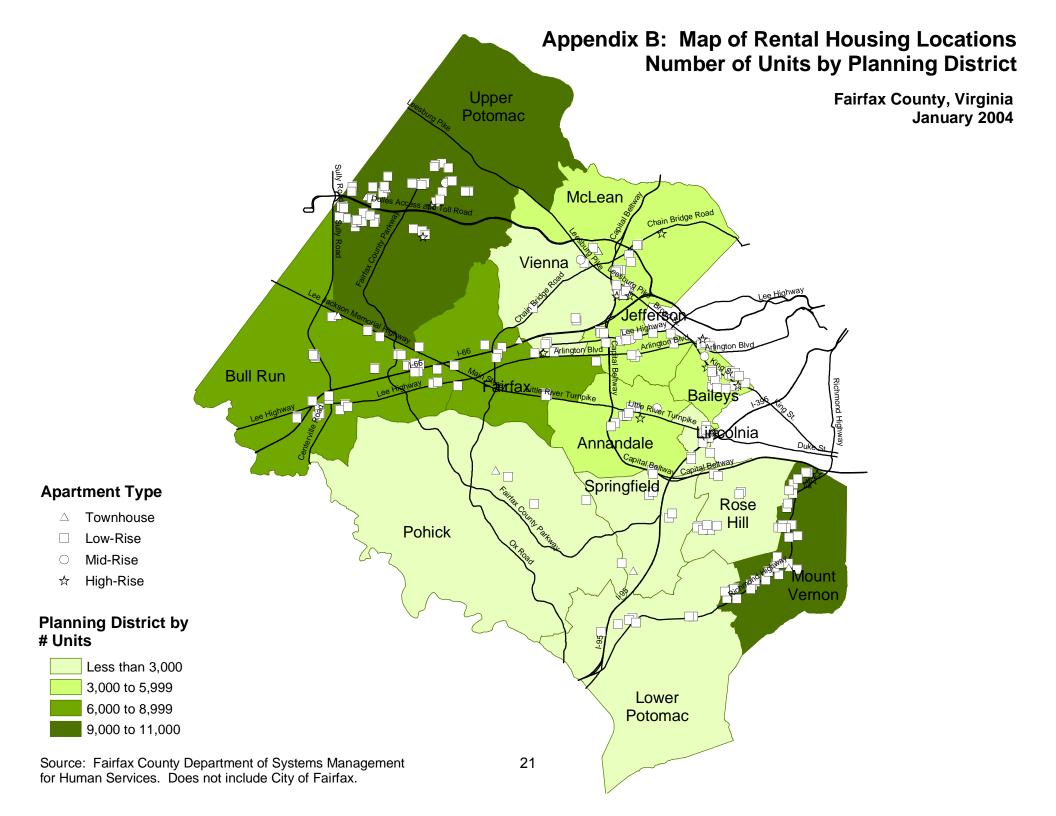

# TABLE 4 Rental Housing Complex Analysis: Total Units and Vacancy Rate by Planning District Fairfax County, 2004

| Planning<br>District | Units  | Vacancy<br>Rate |
|----------------------|--------|-----------------|
| Annandale            | 3,753  | 8.3%            |
| Bailey's             | 5,288  | 4.6%            |
| Bull Run             | 6,498  | 5.2%            |
| Fairfax              | 6,724  | 3.4%            |
| Jefferson            | 5,590  | 7.1%            |
| Lincolnia            | 2,448  | 4.9%            |
| Lower Potomac        | 1,474  | 6.6%            |
| McLean               | 3,008  | 9.7%            |
| Mount Vernon         | 9,368  | 8.1%            |
| Pohick               | 854    | 4.1%            |
| Rose Hill            | 2,550  | 4.0%            |
| Springfield          | 1,706  | 5.8%            |
| Upper Potomac        | 10,901 | 4.9%            |
| Vienna               | 2,772  | 4.3%            |
| Fairfax County       | 62,934 | 5.8%            |

Source: Fairfax County Department of Systems Management for Human Services.

**Note:** Figures do not include units leased by individual owners or public housing complexes.