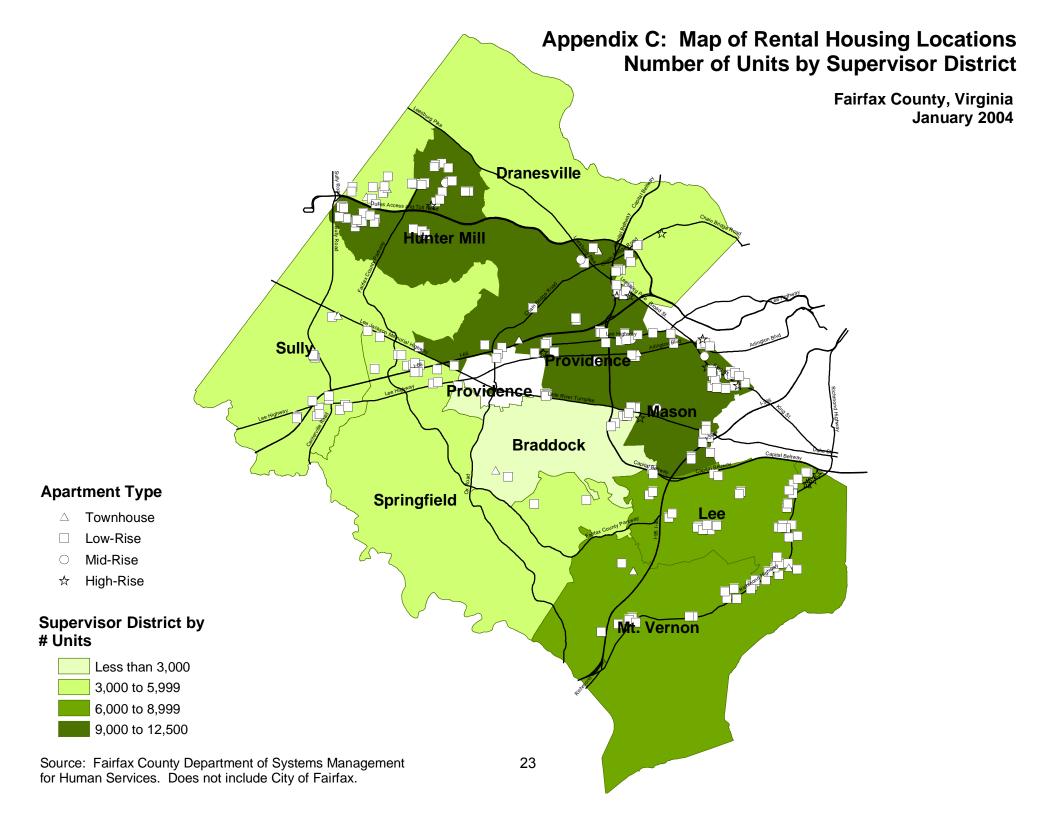

# TABLE 5 Rental Housing Complex Analysis: Total Units and Vacancy Rate by Supervisor District Fairfax County, 2004

| Supervisor<br>District   | Units  | Vacancy<br>Rate |
|--------------------------|--------|-----------------|
| Braddock                 | 2,571  | 6.0%            |
| Dranesville <sup>1</sup> | 3,335  | 6.4%            |
| Hunter Mill <sup>2</sup> | 9,409  | 5.0%            |
| Lee                      | 8,086  | 4.3%            |
| Mason                    | 10,180 | 4.9%            |
| Mount Vernon             | 7,112  | 9.1%            |
| Providence               | 12,317 | 6.2%            |
| Springfield              | 5,698  | 4.2%            |
| Sully                    | 4,226  | 6.6%            |
| Fairfax County           | 62,934 | 5.8%            |

Source: Fairfax County Department of Systems Management for Human Services.

<sup>&</sup>lt;sup>1</sup> Includes the Town of Herndon.

<sup>&</sup>lt;sup>2</sup> Includes the Town of Vienna.