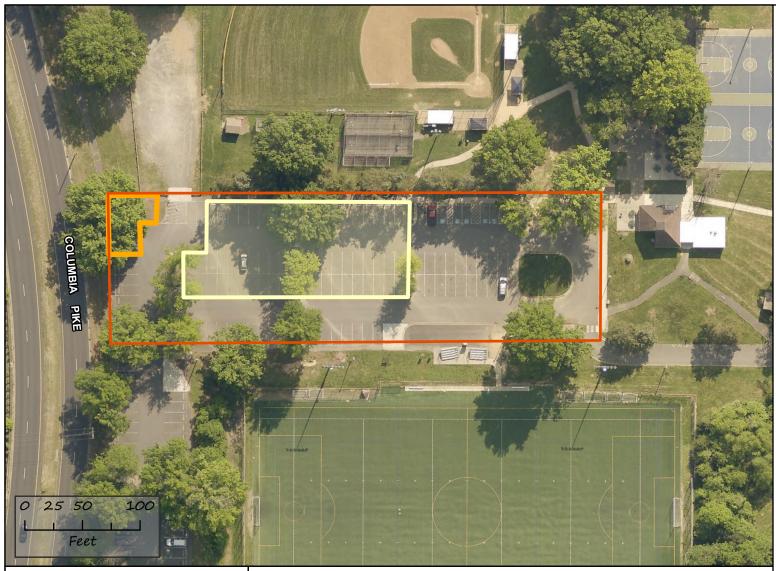

## **Annandale Farmers Market**

Mason District Park 6621 Columbia Pke, Annandale, VA 22003

> https://www.fairfaxcounty.gov/parks/farmersmarkets Instagram: @fairfaxfarmmarkets

## Legend

Firearm-Free Zone

Community Use Area

Farmers Market Area