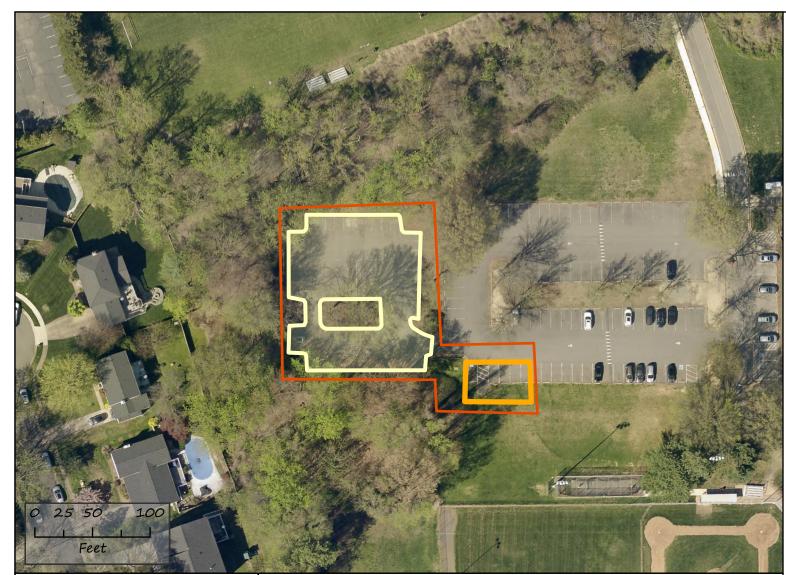

## **McLean Farmers Market**

Lewinsville Park 1659 Chain Bridge Rd, McLean, VA 22101

> https://www.fairfaxcounty.gov/parks/farmersmarkets Instagram: @fairfaxfarmmarkets

To maximize the availability of the parks to all users and to promote community safety, the FCPA has designated CUAs on FCPA property at its farmers markets and near its concert and summer entertainment venues. Activities undertaken within the CUAs must comply with these guidelines to prevent disruption of customer enjoyment, damage to public property, and to preserve public safety.

## Legend

- Firearm-Free Zone
- Community Use Area
- Farmers Market Area

FARMERS