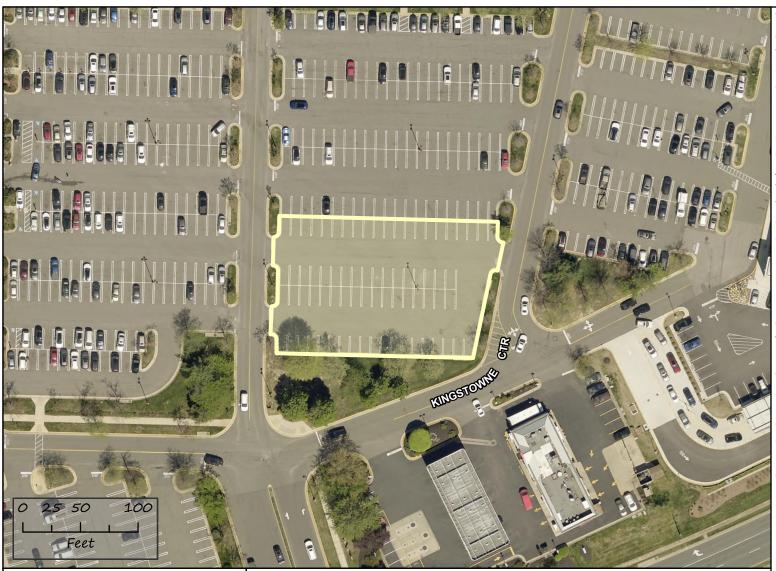

## **Kingstowne Farmers Market**

Kingstowne Center 5870 Kingstowne Center, Alexandria, VA 22315

> https://www.fairfaxcounty.gov/parks/farmersmarkets Instagram: @fairfaxfarmmarkets

## Legend

Farmers Market Area