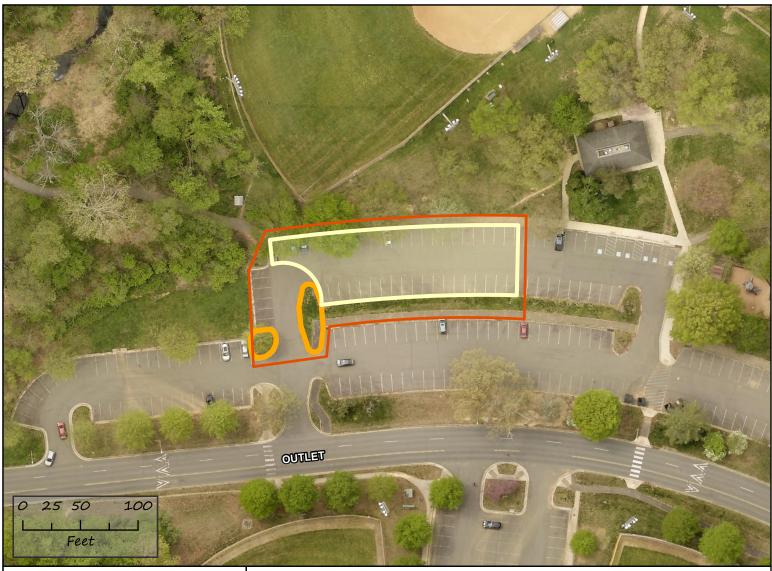

## **Wakefield Farmers Market**

Wakefield Park 8100 Braddock Rd, Annandale, VA 22003

> https://www.fairfaxcounty.gov/parks/farmersmarkets Instagram: @fairfaxfarmmarkets

## Legend

Firearm-Free Zone

Community Use Area

Farmers Market Area