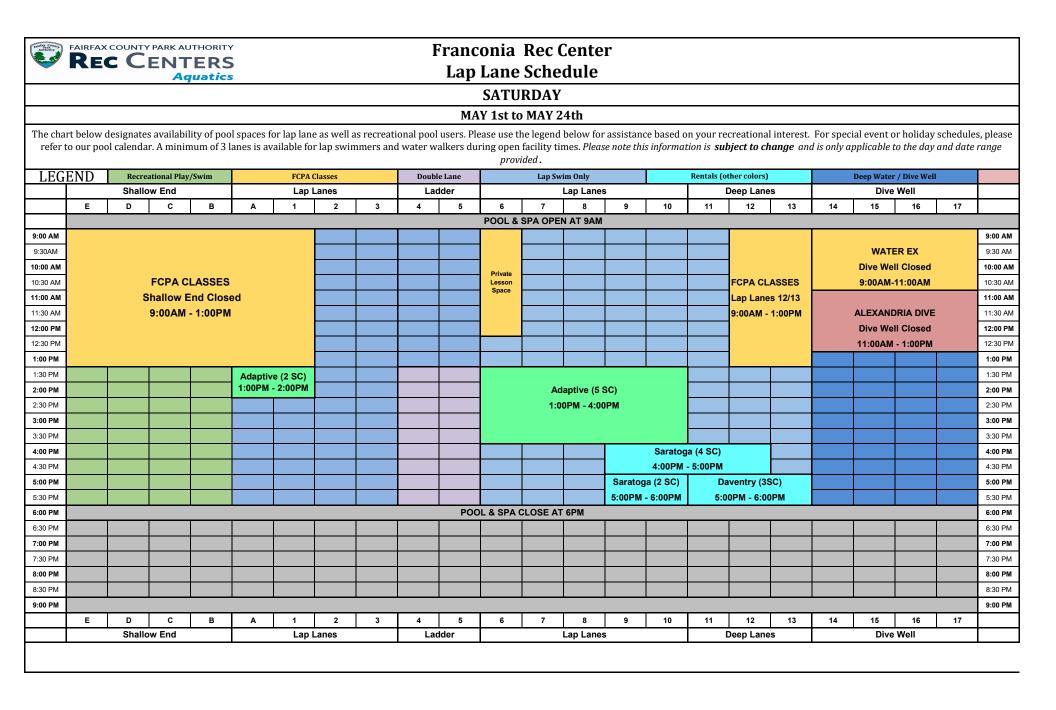

If accommodations and/or alternative formats are needed, please call (703) 324-8563, at least ten working days in advance of the registration deadline or event. TTY (703) 803-3354

| Authority |             |            |                 | THORITY       |            |            |            |           | F         | ranc       | onia        | Rec                   | Cente      | r          |            |                    |               |                  |             |            |              |            |         |
|-----------|-------------|------------|-----------------|---------------|------------|------------|------------|-----------|-----------|------------|-------------|-----------------------|------------|------------|------------|--------------------|---------------|------------------|-------------|------------|--------------|------------|---------|
|           | RE          |            |                 | EK3<br>uatics |            |            |            |           |           | Lap        | Lane        | Sche                  | dule       |            |            |                    |               |                  |             |            |              |            |         |
|           |             |            |                 |               |            |            |            |           |           |            | SUN         | DAY                   |            |            |            |                    |               |                  |             |            |              |            |         |
|           |             |            |                 |               |            |            |            |           |           | MA         | Y 1st to    | ) MAY 2               | 24th       |            |            |                    |               |                  |             |            |              |            |         |
|           |             |            |                 |               |            |            |            |           |           |            |             |                       |            |            |            |                    |               |                  |             |            |              | v schedule |         |
| refer t   | o our po    | ol calenda | ar. A minir     | num of 3 l    | anes is av | ailable fo | r lap swin | nmers and | d water w | alkers du  | 0.1         | facility ti<br>ided . | mes. Plea  | se note th | is informa | ition is <b>su</b> | bject to cl   | <b>hange</b> and | d is only a | pplicable  | to the day   | ond date   | range   |
| LEG       | END         | Recre      | ational Play    | /Swim         |            | FCPA       | Classes    |           | Doubl     | e Lane     |             | Lap Sw                | vim Only   |            |            | Rentals (o         | other colors) | 1                |             | Deep Wate  | er / Dive We | 11         |         |
|           |             | Shalle     | ow End          |               |            | Lap        | Lanes      |           | Lac       | lder       |             |                       | Lap Lane   | s          |            |                    | Deep Lane     | es               |             | Dive       | e Well       |            |         |
|           | Е           | D          | С               | В             | А          | 1          | 2          | 3         | 4         | 5          | 6           | 7                     | 8          | 9          | 10         | 11                 | 12            | 13               | 14          | 15         | 16           | 17         |         |
|           |             |            |                 |               |            |            |            |           |           |            | POOL &      | SPA OPE               | N AT 9AM   |            |            |                    |               |                  |             |            |              |            |         |
| 9:00 AM   |             |            |                 |               |            |            |            |           |           |            |             |                       |            |            |            |                    |               |                  |             |            |              |            | 9:00 AM |
| 9:30AM    |             |            |                 |               |            |            |            |           |           |            |             |                       |            |            |            |                    |               |                  |             |            |              |            | 9:30 AM |
| 0:00 AM   |             |            |                 |               |            |            |            |           |           |            |             |                       |            |            |            |                    |               |                  |             |            |              |            | 10:00 A |
| 10:30 AM  |             |            | FCPA C          | LASSES        |            |            |            |           |           |            |             |                       |            |            |            |                    | FCPA          | CLASS            |             |            |              |            | 10:30 A |
| 11:00 AM  |             | S          | hallow E        | Ind Close     | d          |            |            |           |           |            |             |                       |            |            |            |                    | Lane          | s 12-13          |             |            |              |            | 11:00 A |
| 1:30 AM   |             |            | 9:00AM          | - 1:00PM      |            |            |            |           |           |            |             |                       |            |            |            |                    | 9:00AM        | - 1:00PM         |             |            |              |            | 11:30 A |
| 12:00 AM  |             |            |                 |               |            |            |            |           |           |            |             |                       |            |            |            |                    |               |                  |             |            |              |            | 12:00 P |
| 12:30 AM  |             |            |                 |               |            |            |            |           |           |            |             |                       |            |            |            |                    |               |                  |             |            |              |            | 12:30 P |
| 1:00 PM   |             |            |                 |               |            |            |            |           |           |            |             |                       |            |            |            |                    |               |                  |             |            |              |            | 1:00 PI |
| 1:30 PM   |             |            |                 |               |            |            |            |           |           |            |             |                       |            |            |            |                    |               |                  |             | ling Boor  | d Onon 1     | 20         | 1:30 PM |
| 2:00 PM   | FC          |            | 2:00PM-3:0      | ODM           |            |            |            |           |           |            |             |                       |            |            |            |                    |               |                  |             | ипд воаг   | d Open 1     | э-эр       | 2:00 PI |
| 2:30 PM   | FC          | PA CLASS   | 2.00 - 11 - 3.0 | UPIN          |            |            |            |           |           |            |             |                       |            |            |            |                    |               |                  |             |            |              |            | 2:30 PI |
| 3:00 PM   |             |            |                 |               |            |            |            |           |           |            |             |                       |            |            |            |                    |               |                  |             |            | 0050.2-      | 4          | 3:00 PI |
| 3:30 PM   |             |            |                 |               |            |            |            |           |           |            |             |                       |            |            |            |                    |               |                  |             | CPA CLA    | SSES 3p-     | 4p         | 3:30 PI |
| 4:00 PM   |             |            |                 |               |            |            |            |           |           |            |             |                       |            |            |            |                    |               |                  |             |            |              |            | 4:00 PI |
| 4:30 PM   |             |            |                 |               |            |            |            |           |           |            |             |                       |            |            |            |                    |               |                  |             |            |              |            | 4:30 PI |
| 5:00 PM   |             |            |                 |               |            |            |            |           |           |            |             |                       |            |            | Но         | llin Hills (3      | 3 SC)         |                  |             |            |              |            | 5:00 PI |
| 5:30PM    |             |            |                 |               |            |            |            |           |           |            |             | (6 SC)                |            |            | 5:0        | 00PM - 6:0         | 0PM           |                  |             |            |              |            | 5:30 PN |
| 6:00 PM   |             | Little Hun | ting (4 SC      | ;)            | н          | lollin Mea | dows (4 S  | C)        |           |            | NCAP        | (8 30)                |            |            |            | Springbo           | oard (4 SC    | )                | VA          | Hills (4 S | C) (Dive V   | Vell)      | 6:00 PN |
| 6:30 PM   |             | 6:00PM     | - 7:00PM        |               |            | 6:00PM     | - 7:00PM   |           |           |            | 5:30PM      | - 7:00PN              | 1          |            |            | 6:00PM             | - 7:00PM      |                  |             | 6:00PM     | - 7:00PM     |            | 6:30 PM |
| 7:00 PM   |             | High       | land Park       | (5 SC)        |            |            |            | ar (2SC)  |           | Mt Verno   | n Park (6 ) | SC) 7.00P             | M - 8:00PN | 1          |            | Hayfield S         | Gwim (4 SC    | C)               | Hayfield    | /Highland  | d P Dive (D  | Dive Well) | 7:00 PN |
| 7:30 PM   |             | 7:         | 00PM-8:00       | PM            |            |            | 7:00PM     | - 8:00PM  |           | Wit verifo |             | 50) 7.00P             | - 0.00PT   |            |            | 7:00PM             | - 8:00PM      |                  |             | 7:00PM     | - 8:00PM     |            | 7:30 PM |
| 8:00 PM   |             |            |                 |               |            |            |            |           |           | POOL & S   | SPA CLOS    | ED TO TH              | IE PUBLIC  | ;          |            |                    |               |                  |             |            |              |            | 8:00 PM |
| 8:30 PM   |             |            |                 |               |            |            |            |           |           |            | AT          | 6PM                   |            |            |            |                    |               |                  |             |            |              |            | 8:30 PN |
| 9:00 PM   |             |            |                 |               |            |            |            |           |           |            |             |                       |            |            |            |                    |               |                  |             |            |              |            | 9:00 PN |
|           | Е           | D          | С               | В             | Α          | 1          | 2          | 3         | 4         | 5          | 6           | 7                     | 8          | 9          | 10         | 11                 | 12            | 13               | 14          | 15         | 16           | 17         |         |
|           | Shallow End |            |                 |               |            | Lan        | Lanes      |           |           | lder       |             |                       | Lap Lane   | -          |            |                    | Deep Lane     |                  |             | Disc       | e Well       |            |         |