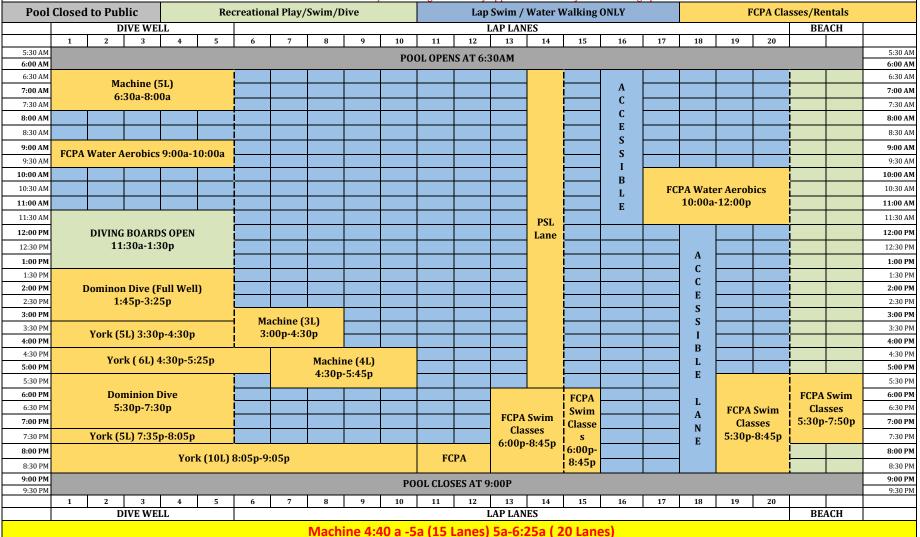

#### TUESDAY, May 14th

The chart below designates availability of pool spaces for lap lane as well as recreational pool users. Please use the legend below for assistance based on your recreational interest. For special event or holiday schedules, please refer to our pool calendar. A minimum of 3 lanes is available for lap swimmers and water walkers during open facility times.

Please note this information is subject to change and is only applicable to the day and date range provided Lap Swim / Water Walking ONLY **Pool Closed to Public** Recreational Play/Swim/Dive FCPA Classes/Rentals DIVE WELL LAP LANES BEACH 3 12 13 14 15 17 18 19 5:30 AM 5:30 AM **POOL OPENS AT 6:30AM** 6:00 AM 6:00 AM 6:30 AM 6:30 AM Machine (5L) 7:00 AM 7:00 AM 6:30a-8:00a 7:30 AM 7:30 AM 8:00 AM 8:00 AM **Water Aerobics** 8a-9a (up to 4 lanes) 8:30 AM 8:30 AM 9:00 AM 9:00 AM FCPA Water Aerobics 9:00a-10:00a 9:30 AM 9:30 AM 10:00 AM 10:00 AM 10:30 AM 10:30 AM 11:00 AM 11:00 AM 11:30 AM 11:30 AM **PSL** 12:00 PM DIVING BOARDS OPEN 12:00 PM Lane С 11:30a-1:30p 12:30 PM С 12:30 PM E 1:00 PM 1:00 PM S 1:30 PM 1:30 PM S 2:00 PM 2:00 PM Dominon Dive (Full Well) 2:30 PM 2:30 PM 1:45p-3:25p В 3:00 PM 3:00 PM L Machine (3L) 3:30 PM 3:30 PM E York (5L) 3:30p-4:30p 3:00p-4:30p 4:00 PM 4:00 PM 4:30 PM 4:30 PM York (6L) 4:30p-5:25p Machine (4L) 5:00 PM Α 5:00 PM 4:30p-5:45p N 5:30 PM 5:30 PM E 6:00 PM **Dominion Dive FCPA Swim** 6:00 PM **FCPA** 6:30 PM 5:30p-7:30p 6:30 PM **FCPA Swim** Classes Swim **FCPA Swim** 7:00 PM 7:00 PM 5:30p-7:50p Classe Classes Classes 7:30 PM York (5L) 7:35p-8:05p 5:30p-8:50p 7:30 PM 6:00p-8:45p 6:00p 8:00 PM 8:00 PM York (10L) 8:05p-9:05p **FCPA** 8:45p 8:30 PM 8:30 PM 9:00 PM 9:00 PM POOL CLOSES AT 9:00P 9:30 PM 9:30 PM 10 11 12 14 15 17 2 6 7 13 16 18 19 20 DIVE WELL LAP LANES BEACH Machine 4:40a-5a (15 Lanes) 5a-6:25a (20 Lanes)