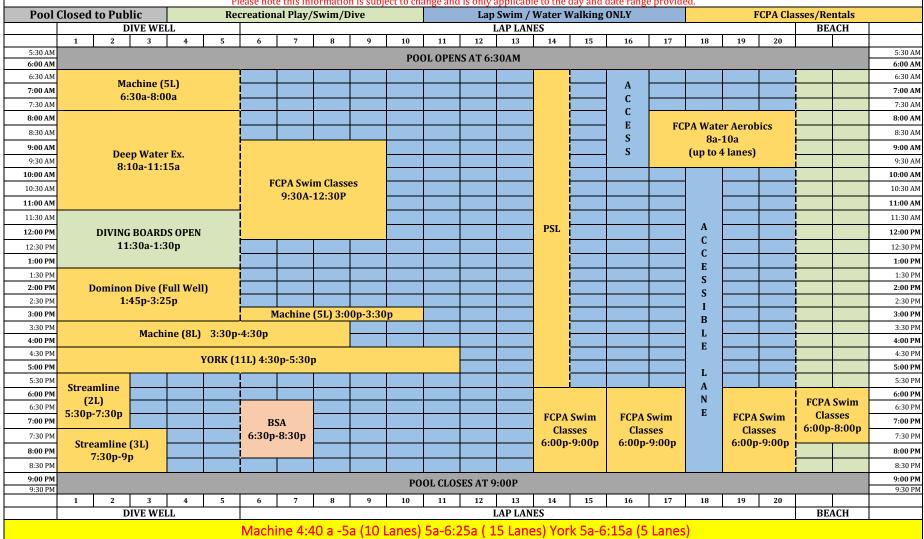

#### WEDNESDAY, May 15th

The chart below designates availability of pool spaces for lap lane as well as recreational pool users. Please use the legend below for assistance based on your recreational interest. For special event or holiday schedules, please refer to our pool calendar. A minimum of 3 lanes is available for lap swimmers and water walkers during open facility times.

Please note this information is subject to change and is only applicable to the day and date range provided. **Pool Closed to Public** Recreational Play/Swim/Dive Lap Swim / Water Walking ONLY FCPA Classes/Rentals DIVE WELL LAP LANES BEACH 17 3 11 12 13 14 15 16 19 20 5:30 AM 5:30 AM **POOL OPENS AT 6:30AM** 6:00 AM 6:00 AM 6:30 AM 6:30 AM Machine (5L) 7:00 AM 7:00 AM 6:30a-8:00a 7:30 AM 7:30 AM C 8:00 AM 8:00 AM **FCPA Water Aerobics** 8:30 AM 8:30 AM 8a-10a 9:00 AM 9:00 AM (Up to 4 lanes) Deep Water Ex. 9:30 AM 9:30 AM 8:10a-11:15a 10:00 AM 10:00 AM **FCPA Swim** 10:30 AM 10:30 AM **FCPA Swim Classes** Class 11:00 AM 9:30a-12:30p 11:00 AM 9:30a-12:30p 11:30 AM 11:30 AM PSL A 12:00 PM DIVING BOARDS OPEN 12:00 PM Lane C 12:30 PM 11:30a-1:30p 12:30 PM С 1:00 PM 1:00 PM E 1:30 PM 1:30 PM S 2:00 PM **Dominon Dive (Full Well)** 2:00 PM S 2:30 PM 1:45p-3:25p 2:30 PM PPT 3:00 PM Machine (5L) 3:00p-3:30p 3:00 PM В 1:45p-3:30 PM 3:30 PM Machine (8L) 3:30p-4:30p L 5:30p 4:00 PM 4:00 PM E 4:30 PM 4:30 PM York (11L) 4:30p-5:30p 5:00 PM 5:00 PM 5:30 PM 5:30 PM Α 6:00 PM **Dominon Dive (Full Well)** 6:00 PM **FCPA Swim** 6:30 PM 5:35p-7:30p 6:30 PM FCPA Swim Classes FCPA Swim 7:00 PM 5:30p-7:50p 7:00 PM **FCPA Swim Classes** Classes Classes 5:30p-8:45p 7:30 PM 7:30 PM 6:00p-8:45p York (5L) 7:35p-8:35p 6:00p-8:45p 8:00 PM 8:00 PM Masters (4L) 8:00p-9:00p 8:30 PM 8:30 PM 9:00 PM 9:00 PM POOL CLOSES AT 9:00P 9:30 PM 9:30 PM 10 11 12 13 14 15 16 17 18 19 20 DIVE WELL LAP LANES BEACH Machine 4:40a-5a (10 Lanes) 5a-6:25a (15 Lanes) York 5a-6:15a (5 lanes)