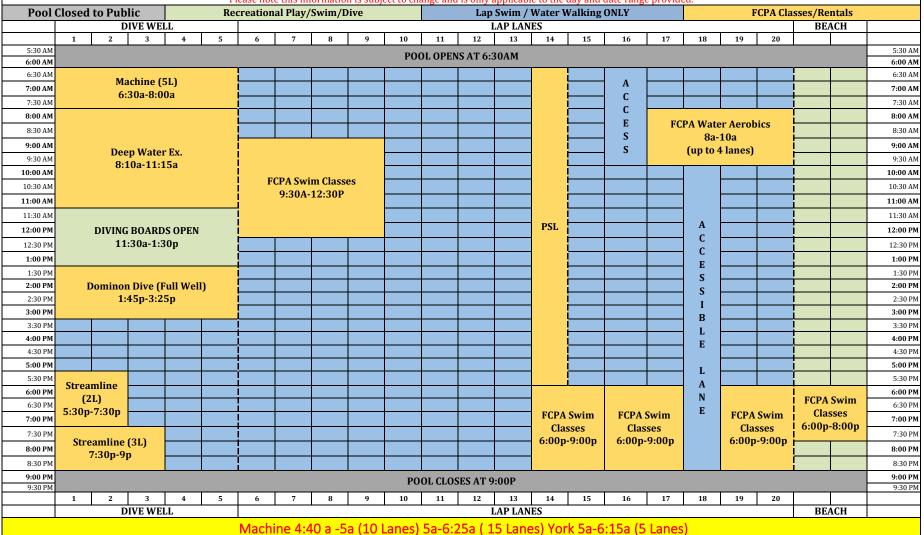

#### WEDNESDAY, May 15th

The chart below designates availability of pool spaces for lap lane as well as recreational pool users. Please use the legend below for assistance based on your recreational interest. For special event or holiday schedules, please refer to our pool calendar. A minimum of 3 lanes is available for lap swimmers and water walkers during open facility times.

Please note this information is subject to change and is only applicable to the day and date range provided. **Pool Closed to Public** Recreational Play/Swim/Dive Lap Swim / Water Walking ONLY FCPA Classes/Rentals DIVE WELL LAP LANES BEACH 17 3 11 12 13 14 15 16 19 20 5:30 AM 5:30 AM **POOL OPENS AT 6:30AM** 6:00 AM 6:00 AM 6:30 AM 6:30 AM Machine (5L) 7:00 AM 7:00 AM 6:30a-8:00a 7:30 AM 7:30 AM C 8:00 AM 8:00 AM **FCPA Water Aerobics** 8:30 AM 8:30 AM 8a-10a 9:00 AM 9:00 AM (Up to 4 lanes) Deep Water Ex. 9:30 AM 9:30 AM 8:10a-11:15a 10:00 AM 10:00 AM **FCPA Swim** 10:30 AM 10:30 AM **FCPA Swim Classes** Class 11:00 AM 9:30a-12:30p 11:00 AM 9:30a-12:30p 11:30 AM 11:30 AM PSL A 12:00 PM DIVING BOARDS OPEN 12:00 PM Lane C 12:30 PM 11:30a-1:30p 12:30 PM С 1:00 PM 1:00 PM E 1:30 PM 1:30 PM S 2:00 PM **Dominon Dive (Full Well)** 2:00 PM S 2:30 PM 1:45p-3:25p 2:30 PM PPT 3:00 PM Machine (5L) 3:00p-3:30p 3:00 PM В 1:45p-3:30 PM 3:30 PM Machine (8L) 3:30p-4:30p L 5:30p 4:00 PM 4:00 PM E 4:30 PM 4:30 PM York (11L) 4:30p-5:30p 5:00 PM 5:00 PM 5:30 PM 5:30 PM Α 6:00 PM **Dominon Dive (Full Well)** 6:00 PM **FCPA Swim** 6:30 PM 5:35p-7:30p 6:30 PM FCPA Swim Classes FCPA Swim 7:00 PM 5:30p-7:50p 7:00 PM **FCPA Swim Classes** Classes Classes 5:30p-8:45p 7:30 PM 7:30 PM 6:00p-8:45p York (5L) 7:35p-8:35p 6:00p-8:45p 8:00 PM 8:00 PM Masters (4L) 8:00p-9:00p 8:30 PM 8:30 PM 9:00 PM 9:00 PM POOL CLOSES AT 9:00P 9:30 PM 9:30 PM 10 11 12 13 14 15 16 17 18 19 20 DIVE WELL LAP LANES BEACH Machine 4:40a-5a (10 Lanes) 5a-6:25a (15 Lanes) York 5a-6:15a (5 lanes)