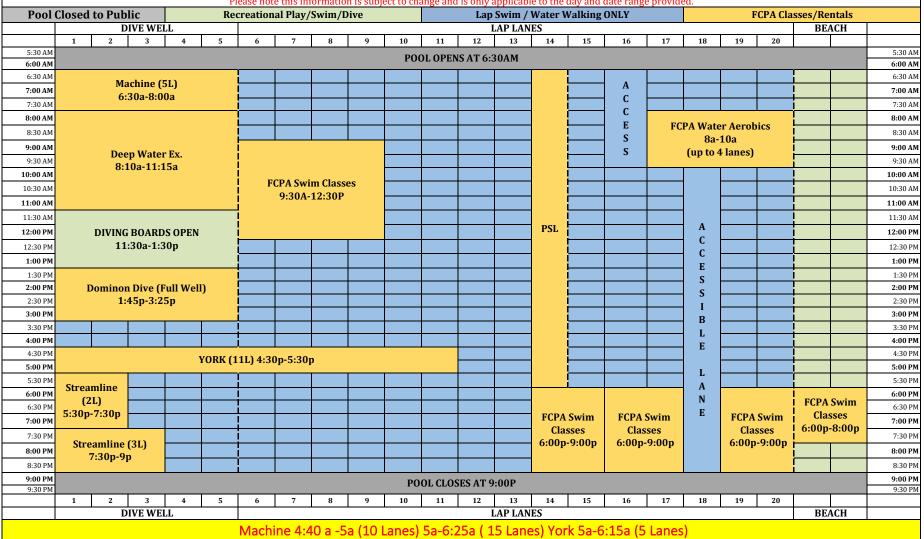

#### WEDNESDAY, May 15th

The chart below designates availability of pool spaces for lap lane as well as recreational pool users. Please use the legend below for assistance based on your recreational interest. For special event or holiday schedules, please refer to our pool calendar. A minimum of 3 lanes is available for lap swimmers and water walkers during open facility times.

Please note this information is subject to change and is only applicable to the day and date range provided. **Pool Closed to Public** Recreational Play/Swim/Dive Lap Swim / Water Walking ONLY FCPA Classes/Rentals DIVE WELL LAP LANES BEACH 17 3 11 12 13 14 15 16 19 20 5:30 AM 5:30 AM **POOL OPENS AT 6:30AM** 6:00 AM 6:00 AM 6:30 AM 6:30 AM Machine (5L) 7:00 AM 7:00 AM 6:30a-8:00a 7:30 AM 7:30 AM C 8:00 AM 8:00 AM **FCPA Water Aerobics** 8:30 AM 8:30 AM 8a-10a 9:00 AM 9:00 AM (Up to 4 lanes) Deep Water Ex. 9:30 AM 9:30 AM 8:10a-11:15a 10:00 AM 10:00 AM **FCPA Swim** 10:30 AM 10:30 AM **FCPA Swim Classes** Class 11:00 AM 9:30a-12:30p 11:00 AM 9:30a-12:30p 11:30 AM 11:30 AM PSL A 12:00 PM DIVING BOARDS OPEN 12:00 PM Lane C 12:30 PM 11:30a-1:30p 12:30 PM С 1:00 PM 1:00 PM E 1:30 PM 1:30 PM S 2:00 PM **Dominon Dive (Full Well)** 2:00 PM S 2:30 PM 1:45p-3:25p 2:30 PM PPT 3:00 PM Machine (5L) 3:00p-3:30p 3:00 PM В 1:45p-3:30 PM 3:30 PM Machine (8L) 3:30p-4:30p L 5:30p 4:00 PM 4:00 PM E 4:30 PM 4:30 PM York (11L) 4:30p-5:30p 5:00 PM 5:00 PM 5:30 PM 5:30 PM Α 6:00 PM **Dominon Dive (Full Well)** 6:00 PM **FCPA Swim** 6:30 PM 5:35p-7:30p 6:30 PM FCPA Swim Classes FCPA Swim 7:00 PM 5:30p-7:50p 7:00 PM **FCPA Swim Classes** Classes Classes 5:30p-8:45p 7:30 PM 7:30 PM 6:00p-8:45p York (5L) 7:35p-8:35p 6:00p-8:45p 8:00 PM 8:00 PM Masters (4L) 8:00p-9:00p 8:30 PM 8:30 PM 9:00 PM 9:00 PM POOL CLOSES AT 9:00P 9:30 PM 9:30 PM 10 11 12 13 14 15 16 17 18 19 20 DIVE WELL LAP LANES BEACH Machine 4:40a-5a (10 Lanes) 5a-6:25a (15 Lanes) York 5a-6:15a (5 lanes)