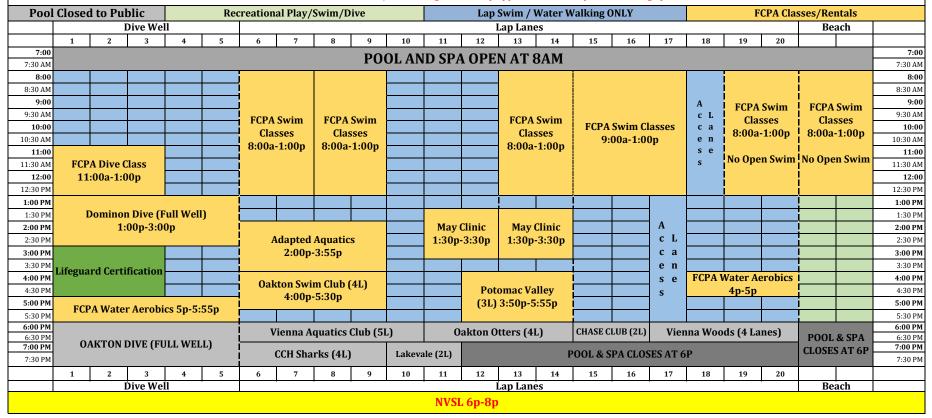

## THURSDAY, May 23rd

The chart below designates availability of pool spaces for lap lane as well as recreational pool users. Please use the legend below for assistance based on your recreational interest. For special event or holiday schedules, please refer to our pool calendar. A minimum of 3 lanes is available for lap swimmers and water walkers during open facility times.

Please note this information is subject to change and is only applicable to the day and date range provided.

| Pool               | Closed t                         | o Duh              | lic       |          |         |            |          | Swim/D  |        | ject to ci | lange and                               |                   |         |         |                 | ONLY   | ge provid | eu.     |                            | ECDA Cla | seas /Da               | ntale          |                    |
|--------------------|----------------------------------|--------------------|-----------|----------|---------|------------|----------|---------|--------|------------|-----------------------------------------|-------------------|---------|---------|-----------------|--------|-----------|---------|----------------------------|----------|------------------------|----------------|--------------------|
| FUUI               | cioseu i                         |                    |           | •        | Ket     | .i eation  | ai Fiay/ | SWIII/D | ive    |            | Lap Swim / Water Walking ONLY LAP LANES |                   |         |         |                 |        |           |         | FCPA Classes/Rentals BEACH |          |                        |                |                    |
|                    | 1                                | 2                  | IVE WE    | LL<br>4  | 5       | 6          | 7        | 8       | 9      | 10         | 11                                      | 12                | LAP LAN | ES 14   | 15              | 16     | 17        | 18      | 19                         | 20       | BEA                    | АСН            |                    |
| 5:30 AM            | 1                                |                    | 3         | 4        | 3       | 0          | ,        | 8       | 9      |            |                                         |                   |         | 14      | 13              | 10     | 17        | 10      | 19                         | 20       |                        |                | 5:30 AM            |
| 6:00 AM            |                                  |                    |           |          |         |            |          |         |        | PO         | OL OPEN                                 | L OPENS AT 6:30AM |         |         |                 |        |           |         |                            |          |                        |                | 6:00 AM            |
| 6:30 AM            |                                  |                    |           |          |         |            |          |         |        |            |                                         |                   |         |         |                 |        |           |         |                            |          |                        |                | 6:30 AM            |
| 7:00 AM            |                                  |                    |           |          |         |            |          |         |        |            |                                         |                   |         |         |                 | A      |           |         |                            |          |                        |                | 7:00 AM            |
| 7:30 AM            |                                  |                    |           |          |         |            |          |         |        |            |                                         |                   |         |         |                 | С      |           |         |                            |          |                        |                | 7:30 AM            |
| 8:00 AM            |                                  |                    |           |          |         |            |          |         |        |            |                                         |                   |         |         | į               | C      |           |         |                            |          |                        |                | 8:00 AM            |
| 8:30 AM            |                                  |                    |           |          |         |            |          |         |        |            |                                         |                   |         |         | i               | E      |           |         |                            |          |                        |                | 8:30 AM            |
| 9:00 AM            | ECDA M                           | latan A            | onobico   | 0.000 1  | 0.000   |            |          |         |        |            |                                         |                   |         |         |                 | S<br>S |           |         |                            |          |                        |                | 9:00 AM            |
| 9:30 AM            | FCPA Water Aerobics 9:00a-10:00a |                    |           |          |         | 004-10:004 |          |         |        |            |                                         |                   |         |         | 3               |        |           |         |                            |          |                        | 9:30 AM        |                    |
| 10:00 AM           |                                  |                    |           |          |         |            |          |         |        |            |                                         |                   |         |         |                 | В      |           |         |                            |          |                        |                | 10:00 AM           |
| 10:30 AM           |                                  |                    |           |          |         |            |          |         |        |            |                                         |                   |         |         |                 | L      | FC        | PA Wate | er Aero                    | bics     |                        |                | 10:30 AM           |
| 11:00 AM           |                                  |                    |           |          |         |            |          |         |        |            |                                         |                   |         |         | ĺ               | E      |           | 10:00a  | -12:00p                    | )        |                        |                | 11:00 AM           |
| 11:30 AM           |                                  |                    |           |          |         |            |          |         |        |            |                                         |                   |         | PSL     | i               |        |           |         |                            |          |                        |                | 11:30 AM           |
| 12:00 PM           | Γ                                | DIVING BOARDS OPEN |           |          |         |            |          |         |        |            |                                         |                   |         | Lane    |                 |        |           |         |                            |          |                        |                | 12:00 PM           |
| 12:30 PM           | 11:30a-1:30p                     |                    |           |          |         |            |          |         |        |            |                                         |                   |         |         | ĺ               |        |           |         |                            |          |                        |                | 12:30 PM           |
| 1:00 PM            |                                  |                    |           |          |         |            |          |         |        |            |                                         |                   |         |         |                 |        |           | A       |                            |          |                        |                | 1:00 PM            |
| 1:30 PM            |                                  |                    |           |          |         |            |          |         |        |            |                                         |                   |         |         |                 |        |           | C       |                            |          |                        |                | 1:30 PM            |
| 2:00 PM            | Do                               | minon              | Dive (F   | ull Well | l)      |            |          |         |        |            |                                         |                   |         |         |                 |        |           | C       |                            |          |                        |                | 2:00 PM            |
| 2:30 PM            |                                  | 1:4                | 45p-3:2   | 5p       |         |            |          |         |        |            |                                         |                   |         |         |                 |        |           | E<br>S  |                            |          |                        |                | 2:30 PM            |
| 3:00 PM            |                                  |                    |           |          |         |            |          |         |        |            |                                         |                   |         |         | <u> </u>        |        |           | S       |                            |          |                        |                | 3:00 PM            |
| 3:30 PM            | v                                | ork (5             | L) 3:30i  | p-4:30p  |         |            |          |         |        |            |                                         |                   |         |         | <u>i</u>        |        |           | ı       |                            |          | <u> </u>               |                | 3:30 PM            |
| 4:00 PM            |                                  | 0) 11 (0           | 2) 0.00   | у поор   |         |            |          |         |        |            |                                         |                   |         |         | <u> </u>        |        |           | В       |                            |          |                        |                | 4:00 PM            |
| 4:30 PM            |                                  | Yor                | k ( 6L) 4 | 4:30p-5: | 25p     |            |          |         |        |            |                                         |                   |         |         | <u> </u>        |        |           | L       |                            |          |                        |                | 4:30 PM            |
| 5:00 PM            |                                  |                    |           |          |         |            |          |         |        |            |                                         |                   |         |         | ļ               |        |           | E       |                            |          |                        |                | 5:00 PM            |
| 5:30 PM            |                                  | D                  |           |          |         |            |          |         |        |            |                                         |                   |         |         | -               |        |           |         |                            |          |                        |                | 5:30 PM            |
| 6:00 PM            |                                  |                    | ninion I  |          |         |            |          |         |        |            |                                         |                   |         |         | FCPA            |        |           | L       |                            |          | FCPA                   | -              | 6:00 PM            |
| 6:30 PM            |                                  | 5:.                | 30p-7:3   | op       |         |            |          |         |        |            |                                         |                   | FCPA    | Swim    | Swim            |        |           | Α       |                            | Swim     | Clas                   | sses<br>·7:50p | 6:30 PM            |
| 7:00 PM            |                                  | /l- (=             | 1)7.25    | . 0.05   |         |            |          |         |        |            |                                         |                   |         | sses    | Classe          |        |           | N       |                            | sses     | 5:30p <sup>.</sup><br> | ·/:oup         | 7:00 PM            |
| 7:30 PM            | Y                                | ork (5             | LJ 7:35]  | p-8:05p  |         |            |          |         |        |            |                                         |                   | 6:00p   | -8:45p  | S               |        |           | Е       | 5:30p                      | -8:45p   |                        |                | 7:30 PM            |
| 8:00 PM            |                                  |                    |           | Yorl     | k (10L) | 8:05p-9    | :05p     |         |        |            | FC                                      | PA                |         |         | 6:00p-<br>8:45p |        |           |         |                            |          |                        |                | 8:00 PM            |
| 8:30 PM            |                                  |                    |           |          |         |            |          |         |        |            |                                         |                   |         |         | 0.43h           |        |           |         |                            |          | !                      |                | 8:30 PM            |
| 9:00 PM<br>9:30 PM |                                  |                    |           |          |         |            |          |         |        | PO         | OL CLOS                                 | SES AT 9          | :00P    |         |                 |        |           |         |                            |          |                        |                | 9:00 PM<br>9:30 PM |
| 7.30 FW            | 1                                | 2                  | 3         | 4        | 5       | 6          | 7        | 8       | 9      | 10         | 11                                      | 12                | 13      | 14      | 15              | 16     | 17        | 18      | 19                         | 20       |                        |                | 7.30 FM            |
|                    | DIVE WELL LAP LANES BEACH        |                    |           |          |         |            |          |         |        |            |                                         |                   |         |         |                 |        |           |         |                            |          |                        |                |                    |
|                    |                                  |                    |           |          |         |            |          | Machi   | ine 4: | 40 a -5    | a (15 I                                 | Lanes)            | 5a-6:2  | 25a ( 2 | 20 Lane         | es)    |           |         |                            |          |                        |                |                    |

Underwater Hockey (CRUWH) 9:05p-9:30p (3L) 9:30p-10:05p (5L)