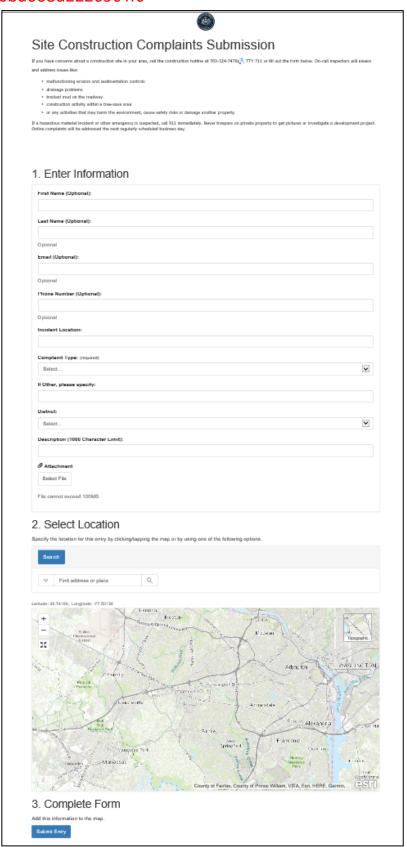

# **Complaint form – available to the public**

http://fairfaxcountygis.maps.arcgis.com/apps/GeoForm/index.html?appid=1b47ffe00af44f9dbbd008d22269c4fc