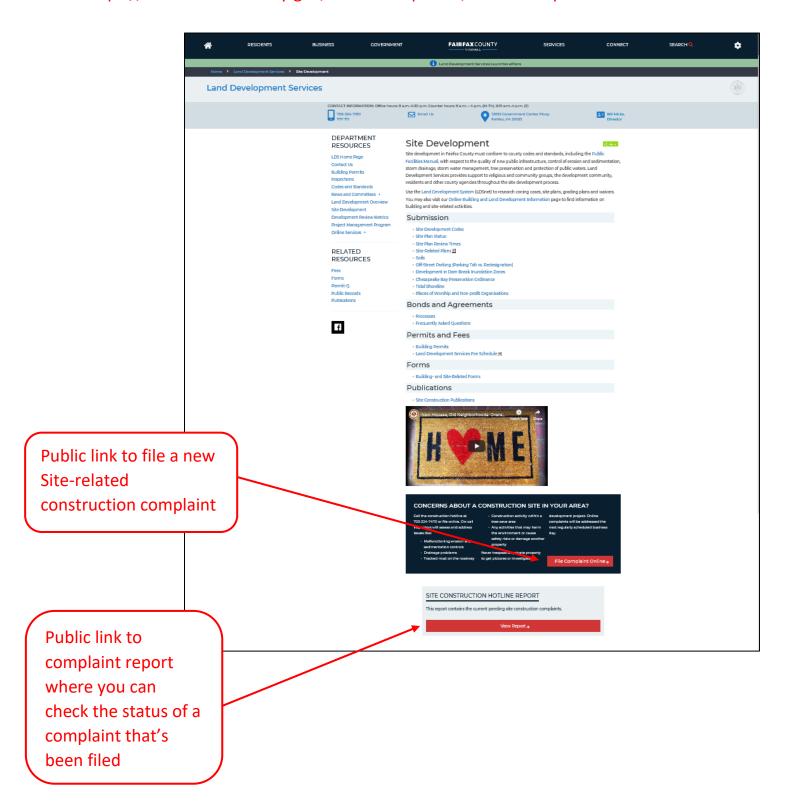

## Where can I find Site Construction Complaints links online?

https://www.fairfaxcounty.gov/landdevelopment/site-development

# **Complaint form – available to the public**

http://fairfaxcountygis.maps.arcgis.com/apps/GeoForm/index.html?appid=1b47ffe00af44f9dbbd008d22269c4fc

# Complaint Report – available to the public to check the status of a complaint that's been filed

http://fairfaxcountygis.maps.arcgis.com/apps/webappviewer/index.html?id=943aeb8a33664853b10b215928dfc2c6