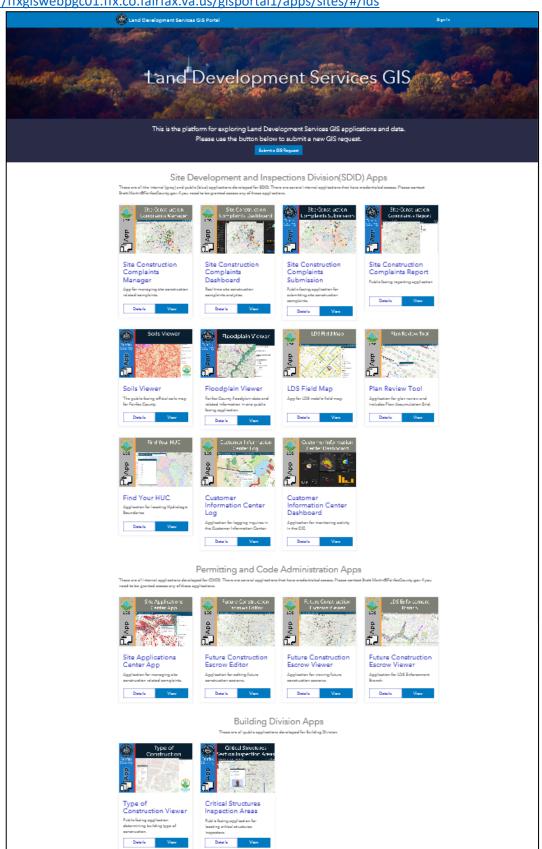

#### LDS GIS APPLICATIONS

#### LINKS TO AVAILABLE APPS - On the Intranet for internal County staff

https://ffxgiswebpgc01.ffx.co.fairfax.va.us/gisportal1/apps/sites/#/lds