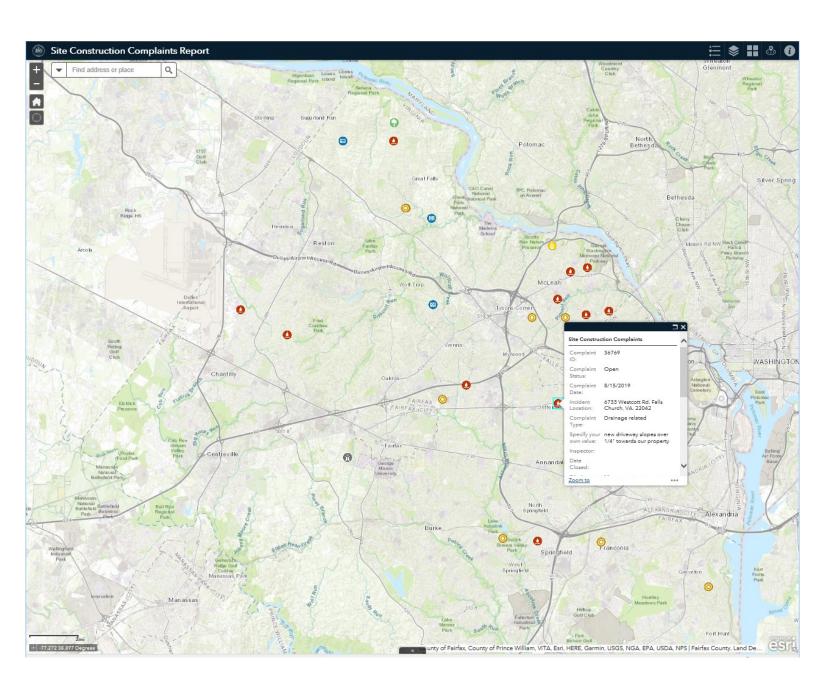

# Complaint Report – available to the public to check the status of a complaint that's been filed

http://fairfaxcountygis.maps.arcgis.com/apps/webappviewer/index.html?id=943aeb8a33664853b10b215928dfc2c6