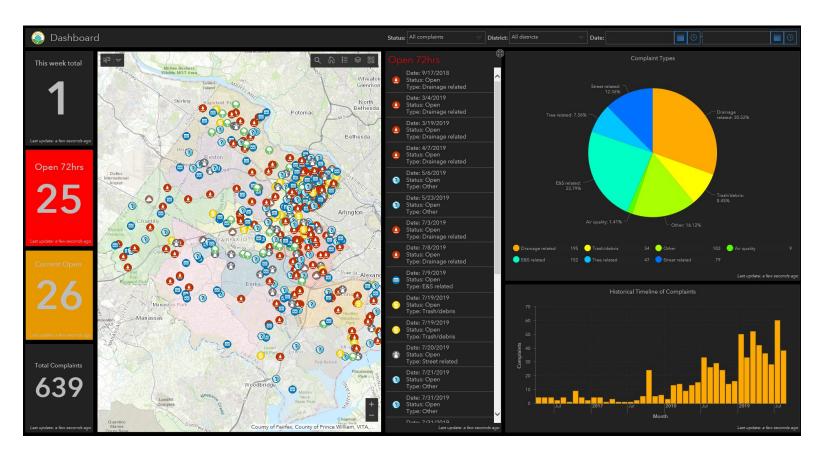

# Site Construction Complaints Dashboard – available to internal County staff, including Board of Supervisors & staff

https://ffxgiswebpgc01.ffx.co.fairfax.va.us/gisportal1/apps/opsdashboard/index.html#/9d5704b521bb444f8c0b7b94b14e2671