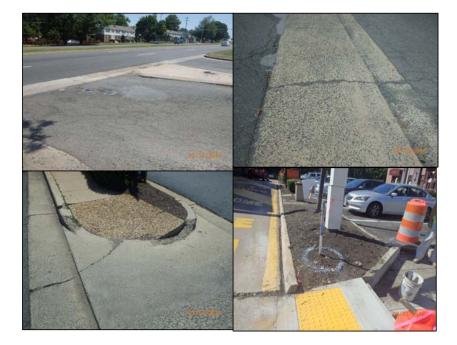

## Bailey's CRD Sidewalk Repairs Mason District

#### Bailey's Sidewalk/Crosswalk Bailey's CRD near Leesburg Pike Mason District