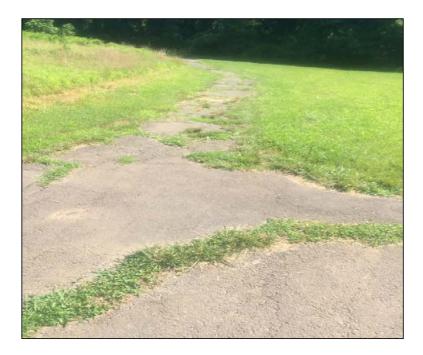

## Appendix

Before and After Pictures of County Projects Completed Using Sinking Fund Dollars

## Parks Sinking Fund Projects

#### Athletic Court Repairs Hooes Road Park Tennis Court Renovation Lee District





# Athletic Court Repairs Spring Lane Tennis Court Renovation Mason District





## Athletic Courts

Lakeside Park Basketball Court Renovation Braddock District





## **Trail Repairs**

#### Pohick Stream Valley Park-Neighborhood connectors to the CCT Braddock & Mount Vernon Districts





### **Trail Repairs** Horsepen Run Stream Valley Park Hunter Mill & Sully Districts





### **Trail Repairs** Churchill Road Park Dranesville District





### **Trail Repairs** Pohick Stream Valley Park-Poplar Spring Court Braddock & Mount Vernon Districts





### **Trail Repairs** Pine Ridge Park Mason District





## **Trail Repairs** Mosby Woods Park Providence District





## Roadway Renovations Lake Accotink Park

Braddock District





#### Parking Lots, Roadway, and Trail Improvements Nottoway Park Providence District





#### Roadway Improvements Nottoway Park ADA Enhancements Providence District



#### Roadway Improvements Greendale Golf Course Lee District





## Facilities Management Department Sinking Fund Projects

## Government Center Generator Replacement

Springfield District











## Adult Detention Center West Roof

Providence District







## Plumbing and Drainage Repairs at Herrity Garage Springfield Dist