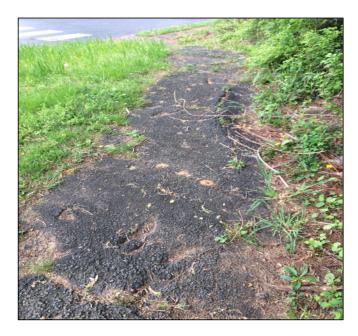

fter Pictures of County Projects Completed Using Sinking Fund Dollars

## Parks Sinking Fund Projects

#### Athletic Court Repairs Hooes Road Park Tennis Court Renovation Lee District





# Athletic Court Repairs Spring Lane Tennis Court Renovation Mason District





## Athletic Courts

Lakeside Park Basketball Court Renovation Braddock District





## **Trail Repairs**

#### Pohick Stream Valley Park-Neighborhood connectors to the CCT Braddock & Mount Vernon Districts





### **Trail Repairs** Horsepen Run Stream Valley Park Hunter Mill & Sully Districts





### **Trail Repairs** Churchill Road Park Dranesville District





### **Trail Repairs** Pohick Stream Valley Park-Poplar Spring Court Braddock & Mount Vernon Districts





### **Trail Repairs** Pine Ridge Park Mason District





## **Trail Repairs** Mosby Woods Park Providence District





## Roadway Renovations Lake Accotink Park

Braddock District





#### Parking Lots, Roadway, and Trail Improvements Nottoway Park Providence District





#### Roadway Improvements Nottoway Park ADA Enhancements Providence District



#### Roadway Improvements Greendale Golf Course Lee District





## Facilities Management Department Sinking Fund Projects

## Government Center Generator Replacement

Springfield District











## Adult Detention Center West Roof

Providence District







## Plumbing and Drainage Repairs at Herrity Garage Springfield District









## County Walkways Sinking Fund Projects

## Piney Run Route 7 Pedestrian Bridge Dranesville District



## Ingleside Ave & Dolley Madison Blvd Dranesv