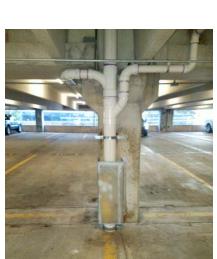

**Trail Repairs** Pohick Stream Valley Park-Poplar Spring Court Braddock & Mount Vernon Districts





### **Trail Repairs** Pine Ridge Park Mason District





## **Trail Repairs** Mosby Woods Park Providence District





## Roadway Renovations Lake Accotink Park

Braddock District





#### Parking Lots, Roadway, and Trail Improvements Nottoway Park Providence District





#### Roadway Improvements Nottoway Park ADA Enhancements Providence District



#### Roadway Improvements Greendale Golf Course Lee District





## Facilities Management Department Sinking Fund Projects

## Government Center Generator Replacement

Springfield District











## Adult Detention Center West Roof

Providence District







## Plumbing and Drainage Repairs at Herrity Garage Springfield District









## County Walkways Sinking Fund Projects

## Piney Run Route 7 Pedestrian Bridge Dranesville District



## Ingleside Ave & Dolley Madison Blvd Dranesville District





22

## Roads Sinking Fund Projects

## 5240 Leesburg Pike Mason District





## Loehman's Plaza Service Drive Mason District





## Revitalization Sinking Fund Projects

## Bailey's CRD Sidewalk Repairs Mason District





## Amenities/Bench Replacement



#### Bailey's Sidewalk/Crosswalk Bailey's CRD near Leesburg Pike Mason District