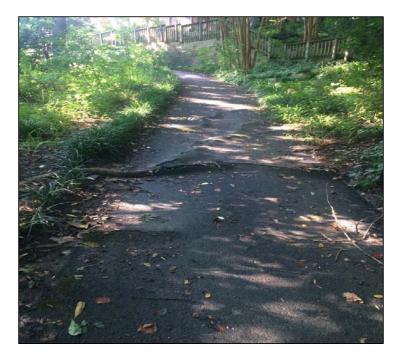

### **Trail Repairs** Pohick Stream Valley Park-Poplar Spring Court Braddock & Mount Vernon Districts