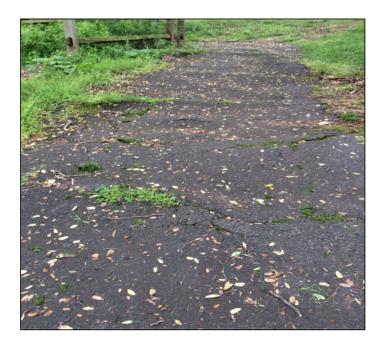

### **Trail Repairs** Pohick Stream Valley Park-Poplar Spring Court Braddock & Mount Vernon Districts