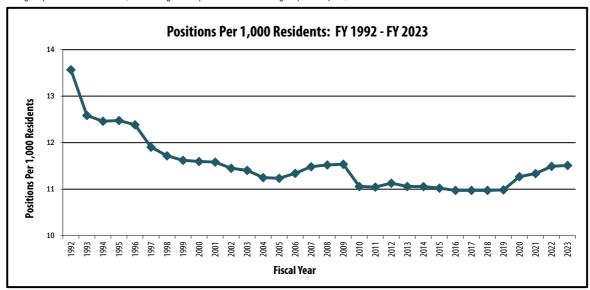

In addition, a total of 168 project positions have been abolished since FY 1991, resulting in a total of 2,742 abolished positions. This results in a net increase of 2,365 positions through the FY 2023 Advertised Budget Plan. Despite the net addition of positions, Positions Per 1,000 Residents have decreased dramatically during the period between FY 1992 and FY 2022, from 13.57 (including the 168 project positions) to 11.51, a 15.3 percent decrease.

During the period FY 1992 - FY 2023, the following chart depicts the trend in merit regular positions per 1,000 residents:

<sup>( )</sup> Denotes Abolished Positions

1 Fiscal Year totals reflect actuals except for the current and budget year which reflect latest budgeted position counts.