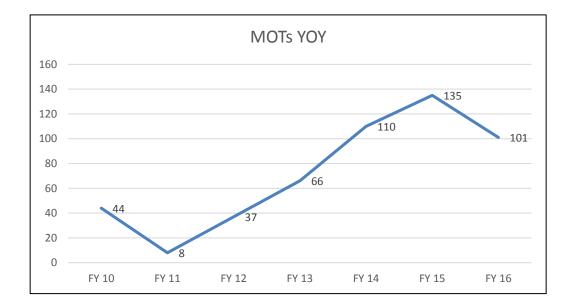

## FY 16 DBHDS Region 2: Utilization Management Review: June 2016, Q4

| 3. Other State Facilities                           |                                                                             |                                                                                                                    |
|-----------------------------------------------------|-----------------------------------------------------------------------------|--------------------------------------------------------------------------------------------------------------------|
| Western State                                       | Piedmont Geriatric Hospital                                                 | CCCA                                                                                                               |
| Data not available at time of report                | 31 Census for HPR - II as of June 31st                                      | Data not available                                                                                                 |
| from facility, basic numbers secured                | 25 Admissions YTD and 21 Discharges YTD                                     | at time of report                                                                                                  |
| for Western State through NVMHI                     | 10 RFD                                                                      | due to CCCA                                                                                                        |
| data base report.                                   | 9 EBL                                                                       | staffing changes.                                                                                                  |
| •                                                   |                                                                             |                                                                                                                    |
| Page 20, NVMHI & Western Census                     | Page 21, Older Adult Summary                                                | (Page 22)                                                                                                          |
|                                                     |                                                                             | Southeastern                                                                                                       |
| Central Virginia Training Center, Page 23           | Southwestern VA Training Center, Page 23                                    | Virginia Training                                                                                                  |
|                                                     |                                                                             | Center, Page 23                                                                                                    |
|                                                     |                                                                             |                                                                                                                    |
|                                                     |                                                                             | 3 HPR-II Consumers                                                                                                 |
| 25 Average Census for HPR-II                        | 0 Average Census for HPR-II                                                 | in FY16                                                                                                            |
| 1 Admissions VTD                                    |                                                                             | 1 Admission VTD                                                                                                    |
| 1 Admissions YTD                                    | 0 Admission YTD                                                             | 1 Admission YTD                                                                                                    |
| 5 Discharges YTD                                    | 0 Discharges YTD                                                            | 1 Discharge YTD                                                                                                    |
|                                                     |                                                                             | Data excludes                                                                                                      |
| Data avaludas Arlington DWC and                     | Data excludes Arlington, PWC and                                            | Arlington, PWC and                                                                                                 |
| Data excludes Arlington, PWC and<br>Rapp-Rapp CSBs. | Rapp-Rapp CSBs.                                                             | <b>U</b> .                                                                                                         |
|                                                     | карр-карр СЭВЗ.                                                             | Rapp-Rapp CSBs.                                                                                                    |
| 4. DAP                                              | 40 one-time funds at a total of \$816,630                                   | Daga 24 ku CCD                                                                                                     |
|                                                     |                                                                             | Page 24, by CSB                                                                                                    |
|                                                     | 133 ongoing funds at a total cost of \$5,320,807                            |                                                                                                                    |
| TDO/Commitments                                     | Total of 173 plans at a total cost of \$6,420,130                           |                                                                                                                    |
| 5. TDO/Commitments                                  |                                                                             | Netes                                                                                                              |
| June Data                                           | FY 16 YTD Data $\rightarrow$ Q4                                             | Notes                                                                                                              |
| 348 Commitment Hearings in June                     | 3143 Commitment Hearings YTD                                                | Page 25, Summary                                                                                                   |
|                                                     |                                                                             | r uge 20, ourmary                                                                                                  |
|                                                     |                                                                             |                                                                                                                    |
|                                                     |                                                                             | Page 26, by CSB                                                                                                    |
|                                                     |                                                                             |                                                                                                                    |
| Adulta: 01 Invel 200/ 8 120 CMA 410/                | Adults YTD: 929 Invol., 33% & 1101 CMA, 39.2%                               | Page 27, by 100K                                                                                                   |
| Adults: 91 Invol., 29% & 129 CMA, 41%               |                                                                             | Daga 20 Maar aver                                                                                                  |
| Older Adulta 11 Jan 020/                            | Older Adults YTD: 87 Invol., 71.3%                                          | Page 28, Year over                                                                                                 |
| Older Adults: 11 Inv., 92%                          |                                                                             | Year                                                                                                               |
| Mineres 12 disprised FC F0/                         | Minors YTD: 85 dismissed, 40.5%                                             | Page 29, Adults by                                                                                                 |
| Minors: 13 dismissed, 56.5%                         |                                                                             | Hosp                                                                                                               |
| 29 Committed/CMA non-geriatric adults               |                                                                             | Page 30, Older                                                                                                     |
| went to Mt. Vernon, 13%                             |                                                                             | Adults by Hospital                                                                                                 |
|                                                     |                                                                             |                                                                                                                    |
| 2 Committed/CMA older adults went to                |                                                                             | Page 31, Minors by                                                                                                 |
| Dominion and Mt. Vernon, 18% each                   |                                                                             | Hosp                                                                                                               |
|                                                     |                                                                             |                                                                                                                    |
| 4 Committed/CMA Minors went to Poplar               |                                                                             | Page 32, Total TDO                                                                                                 |
| Springs, 40%                                        |                                                                             | Admissions                                                                                                         |
|                                                     |                                                                             |                                                                                                                    |
|                                                     |                                                                             |                                                                                                                    |
| 14 MOT-                                             |                                                                             | Page 25, Summary,                                                                                                  |
| 14 MOTs                                             | 101 MOTs YTD                                                                | based on ES reports                                                                                                |
|                                                     |                                                                             |                                                                                                                    |
|                                                     |                                                                             |                                                                                                                    |
|                                                     |                                                                             | Page 33 & 34 #                                                                                                     |
|                                                     |                                                                             | Page 33 & 34, #<br>Ordered at hearing &                                                                            |
|                                                     | based on MOT Managers reports                                               | Ordered at hearing &                                                                                               |
|                                                     | based on MOT Managers reports                                               | -                                                                                                                  |
|                                                     | based on MOT Managers reports                                               | Ordered at hearing & follow up hearings                                                                            |
|                                                     | based on MOT Managers reports                                               | Ordered at hearing & follow up hearings                                                                            |
|                                                     | based on MOT Managers reports                                               | Ordered at hearing & follow up hearings and outcomes                                                               |
| 6. Forensic                                         | based on MOT Managers reports                                               | Ordered at hearing & follow up hearings and outcomes                                                               |
| <mark>6. Forensic</mark> June Data                  |                                                                             | Ordered at hearing & follow up hearings and outcomes                                                               |
| June Data                                           | FY 16 YTD Data → Q4                                                         | Ordered at hearing &<br>follow up hearings<br>and outcomes<br>Page 35, MOT YOY                                     |
|                                                     |                                                                             | Ordered at hearing & follow up hearings and outcomes                                                               |
| June Data                                           | FY 16 YTD Data → Q4                                                         | Ordered at hearing &<br>follow up hearings<br>and outcomes<br>Page 35, MOT YOY<br>Page 36, Adult                   |
| June Data<br>43 NGRI in Hospital (35 at NVMHI)      | FY 16 YTD Data → Q4<br>54% restorations to competency<br>25% Jail Transfers | Ordered at hearing &<br>follow up hearings<br>and outcomes<br>Page 35, MOT YOY<br>Page 36, Adult<br>Forensic Admit |
| June Data<br>43 NGRI in Hospital (35 at NVMHI)      | FY 16 YTD Data → Q4<br>54% restorations to competency                       | Ordered at hearing &<br>follow up hearings<br>and outcomes<br>Page 35, MOT YOY<br>Page 36, Adult                   |