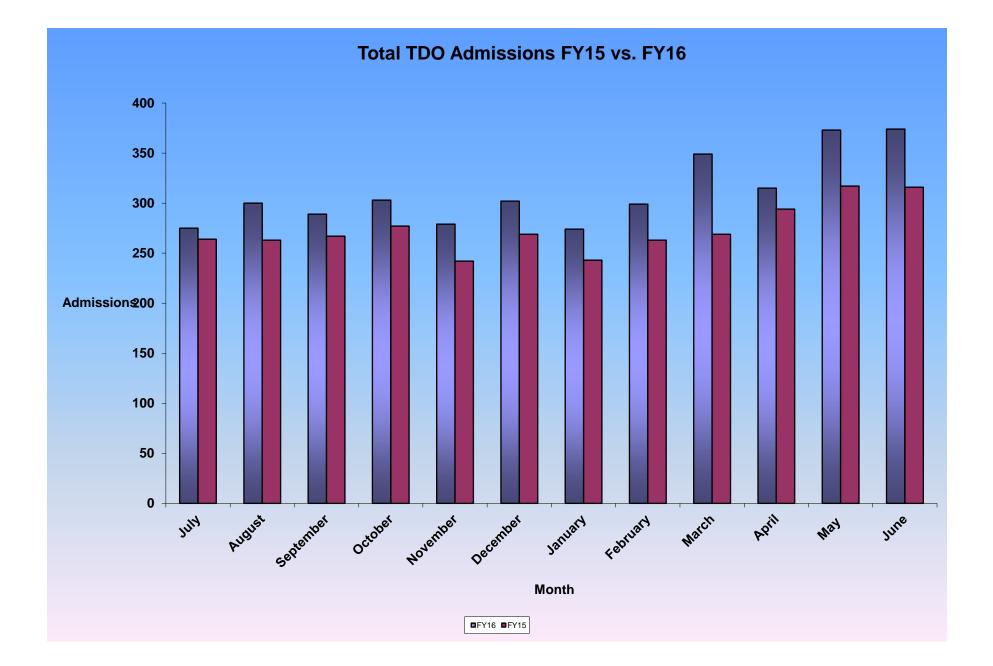

## FY 16 DBHDS Region 2: Utilization Management Review: June 2016, Q4

| 3. Other State Facilities                           |                                                                             |                                                                                                                    |
|-----------------------------------------------------|-----------------------------------------------------------------------------|--------------------------------------------------------------------------------------------------------------------|
| Western State                                       | Piedmont Geriatric Hospital                                                 | CCCA                                                                                                               |
| Data not available at time of report                | 31 Census for HPR - II as of June 31st                                      | Data not available                                                                                                 |
| from facility, basic numbers secured                | 25 Admissions YTD and 21 Discharges YTD                                     | at time of report                                                                                                  |
| for Western State through NVMHI                     | 10 RFD                                                                      | due to CCCA                                                                                                        |
| data base report.                                   | 9 EBL                                                                       | staffing changes.                                                                                                  |
| •                                                   |                                                                             |                                                                                                                    |
| Page 20, NVMHI & Western Census                     | Page 21, Older Adult Summary                                                | (Page 22)                                                                                                          |
|                                                     |                                                                             | Southeastern                                                                                                       |
| Central Virginia Training Center, Page 23           | Southwestern VA Training Center, Page 23                                    | Virginia Training                                                                                                  |
|                                                     |                                                                             | Center, Page 23                                                                                                    |
|                                                     |                                                                             |                                                                                                                    |
|                                                     |                                                                             | 3 HPR-II Consumers                                                                                                 |
| 25 Average Census for HPR-II                        | 0 Average Census for HPR-II                                                 | in FY16                                                                                                            |
| 1 Admissions VTD                                    |                                                                             | 1 Admission VTD                                                                                                    |
| 1 Admissions YTD                                    | 0 Admission YTD                                                             | 1 Admission YTD                                                                                                    |
| 5 Discharges YTD                                    | 0 Discharges YTD                                                            | 1 Discharge YTD                                                                                                    |
|                                                     |                                                                             | Data excludes                                                                                                      |
| Data avaludas Arlington DWC and                     | Data excludes Arlington, PWC and                                            | Arlington, PWC and                                                                                                 |
| Data excludes Arlington, PWC and<br>Rapp-Rapp CSBs. | Rapp-Rapp CSBs.                                                             | <b>U</b> .                                                                                                         |
|                                                     | карр-карр СЭВЗ.                                                             | Rapp-Rapp CSBs.                                                                                                    |
| 4. DAP                                              | 40 one-time funds at a total of \$816,630                                   | Daga 24 ku CCD                                                                                                     |
|                                                     |                                                                             | Page 24, by CSB                                                                                                    |
|                                                     | 133 ongoing funds at a total cost of \$5,320,807                            |                                                                                                                    |
| TDO/Commitments                                     | Total of 173 plans at a total cost of \$6,420,130                           |                                                                                                                    |
| 5. TDO/Commitments                                  |                                                                             | Netes                                                                                                              |
| June Data                                           | FY 16 YTD Data $\rightarrow$ Q4                                             | Notes                                                                                                              |
| 348 Commitment Hearings in June                     | 3143 Commitment Hearings YTD                                                | Page 25, Summary                                                                                                   |
|                                                     |                                                                             | r uge 20, ourmary                                                                                                  |
|                                                     |                                                                             |                                                                                                                    |
|                                                     |                                                                             | Page 26, by CSB                                                                                                    |
|                                                     |                                                                             |                                                                                                                    |
| Adulta: 01 Invel 200/ 8 120 CMA 410/                | Adults YTD: 929 Invol., 33% & 1101 CMA, 39.2%                               | Page 27, by 100K                                                                                                   |
| Adults: 91 Invol., 29% & 129 CMA, 41%               |                                                                             | Daga 20 Maar aver                                                                                                  |
| Older Adulta 11 Jan 020/                            | Older Adults YTD: 87 Invol., 71.3%                                          | Page 28, Year over                                                                                                 |
| Older Adults: 11 Inv., 92%                          |                                                                             | Year                                                                                                               |
| Mineres 12 disprised FC F0/                         | Minors YTD: 85 dismissed, 40.5%                                             | Page 29, Adults by                                                                                                 |
| Minors: 13 dismissed, 56.5%                         |                                                                             | Hosp                                                                                                               |
| 29 Committed/CMA non-geriatric adults               |                                                                             | Page 30, Older                                                                                                     |
| went to Mt. Vernon, 13%                             |                                                                             | Adults by Hospital                                                                                                 |
|                                                     |                                                                             |                                                                                                                    |
| 2 Committed/CMA older adults went to                |                                                                             | Page 31, Minors by                                                                                                 |
| Dominion and Mt. Vernon, 18% each                   |                                                                             | Hosp                                                                                                               |
|                                                     |                                                                             |                                                                                                                    |
| 4 Committed/CMA Minors went to Poplar               |                                                                             | Page 32, Total TDO                                                                                                 |
| Springs, 40%                                        |                                                                             | Admissions                                                                                                         |
|                                                     |                                                                             |                                                                                                                    |
|                                                     |                                                                             |                                                                                                                    |
| 14 MOT-                                             |                                                                             | Page 25, Summary,                                                                                                  |
| 14 MOTs                                             | 101 MOTs YTD                                                                | based on ES reports                                                                                                |
|                                                     |                                                                             |                                                                                                                    |
|                                                     |                                                                             |                                                                                                                    |
|                                                     |                                                                             | Page 33 & 34 #                                                                                                     |
|                                                     |                                                                             | Page 33 & 34, #<br>Ordered at hearing &                                                                            |
|                                                     | based on MOT Managers reports                                               | Ordered at hearing &                                                                                               |
|                                                     | based on MOT Managers reports                                               | -                                                                                                                  |
|                                                     | based on MOT Managers reports                                               | Ordered at hearing & follow up hearings                                                                            |
|                                                     | based on MOT Managers reports                                               | Ordered at hearing & follow up hearings                                                                            |
|                                                     | based on MOT Managers reports                                               | Ordered at hearing & follow up hearings and outcomes                                                               |
| 6. Forensic                                         | based on MOT Managers reports                                               | Ordered at hearing & follow up hearings and outcomes                                                               |
| <mark>6. Forensic</mark> June Data                  |                                                                             | Ordered at hearing & follow up hearings and outcomes                                                               |
| June Data                                           | FY 16 YTD Data → Q4                                                         | Ordered at hearing &<br>follow up hearings<br>and outcomes<br>Page 35, MOT YOY                                     |
|                                                     |                                                                             | Ordered at hearing & follow up hearings and outcomes                                                               |
| June Data                                           | FY 16 YTD Data → Q4                                                         | Ordered at hearing &<br>follow up hearings<br>and outcomes<br>Page 35, MOT YOY<br>Page 36, Adult                   |
| June Data<br>43 NGRI in Hospital (35 at NVMHI)      | FY 16 YTD Data → Q4<br>54% restorations to competency<br>25% Jail Transfers | Ordered at hearing &<br>follow up hearings<br>and outcomes<br>Page 35, MOT YOY<br>Page 36, Adult<br>Forensic Admit |
| June Data<br>43 NGRI in Hospital (35 at NVMHI)      | FY 16 YTD Data → Q4<br>54% restorations to competency                       | Ordered at hearing &<br>follow up hearings<br>and outcomes<br>Page 35, MOT YOY<br>Page 36, Adult                   |