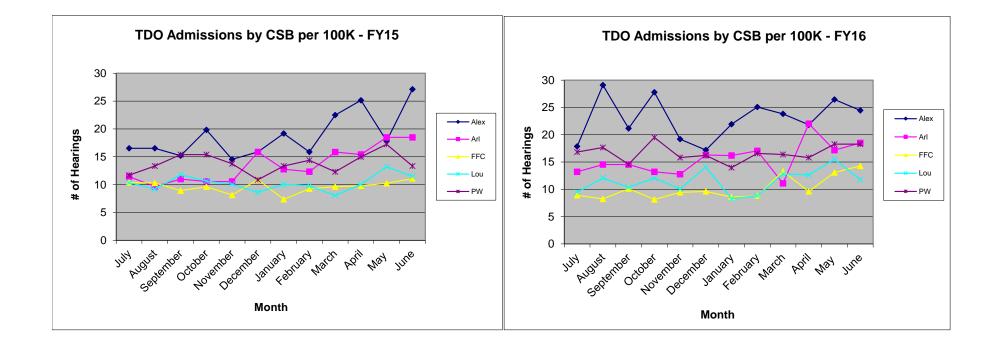

## FY 16 DBHDS Region 2: Utilization Management Review: June 2016, Q4

| 1. LIPOS<br>June Data                                                                                             | FY 16 YTD Data $\rightarrow$ Q4                                                                                                                                                                                                                                                                                                                                            | Notes                                                                                    |
|-------------------------------------------------------------------------------------------------------------------|----------------------------------------------------------------------------------------------------------------------------------------------------------------------------------------------------------------------------------------------------------------------------------------------------------------------------------------------------------------------------|------------------------------------------------------------------------------------------|
| 66 Admissions for 286 Bed days                                                                                    | 726 Admissions for 3857 Bed days                                                                                                                                                                                                                                                                                                                                           | Page 5, LIPOS Sum<br>Page 6, by CSB<br>Page 7, per 100K<br>Page 8, Year over<br>Year     |
| Dominion Hospital had highest number of<br>LIPOS Admissions, 1 (23%)                                              | Monthly Average Admission: 61<br>Dominion Hospital has the highest number of LIPOS Admissions YTD,<br>152 (21%)<br>23 Individuals have stayed 12-14 days<br>21 Individuals have stayed 15-17 days<br>11 has stayed 18-20 days<br>4 have stayed 21 or more days<br>Admissions are predominantly resulting from civil commitment<br>process: CMA (41%) and Involuntary (38%) | Page 9, LIPOS<br>Monthly                                                                 |
|                                                                                                                   | 23 LIPOS Readmissions and 9 of these were in Q4                                                                                                                                                                                                                                                                                                                            | Page 10, Hosp<br>readmit<br>Page 11,<br>Readmission YOY                                  |
| Average LOS: 5.3                                                                                                  | Average LOS: 5.4                                                                                                                                                                                                                                                                                                                                                           | Page 12, EBL                                                                             |
| PHP: 1 Admit                                                                                                      | PHP, YTD: 10 Admits with ALOS of 3.1 days                                                                                                                                                                                                                                                                                                                                  | Page 13, Summary                                                                         |
| Youth LIPOS: 5 Admits with ALOS 6.2 days<br>Youth PHP: 0                                                          | Youth LIPOS YTD: 41 Admits with ALOS of 10.6 days<br>Youth PHP: 4                                                                                                                                                                                                                                                                                                          | Page 14, Year over<br>Year                                                               |
| 2. NVMHI<br>June Data                                                                                             | FY 16 YTD Data $\rightarrow$ Q4                                                                                                                                                                                                                                                                                                                                            | Notes                                                                                    |
|                                                                                                                   |                                                                                                                                                                                                                                                                                                                                                                            | Page 15, Admission                                                                       |
| 120 Admissions<br>121 Discharges<br>86 TDO Admissions,72% of Admissions<br>21 Invol Admissions, 18% of Admissions | 1059 Admissions<br>1045 Discharges<br>480 TDO Admissions, 45% of Admissions<br>285 Invol Admissions, 27% of Admissions                                                                                                                                                                                                                                                     | Page 15, Admission<br>Page 16, by CSB<br>Page 17, per 100K<br>Page 18, Year over<br>Year |
| 38% insured for Q4<br>92% Occupancy                                                                               | 31% insured for FY16                                                                                                                                                                                                                                                                                                                                                       | Page 19, Insured<br>Page 20, NVMHI<br>Census by LOS                                      |
| 4 Admissions had MH/ID Dx.                                                                                        | 70, 30-day readmissions YTD, of these 13 were in Q4                                                                                                                                                                                                                                                                                                                        | Page 10,<br>Readmissions and<br>Extended LIPOS<br>Page 11,<br>Readmission YOY            |
| 3 NGRI Admits                                                                                                     | 21 YTD NGRI Admits                                                                                                                                                                                                                                                                                                                                                         | These numbers                                                                            |
| 4 Jail Transfers                                                                                                  | 37 YTD Jail Transfers                                                                                                                                                                                                                                                                                                                                                      | are based on<br>NVMHI Report                                                             |
| NVMHI EBL                                                                                                         |                                                                                                                                                                                                                                                                                                                                                                            |                                                                                          |
| 32 on EBL                                                                                                         |                                                                                                                                                                                                                                                                                                                                                                            | Page 12, EBL Revie                                                                       |
| 18 discharged from EBL in Q4 (4 to ALF, 2<br>to RTP, 9 to IH, 3 other).                                           |                                                                                                                                                                                                                                                                                                                                                                            |                                                                                          |