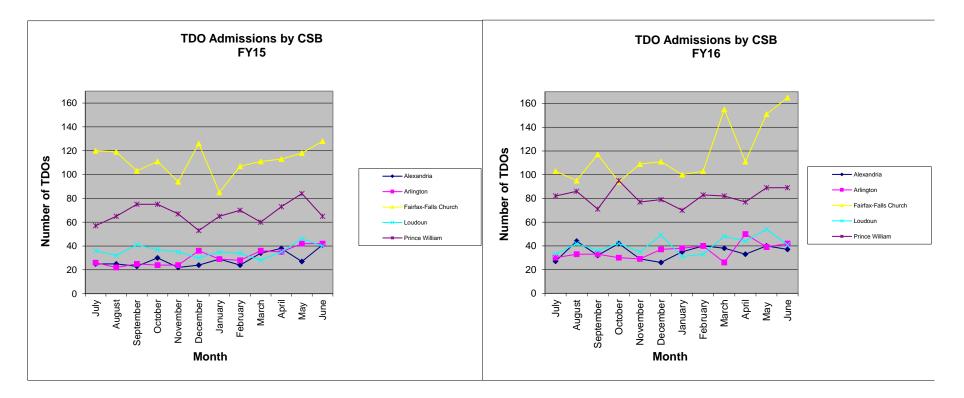

## FY 16 DBHDS Region 2: Utilization Management Review: June 2016, Q4

| 3. Other State Facilities                           |                                                                             |                                                                                                                    |
|-----------------------------------------------------|-----------------------------------------------------------------------------|--------------------------------------------------------------------------------------------------------------------|
| Western State                                       | Piedmont Geriatric Hospital                                                 | CCCA                                                                                                               |
| Data not available at time of report                | 31 Census for HPR - II as of June 31st                                      | Data not available                                                                                                 |
| from facility, basic numbers secured                | 25 Admissions YTD and 21 Discharges YTD                                     | at time of report                                                                                                  |
| for Western State through NVMHI                     | 10 RFD                                                                      | due to CCCA                                                                                                        |
| data base report.                                   | 9 EBL                                                                       | staffing changes.                                                                                                  |
| •                                                   |                                                                             |                                                                                                                    |
| Page 20, NVMHI & Western Census                     | Page 21, Older Adult Summary                                                | (Page 22)                                                                                                          |
|                                                     |                                                                             | Southeastern                                                                                                       |
| Central Virginia Training Center, Page 23           | Southwestern VA Training Center, Page 23                                    | Virginia Training                                                                                                  |
|                                                     |                                                                             | Center, Page 23                                                                                                    |
|                                                     |                                                                             |                                                                                                                    |
|                                                     |                                                                             | 3 HPR-II Consumers                                                                                                 |
| 25 Average Census for HPR-II                        | 0 Average Census for HPR-II                                                 | in FY16                                                                                                            |
| 1 Admissions VTD                                    |                                                                             | 1 Admission VTD                                                                                                    |
| 1 Admissions YTD                                    | 0 Admission YTD                                                             | 1 Admission YTD                                                                                                    |
| 5 Discharges YTD                                    | 0 Discharges YTD                                                            | 1 Discharge YTD                                                                                                    |
|                                                     |                                                                             | Data excludes                                                                                                      |
| Data avaludas Arlington DWC and                     | Data excludes Arlington, PWC and                                            | Arlington, PWC and                                                                                                 |
| Data excludes Arlington, PWC and<br>Rapp-Rapp CSBs. | Rapp-Rapp CSBs.                                                             | <b>U</b> .                                                                                                         |
|                                                     | карр-карр СЭВЗ.                                                             | Rapp-Rapp CSBs.                                                                                                    |
| 4. DAP                                              | 40 one-time funds at a total of \$816,630                                   | Daga 24 ku CCD                                                                                                     |
|                                                     |                                                                             | Page 24, by CSB                                                                                                    |
|                                                     | 133 ongoing funds at a total cost of \$5,320,807                            |                                                                                                                    |
| TDO/Commitments                                     | Total of 173 plans at a total cost of \$6,420,130                           |                                                                                                                    |
| 5. TDO/Commitments                                  |                                                                             | Netes                                                                                                              |
| June Data                                           | FY 16 YTD Data $\rightarrow$ Q4                                             | Notes                                                                                                              |
| 348 Commitment Hearings in June                     | 3143 Commitment Hearings YTD                                                | Page 25, Summary                                                                                                   |
|                                                     |                                                                             | r uge 20, ourmary                                                                                                  |
|                                                     |                                                                             |                                                                                                                    |
|                                                     |                                                                             | Page 26, by CSB                                                                                                    |
|                                                     |                                                                             |                                                                                                                    |
| Adulta: 01 Invel 200/ 8 120 CMA 410/                | Adults YTD: 929 Invol., 33% & 1101 CMA, 39.2%                               | Page 27, by 100K                                                                                                   |
| Adults: 91 Invol., 29% & 129 CMA, 41%               |                                                                             | Daga 20 Maar aver                                                                                                  |
| Older Adulta 11 Jan 020/                            | Older Adults YTD: 87 Invol., 71.3%                                          | Page 28, Year over                                                                                                 |
| Older Adults: 11 Inv., 92%                          |                                                                             | Year                                                                                                               |
| Mineres 12 disprised FC F0/                         | Minors YTD: 85 dismissed, 40.5%                                             | Page 29, Adults by                                                                                                 |
| Minors: 13 dismissed, 56.5%                         |                                                                             | Hosp                                                                                                               |
| 29 Committed/CMA non-geriatric adults               |                                                                             | Page 30, Older                                                                                                     |
| went to Mt. Vernon, 13%                             |                                                                             | Adults by Hospital                                                                                                 |
|                                                     |                                                                             |                                                                                                                    |
| 2 Committed/CMA older adults went to                |                                                                             | Page 31, Minors by                                                                                                 |
| Dominion and Mt. Vernon, 18% each                   |                                                                             | Hosp                                                                                                               |
|                                                     |                                                                             |                                                                                                                    |
| 4 Committed/CMA Minors went to Poplar               |                                                                             | Page 32, Total TDO                                                                                                 |
| Springs, 40%                                        |                                                                             | Admissions                                                                                                         |
|                                                     |                                                                             |                                                                                                                    |
|                                                     |                                                                             |                                                                                                                    |
| 14 MOT-                                             |                                                                             | Page 25, Summary,                                                                                                  |
| 14 MOTs                                             | 101 MOTs YTD                                                                | based on ES reports                                                                                                |
|                                                     |                                                                             |                                                                                                                    |
|                                                     |                                                                             |                                                                                                                    |
|                                                     |                                                                             | Page 33 & 34 #                                                                                                     |
|                                                     |                                                                             | Page 33 & 34, #<br>Ordered at hearing &                                                                            |
|                                                     | based on MOT Managers reports                                               | Ordered at hearing &                                                                                               |
|                                                     | based on MOT Managers reports                                               | -                                                                                                                  |
|                                                     | based on MOT Managers reports                                               | Ordered at hearing & follow up hearings                                                                            |
|                                                     | based on MOT Managers reports                                               | Ordered at hearing & follow up hearings                                                                            |
|                                                     | based on MOT Managers reports                                               | Ordered at hearing & follow up hearings and outcomes                                                               |
| 6. Forensic                                         | based on MOT Managers reports                                               | Ordered at hearing & follow up hearings and outcomes                                                               |
| <mark>6. Forensic</mark> June Data                  |                                                                             | Ordered at hearing & follow up hearings and outcomes                                                               |
| June Data                                           | FY 16 YTD Data → Q4                                                         | Ordered at hearing &<br>follow up hearings<br>and outcomes<br>Page 35, MOT YOY                                     |
|                                                     |                                                                             | Ordered at hearing & follow up hearings and outcomes                                                               |
| June Data                                           | FY 16 YTD Data → Q4                                                         | Ordered at hearing &<br>follow up hearings<br>and outcomes<br>Page 35, MOT YOY<br>Page 36, Adult                   |
| June Data<br>43 NGRI in Hospital (35 at NVMHI)      | FY 16 YTD Data → Q4<br>54% restorations to competency<br>25% Jail Transfers | Ordered at hearing &<br>follow up hearings<br>and outcomes<br>Page 35, MOT YOY<br>Page 36, Adult<br>Forensic Admit |
| June Data<br>43 NGRI in Hospital (35 at NVMHI)      | FY 16 YTD Data → Q4<br>54% restorations to competency                       | Ordered at hearing &<br>follow up hearings<br>and outcomes<br>Page 35, MOT YOY<br>Page 36, Adult                   |