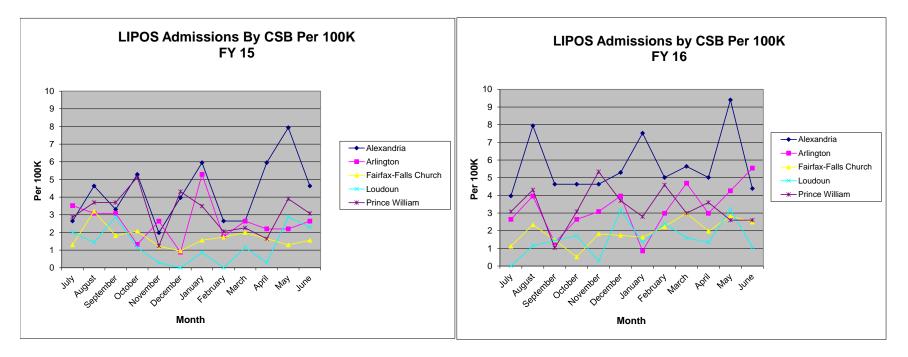

## FY 16 DBHDS Region 2: Utilization Management Review: June 2016, Q4

| 1. LIPOS<br>June Data                                                                                             | FY 16 YTD Data $\rightarrow$ Q4                                                                                                                                                                                                                                                                                                                                            | Notes                                                                                    |
|-------------------------------------------------------------------------------------------------------------------|----------------------------------------------------------------------------------------------------------------------------------------------------------------------------------------------------------------------------------------------------------------------------------------------------------------------------------------------------------------------------|------------------------------------------------------------------------------------------|
| 66 Admissions for 286 Bed days                                                                                    | 726 Admissions for 3857 Bed days                                                                                                                                                                                                                                                                                                                                           | Page 5, LIPOS Sum<br>Page 6, by CSB<br>Page 7, per 100K<br>Page 8, Year over<br>Year     |
| Dominion Hospital had highest number of<br>LIPOS Admissions, 1 (23%)                                              | Monthly Average Admission: 61<br>Dominion Hospital has the highest number of LIPOS Admissions YTD,<br>152 (21%)<br>23 Individuals have stayed 12-14 days<br>21 Individuals have stayed 15-17 days<br>11 has stayed 18-20 days<br>4 have stayed 21 or more days<br>Admissions are predominantly resulting from civil commitment<br>process: CMA (41%) and Involuntary (38%) | Page 9, LIPOS<br>Monthly                                                                 |
|                                                                                                                   | 23 LIPOS Readmissions and 9 of these were in Q4                                                                                                                                                                                                                                                                                                                            | Page 10, Hosp<br>readmit<br>Page 11,<br>Readmission YOY                                  |
| Average LOS: 5.3                                                                                                  | Average LOS: 5.4                                                                                                                                                                                                                                                                                                                                                           | Page 12, EBL                                                                             |
| PHP: 1 Admit                                                                                                      | PHP, YTD: 10 Admits with ALOS of 3.1 days                                                                                                                                                                                                                                                                                                                                  | Page 13, Summary                                                                         |
| Youth LIPOS: 5 Admits with ALOS 6.2 days<br>Youth PHP: 0                                                          | Youth LIPOS YTD: 41 Admits with ALOS of 10.6 days<br>Youth PHP: 4                                                                                                                                                                                                                                                                                                          | Page 14, Year over<br>Year                                                               |
| 2. NVMHI<br>June Data                                                                                             | FY 16 YTD Data $\rightarrow$ Q4                                                                                                                                                                                                                                                                                                                                            | Notes                                                                                    |
|                                                                                                                   |                                                                                                                                                                                                                                                                                                                                                                            | Page 15, Admission                                                                       |
| 120 Admissions<br>121 Discharges<br>86 TDO Admissions,72% of Admissions<br>21 Invol Admissions, 18% of Admissions | 1059 Admissions<br>1045 Discharges<br>480 TDO Admissions, 45% of Admissions<br>285 Invol Admissions, 27% of Admissions                                                                                                                                                                                                                                                     | Page 15, Admission<br>Page 16, by CSB<br>Page 17, per 100K<br>Page 18, Year over<br>Year |
| 38% insured for Q4<br>92% Occupancy                                                                               | 31% insured for FY16                                                                                                                                                                                                                                                                                                                                                       | Page 19, Insured<br>Page 20, NVMHI<br>Census by LOS                                      |
| 4 Admissions had MH/ID Dx.                                                                                        | 70, 30-day readmissions YTD, of these 13 were in Q4                                                                                                                                                                                                                                                                                                                        | Page 10,<br>Readmissions and<br>Extended LIPOS<br>Page 11,<br>Readmission YOY            |
| 3 NGRI Admits                                                                                                     | 21 YTD NGRI Admits                                                                                                                                                                                                                                                                                                                                                         | These numbers                                                                            |
| 4 Jail Transfers                                                                                                  | 37 YTD Jail Transfers                                                                                                                                                                                                                                                                                                                                                      | are based on<br>NVMHI Report                                                             |
| NVMHI EBL                                                                                                         |                                                                                                                                                                                                                                                                                                                                                                            |                                                                                          |
| 32 on EBL                                                                                                         |                                                                                                                                                                                                                                                                                                                                                                            | Page 12, EBL Revie                                                                       |
| 18 discharged from EBL in Q4 (4 to ALF, 2<br>to RTP, 9 to IH, 3 other).                                           |                                                                                                                                                                                                                                                                                                                                                                            |                                                                                          |