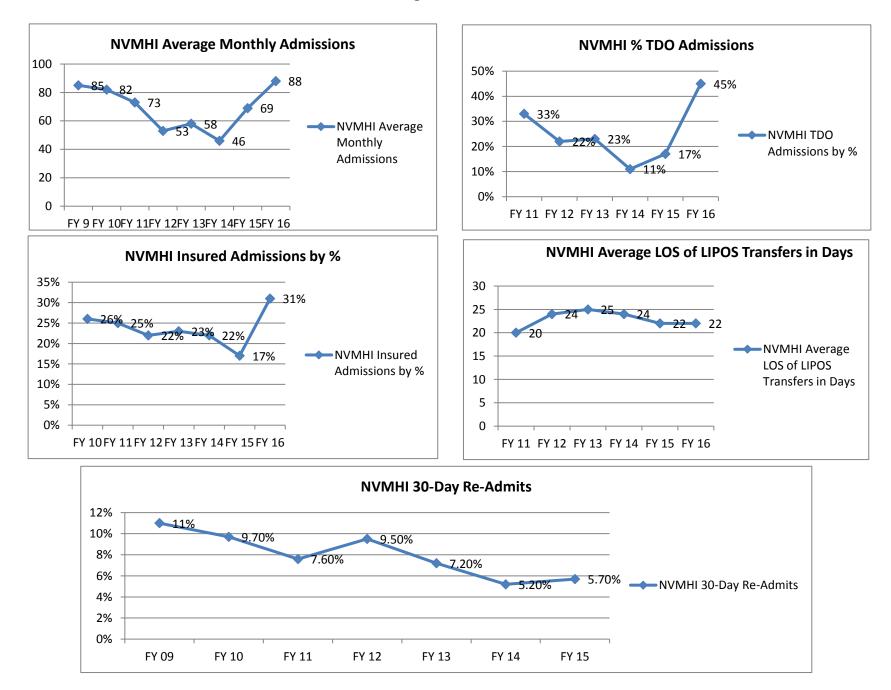

## FY 16 DBHDS Region 2: Utilization Management Review: June 2016, Q4

| 1. LIPOS<br>June Data                                                                                             | FY 16 YTD Data $\rightarrow$ Q4                                                                                                                                                                                                                                                                                                                                            | Notes                                                                                    |
|-------------------------------------------------------------------------------------------------------------------|----------------------------------------------------------------------------------------------------------------------------------------------------------------------------------------------------------------------------------------------------------------------------------------------------------------------------------------------------------------------------|------------------------------------------------------------------------------------------|
| 66 Admissions for 286 Bed days                                                                                    | 726 Admissions for 3857 Bed days                                                                                                                                                                                                                                                                                                                                           | Page 5, LIPOS Sum<br>Page 6, by CSB<br>Page 7, per 100K<br>Page 8, Year over<br>Year     |
| Dominion Hospital had highest number of<br>LIPOS Admissions, 1 (23%)                                              | Monthly Average Admission: 61<br>Dominion Hospital has the highest number of LIPOS Admissions YTD,<br>152 (21%)<br>23 Individuals have stayed 12-14 days<br>21 Individuals have stayed 15-17 days<br>11 has stayed 18-20 days<br>4 have stayed 21 or more days<br>Admissions are predominantly resulting from civil commitment<br>process: CMA (41%) and Involuntary (38%) | Page 9, LIPOS<br>Monthly                                                                 |
|                                                                                                                   | 23 LIPOS Readmissions and 9 of these were in Q4                                                                                                                                                                                                                                                                                                                            | Page 10, Hosp<br>readmit<br>Page 11,<br>Readmission YOY                                  |
| Average LOS: 5.3                                                                                                  | Average LOS: 5.4                                                                                                                                                                                                                                                                                                                                                           | Page 12, EBL                                                                             |
| PHP: 1 Admit                                                                                                      | PHP, YTD: 10 Admits with ALOS of 3.1 days                                                                                                                                                                                                                                                                                                                                  | Page 13, Summary                                                                         |
| Youth LIPOS: 5 Admits with ALOS 6.2 days<br>Youth PHP: 0                                                          | Youth LIPOS YTD: 41 Admits with ALOS of 10.6 days<br>Youth PHP: 4                                                                                                                                                                                                                                                                                                          | Page 14, Year over<br>Year                                                               |
| 2. NVMHI<br>June Data                                                                                             | FY 16 YTD Data $\rightarrow$ Q4                                                                                                                                                                                                                                                                                                                                            | Notes                                                                                    |
|                                                                                                                   |                                                                                                                                                                                                                                                                                                                                                                            | Page 15, Admission                                                                       |
| 120 Admissions<br>121 Discharges<br>86 TDO Admissions,72% of Admissions<br>21 Invol Admissions, 18% of Admissions | 1059 Admissions<br>1045 Discharges<br>480 TDO Admissions, 45% of Admissions<br>285 Invol Admissions, 27% of Admissions                                                                                                                                                                                                                                                     | Page 15, Admission<br>Page 16, by CSB<br>Page 17, per 100K<br>Page 18, Year over<br>Year |
| 38% insured for Q4<br>92% Occupancy                                                                               | 31% insured for FY16                                                                                                                                                                                                                                                                                                                                                       | Page 19, Insured<br>Page 20, NVMHI<br>Census by LOS                                      |
| 4 Admissions had MH/ID Dx.                                                                                        | 70, 30-day readmissions YTD, of these 13 were in Q4                                                                                                                                                                                                                                                                                                                        | Page 10,<br>Readmissions and<br>Extended LIPOS<br>Page 11,<br>Readmission YOY            |
| 3 NGRI Admits                                                                                                     | 21 YTD NGRI Admits                                                                                                                                                                                                                                                                                                                                                         | These numbers                                                                            |
| 4 Jail Transfers                                                                                                  | 37 YTD Jail Transfers                                                                                                                                                                                                                                                                                                                                                      | are based on<br>NVMHI Report                                                             |
| NVMHI EBL                                                                                                         |                                                                                                                                                                                                                                                                                                                                                                            |                                                                                          |
| 32 on EBL                                                                                                         |                                                                                                                                                                                                                                                                                                                                                                            | Page 12, EBL Revie                                                                       |
| 18 discharged from EBL in Q4 (4 to ALF, 2<br>to RTP, 9 to IH, 3 other).                                           |                                                                                                                                                                                                                                                                                                                                                                            |                                                                                          |