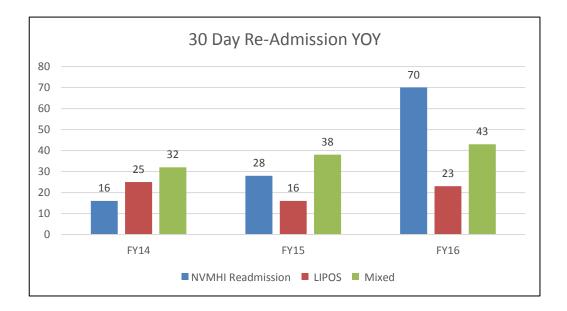

## FY 16 DBHDS Region 2: Utilization Management Review: June 2016, Q4

| 1. LIPOS<br>June Data                                                                                             | FY 16 YTD Data $\rightarrow$ Q4                                                                                                                                                                                                                                                                                                                                            | Notes                                                                                    |
|-------------------------------------------------------------------------------------------------------------------|----------------------------------------------------------------------------------------------------------------------------------------------------------------------------------------------------------------------------------------------------------------------------------------------------------------------------------------------------------------------------|------------------------------------------------------------------------------------------|
| 66 Admissions for 286 Bed days                                                                                    | 726 Admissions for 3857 Bed days                                                                                                                                                                                                                                                                                                                                           | Page 5, LIPOS Sum<br>Page 6, by CSB<br>Page 7, per 100K<br>Page 8, Year over<br>Year     |
| Dominion Hospital had highest number of<br>LIPOS Admissions, 1 (23%)                                              | Monthly Average Admission: 61<br>Dominion Hospital has the highest number of LIPOS Admissions YTD,<br>152 (21%)<br>23 Individuals have stayed 12-14 days<br>21 Individuals have stayed 15-17 days<br>11 has stayed 18-20 days<br>4 have stayed 21 or more days<br>Admissions are predominantly resulting from civil commitment<br>process: CMA (41%) and Involuntary (38%) | Page 9, LIPOS<br>Monthly                                                                 |
|                                                                                                                   | 23 LIPOS Readmissions and 9 of these were in Q4                                                                                                                                                                                                                                                                                                                            | Page 10, Hosp<br>readmit<br>Page 11,<br>Readmission YOY                                  |
| Average LOS: 5.3                                                                                                  | Average LOS: 5.4                                                                                                                                                                                                                                                                                                                                                           | Page 12, EBL                                                                             |
| PHP: 1 Admit                                                                                                      | PHP, YTD: 10 Admits with ALOS of 3.1 days                                                                                                                                                                                                                                                                                                                                  | Page 13, Summary                                                                         |
| Youth LIPOS: 5 Admits with ALOS 6.2 days<br>Youth PHP: 0                                                          | Youth LIPOS YTD: 41 Admits with ALOS of 10.6 days<br>Youth PHP: 4                                                                                                                                                                                                                                                                                                          | Page 14, Year over<br>Year                                                               |
| 2. NVMHI<br>June Data                                                                                             | FY 16 YTD Data $\rightarrow$ Q4                                                                                                                                                                                                                                                                                                                                            | Notes                                                                                    |
|                                                                                                                   |                                                                                                                                                                                                                                                                                                                                                                            | Page 15, Admission                                                                       |
| 120 Admissions<br>121 Discharges<br>86 TDO Admissions,72% of Admissions<br>21 Invol Admissions, 18% of Admissions | 1059 Admissions<br>1045 Discharges<br>480 TDO Admissions, 45% of Admissions<br>285 Invol Admissions, 27% of Admissions                                                                                                                                                                                                                                                     | Page 15, Admission<br>Page 16, by CSB<br>Page 17, per 100K<br>Page 18, Year over<br>Year |
| 38% insured for Q4<br>92% Occupancy                                                                               | 31% insured for FY16                                                                                                                                                                                                                                                                                                                                                       | Page 19, Insured<br>Page 20, NVMHI<br>Census by LOS                                      |
| 4 Admissions had MH/ID Dx.                                                                                        | 70, 30-day readmissions YTD, of these 13 were in Q4                                                                                                                                                                                                                                                                                                                        | Page 10,<br>Readmissions and<br>Extended LIPOS<br>Page 11,<br>Readmission YOY            |
| 3 NGRI Admits                                                                                                     | 21 YTD NGRI Admits                                                                                                                                                                                                                                                                                                                                                         | These numbers                                                                            |
| 4 Jail Transfers                                                                                                  | 37 YTD Jail Transfers                                                                                                                                                                                                                                                                                                                                                      | are based on<br>NVMHI Report                                                             |
| NVMHI EBL                                                                                                         |                                                                                                                                                                                                                                                                                                                                                                            |                                                                                          |
| 32 on EBL                                                                                                         |                                                                                                                                                                                                                                                                                                                                                                            | Page 12, EBL Revie                                                                       |
| 18 discharged from EBL in Q4 (4 to ALF, 2<br>to RTP, 9 to IH, 3 other).                                           |                                                                                                                                                                                                                                                                                                                                                                            |                                                                                          |