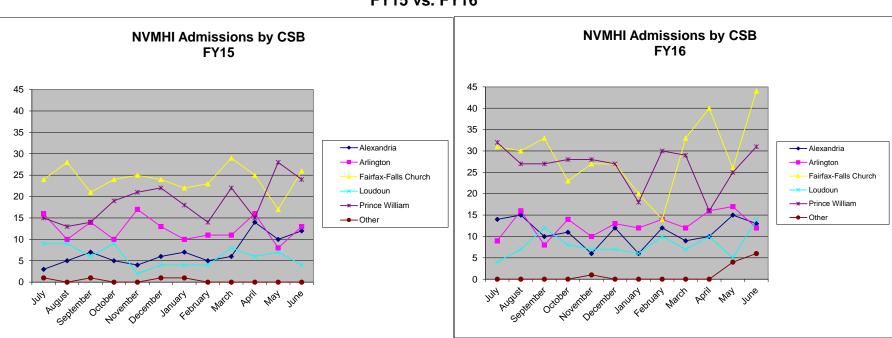

## FY 16 DBHDS Region 2: Utilization Management Review: June 2016, Q4

| 1. LIPOS<br>June Data                                                                                             | FY 16 YTD Data $\rightarrow$ Q4                                                                                                                                                                                                                                                                                                                                            | Notes                                                                                    |
|-------------------------------------------------------------------------------------------------------------------|----------------------------------------------------------------------------------------------------------------------------------------------------------------------------------------------------------------------------------------------------------------------------------------------------------------------------------------------------------------------------|------------------------------------------------------------------------------------------|
| 66 Admissions for 286 Bed days                                                                                    | 726 Admissions for 3857 Bed days                                                                                                                                                                                                                                                                                                                                           | Page 5, LIPOS Sum<br>Page 6, by CSB<br>Page 7, per 100K<br>Page 8, Year over<br>Year     |
| Dominion Hospital had highest number of<br>LIPOS Admissions, 1 (23%)                                              | Monthly Average Admission: 61<br>Dominion Hospital has the highest number of LIPOS Admissions YTD,<br>152 (21%)<br>23 Individuals have stayed 12-14 days<br>21 Individuals have stayed 15-17 days<br>11 has stayed 18-20 days<br>4 have stayed 21 or more days<br>Admissions are predominantly resulting from civil commitment<br>process: CMA (41%) and Involuntary (38%) | Page 9, LIPOS<br>Monthly                                                                 |
|                                                                                                                   | 23 LIPOS Readmissions and 9 of these were in Q4                                                                                                                                                                                                                                                                                                                            | Page 10, Hosp<br>readmit<br>Page 11,<br>Readmission YOY                                  |
| Average LOS: 5.3                                                                                                  | Average LOS: 5.4                                                                                                                                                                                                                                                                                                                                                           | Page 12, EBL                                                                             |
| PHP: 1 Admit                                                                                                      | PHP, YTD: 10 Admits with ALOS of 3.1 days                                                                                                                                                                                                                                                                                                                                  | Page 13, Summary                                                                         |
| Youth LIPOS: 5 Admits with ALOS 6.2 days<br>Youth PHP: 0                                                          | Youth LIPOS YTD: 41 Admits with ALOS of 10.6 days<br>Youth PHP: 4                                                                                                                                                                                                                                                                                                          | Page 14, Year over<br>Year                                                               |
| 2. NVMHI<br>June Data                                                                                             | FY 16 YTD Data $\rightarrow$ Q4                                                                                                                                                                                                                                                                                                                                            | Notes                                                                                    |
|                                                                                                                   |                                                                                                                                                                                                                                                                                                                                                                            | Page 15, Admission                                                                       |
| 120 Admissions<br>121 Discharges<br>86 TDO Admissions,72% of Admissions<br>21 Invol Admissions, 18% of Admissions | 1059 Admissions<br>1045 Discharges<br>480 TDO Admissions, 45% of Admissions<br>285 Invol Admissions, 27% of Admissions                                                                                                                                                                                                                                                     | Page 15, Admission<br>Page 16, by CSB<br>Page 17, per 100K<br>Page 18, Year over<br>Year |
| 38% insured for Q4<br>92% Occupancy                                                                               | 31% insured for FY16                                                                                                                                                                                                                                                                                                                                                       | Page 19, Insured<br>Page 20, NVMHI<br>Census by LOS                                      |
| 4 Admissions had MH/ID Dx.                                                                                        | 70, 30-day readmissions YTD, of these 13 were in Q4                                                                                                                                                                                                                                                                                                                        | Page 10,<br>Readmissions and<br>Extended LIPOS<br>Page 11,<br>Readmission YOY            |
| 3 NGRI Admits                                                                                                     | 21 YTD NGRI Admits                                                                                                                                                                                                                                                                                                                                                         | These numbers                                                                            |
| 4 Jail Transfers                                                                                                  | 37 YTD Jail Transfers                                                                                                                                                                                                                                                                                                                                                      | are based on<br>NVMHI Report                                                             |
| NVMHI EBL                                                                                                         |                                                                                                                                                                                                                                                                                                                                                                            |                                                                                          |
| 32 on EBL                                                                                                         |                                                                                                                                                                                                                                                                                                                                                                            | Page 12, EBL Revie                                                                       |
| 18 discharged from EBL in Q4 (4 to ALF, 2<br>to RTP, 9 to IH, 3 other).                                           |                                                                                                                                                                                                                                                                                                                                                                            |                                                                                          |