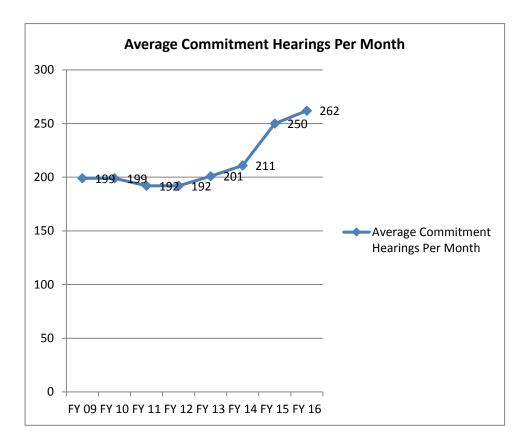

## FY 16 DBHDS Region 2: Utilization Management Review: June 2016, Q4

| 3. Other State Facilities                           |                                                                             |                                                                                                                    |
|-----------------------------------------------------|-----------------------------------------------------------------------------|--------------------------------------------------------------------------------------------------------------------|
| Western State                                       | Piedmont Geriatric Hospital                                                 | CCCA                                                                                                               |
| Data not available at time of report                | 31 Census for HPR - II as of June 31st                                      | Data not available                                                                                                 |
| from facility, basic numbers secured                | 25 Admissions YTD and 21 Discharges YTD                                     | at time of report                                                                                                  |
| for Western State through NVMHI                     | 10 RFD                                                                      | due to CCCA                                                                                                        |
| data base report.                                   | 9 EBL                                                                       | staffing changes.                                                                                                  |
| •                                                   |                                                                             |                                                                                                                    |
| Page 20, NVMHI & Western Census                     | Page 21, Older Adult Summary                                                | (Page 22)                                                                                                          |
|                                                     |                                                                             | Southeastern                                                                                                       |
| Central Virginia Training Center, Page 23           | Southwestern VA Training Center, Page 23                                    | Virginia Training                                                                                                  |
|                                                     |                                                                             | Center, Page 23                                                                                                    |
|                                                     |                                                                             |                                                                                                                    |
|                                                     |                                                                             | 3 HPR-II Consumers                                                                                                 |
| 25 Average Census for HPR-II                        | 0 Average Census for HPR-II                                                 | in FY16                                                                                                            |
| 1 Admissions VTD                                    |                                                                             | 1 Admission VTD                                                                                                    |
| 1 Admissions YTD                                    | 0 Admission YTD                                                             | 1 Admission YTD                                                                                                    |
| 5 Discharges YTD                                    | 0 Discharges YTD                                                            | 1 Discharge YTD                                                                                                    |
|                                                     |                                                                             | Data excludes                                                                                                      |
| Data avaludas Arlington DWC and                     | Data excludes Arlington, PWC and                                            | Arlington, PWC and                                                                                                 |
| Data excludes Arlington, PWC and<br>Rapp-Rapp CSBs. | Rapp-Rapp CSBs.                                                             | <b>U</b> .                                                                                                         |
|                                                     | карр-карр СЭВЗ.                                                             | Rapp-Rapp CSBs.                                                                                                    |
| 4. DAP                                              | 40 one-time funds at a total of \$816,630                                   | Daga 24 ku CCD                                                                                                     |
|                                                     |                                                                             | Page 24, by CSB                                                                                                    |
|                                                     | 133 ongoing funds at a total cost of \$5,320,807                            |                                                                                                                    |
| TDO/Commitments                                     | Total of 173 plans at a total cost of \$6,420,130                           |                                                                                                                    |
| 5. TDO/Commitments                                  |                                                                             | Netes                                                                                                              |
| June Data                                           | FY 16 YTD Data $\rightarrow$ Q4                                             | Notes                                                                                                              |
| 348 Commitment Hearings in June                     | 3143 Commitment Hearings YTD                                                | Page 25, Summary                                                                                                   |
|                                                     |                                                                             | r uge 20, ourmary                                                                                                  |
|                                                     |                                                                             |                                                                                                                    |
|                                                     |                                                                             | Page 26, by CSB                                                                                                    |
|                                                     |                                                                             |                                                                                                                    |
| Adulta: 01 Invel 200/ 8 120 CMA 410/                | Adults YTD: 929 Invol., 33% & 1101 CMA, 39.2%                               | Page 27, by 100K                                                                                                   |
| Adults: 91 Invol., 29% & 129 CMA, 41%               |                                                                             | Daga 20 Maar aver                                                                                                  |
| Older Adulta 11 Jan 020/                            | Older Adults YTD: 87 Invol., 71.3%                                          | Page 28, Year over                                                                                                 |
| Older Adults: 11 Inv., 92%                          |                                                                             | Year                                                                                                               |
| Mineres 12 disprised FC F0/                         | Minors YTD: 85 dismissed, 40.5%                                             | Page 29, Adults by                                                                                                 |
| Minors: 13 dismissed, 56.5%                         |                                                                             | Hosp                                                                                                               |
| 29 Committed/CMA non-geriatric adults               |                                                                             | Page 30, Older                                                                                                     |
| went to Mt. Vernon, 13%                             |                                                                             | Adults by Hospital                                                                                                 |
|                                                     |                                                                             |                                                                                                                    |
| 2 Committed/CMA older adults went to                |                                                                             | Page 31, Minors by                                                                                                 |
| Dominion and Mt. Vernon, 18% each                   |                                                                             | Hosp                                                                                                               |
|                                                     |                                                                             |                                                                                                                    |
| 4 Committed/CMA Minors went to Poplar               |                                                                             | Page 32, Total TDO                                                                                                 |
| Springs, 40%                                        |                                                                             | Admissions                                                                                                         |
|                                                     |                                                                             |                                                                                                                    |
|                                                     |                                                                             |                                                                                                                    |
| 14 MOT-                                             |                                                                             | Page 25, Summary,                                                                                                  |
| 14 MOTs                                             | 101 MOTs YTD                                                                | based on ES reports                                                                                                |
|                                                     |                                                                             |                                                                                                                    |
|                                                     |                                                                             |                                                                                                                    |
|                                                     |                                                                             | Page 33 & 34 #                                                                                                     |
|                                                     |                                                                             | Page 33 & 34, #<br>Ordered at hearing &                                                                            |
|                                                     | based on MOT Managers reports                                               | Ordered at hearing &                                                                                               |
|                                                     | based on MOT Managers reports                                               | -                                                                                                                  |
|                                                     | based on MOT Managers reports                                               | Ordered at hearing & follow up hearings                                                                            |
|                                                     | based on MOT Managers reports                                               | Ordered at hearing & follow up hearings                                                                            |
|                                                     | based on MOT Managers reports                                               | Ordered at hearing & follow up hearings and outcomes                                                               |
| 6. Forensic                                         | based on MOT Managers reports                                               | Ordered at hearing & follow up hearings and outcomes                                                               |
| <mark>6. Forensic</mark> June Data                  |                                                                             | Ordered at hearing & follow up hearings and outcomes                                                               |
| June Data                                           | FY 16 YTD Data → Q4                                                         | Ordered at hearing &<br>follow up hearings<br>and outcomes<br>Page 35, MOT YOY                                     |
|                                                     |                                                                             | Ordered at hearing & follow up hearings and outcomes                                                               |
| June Data                                           | FY 16 YTD Data → Q4                                                         | Ordered at hearing &<br>follow up hearings<br>and outcomes<br>Page 35, MOT YOY<br>Page 36, Adult                   |
| June Data<br>43 NGRI in Hospital (35 at NVMHI)      | FY 16 YTD Data → Q4<br>54% restorations to competency<br>25% Jail Transfers | Ordered at hearing &<br>follow up hearings<br>and outcomes<br>Page 35, MOT YOY<br>Page 36, Adult<br>Forensic Admit |
| June Data<br>43 NGRI in Hospital (35 at NVMHI)      | FY 16 YTD Data → Q4<br>54% restorations to competency                       | Ordered at hearing &<br>follow up hearings<br>and outcomes<br>Page 35, MOT YOY<br>Page 36, Adult                   |