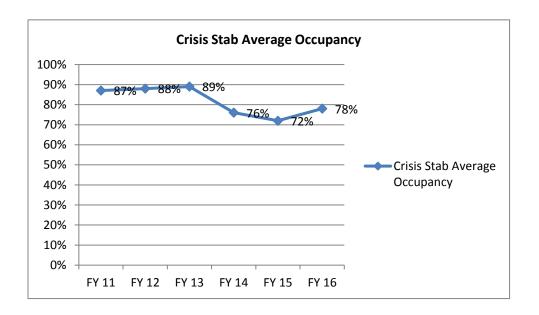

## FY 16 DBHDS Region 2: Utilization Management Review: June 2016, Q4

| 1. LIPOS<br>June Data                                                                                             | FY 16 YTD Data $\rightarrow$ Q4                                                                                                                                                                                                                                                                                                                                            | Notes                                                                                    |
|-------------------------------------------------------------------------------------------------------------------|----------------------------------------------------------------------------------------------------------------------------------------------------------------------------------------------------------------------------------------------------------------------------------------------------------------------------------------------------------------------------|------------------------------------------------------------------------------------------|
| 66 Admissions for 286 Bed days                                                                                    | 726 Admissions for 3857 Bed days                                                                                                                                                                                                                                                                                                                                           | Page 5, LIPOS Sum<br>Page 6, by CSB<br>Page 7, per 100K<br>Page 8, Year over<br>Year     |
| Dominion Hospital had highest number of<br>LIPOS Admissions, 1 (23%)                                              | Monthly Average Admission: 61<br>Dominion Hospital has the highest number of LIPOS Admissions YTD,<br>152 (21%)<br>23 Individuals have stayed 12-14 days<br>21 Individuals have stayed 15-17 days<br>11 has stayed 18-20 days<br>4 have stayed 21 or more days<br>Admissions are predominantly resulting from civil commitment<br>process: CMA (41%) and Involuntary (38%) | Page 9, LIPOS<br>Monthly                                                                 |
|                                                                                                                   | 23 LIPOS Readmissions and 9 of these were in Q4                                                                                                                                                                                                                                                                                                                            | Page 10, Hosp<br>readmit<br>Page 11,<br>Readmission YOY                                  |
| Average LOS: 5.3                                                                                                  | Average LOS: 5.4                                                                                                                                                                                                                                                                                                                                                           | Page 12, EBL                                                                             |
| PHP: 1 Admit                                                                                                      | PHP, YTD: 10 Admits with ALOS of 3.1 days                                                                                                                                                                                                                                                                                                                                  | Page 13, Summary                                                                         |
| Youth LIPOS: 5 Admits with ALOS 6.2 days<br>Youth PHP: 0                                                          | Youth LIPOS YTD: 41 Admits with ALOS of 10.6 days<br>Youth PHP: 4                                                                                                                                                                                                                                                                                                          | Page 14, Year over<br>Year                                                               |
| 2. NVMHI<br>June Data                                                                                             | FY 16 YTD Data $\rightarrow$ Q4                                                                                                                                                                                                                                                                                                                                            | Notes                                                                                    |
|                                                                                                                   |                                                                                                                                                                                                                                                                                                                                                                            | Page 15, Admission                                                                       |
| 120 Admissions<br>121 Discharges<br>86 TDO Admissions,72% of Admissions<br>21 Invol Admissions, 18% of Admissions | 1059 Admissions<br>1045 Discharges<br>480 TDO Admissions, 45% of Admissions<br>285 Invol Admissions, 27% of Admissions                                                                                                                                                                                                                                                     | Page 15, Admission<br>Page 16, by CSB<br>Page 17, per 100K<br>Page 18, Year over<br>Year |
| 38% insured for Q4<br>92% Occupancy                                                                               | 31% insured for FY16                                                                                                                                                                                                                                                                                                                                                       | Page 19, Insured<br>Page 20, NVMHI<br>Census by LOS                                      |
| 4 Admissions had MH/ID Dx.                                                                                        | 70, 30-day readmissions YTD, of these 13 were in Q4                                                                                                                                                                                                                                                                                                                        | Page 10,<br>Readmissions and<br>Extended LIPOS<br>Page 11,<br>Readmission YOY            |
| 3 NGRI Admits                                                                                                     | 21 YTD NGRI Admits                                                                                                                                                                                                                                                                                                                                                         | These numbers                                                                            |
| 4 Jail Transfers                                                                                                  | 37 YTD Jail Transfers                                                                                                                                                                                                                                                                                                                                                      | are based on<br>NVMHI Report                                                             |
| NVMHI EBL                                                                                                         |                                                                                                                                                                                                                                                                                                                                                                            |                                                                                          |
| 32 on EBL                                                                                                         |                                                                                                                                                                                                                                                                                                                                                                            | Page 12, EBL Revie                                                                       |
| 18 discharged from EBL in Q4 (4 to ALF, 2<br>to RTP, 9 to IH, 3 other).                                           |                                                                                                                                                                                                                                                                                                                                                                            |                                                                                          |