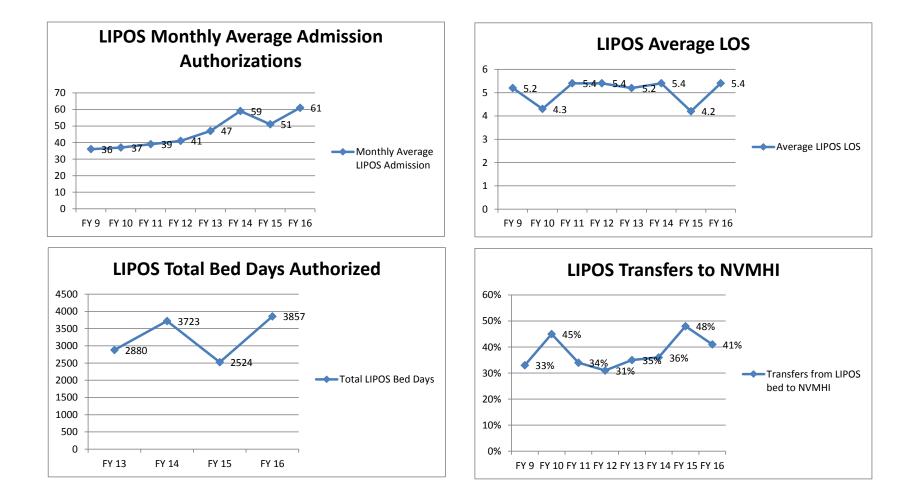

## FY 16 DBHDS Region 2: Utilization Management Review: June 2016, Q4

| 1. LIPOS<br>June Data                                                                                             | FY 16 YTD Data $\rightarrow$ Q4                                                                                                                                                                                                                                                                                                                                            | Notes                                                                                    |
|-------------------------------------------------------------------------------------------------------------------|----------------------------------------------------------------------------------------------------------------------------------------------------------------------------------------------------------------------------------------------------------------------------------------------------------------------------------------------------------------------------|------------------------------------------------------------------------------------------|
| 66 Admissions for 286 Bed days                                                                                    | 726 Admissions for 3857 Bed days                                                                                                                                                                                                                                                                                                                                           | Page 5, LIPOS Sum<br>Page 6, by CSB<br>Page 7, per 100K<br>Page 8, Year over<br>Year     |
| Dominion Hospital had highest number of<br>LIPOS Admissions, 1 (23%)                                              | Monthly Average Admission: 61<br>Dominion Hospital has the highest number of LIPOS Admissions YTD,<br>152 (21%)<br>23 Individuals have stayed 12-14 days<br>21 Individuals have stayed 15-17 days<br>11 has stayed 18-20 days<br>4 have stayed 21 or more days<br>Admissions are predominantly resulting from civil commitment<br>process: CMA (41%) and Involuntary (38%) | Page 9, LIPOS<br>Monthly                                                                 |
|                                                                                                                   | 23 LIPOS Readmissions and 9 of these were in Q4                                                                                                                                                                                                                                                                                                                            | Page 10, Hosp<br>readmit<br>Page 11,<br>Readmission YOY                                  |
| Average LOS: 5.3                                                                                                  | Average LOS: 5.4                                                                                                                                                                                                                                                                                                                                                           | Page 12, EBL                                                                             |
| PHP: 1 Admit                                                                                                      | PHP, YTD: 10 Admits with ALOS of 3.1 days                                                                                                                                                                                                                                                                                                                                  | Page 13, Summary                                                                         |
| Youth LIPOS: 5 Admits with ALOS 6.2 days<br>Youth PHP: 0                                                          | Youth LIPOS YTD: 41 Admits with ALOS of 10.6 days<br>Youth PHP: 4                                                                                                                                                                                                                                                                                                          | Page 14, Year over<br>Year                                                               |
| 2. NVMHI<br>June Data                                                                                             | FY 16 YTD Data $\rightarrow$ Q4                                                                                                                                                                                                                                                                                                                                            | Notes                                                                                    |
|                                                                                                                   |                                                                                                                                                                                                                                                                                                                                                                            | Page 15, Admission                                                                       |
| 120 Admissions<br>121 Discharges<br>86 TDO Admissions,72% of Admissions<br>21 Invol Admissions, 18% of Admissions | 1059 Admissions<br>1045 Discharges<br>480 TDO Admissions, 45% of Admissions<br>285 Invol Admissions, 27% of Admissions                                                                                                                                                                                                                                                     | Page 15, Admission<br>Page 16, by CSB<br>Page 17, per 100K<br>Page 18, Year over<br>Year |
| 38% insured for Q4<br>92% Occupancy                                                                               | 31% insured for FY16                                                                                                                                                                                                                                                                                                                                                       | Page 19, Insured<br>Page 20, NVMHI<br>Census by LOS                                      |
| 4 Admissions had MH/ID Dx.                                                                                        | 70, 30-day readmissions YTD, of these 13 were in Q4                                                                                                                                                                                                                                                                                                                        | Page 10,<br>Readmissions and<br>Extended LIPOS<br>Page 11,<br>Readmission YOY            |
| 3 NGRI Admits                                                                                                     | 21 YTD NGRI Admits                                                                                                                                                                                                                                                                                                                                                         | These numbers                                                                            |
| 4 Jail Transfers                                                                                                  | 37 YTD Jail Transfers                                                                                                                                                                                                                                                                                                                                                      | are based on<br>NVMHI Report                                                             |
| NVMHI EBL                                                                                                         |                                                                                                                                                                                                                                                                                                                                                                            |                                                                                          |
| 32 on EBL                                                                                                         |                                                                                                                                                                                                                                                                                                                                                                            | Page 12, EBL Revie                                                                       |
| 18 discharged from EBL in Q4 (4 to ALF, 2<br>to RTP, 9 to IH, 3 other).                                           |                                                                                                                                                                                                                                                                                                                                                                            |                                                                                          |