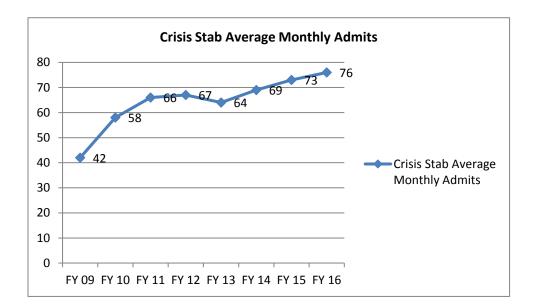

## FY 16 DBHDS Region 2: Utilization Management Review: June 2016, Q4

| 1. LIPOS<br>June Data                                                                                             | FY 16 YTD Data $\rightarrow$ Q4                                                                                                                                                                                                                                                                                                                                            | Notes                                                                                    |
|-------------------------------------------------------------------------------------------------------------------|----------------------------------------------------------------------------------------------------------------------------------------------------------------------------------------------------------------------------------------------------------------------------------------------------------------------------------------------------------------------------|------------------------------------------------------------------------------------------|
| 66 Admissions for 286 Bed days                                                                                    | 726 Admissions for 3857 Bed days                                                                                                                                                                                                                                                                                                                                           | Page 5, LIPOS Sum<br>Page 6, by CSB<br>Page 7, per 100K<br>Page 8, Year over<br>Year     |
| Dominion Hospital had highest number of<br>LIPOS Admissions, 1 (23%)                                              | Monthly Average Admission: 61<br>Dominion Hospital has the highest number of LIPOS Admissions YTD,<br>152 (21%)<br>23 Individuals have stayed 12-14 days<br>21 Individuals have stayed 15-17 days<br>11 has stayed 18-20 days<br>4 have stayed 21 or more days<br>Admissions are predominantly resulting from civil commitment<br>process: CMA (41%) and Involuntary (38%) | Page 9, LIPOS<br>Monthly                                                                 |
|                                                                                                                   | 23 LIPOS Readmissions and 9 of these were in Q4                                                                                                                                                                                                                                                                                                                            | Page 10, Hosp<br>readmit<br>Page 11,<br>Readmission YOY                                  |
| Average LOS: 5.3                                                                                                  | Average LOS: 5.4                                                                                                                                                                                                                                                                                                                                                           | Page 12, EBL                                                                             |
| PHP: 1 Admit                                                                                                      | PHP, YTD: 10 Admits with ALOS of 3.1 days                                                                                                                                                                                                                                                                                                                                  | Page 13, Summary                                                                         |
| Youth LIPOS: 5 Admits with ALOS 6.2 days<br>Youth PHP: 0                                                          | Youth LIPOS YTD: 41 Admits with ALOS of 10.6 days<br>Youth PHP: 4                                                                                                                                                                                                                                                                                                          | Page 14, Year over<br>Year                                                               |
| 2. NVMHI<br>June Data                                                                                             | FY 16 YTD Data $\rightarrow$ Q4                                                                                                                                                                                                                                                                                                                                            | Notes                                                                                    |
|                                                                                                                   |                                                                                                                                                                                                                                                                                                                                                                            | Page 15, Admission                                                                       |
| 120 Admissions<br>121 Discharges<br>86 TDO Admissions,72% of Admissions<br>21 Invol Admissions, 18% of Admissions | 1059 Admissions<br>1045 Discharges<br>480 TDO Admissions, 45% of Admissions<br>285 Invol Admissions, 27% of Admissions                                                                                                                                                                                                                                                     | Page 15, Admission<br>Page 16, by CSB<br>Page 17, per 100K<br>Page 18, Year over<br>Year |
| 38% insured for Q4<br>92% Occupancy                                                                               | 31% insured for FY16                                                                                                                                                                                                                                                                                                                                                       | Page 19, Insured<br>Page 20, NVMHI<br>Census by LOS                                      |
| 4 Admissions had MH/ID Dx.                                                                                        | 70, 30-day readmissions YTD, of these 13 were in Q4                                                                                                                                                                                                                                                                                                                        | Page 10,<br>Readmissions and<br>Extended LIPOS<br>Page 11,<br>Readmission YOY            |
| 3 NGRI Admits                                                                                                     | 21 YTD NGRI Admits                                                                                                                                                                                                                                                                                                                                                         | These numbers                                                                            |
| 4 Jail Transfers                                                                                                  | 37 YTD Jail Transfers                                                                                                                                                                                                                                                                                                                                                      | are based on<br>NVMHI Report                                                             |
| NVMHI EBL                                                                                                         |                                                                                                                                                                                                                                                                                                                                                                            |                                                                                          |
| 32 on EBL                                                                                                         |                                                                                                                                                                                                                                                                                                                                                                            | Page 12, EBL Revie                                                                       |
| 18 discharged from EBL in Q4 (4 to ALF, 2<br>to RTP, 9 to IH, 3 other).                                           |                                                                                                                                                                                                                                                                                                                                                                            |                                                                                          |