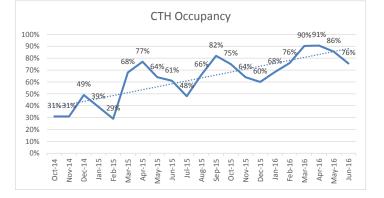

| 40       | 3        | 19       | 3        | 17      | 2        | 42       | 2        | 37      |
| Loudoun       | 1        | 4        | 1        | 4        | 0        | 3        | 0        | 3       | 0        | 2        | 0        | 2       |
| PWC           | 7        | 23       | 4        | 14       | 3        | 18       | 3        | 13      | 5        | 23       | 5        | 17      |
| Out of Region | 0        | 1        | 0        | 0        | 0        | 2        | 0        | 2       | 0        | 0        | 0        | 0       |
| Total         | 28       | 91       | 21       | 100      | 7        | 44       | 7        | 37      | 10       | 76       | 10       | 65      |

All individuals discharged from Therapeutic Home are served in follow-up by assigned Coordinator







#### FY16 Adult REACH Mobile Crisis

|       | Outcome         | s            |     |          |     |          |    |          |    |          |    |            |    |      |    |       |
|-------|-----------------|--------------|-----|----------|-----|----------|----|----------|----|----------|----|------------|----|------|----|-------|
|       |                 | remained in  |     |          |     |          |    |          |    |          |    |            |    |      |    |       |
|       |                 | Placement    |     |          |     |          |    |          |    |          |    |            |    |      |    |       |
|       |                 | (includes    |     |          |     |          |    |          |    |          |    |            |    |      |    |       |
|