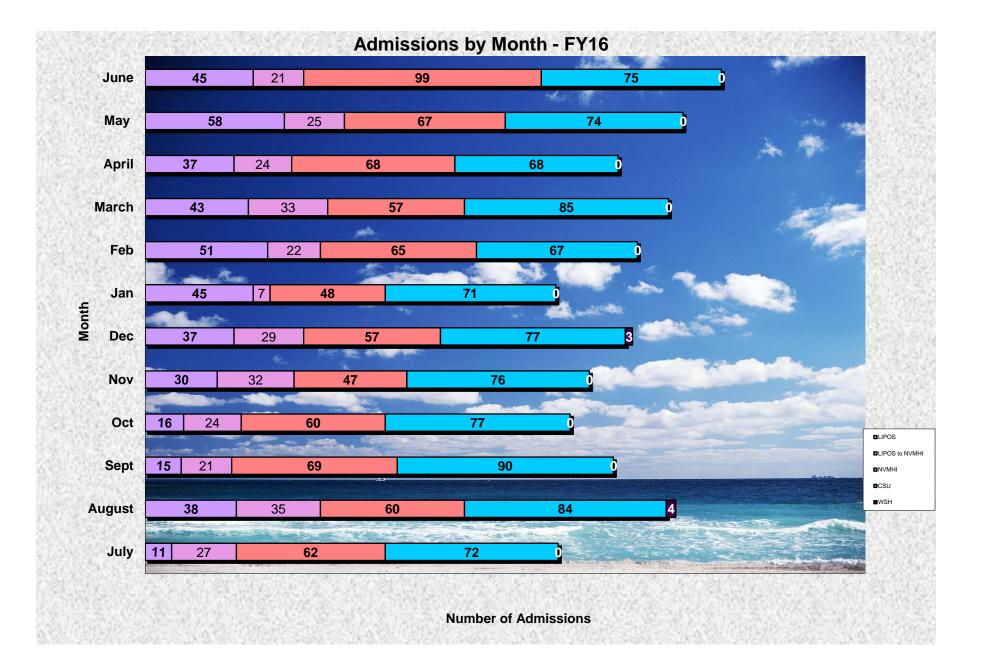

## FY 16 DBHDS Region 2: Utilization Management Review: June 2016, Q4

| 1. LIPOS<br>June Data                                                                                             | FY 16 YTD Data $\rightarrow$ Q4                                                                                                                                                                                                                                                                                                                                            | Notes                                                                                    |
|-------------------------------------------------------------------------------------------------------------------|----------------------------------------------------------------------------------------------------------------------------------------------------------------------------------------------------------------------------------------------------------------------------------------------------------------------------------------------------------------------------|------------------------------------------------------------------------------------------|
| 66 Admissions for 286 Bed days                                                                                    | 726 Admissions for 3857 Bed days                                                                                                                                                                                                                                                                                                                                           | Page 5, LIPOS Sum<br>Page 6, by CSB<br>Page 7, per 100K<br>Page 8, Year over<br>Year     |
| Dominion Hospital had highest number of<br>LIPOS Admissions, 1 (23%)                                              | Monthly Average Admission: 61<br>Dominion Hospital has the highest number of LIPOS Admissions YTD,<br>152 (21%)<br>23 Individuals have stayed 12-14 days<br>21 Individuals have stayed 15-17 days<br>11 has stayed 18-20 days<br>4 have stayed 21 or more days<br>Admissions are predominantly resulting from civil commitment<br>process: CMA (41%) and Involuntary (38%) | Page 9, LIPOS<br>Monthly                                                                 |
|                                                                                                                   | 23 LIPOS Readmissions and 9 of these were in Q4                                                                                                                                                                                                                                                                                                                            | Page 10, Hosp<br>readmit<br>Page 11,<br>Readmission YOY                                  |
| Average LOS: 5.3                                                                                                  | Average LOS: 5.4                                                                                                                                                                                                                                                                                                                                                           | Page 12, EBL                                                                             |
| PHP: 1 Admit                                                                                                      | PHP, YTD: 10 Admits with ALOS of 3.1 days                                                                                                                                                                                                                                                                                                                                  | Page 13, Summary                                                                         |
| Youth LIPOS: 5 Admits with ALOS 6.2 days<br>Youth PHP: 0                                                          | Youth LIPOS YTD: 41 Admits with ALOS of 10.6 days<br>Youth PHP: 4                                                                                                                                                                                                                                                                                                          | Page 14, Year over<br>Year                                                               |
| 2. NVMHI<br>June Data                                                                                             | FY 16 YTD Data $\rightarrow$ Q4                                                                                                                                                                                                                                                                                                                                            | Notes                                                                                    |
|                                                                                                                   |                                                                                                                                                                                                                                                                                                                                                                            | Page 15, Admission                                                                       |
| 120 Admissions<br>121 Discharges<br>86 TDO Admissions,72% of Admissions<br>21 Invol Admissions, 18% of Admissions | 1059 Admissions<br>1045 Discharges<br>480 TDO Admissions, 45% of Admissions<br>285 Invol Admissions, 27% of Admissions                                                                                                                                                                                                                                                     | Page 15, Admission<br>Page 16, by CSB<br>Page 17, per 100K<br>Page 18, Year over<br>Year |
| 38% insured for Q4<br>92% Occupancy                                                                               | 31% insured for FY16                                                                                                                                                                                                                                                                                                                                                       | Page 19, Insured<br>Page 20, NVMHI<br>Census by LOS                                      |
| 4 Admissions had MH/ID Dx.                                                                                        | 70, 30-day readmissions YTD, of these 13 were in Q4                                                                                                                                                                                                                                                                                                                        | Page 10,<br>Readmissions and<br>Extended LIPOS<br>Page 11,<br>Readmission YOY            |
| 3 NGRI Admits                                                                                                     | 21 YTD NGRI Admits                                                                                                                                                                                                                                                                                                                                                         | These numbers                                                                            |
| 4 Jail Transfers                                                                                                  | 37 YTD Jail Transfers                                                                                                                                                                                                                                                                                                                                                      | are based on<br>NVMHI Report                                                             |
| NVMHI EBL                                                                                                         |                                                                                                                                                                                                                                                                                                                                                                            |                                                                                          |
| 32 on EBL                                                                                                         |                                                                                                                                                                                                                                                                                                                                                                            | Page 12, EBL Revie                                                                       |
| 18 discharged from EBL in Q4 (4 to ALF, 2<br>to RTP, 9 to IH, 3 other).                                           |                                                                                                                                                                                                                                                                                                                                                                            |                                                                                          |