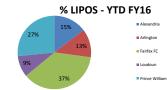

## FY 16 DBHDS Region 2: Utilization Management Review: June 2016, Q4

| 1. LIPOS<br>June Data                                                                                             | FY 16 YTD Data $\rightarrow$ Q4                                                                                                                                                                                                                                                                                                                                            | Notes                                                                                    |
|-------------------------------------------------------------------------------------------------------------------|----------------------------------------------------------------------------------------------------------------------------------------------------------------------------------------------------------------------------------------------------------------------------------------------------------------------------------------------------------------------------|------------------------------------------------------------------------------------------|
| 66 Admissions for 286 Bed days                                                                                    | 726 Admissions for 3857 Bed days                                                                                                                                                                                                                                                                                                                                           | Page 5, LIPOS Sum<br>Page 6, by CSB<br>Page 7, per 100K<br>Page 8, Year over<br>Year     |
| Dominion Hospital had highest number of<br>LIPOS Admissions, 1 (23%)                                              | Monthly Average Admission: 61<br>Dominion Hospital has the highest number of LIPOS Admissions YTD,<br>152 (21%)<br>23 Individuals have stayed 12-14 days<br>21 Individuals have stayed 15-17 days<br>11 has stayed 18-20 days<br>4 have stayed 21 or more days<br>Admissions are predominantly resulting from civil commitment<br>process: CMA (41%) and Involuntary (38%) | Page 9, LIPOS<br>Monthly                                                                 |
|                                                                                                                   | 23 LIPOS Readmissions and 9 of these were in Q4                                                                                                                                                                                                                                                                                                                            | Page 10, Hosp<br>readmit<br>Page 11,<br>Readmission YOY                                  |
| Average LOS: 5.3                                                                                                  | Average LOS: 5.4                                                                                                                                                                                                                                                                                                                                                           | Page 12, EBL                                                                             |
| PHP: 1 Admit                                                                                                      | PHP, YTD: 10 Admits with ALOS of 3.1 days                                                                                                                                                                                                                                                                                                                                  | Page 13, Summary                                                                         |
| Youth LIPOS: 5 Admits with ALOS 6.2 days<br>Youth PHP: 0                                                          | Youth LIPOS YTD: 41 Admits with ALOS of 10.6 days<br>Youth PHP: 4                                                                                                                                                                                                                                                                                                          | Page 14, Year over<br>Year                                                               |
| 2. NVMHI<br>June Data                                                                                             | FY 16 YTD Data $\rightarrow$ Q4                                                                                                                                                                                                                                                                                                                                            | Notes                                                                                    |
|                                                                                                                   |                                                                                                                                                                                                                                                                                                                                                                            | Page 15, Admission                                                                       |
| 120 Admissions<br>121 Discharges<br>86 TDO Admissions,72% of Admissions<br>21 Invol Admissions, 18% of Admissions | 1059 Admissions<br>1045 Discharges<br>480 TDO Admissions, 45% of Admissions<br>285 Invol Admissions, 27% of Admissions                                                                                                                                                                                                                                                     | Page 15, Admission<br>Page 16, by CSB<br>Page 17, per 100K<br>Page 18, Year over<br>Year |
| 38% insured for Q4<br>92% Occupancy                                                                               | 31% insured for FY16                                                                                                                                                                                                                                                                                                                                                       | Page 19, Insured<br>Page 20, NVMHI<br>Census by LOS                                      |
| 4 Admissions had MH/ID Dx.                                                                                        | 70, 30-day readmissions YTD, of these 13 were in Q4                                                                                                                                                                                                                                                                                                                        | Page 10,<br>Readmissions and<br>Extended LIPOS<br>Page 11,<br>Readmission YOY            |
| 3 NGRI Admits                                                                                                     | 21 YTD NGRI Admits                                                                                                                                                                                                                                                                                                                                                         | These numbers                                                                            |
| 4 Jail Transfers                                                                                                  | 37 YTD Jail Transfers                                                                                                                                                                                                                                                                                                                                                      | are based on<br>NVMHI Report                                                             |
| NVMHI EBL                                                                                                         |                                                                                                                                                                                                                                                                                                                                                                            |                                                                                          |
| 32 on EBL                                                                                                         |                                                                                                                                                                                                                                                                                                                                                                            | Page 12, EBL Revie                                                                       |
| 18 discharged from EBL in Q4 (4 to ALF, 2<br>to RTP, 9 to IH, 3 other).                                           |                                                                                                                                                                                                                                                                                                                                                                            |                                                                                          |