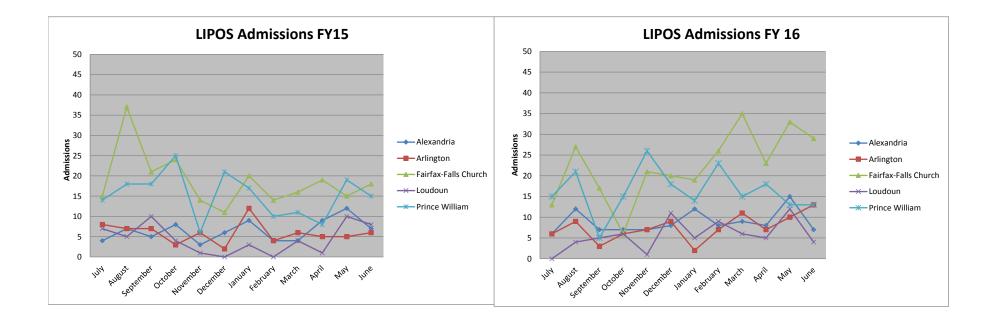

## FY 16 DBHDS Region 2: Utilization Management Review: June 2016, Q4

| 1. LIPOS<br>June Data                                                                                             | FY 16 YTD Data $\rightarrow$ Q4                                                                                                                                                                                                                                                                                                                                            | Notes                                                                                    |
|-------------------------------------------------------------------------------------------------------------------|----------------------------------------------------------------------------------------------------------------------------------------------------------------------------------------------------------------------------------------------------------------------------------------------------------------------------------------------------------------------------|------------------------------------------------------------------------------------------|
| 66 Admissions for 286 Bed days                                                                                    | 726 Admissions for 3857 Bed days                                                                                                                                                                                                                                                                                                                                           | Page 5, LIPOS Sum<br>Page 6, by CSB<br>Page 7, per 100K<br>Page 8, Year over<br>Year     |
| Dominion Hospital had highest number of<br>LIPOS Admissions, 1 (23%)                                              | Monthly Average Admission: 61<br>Dominion Hospital has the highest number of LIPOS Admissions YTD,<br>152 (21%)<br>23 Individuals have stayed 12-14 days<br>21 Individuals have stayed 15-17 days<br>11 has stayed 18-20 days<br>4 have stayed 21 or more days<br>Admissions are predominantly resulting from civil commitment<br>process: CMA (41%) and Involuntary (38%) | Page 9, LIPOS<br>Monthly                                                                 |
|                                                                                                                   | 23 LIPOS Readmissions and 9 of these were in Q4                                                                                                                                                                                                                                                                                                                            | Page 10, Hosp<br>readmit<br>Page 11,<br>Readmission YOY                                  |
| Average LOS: 5.3                                                                                                  | Average LOS: 5.4                                                                                                                                                                                                                                                                                                                                                           | Page 12, EBL                                                                             |
| PHP: 1 Admit                                                                                                      | PHP, YTD: 10 Admits with ALOS of 3.1 days                                                                                                                                                                                                                                                                                                                                  | Page 13, Summary                                                                         |
| Youth LIPOS: 5 Admits with ALOS 6.2 days<br>Youth PHP: 0                                                          | Youth LIPOS YTD: 41 Admits with ALOS of 10.6 days<br>Youth PHP: 4                                                                                                                                                                                                                                                                                                          | Page 14, Year over<br>Year                                                               |
| 2. NVMHI<br>June Data                                                                                             | FY 16 YTD Data $\rightarrow$ Q4                                                                                                                                                                                                                                                                                                                                            | Notes                                                                                    |
|                                                                                                                   |                                                                                                                                                                                                                                                                                                                                                                            | Page 15, Admission                                                                       |
| 120 Admissions<br>121 Discharges<br>86 TDO Admissions,72% of Admissions<br>21 Invol Admissions, 18% of Admissions | 1059 Admissions<br>1045 Discharges<br>480 TDO Admissions, 45% of Admissions<br>285 Invol Admissions, 27% of Admissions                                                                                                                                                                                                                                                     | Page 15, Admission<br>Page 16, by CSB<br>Page 17, per 100K<br>Page 18, Year over<br>Year |
| 38% insured for Q4<br>92% Occupancy                                                                               | 31% insured for FY16                                                                                                                                                                                                                                                                                                                                                       | Page 19, Insured<br>Page 20, NVMHI<br>Census by LOS                                      |
| 4 Admissions had MH/ID Dx.                                                                                        | 70, 30-day readmissions YTD, of these 13 were in Q4                                                                                                                                                                                                                                                                                                                        | Page 10,<br>Readmissions and<br>Extended LIPOS<br>Page 11,<br>Readmission YOY            |
| 3 NGRI Admits                                                                                                     | 21 YTD NGRI Admits                                                                                                                                                                                                                                                                                                                                                         | These numbers                                                                            |
| 4 Jail Transfers                                                                                                  | 37 YTD Jail Transfers                                                                                                                                                                                                                                                                                                                                                      | are based on<br>NVMHI Report                                                             |
| NVMHI EBL                                                                                                         |                                                                                                                                                                                                                                                                                                                                                                            |                                                                                          |
| 32 on EBL                                                                                                         |                                                                                                                                                                                                                                                                                                                                                                            | Page 12, EBL Revie                                                                       |
| 18 discharged from EBL in Q4 (4 to ALF, 2<br>to RTP, 9 to IH, 3 other).                                           |                                                                                                                                                                                                                                                                                                                                                                            |                                                                                          |