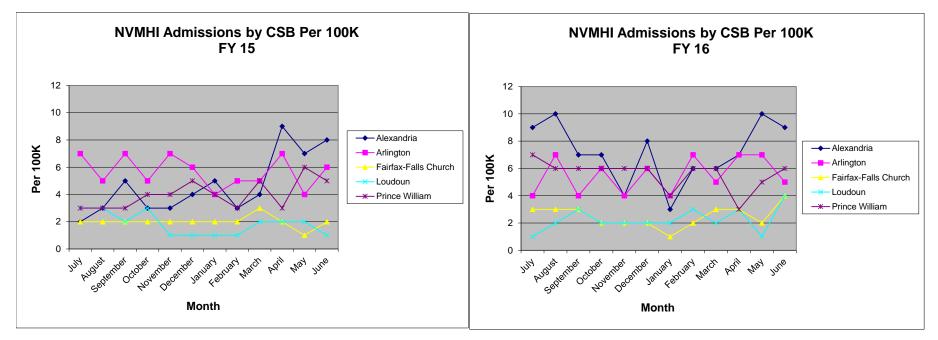

## FY 16 DBHDS Region 2: Utilization Management Review: June 2016, Q4

| 1. LIPOS<br>June Data                                                                                             | FY 16 YTD Data $\rightarrow$ Q4                                                                                                                                                                                                                                                                                                                                            | Notes                                                                                    |
|-------------------------------------------------------------------------------------------------------------------|----------------------------------------------------------------------------------------------------------------------------------------------------------------------------------------------------------------------------------------------------------------------------------------------------------------------------------------------------------------------------|------------------------------------------------------------------------------------------|
| 66 Admissions for 286 Bed days                                                                                    | 726 Admissions for 3857 Bed days                                                                                                                                                                                                                                                                                                                                           | Page 5, LIPOS Sum<br>Page 6, by CSB<br>Page 7, per 100K<br>Page 8, Year over<br>Year     |
| Dominion Hospital had highest number of<br>LIPOS Admissions, 1 (23%)                                              | Monthly Average Admission: 61<br>Dominion Hospital has the highest number of LIPOS Admissions YTD,<br>152 (21%)<br>23 Individuals have stayed 12-14 days<br>21 Individuals have stayed 15-17 days<br>11 has stayed 18-20 days<br>4 have stayed 21 or more days<br>Admissions are predominantly resulting from civil commitment<br>process: CMA (41%) and Involuntary (38%) | Page 9, LIPOS<br>Monthly                                                                 |
|                                                                                                                   | 23 LIPOS Readmissions and 9 of these were in Q4                                                                                                                                                                                                                                                                                                                            | Page 10, Hosp<br>readmit<br>Page 11,<br>Readmission YOY                                  |
| Average LOS: 5.3                                                                                                  | Average LOS: 5.4                                                                                                                                                                                                                                                                                                                                                           | Page 12, EBL                                                                             |
| PHP: 1 Admit                                                                                                      | PHP, YTD: 10 Admits with ALOS of 3.1 days                                                                                                                                                                                                                                                                                                                                  | Page 13, Summary                                                                         |
| Youth LIPOS: 5 Admits with ALOS 6.2 days<br>Youth PHP: 0                                                          | Youth LIPOS YTD: 41 Admits with ALOS of 10.6 days<br>Youth PHP: 4                                                                                                                                                                                                                                                                                                          | Page 14, Year over<br>Year                                                               |
| 2. NVMHI<br>June Data                                                                                             | FY 16 YTD Data $\rightarrow$ Q4                                                                                                                                                                                                                                                                                                                                            | Notes                                                                                    |
|                                                                                                                   |                                                                                                                                                                                                                                                                                                                                                                            | Page 15, Admission                                                                       |
| 120 Admissions<br>121 Discharges<br>86 TDO Admissions,72% of Admissions<br>21 Invol Admissions, 18% of Admissions | 1059 Admissions<br>1045 Discharges<br>480 TDO Admissions, 45% of Admissions<br>285 Invol Admissions, 27% of Admissions                                                                                                                                                                                                                                                     | Page 15, Admission<br>Page 16, by CSB<br>Page 17, per 100K<br>Page 18, Year over<br>Year |
| 38% insured for Q4<br>92% Occupancy                                                                               | 31% insured for FY16                                                                                                                                                                                                                                                                                                                                                       | Page 19, Insured<br>Page 20, NVMHI<br>Census by LOS                                      |
| 4 Admissions had MH/ID Dx.                                                                                        | 70, 30-day readmissions YTD, of these 13 were in Q4                                                                                                                                                                                                                                                                                                                        | Page 10,<br>Readmissions and<br>Extended LIPOS<br>Page 11,<br>Readmission YOY            |
| 3 NGRI Admits                                                                                                     | 21 YTD NGRI Admits                                                                                                                                                                                                                                                                                                                                                         | These numbers                                                                            |
| 4 Jail Transfers                                                                                                  | 37 YTD Jail Transfers                                                                                                                                                                                                                                                                                                                                                      | are based on<br>NVMHI Report                                                             |
| NVMHI EBL                                                                                                         |                                                                                                                                                                                                                                                                                                                                                                            |                                                                                          |
| 32 on EBL                                                                                                         |                                                                                                                                                                                                                                                                                                                                                                            | Page 12, EBL Revie                                                                       |
| 18 discharged from EBL in Q4 (4 to ALF, 2<br>to RTP, 9 to IH, 3 other).                                           |                                                                                                                                                                                                                                                                                                                                                                            |                                                                                          |