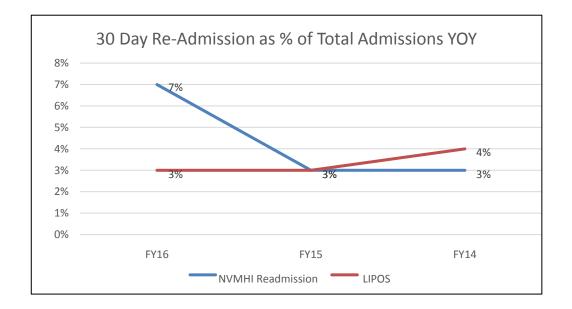

## FY 16 DBHDS Region 2: Utilization Management Review: June 2016, Q4

| 1. LIPOS<br>June Data                                                                                             | FY 16 YTD Data $\rightarrow$ Q4                                                                                                                                                                                                                                                                                                                                            | Notes                                                                                    |
|-------------------------------------------------------------------------------------------------------------------|----------------------------------------------------------------------------------------------------------------------------------------------------------------------------------------------------------------------------------------------------------------------------------------------------------------------------------------------------------------------------|------------------------------------------------------------------------------------------|
| 66 Admissions for 286 Bed days                                                                                    | 726 Admissions for 3857 Bed days                                                                                                                                                                                                                                                                                                                                           | Page 5, LIPOS Sum<br>Page 6, by CSB<br>Page 7, per 100K<br>Page 8, Year over<br>Year     |
| Dominion Hospital had highest number of<br>LIPOS Admissions, 1 (23%)                                              | Monthly Average Admission: 61<br>Dominion Hospital has the highest number of LIPOS Admissions YTD,<br>152 (21%)<br>23 Individuals have stayed 12-14 days<br>21 Individuals have stayed 15-17 days<br>11 has stayed 18-20 days<br>4 have stayed 21 or more days<br>Admissions are predominantly resulting from civil commitment<br>process: CMA (41%) and Involuntary (38%) | Page 9, LIPOS<br>Monthly                                                                 |
|                                                                                                                   | 23 LIPOS Readmissions and 9 of these were in Q4                                                                                                                                                                                                                                                                                                                            | Page 10, Hosp<br>readmit<br>Page 11,<br>Readmission YOY                                  |
| Average LOS: 5.3                                                                                                  | Average LOS: 5.4                                                                                                                                                                                                                                                                                                                                                           | Page 12, EBL                                                                             |
| PHP: 1 Admit                                                                                                      | PHP, YTD: 10 Admits with ALOS of 3.1 days                                                                                                                                                                                                                                                                                                                                  | Page 13, Summary                                                                         |
| Youth LIPOS: 5 Admits with ALOS 6.2 days<br>Youth PHP: 0                                                          | Youth LIPOS YTD: 41 Admits with ALOS of 10.6 days<br>Youth PHP: 4                                                                                                                                                                                                                                                                                                          | Page 14, Year over<br>Year                                                               |
| 2. NVMHI<br>June Data                                                                                             | FY 16 YTD Data $\rightarrow$ Q4                                                                                                                                                                                                                                                                                                                                            | Notes                                                                                    |
|                                                                                                                   |                                                                                                                                                                                                                                                                                                                                                                            | Page 15, Admission                                                                       |
| 120 Admissions<br>121 Discharges<br>86 TDO Admissions,72% of Admissions<br>21 Invol Admissions, 18% of Admissions | 1059 Admissions<br>1045 Discharges<br>480 TDO Admissions, 45% of Admissions<br>285 Invol Admissions, 27% of Admissions                                                                                                                                                                                                                                                     | Page 15, Admission<br>Page 16, by CSB<br>Page 17, per 100K<br>Page 18, Year over<br>Year |
| 38% insured for Q4<br>92% Occupancy                                                                               | 31% insured for FY16                                                                                                                                                                                                                                                                                                                                                       | Page 19, Insured<br>Page 20, NVMHI<br>Census by LOS                                      |
| 4 Admissions had MH/ID Dx.                                                                                        | 70, 30-day readmissions YTD, of these 13 were in Q4                                                                                                                                                                                                                                                                                                                        | Page 10,<br>Readmissions and<br>Extended LIPOS<br>Page 11,<br>Readmission YOY            |
| 3 NGRI Admits                                                                                                     | 21 YTD NGRI Admits                                                                                                                                                                                                                                                                                                                                                         | These numbers                                                                            |
| 4 Jail Transfers                                                                                                  | 37 YTD Jail Transfers                                                                                                                                                                                                                                                                                                                                                      | are based on<br>NVMHI Report                                                             |
| NVMHI EBL                                                                                                         |                                                                                                                                                                                                                                                                                                                                                                            |                                                                                          |
| 32 on EBL                                                                                                         |                                                                                                                                                                                                                                                                                                                                                                            | Page 12, EBL Revie                                                                       |
| 18 discharged from EBL in Q4 (4 to ALF, 2<br>to RTP, 9 to IH, 3 other).                                           |                                                                                                                                                                                                                                                                                                                                                                            |                                                                                          |