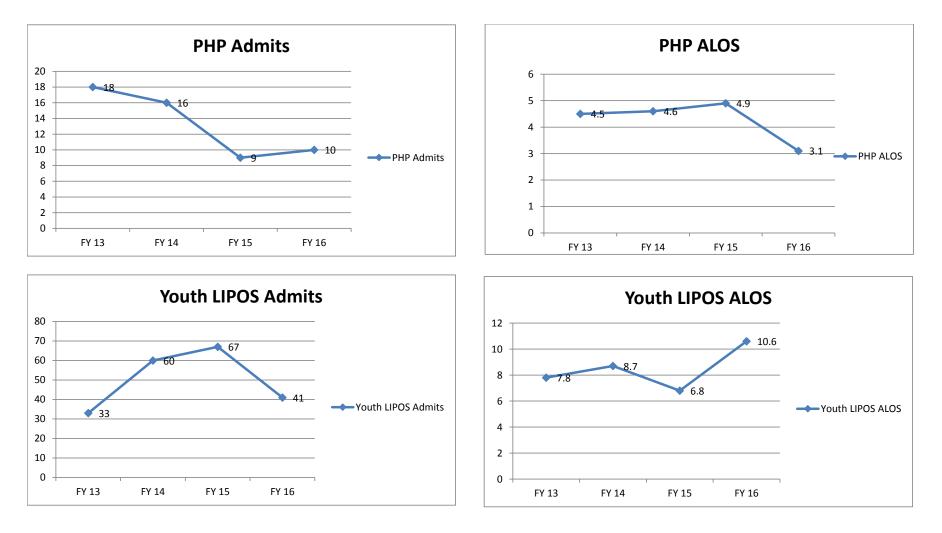

## FY 16 DBHDS Region 2: Utilization Management Review: June 2016, Q4

| 1. LIPOS<br>June Data                                                                                             | FY 16 YTD Data $\rightarrow$ Q4                                                                                                                                                                                                                                                                                                                                            | Notes                                                                                    |
|-------------------------------------------------------------------------------------------------------------------|----------------------------------------------------------------------------------------------------------------------------------------------------------------------------------------------------------------------------------------------------------------------------------------------------------------------------------------------------------------------------|------------------------------------------------------------------------------------------|
| 66 Admissions for 286 Bed days                                                                                    | 726 Admissions for 3857 Bed days                                                                                                                                                                                                                                                                                                                                           | Page 5, LIPOS Sum<br>Page 6, by CSB<br>Page 7, per 100K<br>Page 8, Year over<br>Year     |
| Dominion Hospital had highest number of<br>LIPOS Admissions, 1 (23%)                                              | Monthly Average Admission: 61<br>Dominion Hospital has the highest number of LIPOS Admissions YTD,<br>152 (21%)<br>23 Individuals have stayed 12-14 days<br>21 Individuals have stayed 15-17 days<br>11 has stayed 18-20 days<br>4 have stayed 21 or more days<br>Admissions are predominantly resulting from civil commitment<br>process: CMA (41%) and Involuntary (38%) | Page 9, LIPOS<br>Monthly                                                                 |
|                                                                                                                   | 23 LIPOS Readmissions and 9 of these were in Q4                                                                                                                                                                                                                                                                                                                            | Page 10, Hosp<br>readmit<br>Page 11,<br>Readmission YOY                                  |
| Average LOS: 5.3                                                                                                  | Average LOS: 5.4                                                                                                                                                                                                                                                                                                                                                           | Page 12, EBL                                                                             |
| PHP: 1 Admit                                                                                                      | PHP, YTD: 10 Admits with ALOS of 3.1 days                                                                                                                                                                                                                                                                                                                                  | Page 13, Summary                                                                         |
| Youth LIPOS: 5 Admits with ALOS 6.2 days<br>Youth PHP: 0                                                          | Youth LIPOS YTD: 41 Admits with ALOS of 10.6 days<br>Youth PHP: 4                                                                                                                                                                                                                                                                                                          | Page 14, Year over<br>Year                                                               |
| 2. NVMHI<br>June Data                                                                                             | FY 16 YTD Data $\rightarrow$ Q4                                                                                                                                                                                                                                                                                                                                            | Notes                                                                                    |
|                                                                                                                   |                                                                                                                                                                                                                                                                                                                                                                            | Page 15, Admission                                                                       |
| 120 Admissions<br>121 Discharges<br>86 TDO Admissions,72% of Admissions<br>21 Invol Admissions, 18% of Admissions | 1059 Admissions<br>1045 Discharges<br>480 TDO Admissions, 45% of Admissions<br>285 Invol Admissions, 27% of Admissions                                                                                                                                                                                                                                                     | Page 15, Admission<br>Page 16, by CSB<br>Page 17, per 100K<br>Page 18, Year over<br>Year |
| 38% insured for Q4<br>92% Occupancy                                                                               | 31% insured for FY16                                                                                                                                                                                                                                                                                                                                                       | Page 19, Insured<br>Page 20, NVMHI<br>Census by LOS                                      |
| 4 Admissions had MH/ID Dx.                                                                                        | 70, 30-day readmissions YTD, of these 13 were in Q4                                                                                                                                                                                                                                                                                                                        | Page 10,<br>Readmissions and<br>Extended LIPOS<br>Page 11,<br>Readmission YOY            |
| 3 NGRI Admits                                                                                                     | 21 YTD NGRI Admits                                                                                                                                                                                                                                                                                                                                                         | These numbers                                                                            |
| 4 Jail Transfers                                                                                                  | 37 YTD Jail Transfers                                                                                                                                                                                                                                                                                                                                                      | are based on<br>NVMHI Report                                                             |
| NVMHI EBL                                                                                                         |                                                                                                                                                                                                                                                                                                                                                                            |                                                                                          |
| 32 on EBL                                                                                                         |                                                                                                                                                                                                                                                                                                                                                                            | Page 12, EBL Revie                                                                       |
| 18 discharged from EBL in Q4 (4 to ALF, 2<br>to RTP, 9 to IH, 3 other).                                           |                                                                                                                                                                                                                                                                                                                                                                            |                                                                                          |