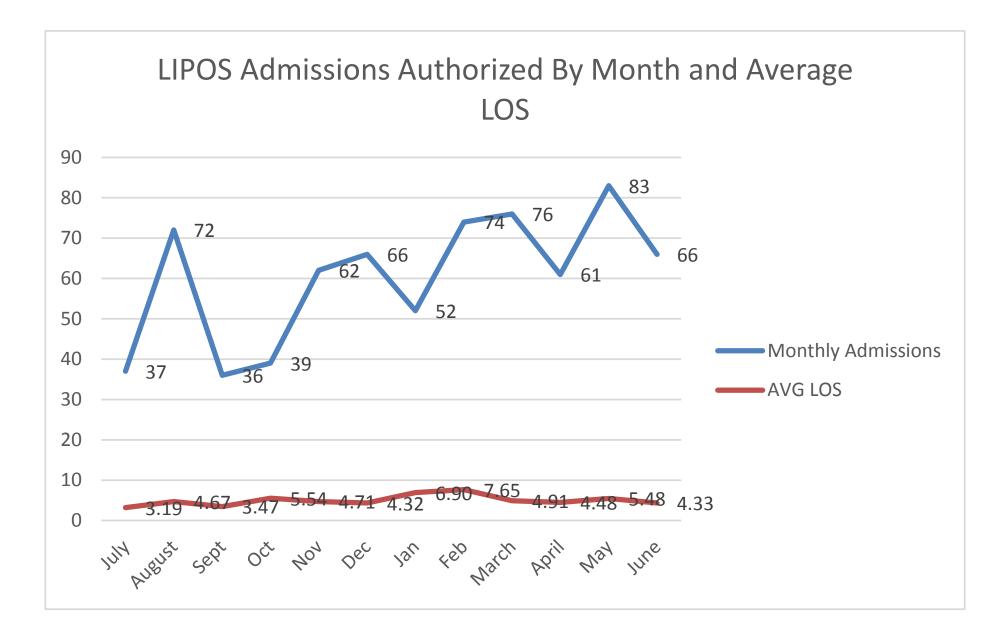

## FY 16 DBHDS Region 2: Utilization Management Review: June 2016, Q4

| 1. LIPOS<br>June Data                                                                                             | FY 16 YTD Data $\rightarrow$ Q4                                                                                                                                                                                                                                                                                                                                            | Notes                                                                                    |
|-------------------------------------------------------------------------------------------------------------------|----------------------------------------------------------------------------------------------------------------------------------------------------------------------------------------------------------------------------------------------------------------------------------------------------------------------------------------------------------------------------|------------------------------------------------------------------------------------------|
| 66 Admissions for 286 Bed days                                                                                    | 726 Admissions for 3857 Bed days                                                                                                                                                                                                                                                                                                                                           | Page 5, LIPOS Sum<br>Page 6, by CSB<br>Page 7, per 100K<br>Page 8, Year over<br>Year     |
| Dominion Hospital had highest number of<br>LIPOS Admissions, 1 (23%)                                              | Monthly Average Admission: 61<br>Dominion Hospital has the highest number of LIPOS Admissions YTD,<br>152 (21%)<br>23 Individuals have stayed 12-14 days<br>21 Individuals have stayed 15-17 days<br>11 has stayed 18-20 days<br>4 have stayed 21 or more days<br>Admissions are predominantly resulting from civil commitment<br>process: CMA (41%) and Involuntary (38%) | Page 9, LIPOS<br>Monthly                                                                 |
|                                                                                                                   | 23 LIPOS Readmissions and 9 of these were in Q4                                                                                                                                                                                                                                                                                                                            | Page 10, Hosp<br>readmit<br>Page 11,<br>Readmission YOY                                  |
| Average LOS: 5.3                                                                                                  | Average LOS: 5.4                                                                                                                                                                                                                                                                                                                                                           | Page 12, EBL                                                                             |
| PHP: 1 Admit                                                                                                      | PHP, YTD: 10 Admits with ALOS of 3.1 days                                                                                                                                                                                                                                                                                                                                  | Page 13, Summary                                                                         |
| Youth LIPOS: 5 Admits with ALOS 6.2 days<br>Youth PHP: 0                                                          | Youth LIPOS YTD: 41 Admits with ALOS of 10.6 days<br>Youth PHP: 4                                                                                                                                                                                                                                                                                                          | Page 14, Year over<br>Year                                                               |
| 2. NVMHI<br>June Data                                                                                             | FY 16 YTD Data $\rightarrow$ Q4                                                                                                                                                                                                                                                                                                                                            | Notes                                                                                    |
|                                                                                                                   |                                                                                                                                                                                                                                                                                                                                                                            | Page 15, Admission                                                                       |
| 120 Admissions<br>121 Discharges<br>86 TDO Admissions,72% of Admissions<br>21 Invol Admissions, 18% of Admissions | 1059 Admissions<br>1045 Discharges<br>480 TDO Admissions, 45% of Admissions<br>285 Invol Admissions, 27% of Admissions                                                                                                                                                                                                                                                     | Page 15, Admission<br>Page 16, by CSB<br>Page 17, per 100K<br>Page 18, Year over<br>Year |
| 38% insured for Q4<br>92% Occupancy                                                                               | 31% insured for FY16                                                                                                                                                                                                                                                                                                                                                       | Page 19, Insured<br>Page 20, NVMHI<br>Census by LOS                                      |
| 4 Admissions had MH/ID Dx.                                                                                        | 70, 30-day readmissions YTD, of these 13 were in Q4                                                                                                                                                                                                                                                                                                                        | Page 10,<br>Readmissions and<br>Extended LIPOS<br>Page 11,<br>Readmission YOY            |
| 3 NGRI Admits                                                                                                     | 21 YTD NGRI Admits                                                                                                                                                                                                                                                                                                                                                         | These numbers                                                                            |
| 4 Jail Transfers                                                                                                  | 37 YTD Jail Transfers                                                                                                                                                                                                                                                                                                                                                      | are based on<br>NVMHI Report                                                             |
| NVMHI EBL                                                                                                         |                                                                                                                                                                                                                                                                                                                                                                            |                                                                                          |
| 32 on EBL                                                                                                         |                                                                                                                                                                                                                                                                                                                                                                            | Page 12, EBL Revie                                                                       |
| 18 discharged from EBL in Q4 (4 to ALF, 2<br>to RTP, 9 to IH, 3 other).                                           |                                                                                                                                                                                                                                                                                                                                                                            |                                                                                          |