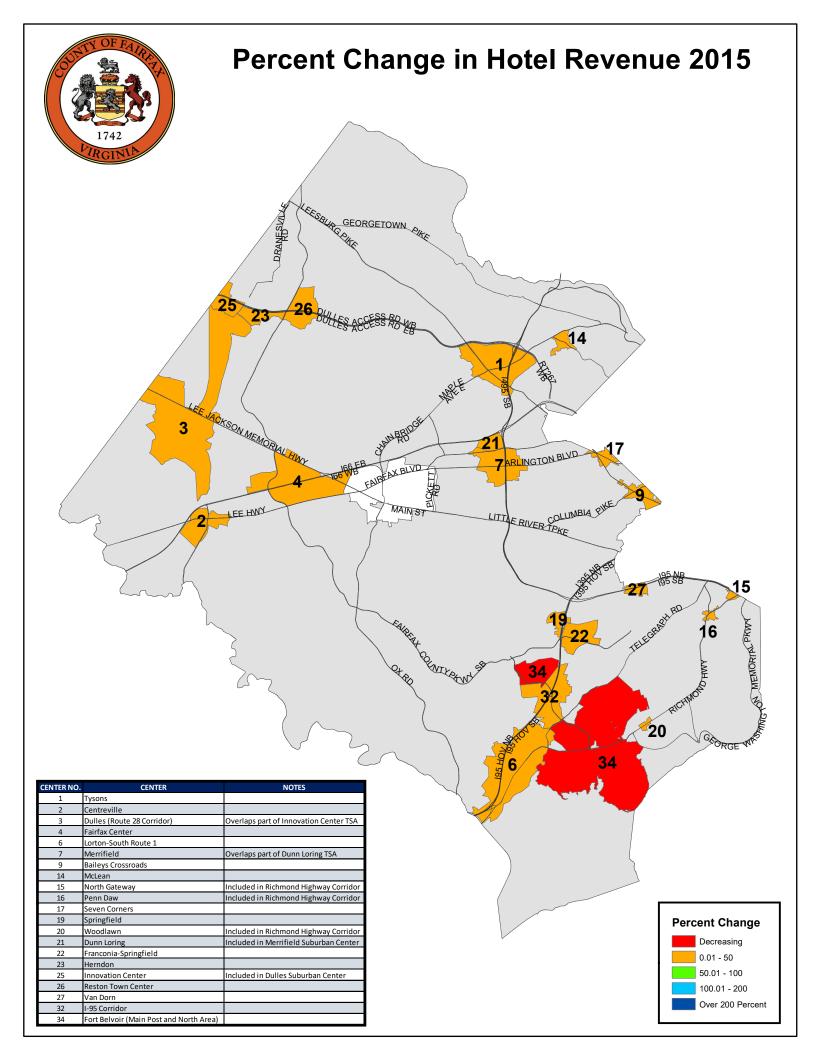

| CENTER                                  | 2014   | 2015  | 2016   | 2017   | 2018   |
|-----------------------------------------|--------|-------|--------|--------|--------|
| Baileys Crossroads                      | -12.1% | 13.0% | 9.1%   | 2.8%   | -1.5%  |
| Centreville                             | -4.0%  | 13.4% | -2.1%  | 8.0%   | -4.0%  |
| Dulles (Route 28 Corridor)              | -6.3%  | 4.9%  | 5.8%   | 0.0%   | 6.7%   |
| Dunn Loring                             | -17.6% | 12.2% | -0.2%  | 3.0%   | 3.5%   |
| Fairfax Center                          | -21.8% | 9.8%  | 11.5%  | -3.5%  | 13.5%  |
| Fort Belvoir (Main Post and North Area) | -5.5%  | -2.1% | -0.9%  | 6.6%   | 17.5%  |
| Franconia-Springfield                   | 5.3%   | 14.7% | -3.6%  | 4.5%   | 1.5%   |
| Herndon                                 | -13.8% | 11.3% | 4.9%   | 5.8%   | 7.6%   |
| I-95 Corridor                           | 119.9% | 34.4% | 6.5%   | 10.9%  | 8.6%   |
| Innovation Center                       | -19.7% | 23.9% | -0.9%  | 5.2%   | 1.5%   |
| Lorton-South Route 1                    | -7.0%  | 3.1%  | -75.4% | 257.1% | 4.1%   |
| McLean                                  | -2.9%  | 2.4%  | -13.5% | 24.3%  | 10.9%  |
| Merrifield                              | -6.0%  | 14.8% | -2.0%  | 1.4%   | -1.9%  |
| North Gateway                           | -4.7%  | 8.2%  | 7.8%   | 2.8%   | 6.1%   |
| Penn Daw                                | -16.6% | 19.2% | -4.4%  | 10.9%  | 45.3%  |
| Reston Town Center                      | -6.8%  | 0.9%  | 6.5%   | 0.7%   | 2.0%   |
| Seven Corners                           | -11.9% | 9.5%  | 50.3%  | 181.1% | -23.5% |
| Springfield                             | -11.2% | 8.0%  | 8.8%   | -1.0%  | -1.9%  |
| Tysons                                  | -3.4%  | 20.2% | 8.8%   | 8.3%   | -1.1%  |
| Van Dorn                                | -2.6%  | 7.4%  | 11.3%  | 6.9%   | -1.2%  |
| Woodlawn                                | -20.1% | 11.4% | 68.9%  | 155.5% | 3.0%   |

## Percent Change in Hotel Revenue 2014-2018