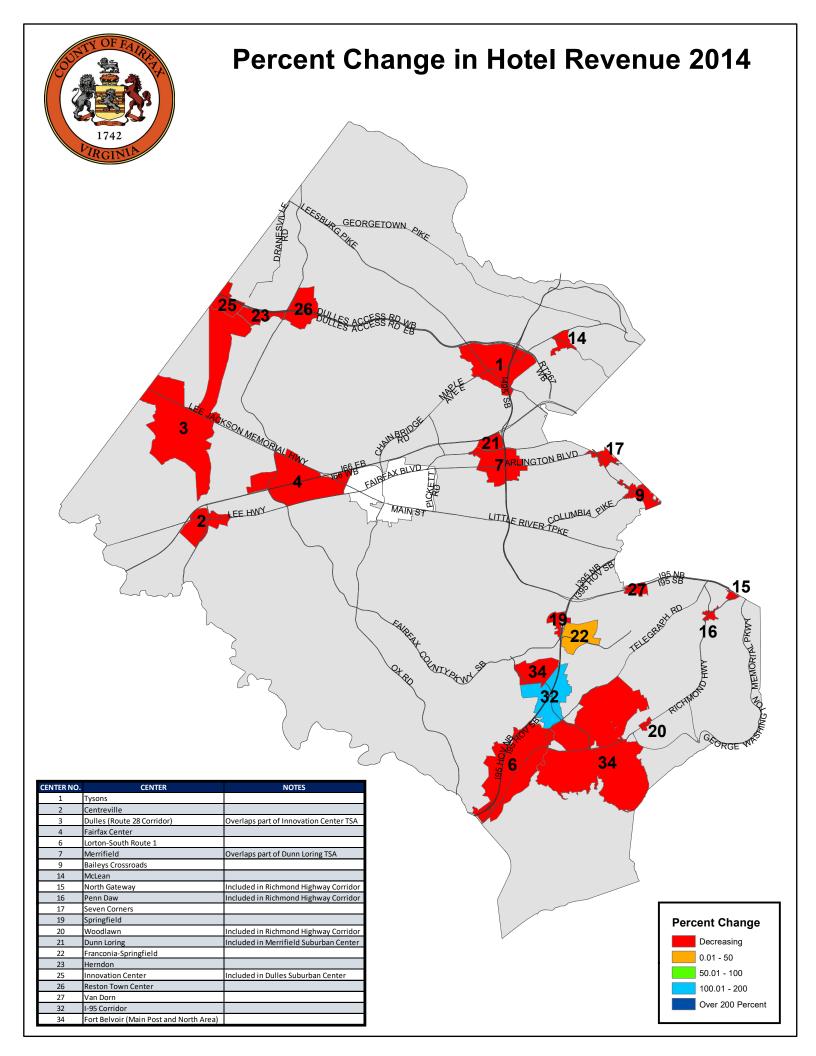

| CENTER                                  | 2014   | 2015  | 2016   | 2017   | 2018   |
|-----------------------------------------|--------|-------|--------|--------|--------|
| Baileys Crossroads                      | -12.1% | 13.0% | 9.1%   | 2.8%   | -1.5%  |
| Centreville                             | -4.0%  | 13.4% | -2.1%  | 8.0%   | -4.0%  |
| Dulles (Route 28 Corridor)              | -6.3%  | 4.9%  | 5.8%   | 0.0%   | 6.7%   |
| Dunn Loring                             | -17.6% | 12.2% | -0.2%  | 3.0%   | 3.5%   |
| Fairfax Center                          | -21.8% | 9.8%  | 11.5%  | -3.5%  | 13.5%  |
| Fort Belvoir (Main Post and North Area) | -5.5%  | -2.1% | -0.9%  | 6.6%   | 17.5%  |
| Franconia-Springfield                   | 5.3%   | 14.7% | -3.6%  | 4.5%   | 1.5%   |
| Herndon                                 | -13.8% | 11.3% | 4.9%   | 5.8%   | 7.6%   |
| I-95 Corridor                           | 119.9% | 34.4% | 6.5%   | 10.9%  | 8.6%   |
| Innovation Center                       | -19.7% | 23.9% | -0.9%  | 5.2%   | 1.5%   |
| Lorton-South Route 1                    | -7.0%  | 3.1%  | -75.4% | 257.1% | 4.1%   |
| McLean                                  | -2.9%  | 2.4%  | -13.5% | 24.3%  | 10.9%  |
| Merrifield                              | -6.0%  | 14.8% | -2.0%  | 1.4%   | -1.9%  |
| North Gateway                           | -4.7%  | 8.2%  | 7.8%   | 2.8%   | 6.1%   |
| Penn Daw                                | -16.6% | 19.2% | -4.4%  | 10.9%  | 45.3%  |
| Reston Town Center                      | -6.8%  | 0.9%  | 6.5%   | 0.7%   | 2.0%   |
| Seven Corners                           | -11.9% | 9.5%  | 50.3%  | 181.1% | -23.5% |
| Springfield                             | -11.2% | 8.0%  | 8.8%   | -1.0%  | -1.9%  |
| Tysons                                  | -3.4%  | 20.2% | 8.8%   | 8.3%   | -1.1%  |
| Van Dorn                                | -2.6%  | 7.4%  | 11.3%  | 6.9%   | -1.2%  |
| Woodlawn                                | -20.1% | 11.4% | 68.9%  | 155.5% | 3.0%   |

## Percent Change in Hotel Revenue 2014-2018