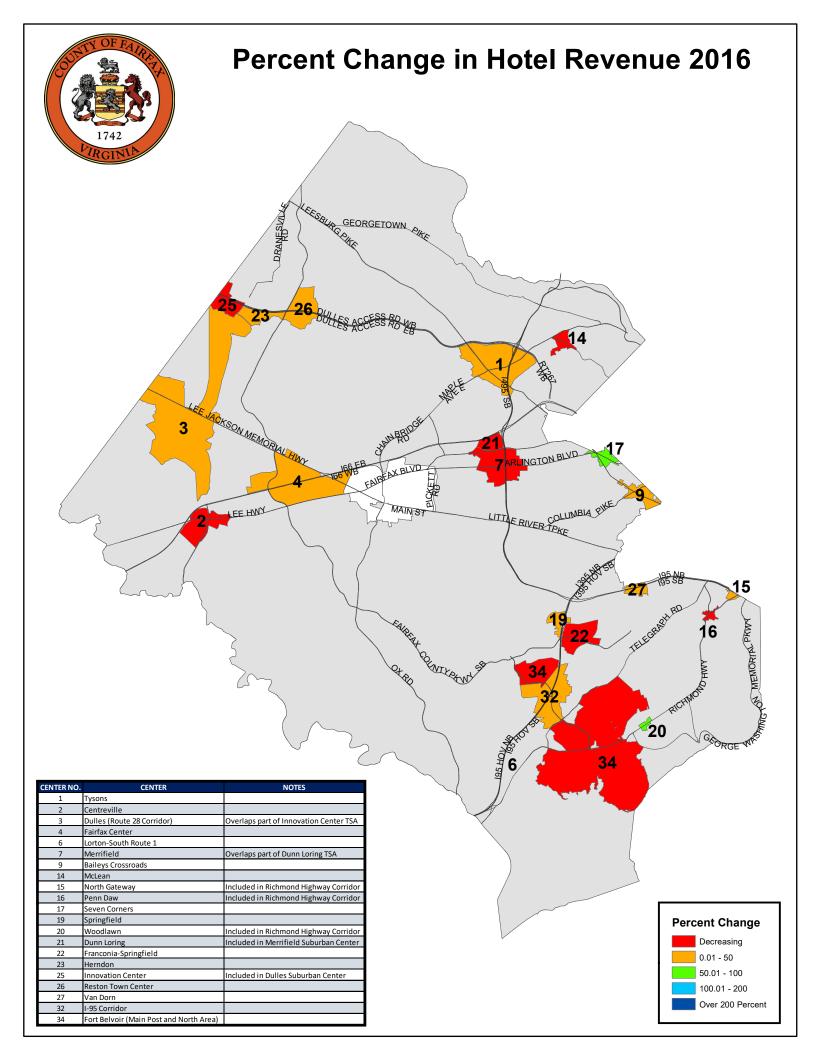

| CENTER                                  | 2014   | 2015  | 2016   | 2017   | 2018   |
|-----------------------------------------|--------|-------|--------|--------|--------|
| Baileys Crossroads                      | -12.1% | 13.0% | 9.1%   | 2.8%   | -1.5%  |
| Centreville                             | -4.0%  | 13.4% | -2.1%  | 8.0%   | -4.0%  |
| Dulles (Route 28 Corridor)              | -6.3%  | 4.9%  | 5.8%   | 0.0%   | 6.7%   |
| Dunn Loring                             | -17.6% | 12.2% | -0.2%  | 3.0%   | 3.5%   |
| Fairfax Center                          | -21.8% | 9.8%  | 11.5%  | -3.5%  | 13.5%  |
| Fort Belvoir (Main Post and North Area) | -5.5%  | -2.1% | -0.9%  | 6.6%   | 17.5%  |
| Franconia-Springfield                   | 5.3%   | 14.7% | -3.6%  | 4.5%   | 1.5%   |
| Herndon                                 | -13.8% | 11.3% | 4.9%   | 5.8%   | 7.6%   |
| I-95 Corridor                           | 119.9% | 34.4% | 6.5%   | 10.9%  | 8.6%   |
| Innovation Center                       | -19.7% | 23.9% | -0.9%  | 5.2%   | 1.5%   |
| Lorton-South Route 1                    | -7.0%  | 3.1%  | -75.4% | 257.1% | 4.1%   |
| McLean                                  | -2.9%  | 2.4%  | -13.5% | 24.3%  | 10.9%  |
| Merrifield                              | -6.0%  | 14.8% | -2.0%  | 1.4%   | -1.9%  |
| North Gateway                           | -4.7%  | 8.2%  | 7.8%   | 2.8%   | 6.1%   |
| Penn Daw                                | -16.6% | 19.2% | -4.4%  | 10.9%  | 45.3%  |
| Reston Town Center                      | -6.8%  | 0.9%  | 6.5%   | 0.7%   | 2.0%   |
| Seven Corners                           | -11.9% | 9.5%  | 50.3%  | 181.1% | -23.5% |
| Springfield                             | -11.2% | 8.0%  | 8.8%   | -1.0%  | -1.9%  |
| Tysons                                  | -3.4%  | 20.2% | 8.8%   | 8.3%   | -1.1%  |
| Van Dorn                                | -2.6%  | 7.4%  | 11.3%  | 6.9%   | -1.2%  |
| Woodlawn                                | -20.1% | 11.4% | 68.9%  | 155.5% | 3.0%   |

## Percent Change in Hotel Revenue 2014-2018