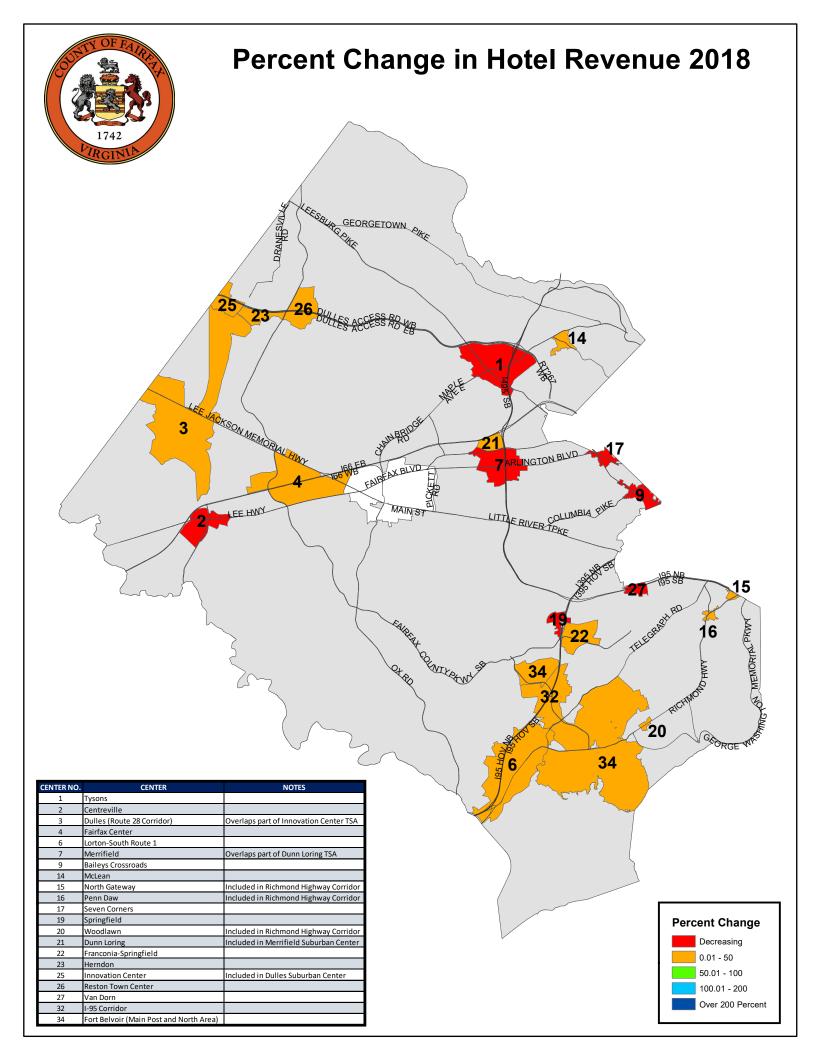

| CENTER                                  | 2014   | 2015  | 2016   | 2017   | 2018   |
|-----------------------------------------|--------|-------|--------|--------|--------|
| Baileys Crossroads                      | -12.1% | 13.0% | 9.1%   | 2.8%   | -1.5%  |
| Centreville                             | -4.0%  | 13.4% | -2.1%  | 8.0%   | -4.0%  |
| Dulles (Route 28 Corridor)              | -6.3%  | 4.9%  | 5.8%   | 0.0%   | 6.7%   |
| Dunn Loring                             | -17.6% | 12.2% | -0.2%  | 3.0%   | 3.5%   |
| Fairfax Center                          | -21.8% | 9.8%  | 11.5%  | -3.5%  | 13.5%  |
| Fort Belvoir (Main Post and North Area) | -5.5%  | -2.1% | -0.9%  | 6.6%   | 17.5%  |
| Franconia-Springfield                   | 5.3%   | 14.7% | -3.6%  | 4.5%   | 1.5%   |
| Herndon                                 | -13.8% | 11.3% | 4.9%   | 5.8%   | 7.6%   |
| I-95 Corridor                           | 119.9% | 34.4% | 6.5%   | 10.9%  | 8.6%   |
| Innovation Center                       | -19.7% | 23.9% | -0.9%  | 5.2%   | 1.5%   |
| Lorton-South Route 1                    | -7.0%  | 3.1%  | -75.4% | 257.1% | 4.1%   |
| McLean                                  | -2.9%  | 2.4%  | -13.5% | 24.3%  | 10.9%  |
| Merrifield                              | -6.0%  | 14.8% | -2.0%  | 1.4%   | -1.9%  |
| North Gateway                           | -4.7%  | 8.2%  | 7.8%   | 2.8%   | 6.1%   |
| Penn Daw                                | -16.6% | 19.2% | -4.4%  | 10.9%  | 45.3%  |
| Reston Town Center                      | -6.8%  | 0.9%  | 6.5%   | 0.7%   | 2.0%   |
| Seven Corners                           | -11.9% | 9.5%  | 50.3%  | 181.1% | -23.5% |
| Springfield                             | -11.2% | 8.0%  | 8.8%   | -1.0%  | -1.9%  |
| Tysons                                  | -3.4%  | 20.2% | 8.8%   | 8.3%   | -1.1%  |
| Van Dorn                                | -2.6%  | 7.4%  | 11.3%  | 6.9%   | -1.2%  |
| Woodlawn                                | -20.1% | 11.4% | 68.9%  | 155.5% | 3.0%   |

## Percent Change in Hotel Revenue 2014-2018