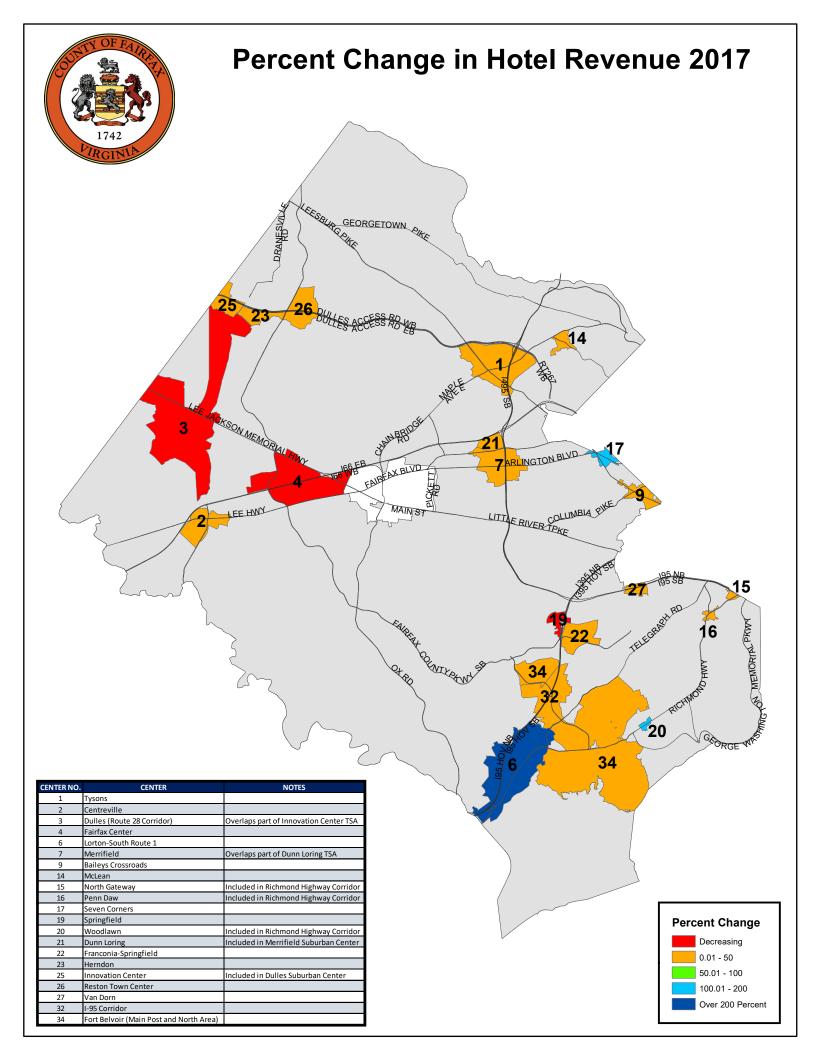

| CENTER                                  | 2014   | 2015  | 2016   | 2017   | 2018   |
|-----------------------------------------|--------|-------|--------|--------|--------|
| Baileys Crossroads                      | -12.1% | 13.0% | 9.1%   | 2.8%   | -1.5%  |
| Centreville                             | -4.0%  | 13.4% | -2.1%  | 8.0%   | -4.0%  |
| Dulles (Route 28 Corridor)              | -6.3%  | 4.9%  | 5.8%   | 0.0%   | 6.7%   |
| Dunn Loring                             | -17.6% | 12.2% | -0.2%  | 3.0%   | 3.5%   |
| Fairfax Center                          | -21.8% | 9.8%  | 11.5%  | -3.5%  | 13.5%  |
| Fort Belvoir (Main Post and North Area) | -5.5%  | -2.1% | -0.9%  | 6.6%   | 17.5%  |
| Franconia-Springfield                   | 5.3%   | 14.7% | -3.6%  | 4.5%   | 1.5%   |
| Herndon                                 | -13.8% | 11.3% | 4.9%   | 5.8%   | 7.6%   |
| I-95 Corridor                           | 119.9% | 34.4% | 6.5%   | 10.9%  | 8.6%   |
| Innovation Center                       | -19.7% | 23.9% | -0.9%  | 5.2%   | 1.5%   |
| Lorton-South Route 1                    | -7.0%  | 3.1%  | -75.4% | 257.1% | 4.1%   |
| McLean                                  | -2.9%  | 2.4%  | -13.5% | 24.3%  | 10.9%  |
| Merrifield                              | -6.0%  | 14.8% | -2.0%  | 1.4%   | -1.9%  |
| North Gateway                           | -4.7%  | 8.2%  | 7.8%   | 2.8%   | 6.1%   |
| Penn Daw                                | -16.6% | 19.2% | -4.4%  | 10.9%  | 45.3%  |
| Reston Town Center                      | -6.8%  | 0.9%  | 6.5%   | 0.7%   | 2.0%   |
| Seven Corners                           | -11.9% | 9.5%  | 50.3%  | 181.1% | -23.5% |
| Springfield                             | -11.2% | 8.0%  | 8.8%   | -1.0%  | -1.9%  |
| Tysons                                  | -3.4%  | 20.2% | 8.8%   | 8.3%   | -1.1%  |
| Van Dorn                                | -2.6%  | 7.4%  | 11.3%  | 6.9%   | -1.2%  |
| Woodlawn                                | -20.1% | 11.4% | 68.9%  | 155.5% | 3.0%   |

## Percent Change in Hotel Revenue 2014-2018