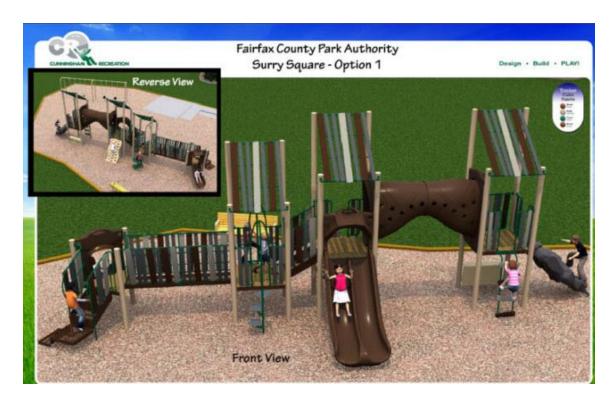

In Surrey Square 1, the FCPA is going to remove the existing playground equipment and build a new \$133,000 playground in its place (see Attachment 1) by Spring/Summer 2015. In addition, the large tree that is growing over the sewer line will be removed, more sufficient fencing will be installed, and more benches will be added to the park space. Because the park is located so close to the street and to Braddock Road, a more secure fence is vital to the plan.

### Planned New Park/Playground Equipment

**Attachment 1-2** 

**Current Pictures of Surrey Square 1** 

Attachment 1-3

**Pictures of Current Outdated Equipment in Surrey Square 1** 