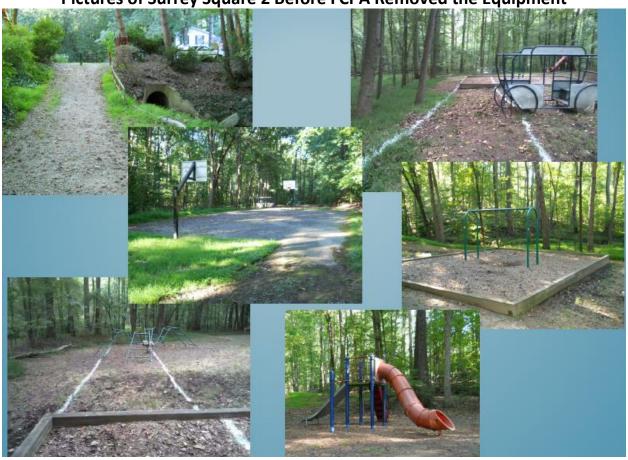

### Attachment 1-4

Pictures of Surrey Square 2 Before FCPA Removed the Equipment

In Surrey Square 2, the FCPA is going to remove the existing playground equipment other than the swing set and the basketball court. The OF/SS Invasive Species Management team, with direction from the FCPA Invasive Species Management Program, will help provide the labor needed to remove invasive species from the park and replant native species. Because this park is located in a Resource Protection Area (RPA) and there are limited funds, this plan was agreed upon by the neighborhood and the FCPA as the best solution for the space.