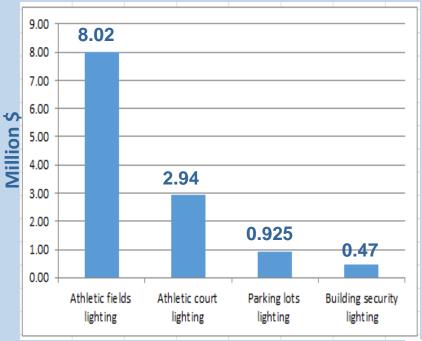

## Cost Estimate by 2020

- Athletic fields lighting replacement \$8,020,000
- Athletic courts lighting replacement \$2,940,000
- Parking lots lighting replacement \$925,000
- Security lights replacement \$470,000
- Total \$12,355,000