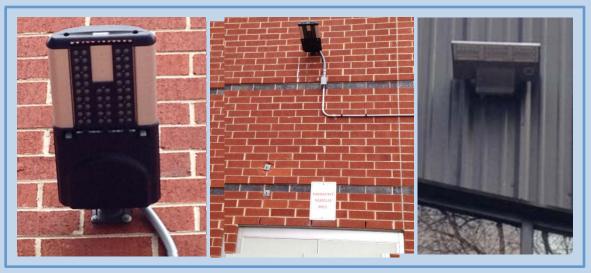

# Building Security Lights 60

- Security lights with LED lighting 5
- Security lights with older lighting 55
- Security lights at the end of lifecycle in next 5 years 47

old new