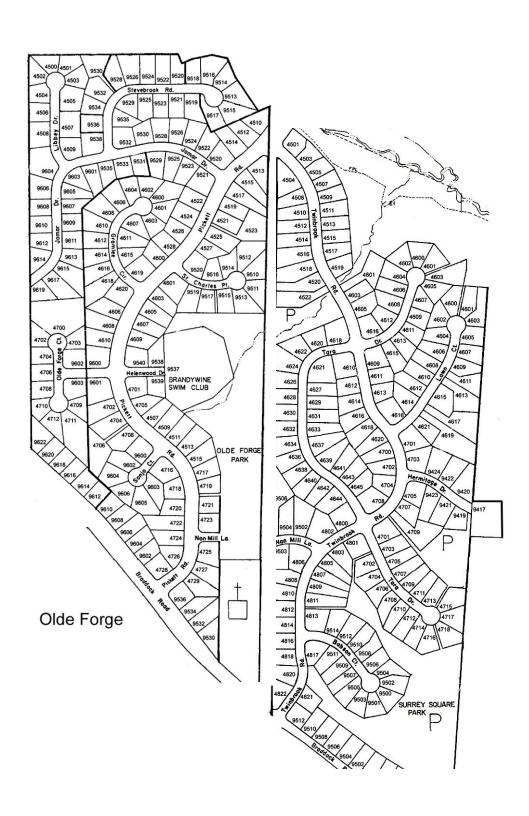

#### **BACKGROUND:**

Surrey Square Park has two very old playgrounds located on different sections of parkland. Both playgrounds are listed high on the list of playgrounds that need to be replaced due to the lack of compliance with Consumer Product Safety Commission (CPSC) guidelines for playgrounds. One of the playgrounds is located in a resource protection area (RPA) and is not very accessible. Several months ago, the community which was represented by the Olde Forge – Surrey Square Civic Association (OFSSCA), approached the Park Authority about partnering to replace the playgrounds. As a result of several meetings with the OFSSCA, it was agreed by all parties that the poorly located playground would be eliminated, and that the OFSSCA would raise funds to help replace the playground at the other existing location (Attachment 1) with the hope that staff could install as large a playground as possible.

#### 5. Public Benefits

Located within the neighborhood the new playground/park is in walking distance to all of our 351 houses (see Attachment 2). This is especially pertinent for OF/SS as we go through a revitalization that has seen more and more young families move into the neighborhood. The new playground/park will be much safer in terms of equipment and fencing and will alleviate the need for parents to be on the road to other facilities because the neighborhood doesn't have one that is usable. In addition, this playground/park will be a public facility open to all so that parents from contiguous locations would be expected to benefit by using the facility in proportion to their own individual family needs. With respect to the other presently existing park, returning it to a natural state has tremendous ecological benefits for the public. The present location of this park/playground – in a floodplain that filters water draining into Long Branch Stream – makes its return to a more natural state highly desirable.