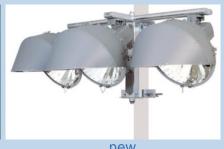

## Lighted Athletic Fields 115

- Rectangular / overlay fields 44
- Diamond fields 71
- Fields with Musco green lighting 53
- Fields with old lighting 62

old

Fields at the end of lifecycle in next 5 years

n

old

new