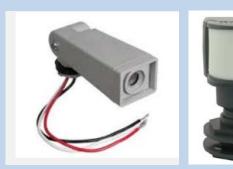

## Lighting Control Advancements

- Astronomical timer
- Photocell & daylight control
- Web based control
- Push button and strobe control
- High/low motion sensors

High/low motion sensor

Push Button w/strobe

Timer

Photocell / daylight Control

Push Button w/web based