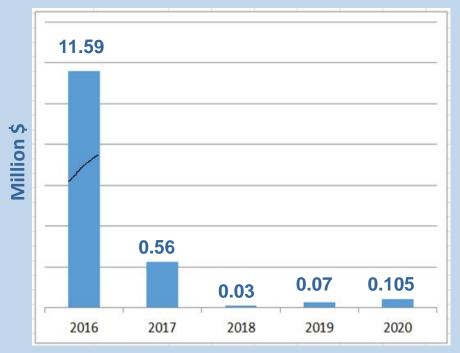

## Cost Estimate Based On Life Cycle

| Facilities                        | 2016            | 2017         | 2018        | 2019        | 2020         | Total           |
|-----------------------------------|-----------------|--------------|-------------|-------------|--------------|-----------------|
| Athletic Fields Lighting          | \$ 7,580,000.00 | \$440,000.00 | \$ -        | \$ -        | \$ -         | \$ 8,020,000.00 |
| Athletic Courts Lighting          | \$ 2,760,000.00 | \$120,000.00 | \$ -        | \$60,000.00 | \$ -         | \$ 2,940,000.00 |
| Parking Lots Lighting             | \$ 850,000.00   | \$ -         | \$ -        | \$ -        | \$ 75,000.00 | \$ 925,000.00   |
| <b>Building Security Lighting</b> | \$ 400,000.00   | \$ -         | \$30,000.00 | \$10,000.00 | \$ 30,000.00 | \$ 470,000.00   |
| Total                             | \$11,590,000.00 | \$560,000.00 | \$30,000.00 | \$70,000.00 | \$105,000.00 | \$12,355,000.00 |