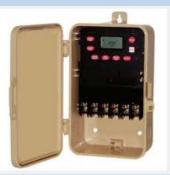

## Lighting Control Advancements

- Astronomical timer
- Photocell & daylight control
- Web based control
- Push button and strobe control
- High/low motion sensors

High/low motion sensor

Push Button w/strobe

Timer

Photocell / daylight Control

Push Button w/web based