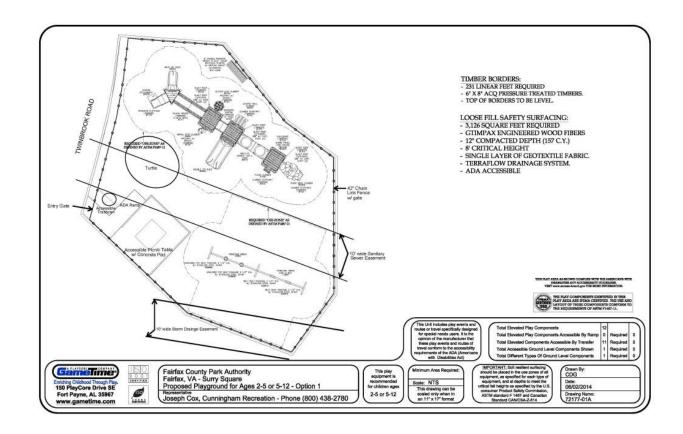

#### **Surry Square - Option 1**

Fairfax County Park Authority Attn: Mark Holsteen near 4821 Twinbrook Road Fairfax, VA 22032 Phone: 703-324-8691 Fax: 703-324-3987

mark.holsteen@fairfaxcounty.gov

Project #: P72177 Ship To Zip: 20794

| Quantity | Part#  | Description                                                                   | Unit Price | Amount     |
|----------|--------|-------------------------------------------------------------------------------|------------|------------|
|          |        | COMPONENTS FOR MODULAR STRUCTURE LISTED BELOW:                                |            |            |
| 3        | 80024  | GameTime - Plastic Square Deck Cedar                                          | \$1,320.41 | \$3,961.23 |
| 1        | 80025  | GameTime - Plastic Tri Deck Cedar                                             | \$1,078.35 | \$1,078.35 |
| 1        | 80656  | GameTime - Access Attachment 3'& 4'                                           | \$394.44   | \$394.44   |
| 1        | 90254  | GameTime - 5' Leaning Wall Climber                                            | \$1,073.88 | \$1,073.88 |
| 3        | 90267  | GameTime - 9'Upright Ass'Y (Alum)                                             | \$231.80   | \$695.40   |
| 2        | 90268  | GameTime - 10' Upright Ass'Y (Alum)                                           | \$254.60   | \$509.20   |
| 2        | 90270  | GameTime - 12' Upright Ass'Y (Alum)                                           | \$300.20   | \$600.40   |
| 4        | 90271  | GameTime - 13' Upright Ass'Y (Alum)                                           | \$323.00   | \$1,292.00 |
| 4        | 90272  | GameTime - 14' Upright Ass'Y (Alum)                                           | \$345.80   | \$1,383.20 |
| 1        | 90345  | GameTime - 3'/3'-6" Clover Leaf Climber                                       | \$694.64   | \$694.64   |
| 1        | 90369  | GameTime - River Rock Climber                                                 | \$728.84   | \$728.84   |
| 1        | 90392  | GameTime - Store Panel 2-Color                                                | \$756.96   | \$756.96   |
| 1        | 90503  | GameTime - 2'-6"/3' Single Wave Zip Slide                                     | \$798.00   | \$798.00   |
| 1        | 90509  | GameTime - 5' Double Zip Slide                                                | \$1,543.56 | \$1,543.56 |
| 1        | 90614  | GameTime - Walk In Double Fun-L Over                                          | \$1,963.84 | \$1,963.84 |
| 1        | 90667  | GameTime - Spiral Step Climber (3'-0" & 3'-6")                                | \$545.68   | \$545.68   |
| 1        | 91149  | GameTime - Enclosure - Timbers Above Dk                                       | \$601.16   | \$601.16   |
| 3        | 91151  | GameTime - Climber Entryway -Timbers                                          | \$452.20   | \$1,356.60 |
| 2        | 91157  | GameTime - Archway w/Socket - Timbers                                         | \$516.04   | \$1,032.08 |
| 1        | 91178  | GameTime - 3' Transfer Platform - Timbers                                     | \$2,231.36 | \$2,231.36 |
| 1        | 91182  | GameTime - 5' Plank Climber - Timbers                                         | \$443.08   | \$443.08   |
| 1        | 91201  | GameTime - 2' Transfer System-Timbers                                         | \$1,652.24 | \$1,652.24 |
| 1        | 91211  | GameTime - Funnel Bridge-Timbers 2 Dk                                         | \$3,753.64 | \$3,753.64 |
| 3        | 91215  | GameTime - Slant Roof-Timbers                                                 | \$868.68   | \$2,606.04 |
| 6        | 91221  | GameTime - 66" Slant Roof Ext-Timbers - *end of modular structure components* | \$225.72   | \$1,354.32 |
| 1        | 178749 | GameTime - Owner's Kit                                                        | \$50.00    | \$50.00    |
| 1        | 12583  | GameTime - Primetime Swing Frame, 3 1/2"<br>Od                                | \$931.54   | \$931.54   |