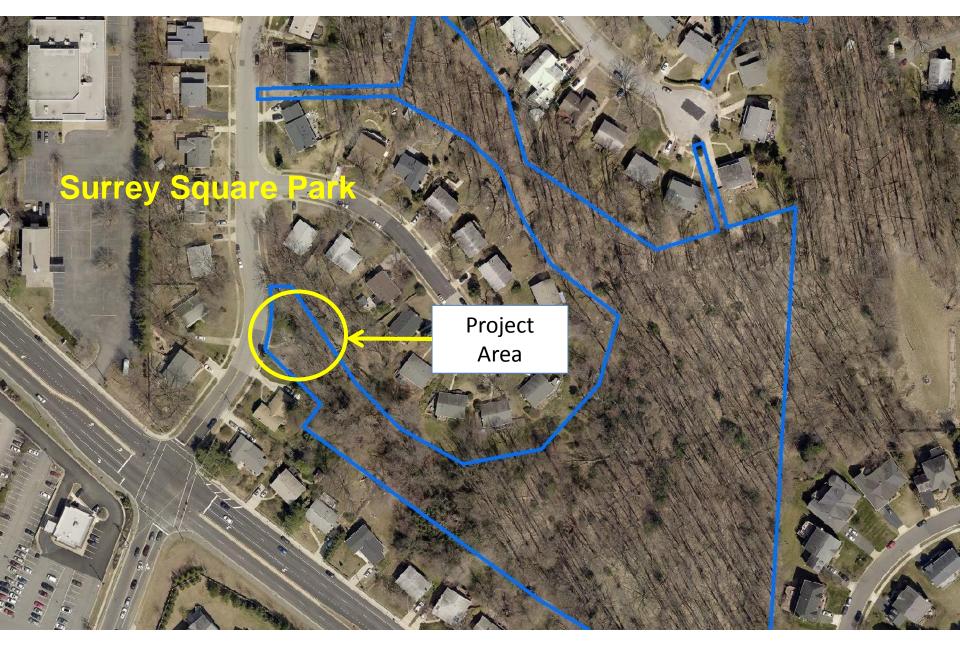

#### **BACKGROUND:**

Surrey Square Park has two very old playgrounds located on different sections of parkland. Both playgrounds are listed high on the list of playgrounds that need to be replaced due to the lack of compliance with Consumer Product Safety Commission (CPSC) guidelines for playgrounds. One of the playgrounds is located in a resource protection area (RPA) and is not very accessible. Several months ago, the community which was represented by the Olde Forge – Surrey Square Civic Association (OFSSCA), approached the Park Authority about partnering to replace the playgrounds. As a result of several meetings with the OFSSCA, it was agreed by all parties that the poorly located playground would be eliminated, and that the OFSSCA would raise funds to help replace the playground at the other existing location (Attachment 1) with the hope that staff could install as large a playground as possible.

#### **ENCLOSED DOCUMENTS:**

Attachment 1: Aerial Showing Grant Project Area at Surrey Square Park

Attachment 2: Mastenbrook Volunteer Matching Fund Grant Program Request – Olde Forge – Surrey Square Civic Association

In Surrey Square 1, the FCPA is going to remove the existing playground equipment and build a new \$133,000 playground in its place (see Attachment 1) by Spring/Summer 2015. In addition, the large tree that is growing over the sewer line will be removed, more sufficient fencing will be installed, and more benches will be added to the park space. Because the park is located so close to the street and to Braddock Road, a more secure fence is vital to the plan.