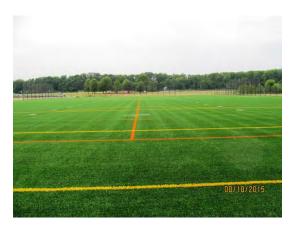

#### Supervisory District: Mount Vernon

• Mason Neck West Park – Tolson House Demolition

Completed: September 2015 Project Cost: \$99,000

• Grist Mill Park – Synthetic Turf Field #5 Conversion

Completed: September 2015 Project Cost: \$1,150,000

#### Supervisory District: Sully

• Arrowhead Park - Synthetic Turf Installation at Fields #1 and #3

Completed: September 2015 Project Cost: \$1,647,500 Memorandum to Kirk W. Kincannon Planning & Development Division, Quarterly Status Report August 17, 2015 Page 2