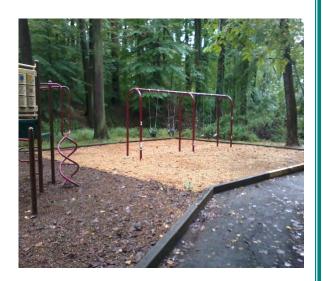

#### **BACKGROUND:**

The playground at Audrey Moore RECenter is located in the Braddock Supervisory District in Wakefield Park at the entrance to the Audrey Moore RECenter. The Wakefield Park Master Plan includes a tot lot in the general area of the existing playground (Attachment 1).

The 2012 Park Bond includes a project to replace playground equipment that has exceeded its lifecycle. Staff identified the replacement of the playground equipment at Audrey Moore RECenter as a priority in the FY 2016 Planning and Development Division Work Plan as most of the playground equipment has been repaired or partially upgraded since the original installation in the early 1990's, and the equipment has exceeded its life expectancy and no longer meets current playground safety guidelines. ADA access to the playground will be provided along with supplementary facilities including fencing, benches, and trashcans along with replacement of the playground equipment.