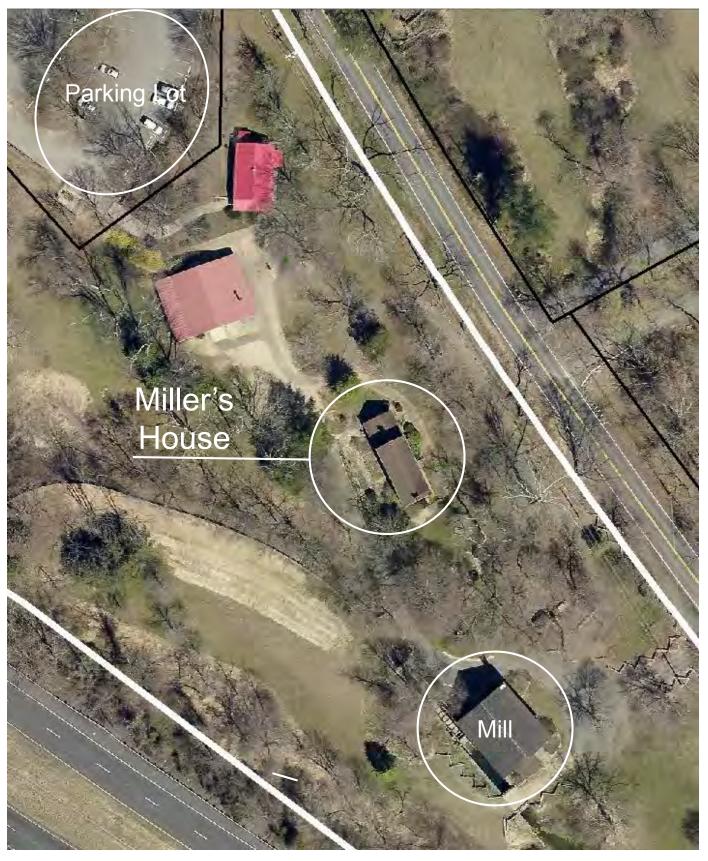

#### **BACKGROUND:**

Colvin Run Mill is a 56-acre historic site located in the Dranesville District. The site includes a Mill, Miller's House, General Store, Carriage Shed / Barn, and parking lot (Attachment 1). The site preserves and interprets the historic buildings for the enrichment of Fairfax County residents, and is listed on the National Register of Historic Places.

#### **ENCLOSED DOCUMENTS:**

Attachment 1: Colvin Mill Run Site / Miller's House Attachment 2: Proposed Building Front Elevation

Attachment 3: Scope Cost Estimate

Colvin Run Mill Site

Attachment