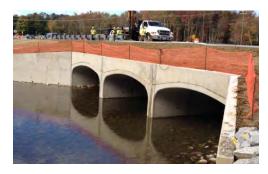

#### **BACKGROUND:**

Colvin Run Mill is a 56-acre historic site located in the Dranesville District. The site includes a Mill, Miller's House, General Store, Carriage Shed / Barn, and parking lot (Attachment 1). The site preserves and interprets the historic buildings for the enrichment of Fairfax County residents, and is listed on the National Register of Historic Places.