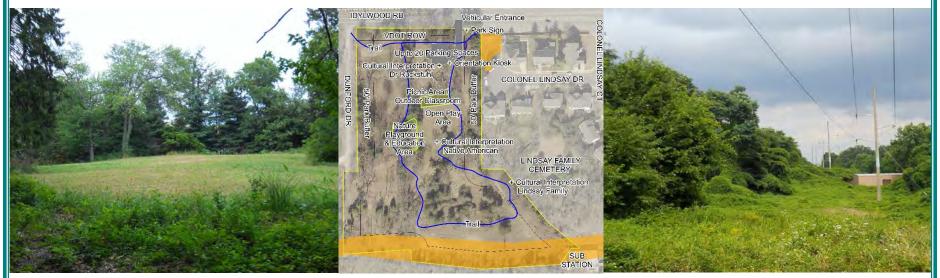

#### **BACKGROUND:**

Mount Vernon RECenter is a 64,374 square foot indoor recreation facility located in Mount Vernon District Park at 2017 Belle View Boulevard in the Belle Haven area of the Mount Vernon Supervisory District. The two major components within the RECenter are a natatorium with a twenty-five meter pool and an indoor ice rink that is used both for competitive hockey and figure skating as well as recreational skating (Attachment 1). The facility was built in two phases in the late 1970's and early 1980's with the ice rink completed first and the natatorium constructed as an addition to the ice rink. Structural and mechanical renovations have been completed over time and the pool was improved with the additions of a beach entry, ramp, play features and a spa in 2001. Otherwise the facility has remained unchanged since the original construction.