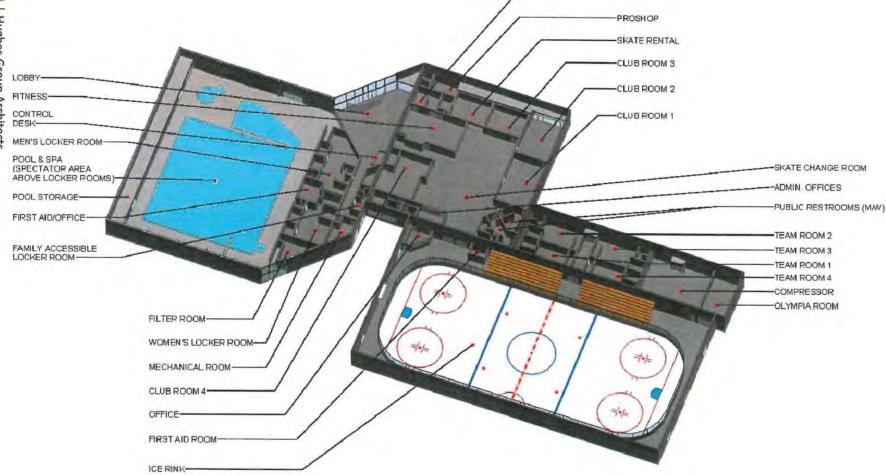

#### **BACKGROUND:**

Mount Vernon RECenter is a 64,374 square foot indoor recreation facility located in Mount Vernon District Park at 2017 Belle View Boulevard in the Belle Haven area of the Mount Vernon Supervisory District. The two major components within the RECenter are a natatorium with a twenty-five meter pool and an indoor ice rink that is used both for competitive hockey and figure skating as well as recreational skating (Attachment 1). The facility was built in two phases in the late 1970's and early 1980's with the ice rink completed first and the natatorium constructed as an addition to the ice rink. Structural and mechanical renovations have been completed over time and the pool was improved with the additions of a beach entry, ramp, play features and a spa in 2001. Otherwise the facility has remained unchanged since the original construction.

#### **ENCLOSED DOCUMENTS:**

Attachment 1: Mount Vernon RECenter Existing Building Layout

Attachment 2: Scope Cost Estimate

#### **Mount Vernon RECenter**