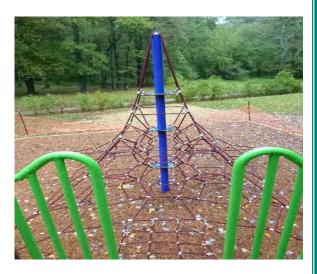

#### **BACKGROUND:**

The playground at Audrey Moore RECenter is located in the Braddock Supervisory District in Wakefield Park at the entrance to the Audrey Moore RECenter. The Wakefield Park Master Plan includes a tot lot in the general area of the existing playground (Attachment 1).

The 2012 Park Bond includes a project to replace playground equipment that has exceeded its lifecycle. Staff identified the replacement of the playground equipment at Audrey Moore RECenter as a priority in the FY 2016 Planning and Development Division Work Plan as most of the playground equipment has been repaired or partially upgraded since the original installation in the early 1990's, and the equipment has exceeded its life expectancy and no longer meets current playground safety guidelines. ADA access to the playground will be provided along with supplementary facilities including fencing, benches, and trashcans along with replacement of the playground equipment.

The scope of work anticipated to replace the playground components at the Audrey Moore RECenter site includes:

- Survey and design layout for the new equipment.
- Demolition/salvage of the existing equipment and surface.
- Installation of new equipment, safety surface, border, drainage system and related work.
- Construction of an accessible route from the RECenter entrance to the playground.