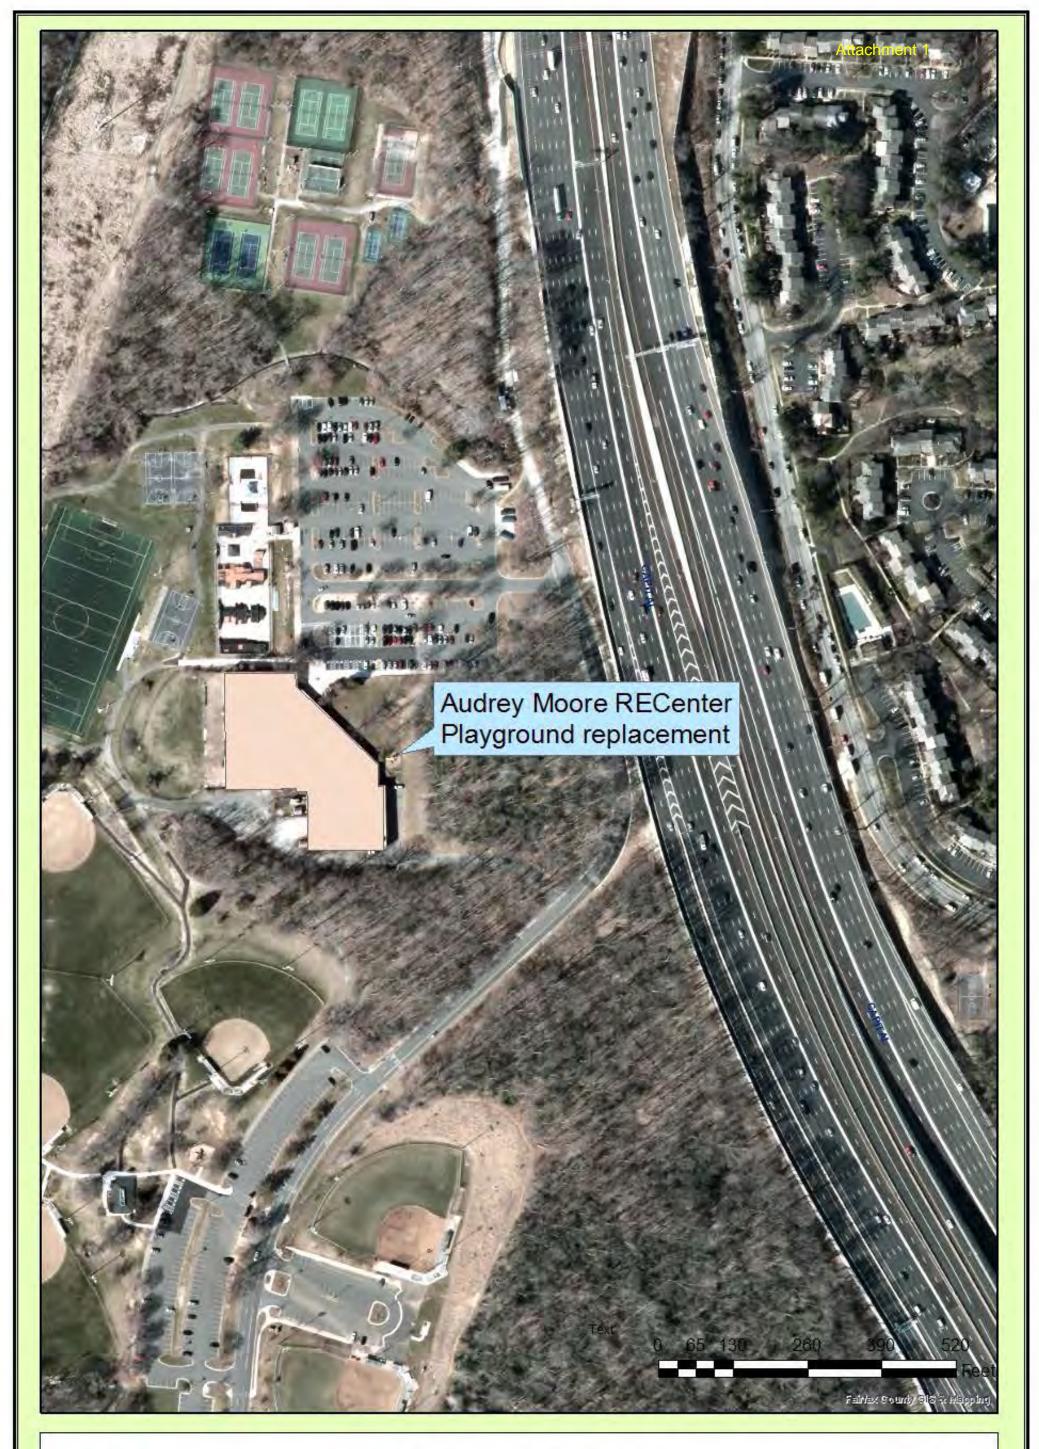

#### **BACKGROUND:**

The playground at Audrey Moore RECenter is located in the Braddock Supervisory District in Wakefield Park at the entrance to the Audrey Moore RECenter. The Wakefield Park Master Plan includes a tot lot in the general area of the existing playground (Attachment 1).

#### **ENCLOSED DOCUMENTS:**

Attachment 1: Wakefield Park

Attachment 2: Scope Cost Estimate

## **Wakefield Park**