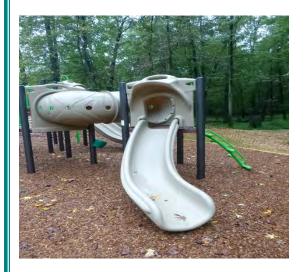

#### **BACKGROUND:**

The playground at Audrey Moore RECenter is located in the Braddock Supervisory District in Wakefield Park at the entrance to the Audrey Moore RECenter. The Wakefield Park Master Plan includes a tot lot in the general area of the existing playground (Attachment 1).

The 2012 Park Bond includes a project to replace playground equipment that has exceeded its lifecycle. Staff identified the replacement of the playground equipment at Audrey Moore RECenter as a priority in the FY 2016 Planning and Development Division Work Plan as most of the playground equipment has been repaired or partially upgraded since the original installation in the early 1990's, and the equipment has exceeded its life expectancy and no longer meets current playground safety guidelines. ADA access to the playground will be provided along with supplementary facilities including fencing, benches, and trashcans along with replacement of the playground equipment.

The scope of work anticipated to replace the playground components at the Audrey Moore RECenter site includes:

- Survey and design layout for the new equipment.
- Demolition/salvage of the existing equipment and surface.
- Installation of new equipment, safety surface, border, drainage system and related work.
- Construction of an accessible route from the RECenter entrance to the playground.