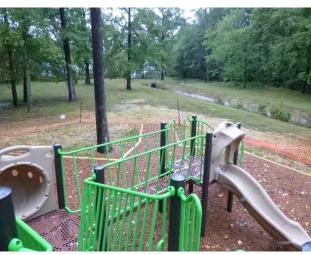

#### **BACKGROUND:**

The playground at Audrey Moore RECenter is located in the Braddock Supervisory District in Wakefield Park at the entrance to the Audrey Moore RECenter. The Wakefield Park Master Plan includes a tot lot in the general area of the existing playground (Attachment 1).

The 2012 Park Bond includes a project to replace playground equipment that has exceeded its lifecycle. Staff identified the replacement of the playground equipment at Audrey Moore RECenter as a priority in the FY 2016 Planning and Development Division Work Plan as most of the playground equipment has been repaired or partially upgraded since the original installation in the early 1990's, and the equipment has exceeded its life expectancy and no longer meets current playground safety guidelines. ADA access to the playground will be provided along with supplementary facilities including fencing, benches, and trashcans along with replacement of the playground equipment.

The scope of work anticipated to replace the playground components at the Audrey Moore RECenter site includes:

- Survey and design layout for the new equipment.
- Demolition/salvage of the existing equipment and surface.
- Installation of new equipment, safety surface, border, drainage system and related work.
- Construction of an accessible route from the RECenter entrance to the playground.