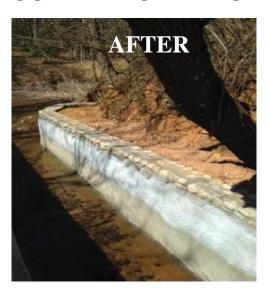

#### **BACKGROUND:**

Eakin Community Park is a 57-acre park located in the Providence Supervisory District off Tobin Road in Annandale (Attachment 1). Facilities include off-street parking, tennis courts, sand volleyball courts, trails, an open play area, picnic tables, garden plots and two diamond fields.

The Eakin Trust (Trust) approached the Park Authority about funding improvements at the Eakin Community Park in 2015. The Eakin Trust working with park staff agreed to allow donated funds from the Trust to be utilized for the construction of a picnic shelter with grills for the park to be located near the athletic facilities (Attachment 2). A project team that includes representatives from the Resource Management, Park Services, Park Operations, and Planning and Development Divisions was assembled to determine the detailed project scope based on available funding from the Trust. The project team recommends the following scope of work:

- Installation of a 20' x 24' Shelter with ADA pad and ADA grill
- Installation of four picnic tables
- Relocation of the existing gravel trail currently located within the proposed picnic shelter area
- Relocation of the existing Trail Kiosk
- Installation of a new ADA route from the parking lot to the new shelter

Relocation of the two existing handicapped parking spaces to improve accessibility

The cost estimate to design, permit, and construct the picnic shelter and supporting infrastructure at Eakin Community Park is \$104,822 (Attachment 3).