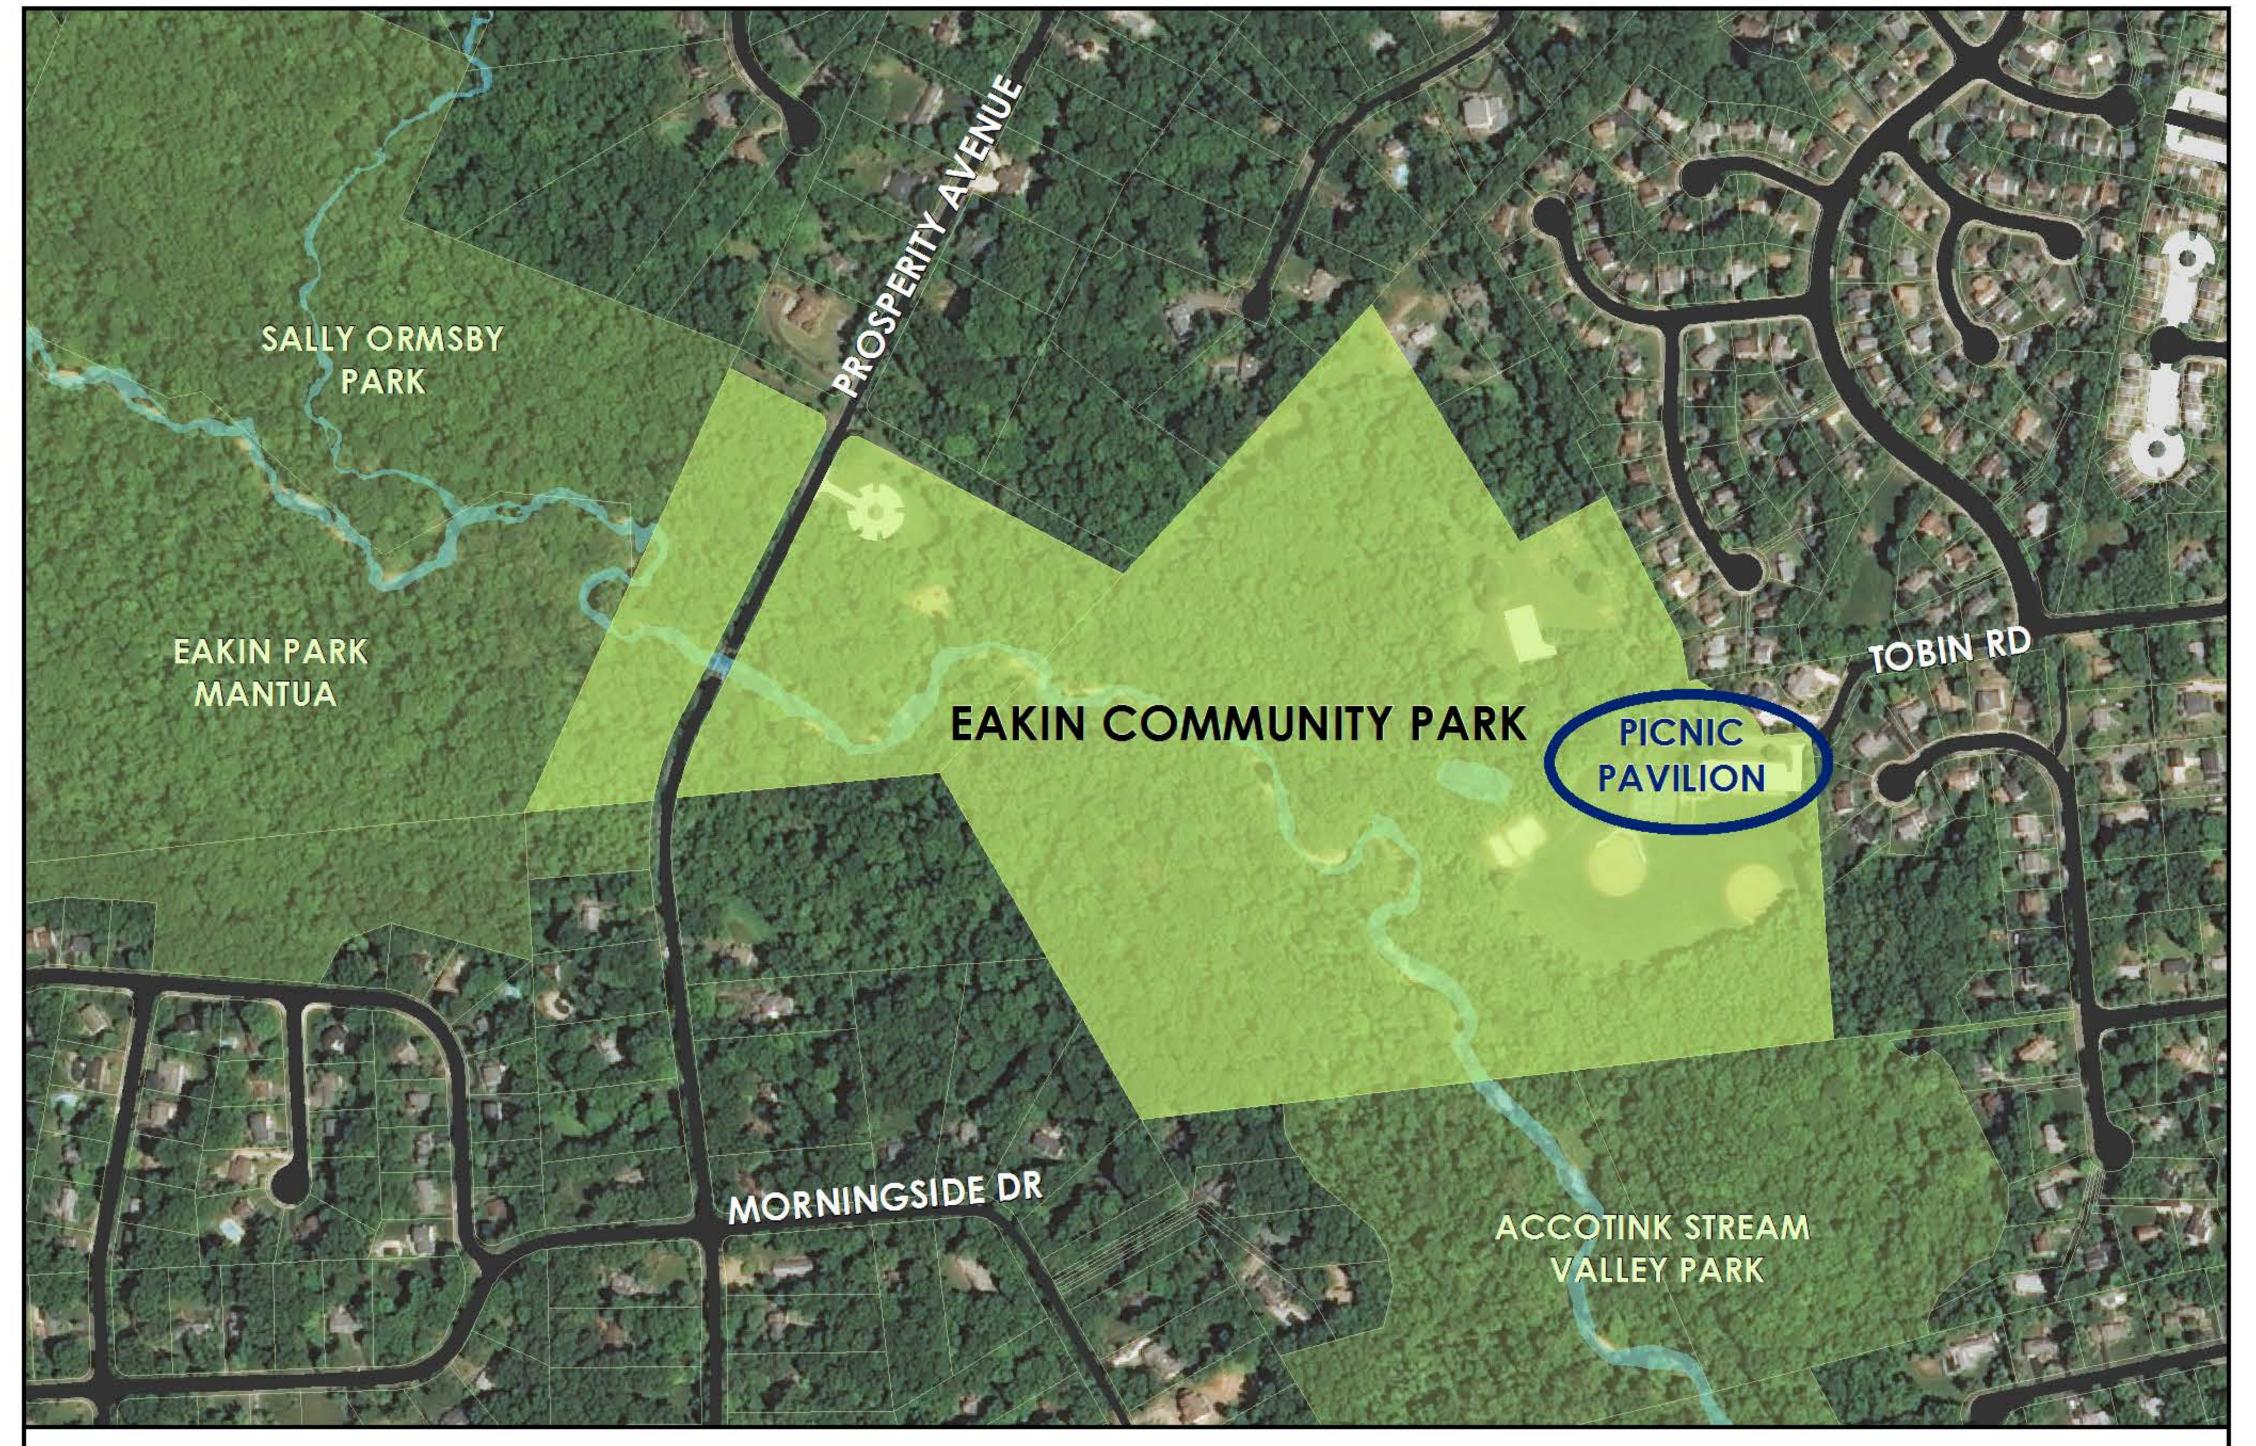

#### **BACKGROUND:**

Eakin Community Park is a 57-acre park located in the Providence Supervisory District off Tobin Road in Annandale (Attachment 1). Facilities include off-street parking, tennis courts, sand volleyball courts, trails, an open play area, picnic tables, garden plots and two diamond fields.

The Eakin Trust (Trust) approached the Park Authority about funding improvements at the Eakin Community Park in 2015. The Eakin Trust working with park staff agreed to allow donated funds from the Trust to be utilized for the construction of a picnic shelter with grills for the park to be located near the athletic facilities (Attachment 2). A project team that includes representatives from the Resource Management, Park Services, Park Operations, and Planning and Development Divisions was assembled to determine the detailed project scope based on available funding from the Trust. The project team recommends the following scope of work: