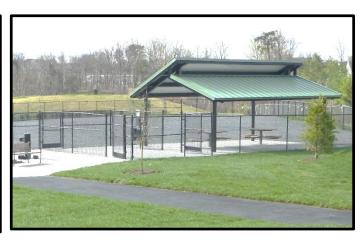

#### **BACKGROUND:**

Eakin Community Park is a 57-acre park located in the Providence Supervisory District off Tobin Road in Annandale (Attachment 1). Facilities include off-street parking, tennis courts, sand volleyball courts, trails, an open play area, picnic tables, garden plots and two diamond fields.

The Eakin Trust (Trust) approached the Park Authority about funding improvements at the Eakin Community Park in 2015. The Eakin Trust working with park staff agreed to allow donated funds from the Trust to be utilized for the construction of a picnic shelter with grills for the park to be located near the athletic facilities (Attachment 2). A project team that includes representatives from the Resource Management, Park Services, Park Operations, and Planning and Development Divisions was assembled to determine the detailed project scope based on available funding from the Trust. The project team recommends the following scope of work:

- Installation of a 20' x 24' Shelter with ADA pad and ADA grill
- Installation of four picnic tables
- Relocation of the existing gravel trail currently located within the proposed picnic shelter area
- Relocation of the existing Trail Kiosk
- Installation of a new ADA route from the parking lot to the new shelter