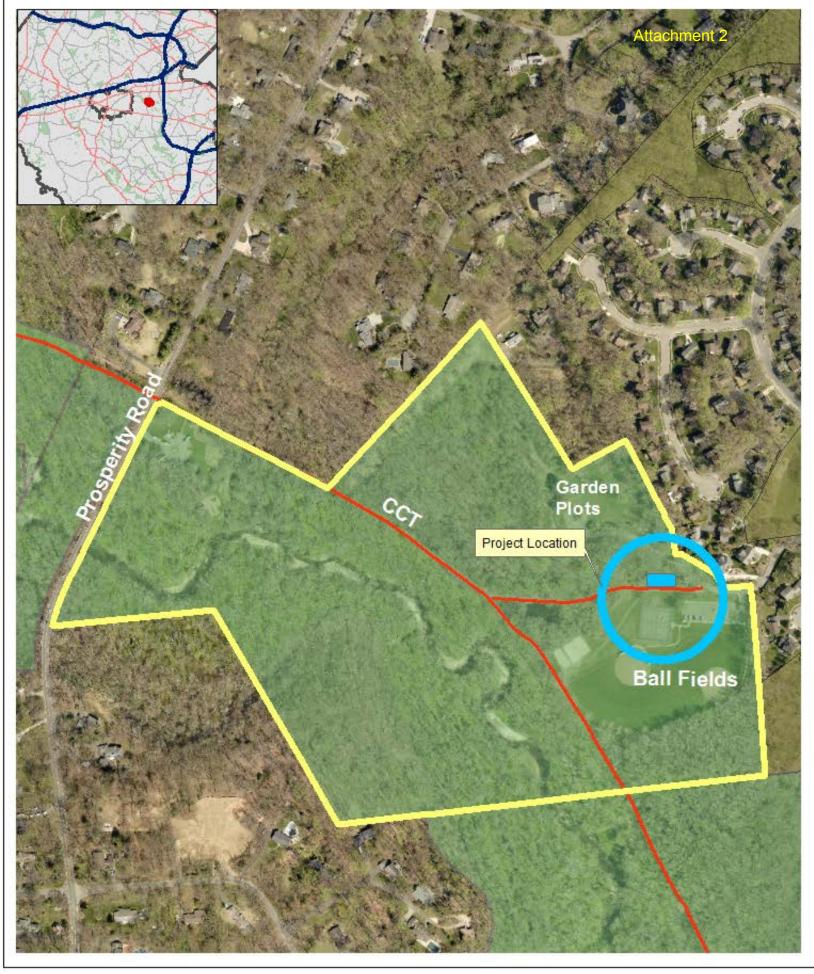

The Eakin Trust (Trust) approached the Park Authority about funding improvements at the Eakin Community Park in 2015. The Eakin Trust working with park staff agreed to allow donated funds from the Trust to be utilized for the construction of a picnic shelter with grills for the park to be located near the athletic facilities (Attachment 2). A project team that includes representatives from the Resource Management, Park Services, Park Operations, and Planning and Development Divisions was assembled to determine the detailed project scope based on available funding from the Trust. The project team recommends the following scope of work:

# EAKIN COMMUNITY PARK PROPOSED PROJECT LOCATION

\$104,822