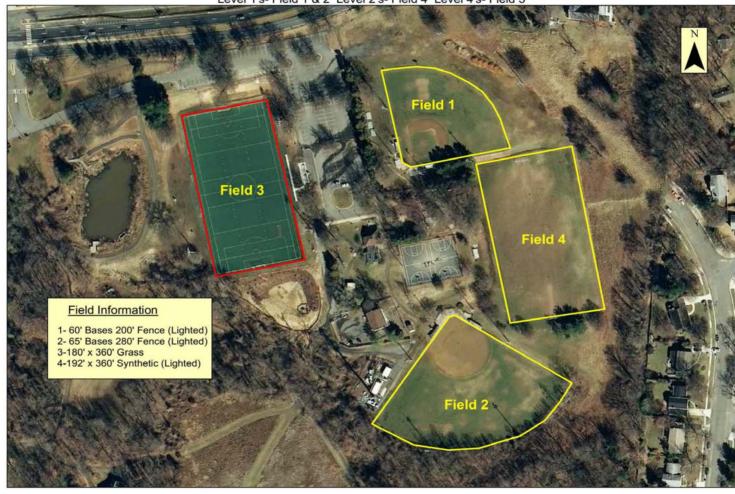

# Mason District Park Little League Field Renovation Proposed Partnership

MASON DISTRICT PARK

6621 Columbia Pike, Annandale - Maintenance Area 2 - Mason District
Level 1's- Field 1 & 2 Level 2's- Field 4 Level 4's- Field 3