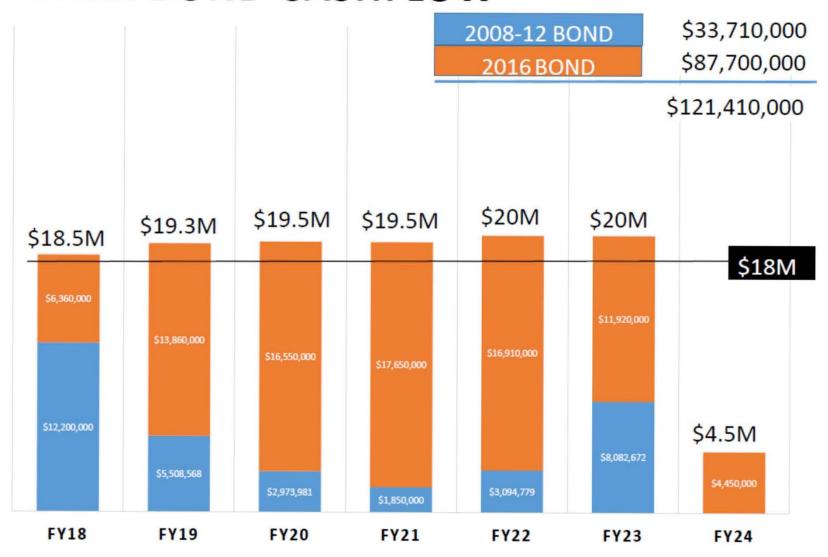

#### **BACKGROUND:**

Staff is in the process of establishing development schedules for the implementation of projects included in the 2016 Park Bond Program as approved by the voters in November 2016. The project development schedules will be incorporated into the Park Authority's FY 2018 – FY 2022 Capital Improvement Program (CIP) including out-years to FY 2024. The Department of Management and Budget (DMB) has provided guidance that park bond funding will continue to be made available in the amount of approximately \$18,500,000 annually through expenditure of the remaining balance of \$33,710,000 in unsold bonds in the 2012 Park Bond as well as the \$87,700,000 included in the 2016 Park Bond. Cash flow projections extend project schedules through FY 2024 to meet the County's overall CIP goals and DMB's financial management strategy for the sale of general obligation bonds based on the current budget outlook and total bond funding available of \$121,410,000.

#### FISCAL IMPACT:

Based on the approval of the fall 2016 Park Bond Program in the amount of \$87,700,000 and the remaining balance of \$33,710,000 in unsold bonds in the 2012

Park Bond which includes bond premiums received to date the Park Authority is scheduled for bond sales in the amount of \$121,410,000 between FY2018 and FY2024.