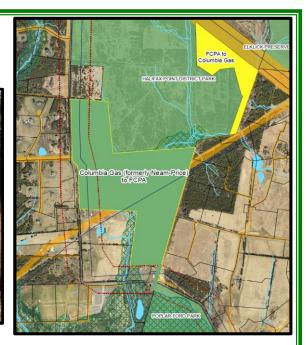

#### **BACKGROUND:**

Eakin Community Park is a 57-acre park located in the Providence Supervisory District off Tobin Road in Annandale (Attachment 1). Facilities include off-street parking, tennis courts, sand volleyball courts, trails, an open play area, picnic tables, garden plots and two diamond fields.

# EAKIN COMMUNITY PARK PROPOSED PROJECT LOCATION

\$104,822