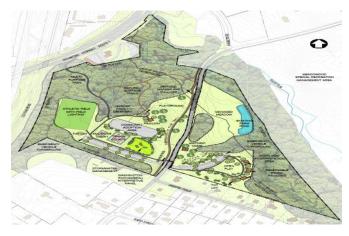

#### **BACKGROUND:**

Eakin Community Park is a 57-acre park located in the Providence Supervisory District off Tobin Road in Annandale (Attachment 1). Facilities include off-street parking, tennis courts, sand volleyball courts, trails, an open play area, picnic tables, garden plots and two diamond fields.

The Eakin Trust (Trust) approached the Park Authority about funding improvements at the Eakin Community Park in 2015. The Eakin Trust working with park staff agreed to allow donated funds from the Trust to be utilized for the construction of a picnic shelter with grills for the park to be located near the athletic facilities (Attachment 2). A project team that includes representatives from the Resource Management, Park Services, Park Operations, and Planning and Development Divisions was assembled to determine the detailed project scope based on available funding from the Trust. The project team recommends the following scope of work:

#### **ENCLOSED DOCUMENTS:**

Attachment 1: Eakin Park Site Map
Attachment 2: Proposed Shelter Map
Attachment 3: Scope Cost Estimate