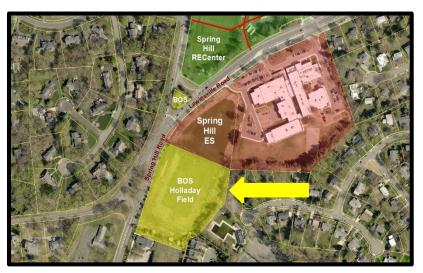

# Mason District Park Little League Field Renovation Proposed Partnership

MASON DISTRICT PARK

6621 Columbia Pike, Annandale - Maintenance Area 2 - Mason District
Level 1's- Field 1 & 2 Level 2's- Field 4 Level 4's- Field 3