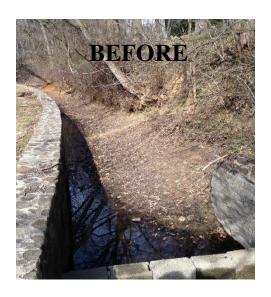

#### **BACKGROUND:**

Eakin Community Park is a 57-acre park located in the Providence Supervisory District off Tobin Road in Annandale (Attachment 1). Facilities include off-street parking, tennis courts, sand volleyball courts, trails, an open play area, picnic tables, garden plots and two diamond fields.

The Eakin Trust (Trust) approached the Park Authority about funding improvements at the Eakin Community Park in 2015. The Eakin Trust working with park staff agreed to allow donated funds from the Trust to be utilized for the construction of a picnic shelter with grills for the park to be located near the athletic facilities (Attachment 2). A project team that includes representatives from the Resource Management, Park Services, Park Operations, and Planning and Development Divisions was assembled to determine the detailed project scope based on available funding from the Trust. The project team recommends the following scope of work:

- Installation of a 20' x 24' Shelter with ADA pad and ADA grill
- Installation of four picnic tables
- Relocation of the existing gravel trail currently located within the proposed picnic shelter area
- Relocation of the existing Trail Kiosk
- Installation of a new ADA route from the parking lot to the new shelter

Relocation of the two existing handicapped parking spaces to improve accessibility

The cost estimate to design, permit, and construct the picnic shelter and supporting infrastructure at Eakin Community Park is \$104,822 (Attachment 3).