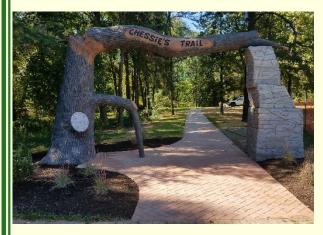

### Chessie's Trail - Concrete Trail, Bridge and Boardwalk

This project constructed a new nature themed trail in the Family Recreation Area of Lee District Park. This trail includes approximately 1/2 mile of ADA compliant concrete trail, 3000 square feet of elevated boardwalk area, 20 animal sculptures and interactive play features and one 20 ft steel pedestrian bridge, creating a new additional recreational opportunity within Chessie's Big Back Yard allowing for persons of all abilities to take a walk in the woods.

| Scope Estimate | <b>Project Cost</b> | Scheduled Completion | <b>Actual Completion</b> |
|----------------|---------------------|----------------------|--------------------------|
| \$1,206,662    | \$1,143,803         | September 2017       | September 2017           |