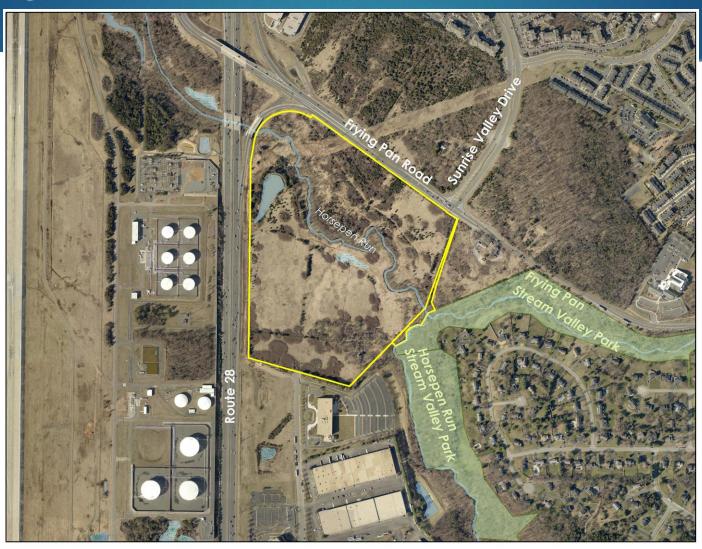

Historically, the parcels have been in agricultural use and are known as the Middleton Farm. While portions of the riparian areas remain forested, much of the property has reverted to meadow. An overhead electric transmission line and associated utility easement with Dominion Virginia Power cross the northern corner of the property (Attachment 2). The property is adjacent to Horsepen Run and Frying Pan Stream Valley Parks and contains areas of floodplain and Chesapeake Bay Resource Protection Area (RPA) land. The land to be dedicated to the Park Authority includes the majority of the RPA and floodplain (Attachment 3).

# Existing Conditions