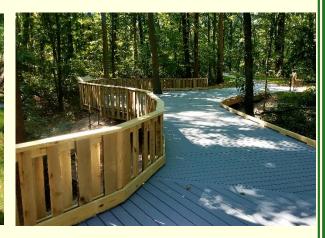

### Chessie's Trail - Concrete Trail, Bridge and Boardwalk

This project constructed a new nature themed trail in the Family Recreation Area of Lee District Park. This trail includes approximately 1/2 mile of ADA compliant concrete trail, 3000 square feet of elevated boardwalk area, 20 animal sculptures and interactive play features and one 20 ft steel pedestrian bridge, creating a new additional recreational opportunity within Chessie's Big Back Yard allowing for persons of all abilities to take a walk in the woods.