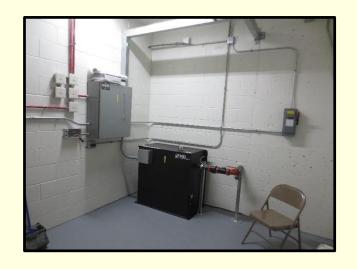

### **Audrey Moore RECenter – Elevator Modernization**

This project included the lifecycle replacement and modernization of the existing elevator at Audrey Moore RECenter.

Scope Estimate \$248,400

Project Cost \$224,300 Scheduled Completion October 2017 Actual Completion
October 2017

Project Manager
Melissa Emory

<u>Designer</u> SWSG/Vertran, Inc. <u>Contractor</u> Quality Elevator Co., Inc.

Supervisory District: Braddock

Park Authority Board Member: Anthony Vellucci

Summary: This project was constructed with funding from the Revenue Sinking Fund and 2012 Park Bond funds.