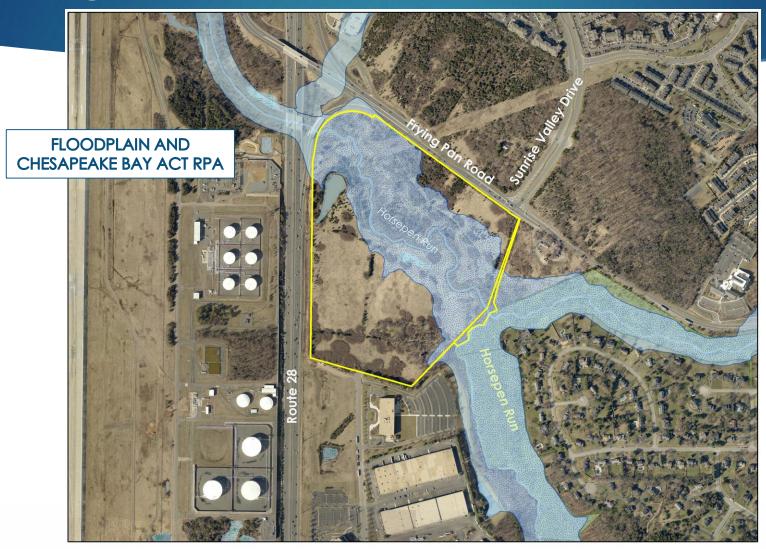

Historically, the parcels have been in agricultural use and are known as the Middleton Farm. While portions of the riparian areas remain forested, much of the property has reverted to meadow. An overhead electric transmission line and associated utility easement with Dominion Virginia Power cross the northern corner of the property (Attachment 2). The property is adjacent to Horsepen Run and Frying Pan Stream Valley Parks and contains areas of floodplain and Chesapeake Bay Resource Protection Area (RPA) land. The land to be dedicated to the Park Authority includes the majority of the RPA and floodplain (Attachment 3).

## Comprehensive Plan Amendment