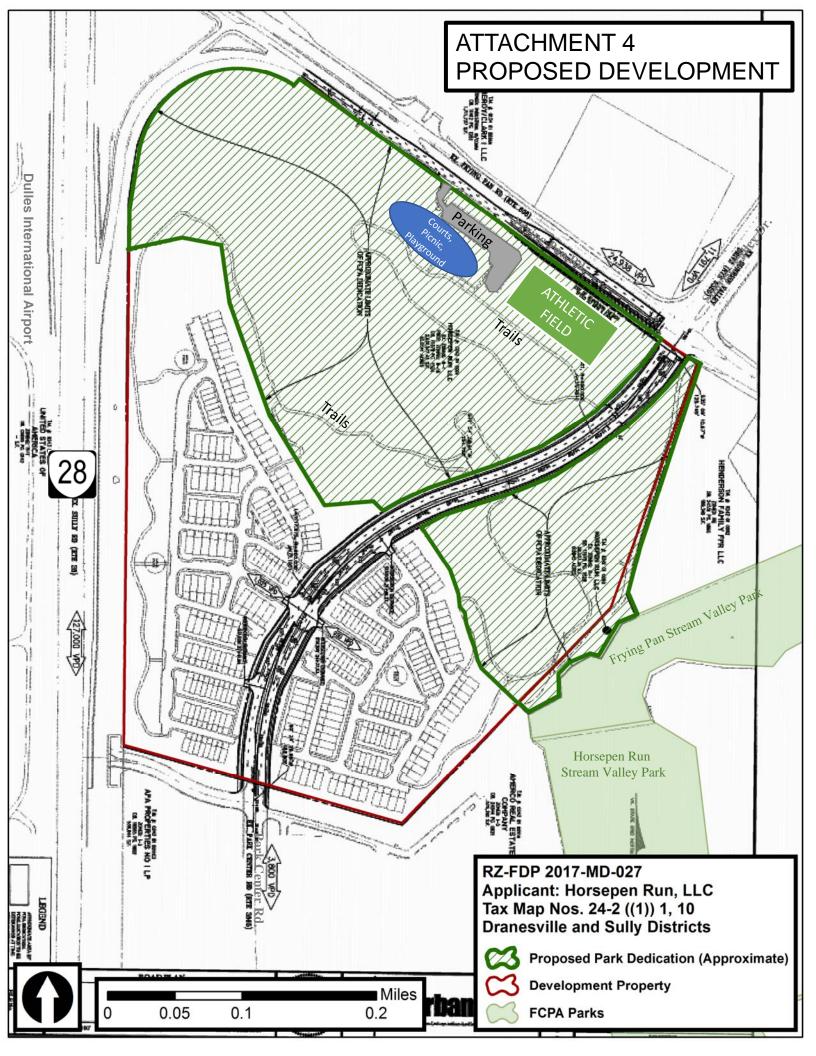

The applicant proposes to construct significant park improvements within the 35-acre dedication area, including a youth-sized rectangular field, playground, sport courts, picnic facilities, parking, and trails (Attachment 4). Park Planning staff will work with Department of Planning & Zoning (DPZ) staff and the applicant to ensure that the proposed facilities are appropriate to the site and its natural resources, meet the Park Authority facility standards, meet the public's needs, and that the overall development meets the county's and Park Authority's stated goals to provide quality parks and recreation amenities. The development review process is ongoing with the county; DPZ staff will include this potential dedication in its analysis to the applicant for consideration.

## Rezoning Application

- 324 residential townhomes (910 residents)
- Sunrise Valley Drive extension
- Proposed 35-acre parkland dedication and proffered amenities:
  - Youth-sized(?) natural surface athletic field
  - Playground/multi-use courts/picnic area
  - Parking 65 spaces
  - Asphalt Trails