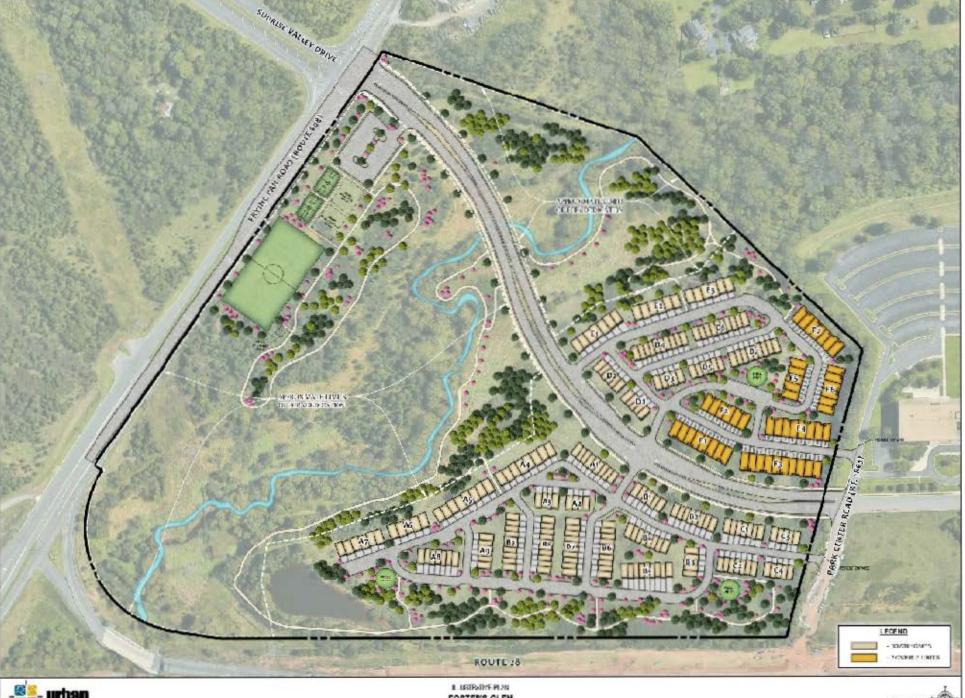

### **BACKGROUND:**

The applicant, Horsepen Run, LLC, seeks a rezoning of 65.89 acres of land from the R-1 zoning district to the PDH-5 zoning district to develop the property with approximately 324 single-family attached dwellings on Tax Maps 24-2 ((1)) 1 and 10. As part of the rezoning process, the applicant proposes to dedicate approximately 35 acres to the Park Authority for use as a public park (Attachment 1).

Historically, the parcels have been in agricultural use and are known as the Middleton Farm. While portions of the riparian areas remain forested, much of the property has reverted to meadow. An overhead electric transmission line and associated utility easement with Dominion Virginia Power cross the northern corner of the property (Attachment 2). The property is adjacent to Horsepen Run and Frying Pan Stream Valley Parks and contains areas of floodplain and Chesapeake Bay Resource Protection Area (RPA) land. The land to be dedicated to the Park Authority includes the majority of the RPA and floodplain (Attachment 3).

The applicant proposes to construct significant park improvements within the 35-acre dedication area, including a youth-sized rectangular field, playground, sport courts, picnic facilities, parking, and trails (Attachment 4). Park Planning staff will work with Department of Planning & Zoning (DPZ) staff and the applicant to ensure that the proposed facilities are appropriate to the site and its natural resources, meet the Park Authority facility standards, meet the public's needs, and that the overall development meets the county's and Park Authority's stated goals to provide quality parks and recreation amenities. The development review process is ongoing with the county; DPZ staff will include this potential dedication in its analysis to the applicant for consideration.

### Overview

- Plan Amendment and Rezoning application in Dranesville and Sully Districts, borders Hunter Mill
- At Route 28 and Frying Pan Road
- Borders Frying Pan Stream Valley and Horsepen Run Stream Valley Parks
- 65.89 acres total 35 acre park dedication proposed

### Area III, Dulles Suburban Center, Land Unit D1:

- ...residential use up to 5 DU/acre if...
- Parks and recreation facilities to meet the needs of the new development are provided
- EQCs and the area north of Horsepen Run Stream Valley are dedicated to FCPA for park use
- Land generally north of Horsepen Run is developed for active recreation
- Possible uses: ball fields, tot lots, destination playground, skate park, picnic pavilions, parking, trails, other amenities

## Rezoning Application

- 324 residential townhomes (910 residents)
- Sunrise Valley Drive extension
- Proposed 35-acre parkland dedication and proffered amenities:
  - Youth-sized(?) natural surface athletic field
  - Playground/multi-use courts/picnic area
  - Parking 65 spaces
  - Asphalt Trails