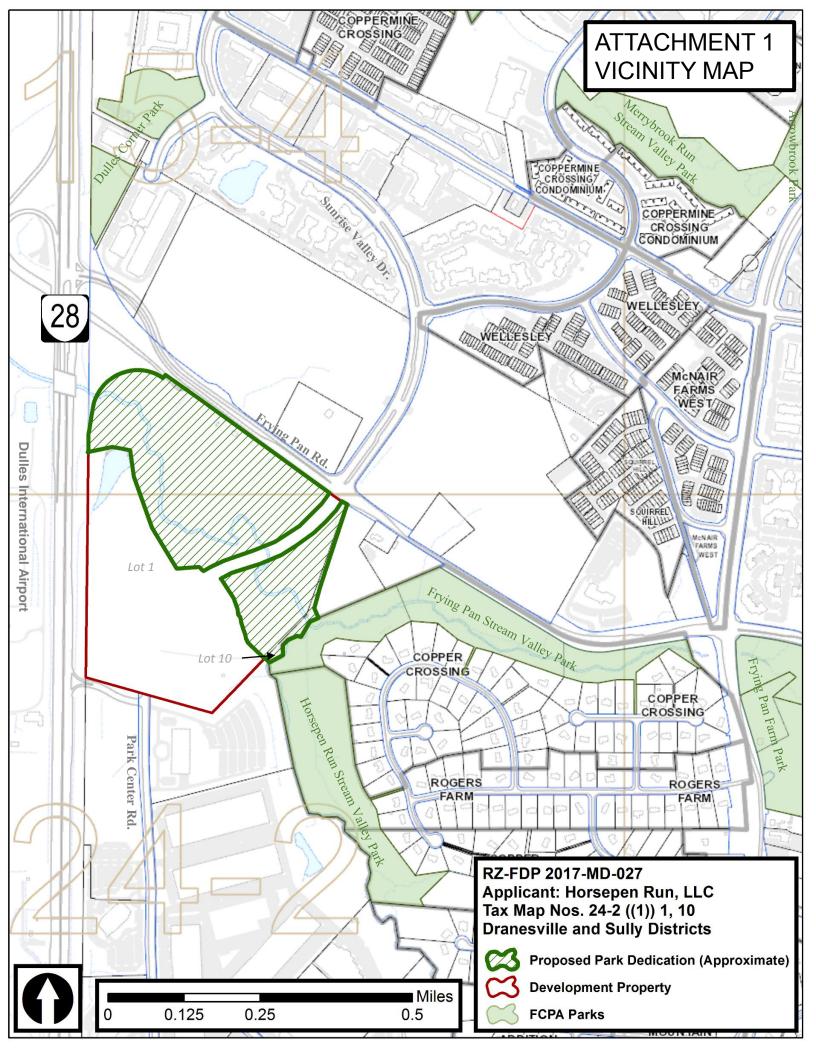

### **BACKGROUND:**

The applicant, Horsepen Run, LLC, seeks a rezoning of 65.89 acres of land from the R-1 zoning district to the PDH-5 zoning district to develop the property with approximately 324 single-family attached dwellings on Tax Maps 24-2 ((1)) 1 and 10. As part of the rezoning process, the applicant proposes to dedicate approximately 35 acres to the Park Authority for use as a public park (Attachment 1).

### Overview

- Plan Amendment and Rezoning application in Dranesville and Sully Districts, borders Hunter Mill
- At Route 28 and Frying Pan Road
- Borders Frying Pan Stream Valley and Horsepen Run Stream Valley Parks
- 65.89 acres total 35 acre park dedication proposed