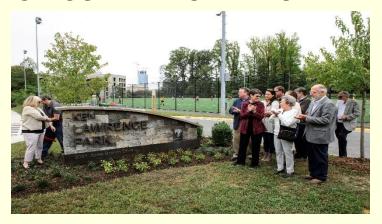

### KEN LAWRENCE PARK – PROJECT COMPLETION REPORT

### **Ken Lawrence Monument Sign**

This project included the design and development of a monument sign to mark the joining of two parks and their renaming in honor of former Providence District Planning Commissioner Ken Lawrence, who passed away in December 2016. Jones Branch Fields and Arbor Row Park were consolidated to form the new Ken Lawrence Park in Tysons, Va. Ken was a longtime advocate for parks, athletic fields and open space in Fairfax County and a major influence in getting the park recommendations for inclusion of parks into the Tysons Urban Center Comprehensive Plan.

Scope Estimate N/A Project Cost \$30,000 Scheduled Completion October 14, 2017 Actual Completion October 14, 2017

### **Project Managers**

Kelly Davis/Gayle Hooper/Adam Wynn

Supervisory District: Providence

Park Authority Board Member: Ken Quincy

**Summary:** This project was funded with donations and Park Proffers.