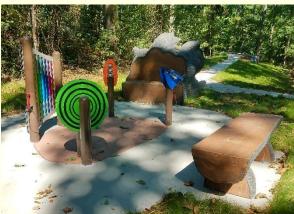

### Chessie's Trail - Concrete Trail, Bridge and Boardwalk

This project constructed a new nature themed trail in the Family Recreation Area of Lee District Park. This trail includes approximately 1/2 mile of ADA compliant concrete trail, 3000 square feet of elevated boardwalk area, 20 animal sculptures and interactive play features and one 20 ft steel pedestrian bridge, creating a new additional recreational opportunity within Chessie's Big Back Yard allowing for persons of all abilities to take a walk in the woods.