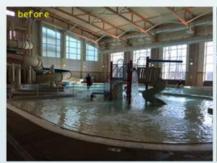

### **CUB RUN RECENTER - PROJECT COMPLETION REPORT**

Competition Pool

### **Energy Project – Competition & Leisure Pools Lighting & Control Upgrade**

This project upgraded wiring, lighting, and control system at Cub Run competition and leisure pools. This is an energy project with over 80% electricity saving in the pools energy consumption and significant saving in the pools lighting maintenance costs.