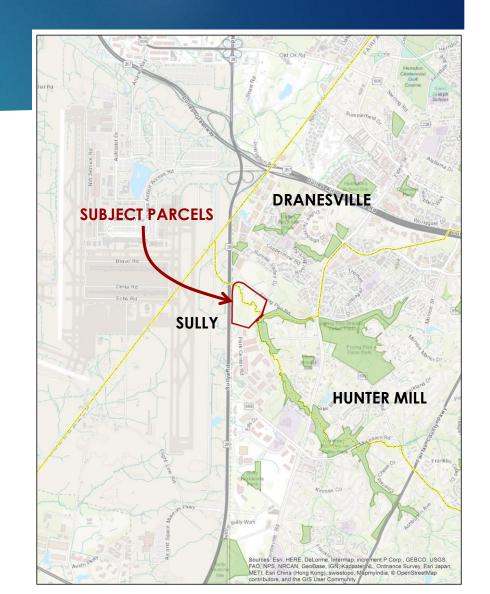

### **BACKGROUND:**

The applicant, Horsepen Run, LLC, seeks a rezoning of 65.89 acres of land from the R-1 zoning district to the PDH-5 zoning district to develop the property with approximately 324 single-family attached dwellings on Tax Maps 24-2 ((1)) 1 and 10. As part of the rezoning process, the applicant proposes to dedicate approximately 35 acres to the Park Authority for use as a public park (Attachment 1).

### Overview

- Plan Amendment and Rezoning application in Dranesville and Sully Districts, borders Hunter Mill
- At Route 28 and Frying Pan Road
- Borders Frying Pan Stream Valley and Horsepen Run Stream Valley Parks
- 65.89 acres total 35 acre park dedication proposed