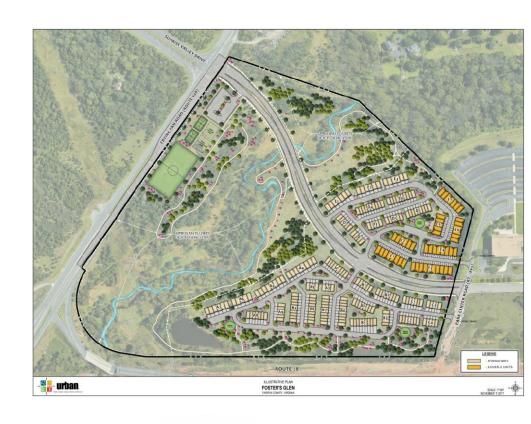

### **BACKGROUND:**

The applicant, Horsepen Run, LLC, seeks a rezoning of 65.89 acres of land from the R-1 zoning district to the PDH-5 zoning district to develop the property with approximately 324 single-family attached dwellings on Tax Maps 24-2 ((1)) 1 and 10. As part of the rezoning process, the applicant proposes to dedicate approximately 35 acres to the Park Authority for use as a public park (Attachment 1).

Historically, the parcels have been in agricultural use and are known as the Middleton Farm. While portions of the riparian areas remain forested, much of the property has reverted to meadow. An overhead electric transmission line and associated utility easement with Dominion Virginia Power cross the northern corner of the property (Attachment 2). The property is adjacent to Horsepen Run and Frying Pan Stream Valley Parks and contains areas of floodplain and Chesapeake Bay Resource Protection Area (RPA) land. The land to be dedicated to the Park Authority includes the majority of the RPA and floodplain (Attachment 3).

The applicant proposes to construct significant park improvements within the 35-acre dedication area, including a youth-sized rectangular field, playground, sport courts, picnic facilities, parking, and trails (Attachment 4). Park Planning staff will work with Department of Planning & Zoning (DPZ) staff and the applicant to ensure that the proposed facilities are appropriate to the site and its natural resources, meet the Park Authority facility standards, meet the public's needs, and that the overall development meets the county's and Park Authority's stated goals to provide quality parks and recreation amenities. The development review process is ongoing with the county; DPZ staff will include this potential dedication in its analysis to the applicant for consideration.

### Overview

- Plan Amendment and Rezoning application in Dranesville and Sully Districts, borders Hunter Mill
- At Route 28 and Frying Pan Road
- Borders Frying Pan Stream Valley and Horsepen Run Stream Valley Parks
- 65.89 acres total 35 acre park dedication proposed

### Area III, Dulles Suburban Center, Land Unit D1:

- ...residential use up to 5 DU/acre if...
- Parks and recreation facilities to meet the needs of the new development are provided
- EQCs and the area north of Horsepen Run Stream Valley are dedicated to FCPA for park use
- Land generally north of Horsepen Run is developed for active recreation
- Possible uses: ball fields, tot lots, destination playground, skate park, picnic pavilions, parking, trails, other amenities

## Rezoning Application

- 324 residential townhomes (910 residents)
- Sunrise Valley Drive extension
- Proposed 35-acre parkland dedication and proffered amenities:
  - Youth-sized(?) natural surface athletic field
  - Playground/multi-use courts/picnic area
  - Parking 65 spaces
  - Asphalt Trails