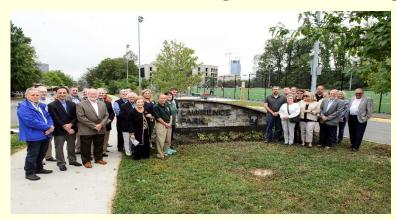

### KEN LAWRENCE PARK – PROJECT COMPLETION REPORT

### **Ken Lawrence Monument Sign**

This project included the design and development of a monument sign to mark the joining of two parks and their renaming in honor of former Providence District Planning Commissioner Ken Lawrence, who passed away in December 2016. Jones Branch Fields and Arbor Row Park were consolidated to form the new Ken Lawrence Park in Tysons, Va. Ken was a longtime advocate for parks, athletic fields and open space in Fairfax County and a major influence in getting the park recommendations for inclusion of parks into the Tysons Urban Center Comprehensive Plan.

Scope Estimate N/A Project Cost \$30,000 Scheduled Completion October 14, 2017 Actual Completion October 14, 2017

### **Project Managers**

Kelly Davis/Gayle Hooper/Adam Wynn

Supervisory District: Providence

Park Authority Board Member: Ken Quincy

**Summary:** This project was funded with donations and Park Proffers.