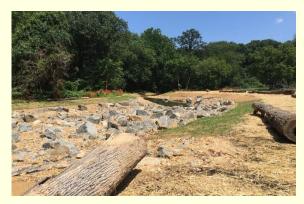

Historically, the parcels have been in agricultural use and are known as the Middleton Farm. While portions of the riparian areas remain forested, much of the property has reverted to meadow. An overhead electric transmission line and associated utility easement with Dominion Virginia Power cross the northern corner of the property (Attachment 2). The property is adjacent to Horsepen Run and Frying Pan Stream Valley Parks and contains areas of floodplain and Chesapeake Bay Resource Protection Area (RPA) land. The land to be dedicated to the Park Authority includes the majority of the RPA and floodplain (Attachment 3).

# Existing Conditions