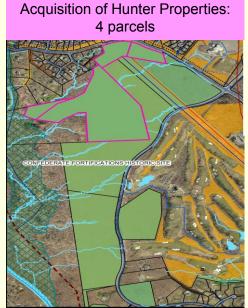

### **BACKGROUND:**

The applicant, Horsepen Run, LLC, seeks a rezoning of 65.89 acres of land from the R-1 zoning district to the PDH-5 zoning district to develop the property with approximately 324 single-family attached dwellings on Tax Maps 24-2 ((1)) 1 and 10. As part of the rezoning process, the applicant proposes to dedicate approximately 35 acres to the Park Authority for use as a public park (Attachment 1).

Historically, the parcels have been in agricultural use and are known as the Middleton Farm. While portions of the riparian areas remain forested, much of the property has reverted to meadow. An overhead electric transmission line and associated utility easement with Dominion Virginia Power cross the northern corner of the property (Attachment 2). The property is adjacent to Horsepen Run and Frying Pan Stream Valley Parks and contains areas of floodplain and Chesapeake Bay Resource Protection Area (RPA) land. The land to be dedicated to the Park Authority includes the majority of the RPA and floodplain (Attachment 3).

### Overview

- Plan Amendment and Rezoning application in Dranesville and Sully Districts, borders Hunter Mill
- At Route 28 and Frying Pan Road
- Borders Frying Pan Stream Valley and Horsepen Run Stream Valley Parks
- 65.89 acres total 35 acre park dedication proposed