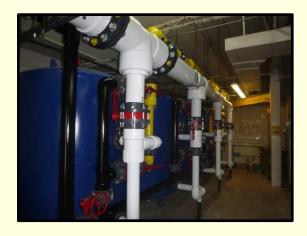

### **Natatorium Filter Replacement**

This project included the lifecycle replacement of the existing pool sand filters for the Oak Marr RECenter Natatorium with a modern high rate sand filtration system.

Scope Estimate \$468,000 Project Cost \$267,415 Scheduled Completion September 2017 Actual Completion September 2017

Project Manager

Melissa Emory

<u>Designer</u>

SWSG/Water Technology, Inc.

Supervisory District: Providence

**Contractor** 

NV Pools, Inc.

Park Authority Board Member: Ken Quincy

Summary: This project was constructed with funding from the Revenue Sinking Fund and 2012 Park Bond.