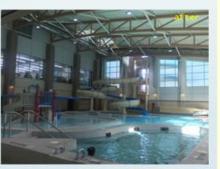

### **CUB RUN RECENTER - PROJECT COMPLETION REPORT**

Competition Pool

### **Energy Project – Competition & Leisure Pools Lighting & Control Upgrade**

This project upgraded wiring, lighting, and control system at Cub Run competition and leisure pools. This is an energy project with over 80% electricity saving in the pools energy consumption and significant saving in the pools lighting maintenance costs.