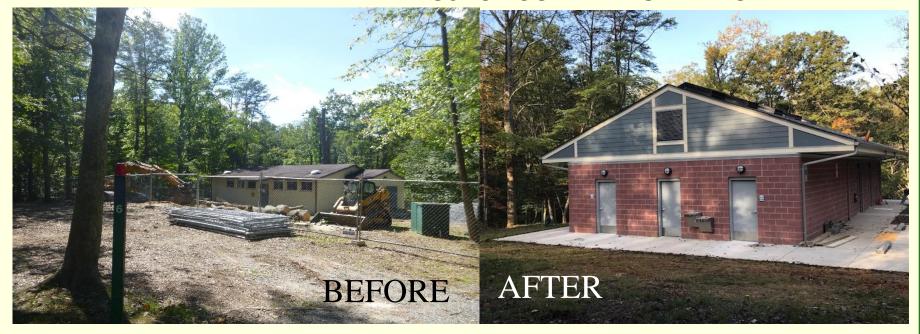

### Tent Camping Area ADA Bathhouse "C"

The project replaced the previous non-accessible Bathhouse "C" that was at the end of its useful life in the Tent Camping Area of Lake Fairfax Park with a modern, energy efficient and fully accessible facility.

**Scope Estimate** \$1,097,260

**Project Cost** \$1,097,260

Scheduled Completion May 2017 Actual Completion
October 2017

**Project Manager** 

**Heather Lynch** 

Contractor

<u>Designer</u> Studio 3 Architect

Supervisory District: Hunter Mill

Park Authority Board Member: William G. Bouie

BGC/G&G

Summary: This project was constructed using General County Construction Funding for ADA improvements.

Planning & Development Division