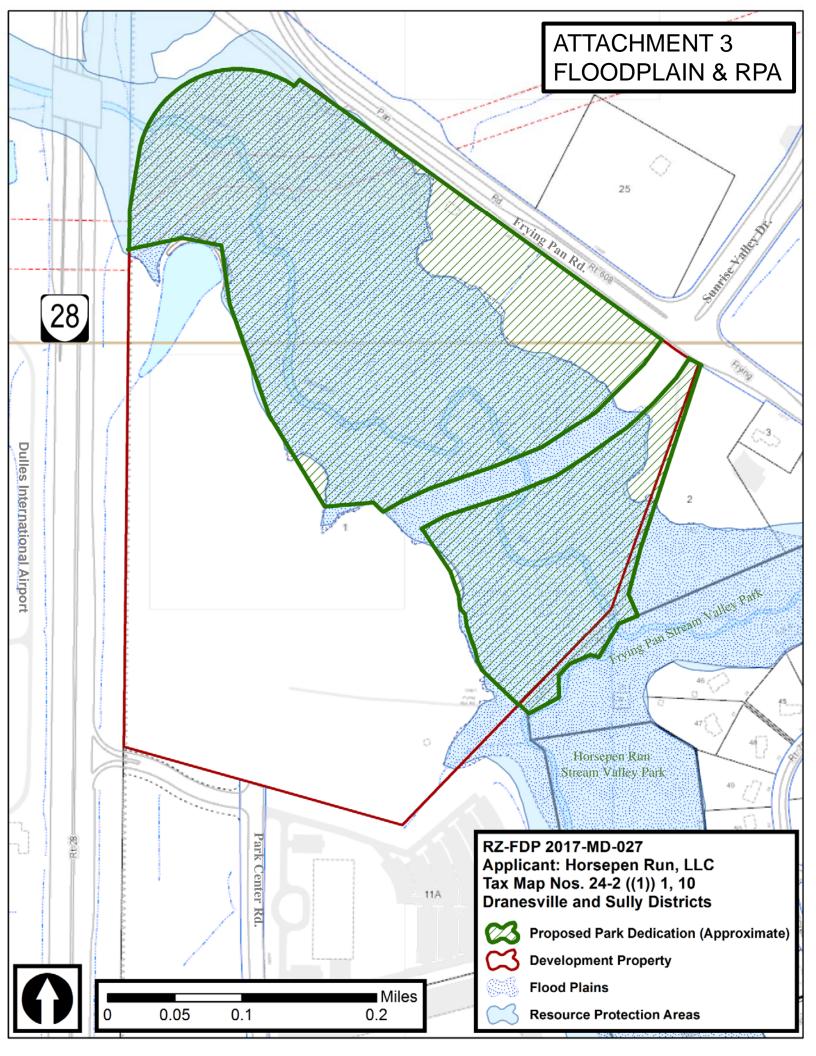

Historically, the parcels have been in agricultural use and are known as the Middleton Farm. While portions of the riparian areas remain forested, much of the property has reverted to meadow. An overhead electric transmission line and associated utility easement with Dominion Virginia Power cross the northern corner of the property (Attachment 2). The property is adjacent to Horsepen Run and Frying Pan Stream Valley Parks and contains areas of floodplain and Chesapeake Bay Resource Protection Area (RPA) land. The land to be dedicated to the Park Authority includes the majority of the RPA and floodplain (Attachment 3).