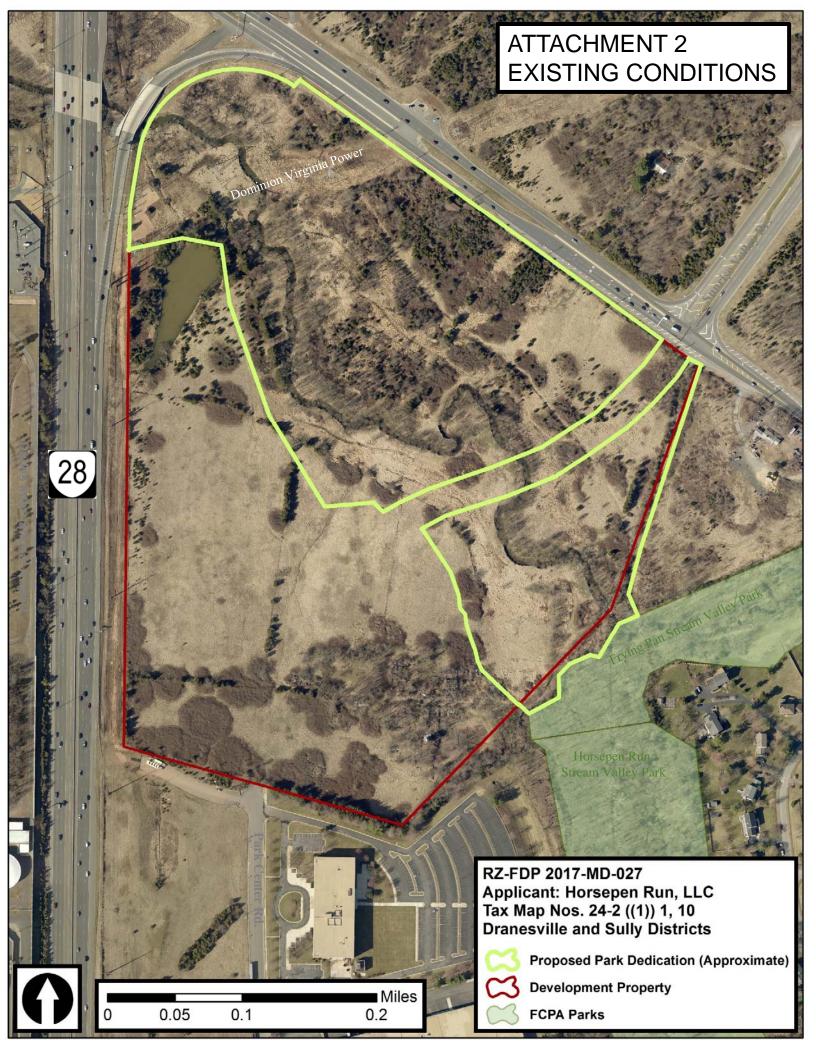

Historically, the parcels have been in agricultural use and are known as the Middleton Farm. While portions of the riparian areas remain forested, much of the property has reverted to meadow. An overhead electric transmission line and associated utility easement with Dominion Virginia Power cross the northern corner of the property (Attachment 2). The property is adjacent to Horsepen Run and Frying Pan Stream Valley Parks and contains areas of floodplain and Chesapeake Bay Resource Protection Area (RPA) land. The land to be dedicated to the Park Authority includes the majority of the RPA and floodplain (Attachment 3).