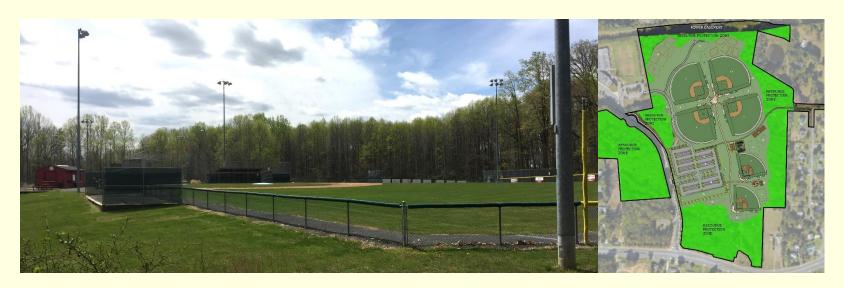

### **BACKGROUND:**

The applicant, Horsepen Run, LLC, seeks a rezoning of 65.89 acres of land from the R-1 zoning district to the PDH-5 zoning district to develop the property with approximately 324 single-family attached dwellings on Tax Maps 24-2 ((1)) 1 and 10. As part of the rezoning process, the applicant proposes to dedicate approximately 35 acres to the Park Authority for use as a public park (Attachment 1).

Historically, the parcels have been in agricultural use and are known as the Middleton Farm. While portions of the riparian areas remain forested, much of the property has reverted to meadow. An overhead electric transmission line and associated utility easement with Dominion Virginia Power cross the northern corner of the property (Attachment 2). The property is adjacent to Horsepen Run and Frying Pan Stream Valley Parks and contains areas of floodplain and Chesapeake Bay Resource Protection Area (RPA) land. The land to be dedicated to the Park Authority includes the majority of the RPA and floodplain (Attachment 3).

The applicant proposes to construct significant park improvements within the 35-acre dedication area, including a youth-sized rectangular field, playground, sport courts, picnic facilities, parking, and trails (Attachment 4). Park Planning staff will work with Department of Planning & Zoning (DPZ) staff and the applicant to ensure that the proposed facilities are appropriate to the site and its natural resources, meet the Park Authority facility standards, meet the public's needs, and that the overall development meets the county's and Park Authority's stated goals to provide quality parks and recreation amenities. The development review process is ongoing with the county; DPZ staff will include this potential dedication in its analysis to the applicant for consideration.

### **ENCLOSED DOCUMENTS**:

Attachment 1: Vicinity Map

Attachment 2: Existing Conditions

Attachment 3: Floodplain and RPA Boundaries

Attachment 4: Applicant's Conceptual Development Plan