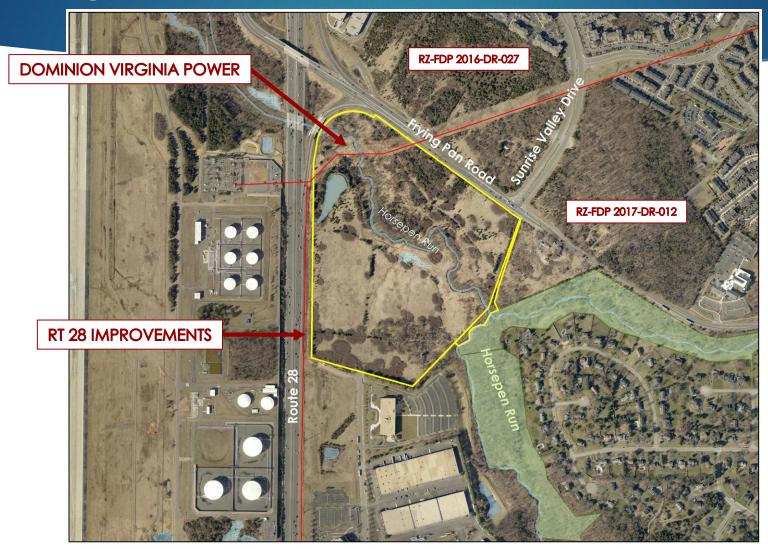

Historically, the parcels have been in agricultural use and are known as the Middleton Farm. While portions of the riparian areas remain forested, much of the property has reverted to meadow. An overhead electric transmission line and associated utility easement with Dominion Virginia Power cross the northern corner of the property (Attachment 2). The property is adjacent to Horsepen Run and Frying Pan Stream Valley Parks and contains areas of floodplain and Chesapeake Bay Resource Protection Area (RPA) land. The land to be dedicated to the Park Authority includes the majority of the RPA and floodplain (Attachment 3).