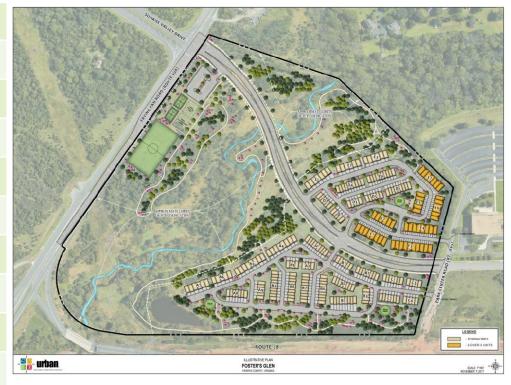

### **BACKGROUND:**

The applicant, Horsepen Run, LLC, seeks a rezoning of 65.89 acres of land from the R-1 zoning district to the PDH-5 zoning district to develop the property with approximately 324 single-family attached dwellings on Tax Maps 24-2 ((1)) 1 and 10. As part of the rezoning process, the applicant proposes to dedicate approximately 35 acres to the Park Authority for use as a public park (Attachment 1).

Historically, the parcels have been in agricultural use and are known as the Middleton Farm. While portions of the riparian areas remain forested, much of the property has reverted to meadow. An overhead electric transmission line and associated utility easement with Dominion Virginia Power cross the northern corner of the property (Attachment 2). The property is adjacent to Horsepen Run and Frying Pan Stream Valley Parks and contains areas of floodplain and Chesapeake Bay Resource Protection Area (RPA) land. The land to be dedicated to the Park Authority includes the majority of the RPA and floodplain (Attachment 3).

The applicant proposes to construct significant park improvements within the 35-acre dedication area, including a youth-sized rectangular field, playground, sport courts, picnic facilities, parking, and trails (Attachment 4). Park Planning staff will work with Department of Planning & Zoning (DPZ) staff and the applicant to ensure that the proposed facilities are appropriate to the site and its natural resources, meet the Park Authority facility standards, meet the public's needs, and that the overall development meets the county's and Park Authority's stated goals to provide quality parks and recreation amenities. The development review process is ongoing with the county; DPZ staff will include this potential dedication in its analysis to the applicant for consideration.

### Overview

- Plan Amendment and Rezoning application in Dranesville and Sully Districts, borders Hunter Mill
- At Route 28 and Frying Pan Road
- Borders Frying Pan Stream Valley and Horsepen Run Stream Valley Parks
- 65.89 acres total 35 acre park dedication proposed

### Area III, Dulles Suburban Center, Land Unit D1:

- ...residential use up to 5 DU/acre if...
- Parks and recreation facilities to meet the needs of the new development are provided
- EQCs and the area north of Horsepen Run Stream Valley are dedicated to FCPA for park use
- Land generally north of Horsepen Run is developed for active recreation
- Possible uses: ball fields, tot lots, destination playground, skate park, picnic pavilions, parking, trails, other amenities

## Rezoning Application

- 324 residential townhomes (910 residents)
- Sunrise Valley Drive extension
- Proposed 35-acre parkland dedication and proffered amenities:
  - Youth-sized(?) natural surface athletic field
  - Playground/multi-use courts/picnic area
  - Parking 65 spaces
  - Asphalt Trails