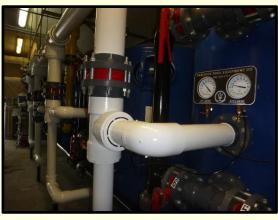

### **Natatorium Filter Replacement**

This project included the lifecycle replacement of the existing pool sand filters for the Oak Marr RECenter Natatorium with a modern high rate sand filtration system.

Scope Estimate \$468,000 Project Cost \$267,415 Scheduled Completion September 2017 Actual Completion September 2017

Project Manager

Melissa Emory

<u>Designer</u>

SWSG/Water Technology, Inc.

Supervisory District: Providence

**Contractor** 

NV Pools, Inc.

Park Authority Board Member: Ken Quincy

Summary: This project was constructed with funding from the Revenue Sinking Fund and 2012 Park Bond.