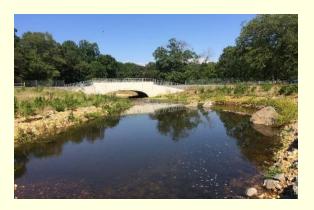

### Lake Fairfax Park Colvin Run Stream Restoration Project

This project in partnership with the Department of Public Works Stormwater Planning & Design Division provided restoration for 2,220 feet of the Colvin Run Branch of the Difficult Run stream in the Lake Fairfax Park. Restoration of the stream was achieved through natural channel design.