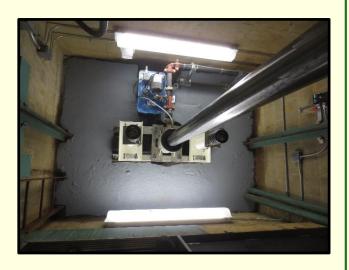

### Lee District RECenter – Elevator Modernization

This project included the lifecycle replacement and modernization of the existing elevator at Lee District RECenter.

Scope Estimate \$248,400

Project Cost \$268,900 Scheduled Completion October 2017 Actual Completion
October 2017

Project Manager
Melissa Emory

<u>Designer</u> SWSG/Vertran, Inc.

Supervisory District: Lee

**Contractor** 

Quality Elevator Co., Inc.

Park Authority Board Member: Dr. Cynthia Jacobs Carter

Summary: This project was constructed with funding from the Revenue Sinking Fund.