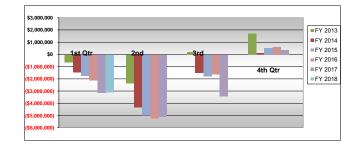

100.00% | \$44,183,823 | 100.00% | \$45,718,482 | 100.00% | \$46,949,598 | 100.00% |                     |  |



ACTUAL CUMULATIVE NET REVENUE TRENDS

|         | FY 2013       | FY 2014       | FY 2015       | FY 2016       | FY 2017       | FY 2018       |
|---------|---------------|---------------|---------------|---------------|---------------|---------------|
| 1st Qtr | (\$652,215)   | (\$1,461,424) | (\$1,760,243) | (\$2,095,215) | (\$3,127,660) | (\$3,076,817) |
| 2nd Qtr | (\$2,341,131) | (\$4,326,841) | (\$4,968,468) | (\$5,245,729) | (\$5,091,561) |               |
| 3rd Qtr | \$194,198     | (\$1,506,790) | (\$1,792,444) | (\$1,643,411) | (\$3,411,702) |               |
| 4th Qtr | \$1,714,453   | \$98,448      | \$494,874     | \$597,553     | \$335,716     |               |



#### FY 2018 REVENUE AND EXPENDITURES ANALYSIS BY SITE FUND 80000 AS OF September 30, 2017

|                           | FY   | YTD<br>REVENUE | YTD<br>EXPENSE | YTD<br>NET  |
|---------------------------|------|----------------|----------------|-------------|
| OVERALL<br>ADMINISTRATION | 2018 | 343,635        | 2,020,160      | (1,676,525) |
|                           | 2017 | 164,365        | 2,036,687      | (1,872,322) |
| VARIANCE                  |      | 179,270        | (16,527)       | 195,797     |
| GOLF ENTERPRISES          | 2018 | 2,830,355      | 2,486,302      | 344,053     |
|                           | 2017 | 2,936,071      | 2,544,185      | 391,886     |
| VARIANCE                  | -    | (105,716)      | (57,883)       | (47,833)    |
| REC ACTIVITIES