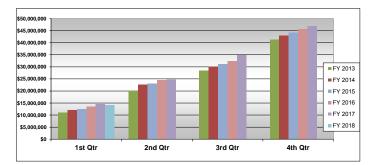

------------|---------|--------------|---------|--------------|---------|---------------------|--|
| 1st Qtr | 28.87% \$11    | ,148,607 | 27.03%  | \$12,214,036 | 28.43%  | \$12,440,564 | 28.16%  | \$13,492,842 | 29.51%  | \$14,625,714 | 31.15%  | \$14,228,679 30.31% |  |
| 2nd Qtr | 51.13% \$20,3  | 288,708  | 49.19%  | \$22,681,149 | 52.80%  | \$23,201,671 | 52.51%  | \$24,505,972 | 53.60%  | \$24,660,892 | 52.53%  |                     |  |
| 3rd Qtr | 70.10% \$28,   | 550,644  | 69.22%  | \$30,242,720 | 70.40%  | \$31,100,078 | 70.39%  | \$32,476,502 | 71.04%  | \$34,898,141 | 74.33%  |                     |  |
| 4th Qtr | 100.00% \$41,3 | 243,440  | 100.00% | \$42,956,665 | 100.00% | \$44,183,823 | 100.00% | \$45,718,482 | 100.00% | \$46,949,598 | 100.00% |                     |  |



ACTUAL CUMULATIVE NET REVENUE TRENDS

|         | FY 2013       | FY 2014       | FY 2015       | FY 2016       | FY 2017       | FY 2018       |
|---------|---------------|---------------|---------------|---------------|---------------|---------------|
| 1st Qtr | (\$652,215)   | (\$1,461,424) | (\$1,760,243) | (\$2,095,215) | (\$3,127,660) | (\$3,076,817) |
| 2nd Qtr | (\$2,341,131) | (\$4,326,841) | (\$4,968,468) | (\$5,245,729) | (\$5,091,561) |               |
| 3rd Qtr | \$194,198     | (\$1,506,790) | (\$1,792,444) | (\$1,643,411) | (\$3,411,702) |               |
| 4th Qtr | \$1,714,453   | \$98,448      | \$494,874     | \$597,553     | \$335,716     |               |



#### FY 2018 REVENUE AND EXPENDITURES ANALYSIS BY SITE FUND 80000 AS OF September 30, 2017

|