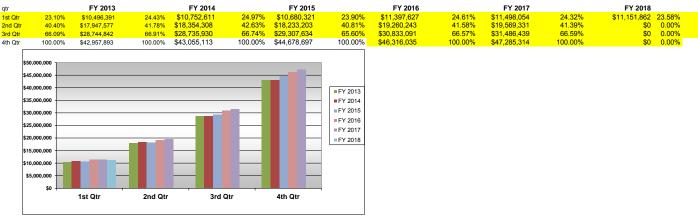

| FY 2015       | FY 2016       | FY 2017       | FY 2018       |
|---------|---------------|---------------|---------------|---------------|---------------|---------------|
| 1st Qtr | (\$652,216)   | (\$1,461,425) | (\$1,760,243) | (\$2,095,215) | (\$3,127,660) | (\$3,076,817) |
| 2nd Qtr | (\$1,688,915) | (\$2,865,416) | (\$3,208,225) | (\$3,150,514) | (\$1,963,901) |               |
| 3rd Qtr | \$2,535,329   | \$2,820,051   | \$3,176,024   | \$3,602,318   | \$1,679,859   |               |
| 4th Qtr | \$1,520,255   | \$1,605,238   | \$2,287,318   | \$2,240,964   | \$3,747,418   |               |
| Actual  | \$1,714,453   | \$98,448      | \$494,874     | \$597,553     | \$335,716     | \$591,196     |

Budget



#### CUMULATIVE TRENDS FOR FUND 80000 ACTUAL CUMULATIVE REVENUE TRENDS



ACTUAL CUMULATIVE EXPENDITURE TRENDS

|         | F              | Y 2013   |         | FY 2014      |         | FY 2015      |         | FY 2016      |         | FY 2017      |         | FY 2018             |  |
|---------|----------------|----------|---------|--------------|---------|--------------|---------|--------------|---------|--------------|---------|---------------------|--|
| 1st Qtr | 28.87% \$11    | ,148,607 | 27.03%  | \$12,214,036 | 28.43%  | \$12,440,564 | 28.16%  | \$13,492,842 | 29.51%  | \$14,625,714 | 31.15%  | \$14,228,679 30.31% |  |
| 2nd Qtr | 51.13% \$20,3  | 288,708  | 49.19%  | \$22,681,149 | 52.80%  | \$23,201,671 | 52.51%  | \$24,505,972 | 53.60%  | \$24,660,892 | 52.53%  |                     |  |
| 3rd Qtr | 70.10% \$28,   | 550,644  | 69.22%  | \$30,242,7