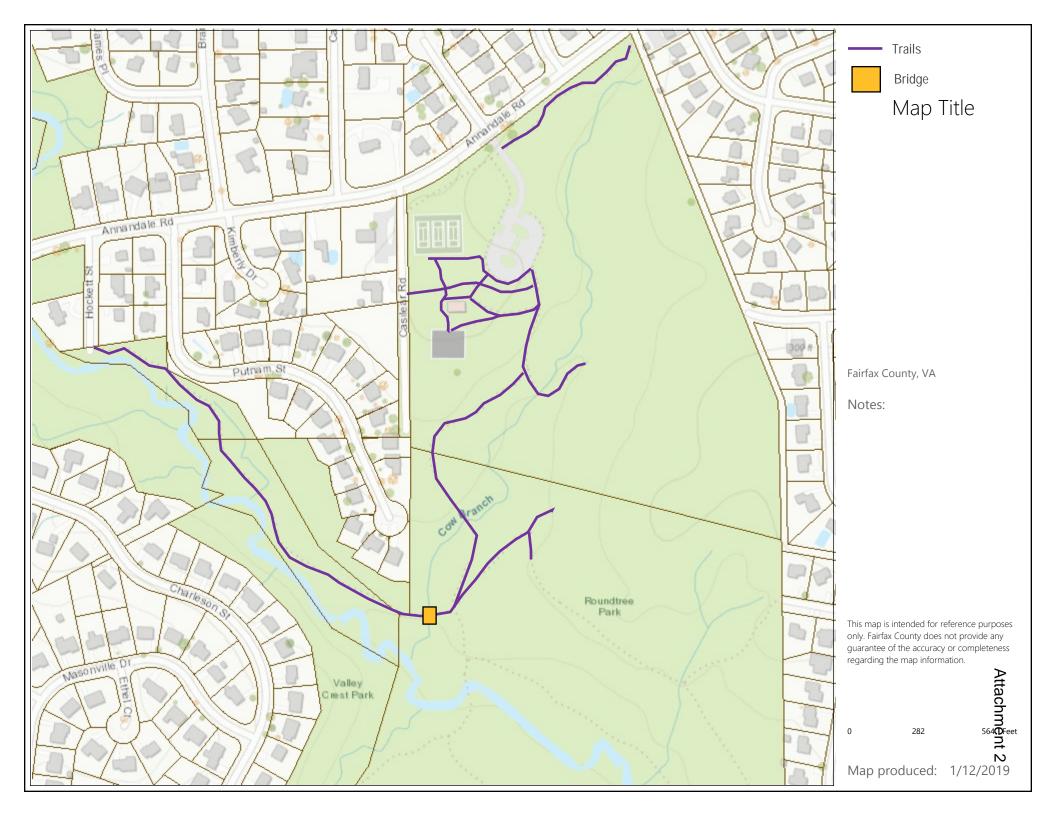

In addition to the scope above the project team is recommending resurfacing the existing asphalt trails in the Holmes Run Stream Valley and replacing the existing 20-foot wooden bridge with a standard fiberglass bridge over Cow Branch (Attachment 2).

### **ENCLOSED DOCUMENTS**:

Attachment 1: Site Map – Amenities Attachment 2: Site Map – Trails Attachment 3: Scope Cost Estimate

### **BACKGROUND:**

The Park Authority Board approved the list of trail projects identified for funding from the remaining balance of 2012 Park Bond and 2016 Park Bond designated for trail improvements on October 25, 2017. This list of funded projects includes improvements to an existing section of stream valley trail in the Long Branch Stream Valley between Olley Lane and Woodland Way in the Braddock. This project consists of the resurfacing of approximately 7,200 linear feet of 8-foot-wide asphalt trail, replacing one stream crossing with a fiberglass bridge, a 250 foot reroute of an existing trail and several culvert replacements (Attachment 1).

# Board Agenda Item March 13, 2019

- Construction of 7,200 LF of 8-foot-wide asphalt trail over existing gravel trail
- Construction of a 45-foot fiberglass bridge and demolition of an old wooden bridge
- Construction of pipe culverts to improve trail drainage
- Construction of 250 LF of 8-foot-wide asphalt trail in Rutherford Park
- Installation of a large box culvert in Rutherford Park