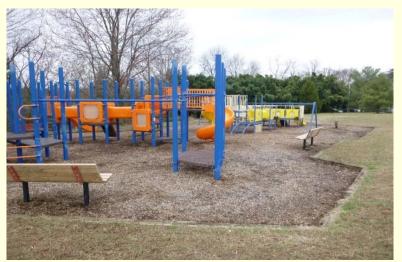

### WILTON WOODS PARK - PROJECT COMPLETION REPORT

### **Playground Replacement**

This project replaced the outdated playground equipment with a new school-age composite play structure. In addition, the safety surfacing and playground borders were replaced and the new equipment meets all safety standards and is ADA compliant.

**Scope Estimate** \$120,000

**Project Cost** \$113,935

**Scheduled Completion** 

**Actual Completion** 

December 2018

December 2018

**Project Manager** 

Diana Imlay

Contractor **Cunningham Recreation** 

Supervisory District: Lee

**Cunningham Recreation** 

Designer

Park Authority Board Member: Dr. Cynthia Carter

Summary: This project was funded from the 2016 Park Bond