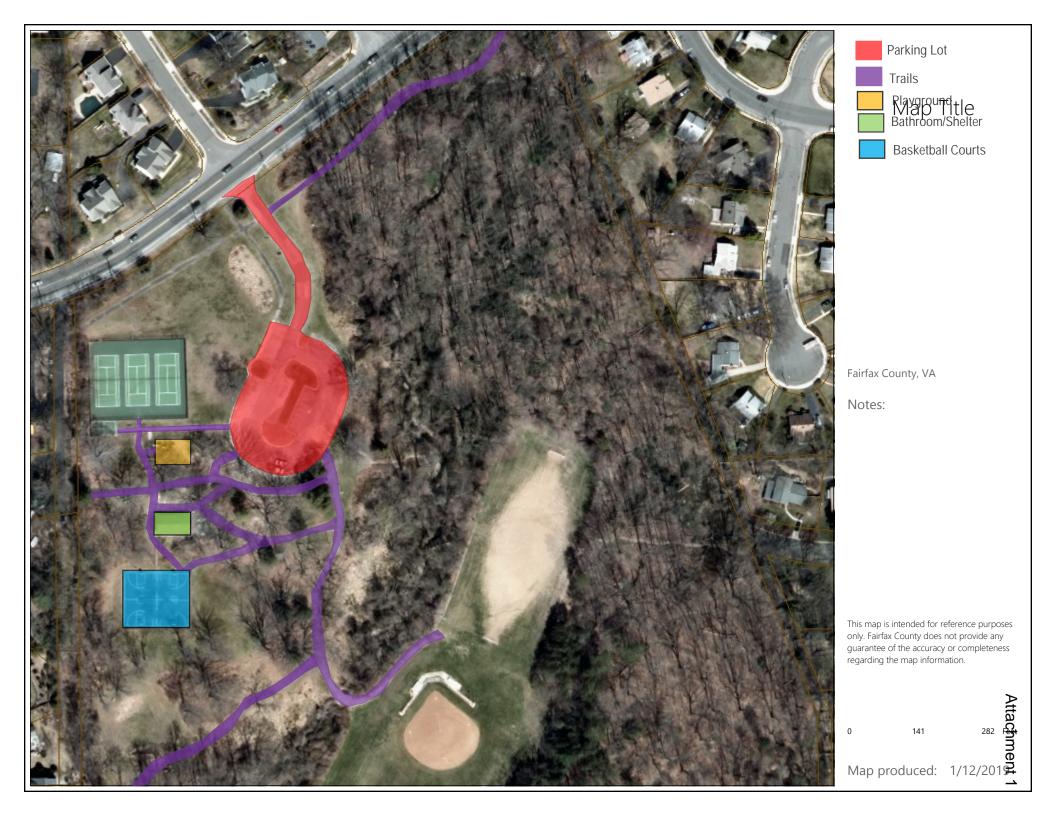

### <u>ISSUE</u>:

Approval of the project scope for design and construction of bathroom/shelter renovations, playground replacement, bridge replacement, trails and parking lot pavement replacement and related site work at Roundtree Park.

### BACKGROUND:

The approved Planning and Development Division FY 2019 Work Plan includes a 2016 Park Bond project to perform improvements at Roundtree Park. Due to the aging infrastructure at Roundtree Park, dating to the mid-1970s, and to meet current ADA accessibility standards, extensive repairs, replacement and maintenance are required (Attachment 1).

The project team identified necessary end of lifecycle facility replacements, upgrades and accessibility improvements required throughout the park. The scope of work anticipated to renovate Roundtree Park includes:

• Provide accessible parking

# Board Agenda Item March 13, 2019

- Provide accessible trails and walkways throughout the park
- · Resurface parking lot, trails, and basketball court
- Replace playground including drainage, surfacing and site amenities
- Renovate bathroom/shelter to comply with accessibility standards
- Replace game tables with standard picnic tables on a concrete pad

### **ENCLOSED DOCUMENTS**:

Attachment 1: Site Map – Amenities Attachment 2: Site Map – Trails Attachment 3: Scope Cost Estimate