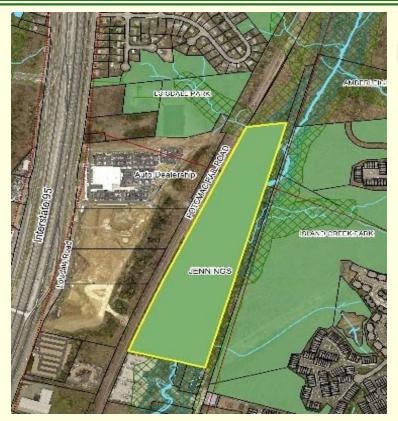

### ADDITION TO LOISDALE PARK

(Former Jennings Property)

For

Recreational Use Wooded Land Including Hiking, Biking & Walking Trails

Acquisition
Land Dedication

Grantor

Jennings Business Park, LLC

<u>Size</u>

**Date of Recordation** 

36.9 Acres

December 27, 2018

### **Real Estate Services**

Michelle Meadows, Senior Right of Way Agent Cindy McNeal, Project Coordinator

Supervisory District: Lee

### Deed Book/Page

25623/1821

Park Authority Board Member: Dr. Cynthia Carter

Summary: This land was donated to the Park Authority pursuant to a rezoning proffer.