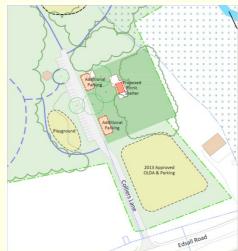

### **BREN MAR PARK – PROJECT COMPLETION REPORT**

2232 Approval

On December 6, 2018, the Planning Commission approved the park's 2232 use permit. The use permit includes newly dedicated and acquired parkland and features to address community needs as shown in the 2018 master plan revision and update. New planned facilities include an Off Leash Dog Area, one additional picnic shelter, playground, meadow/open play area, and additional parking.