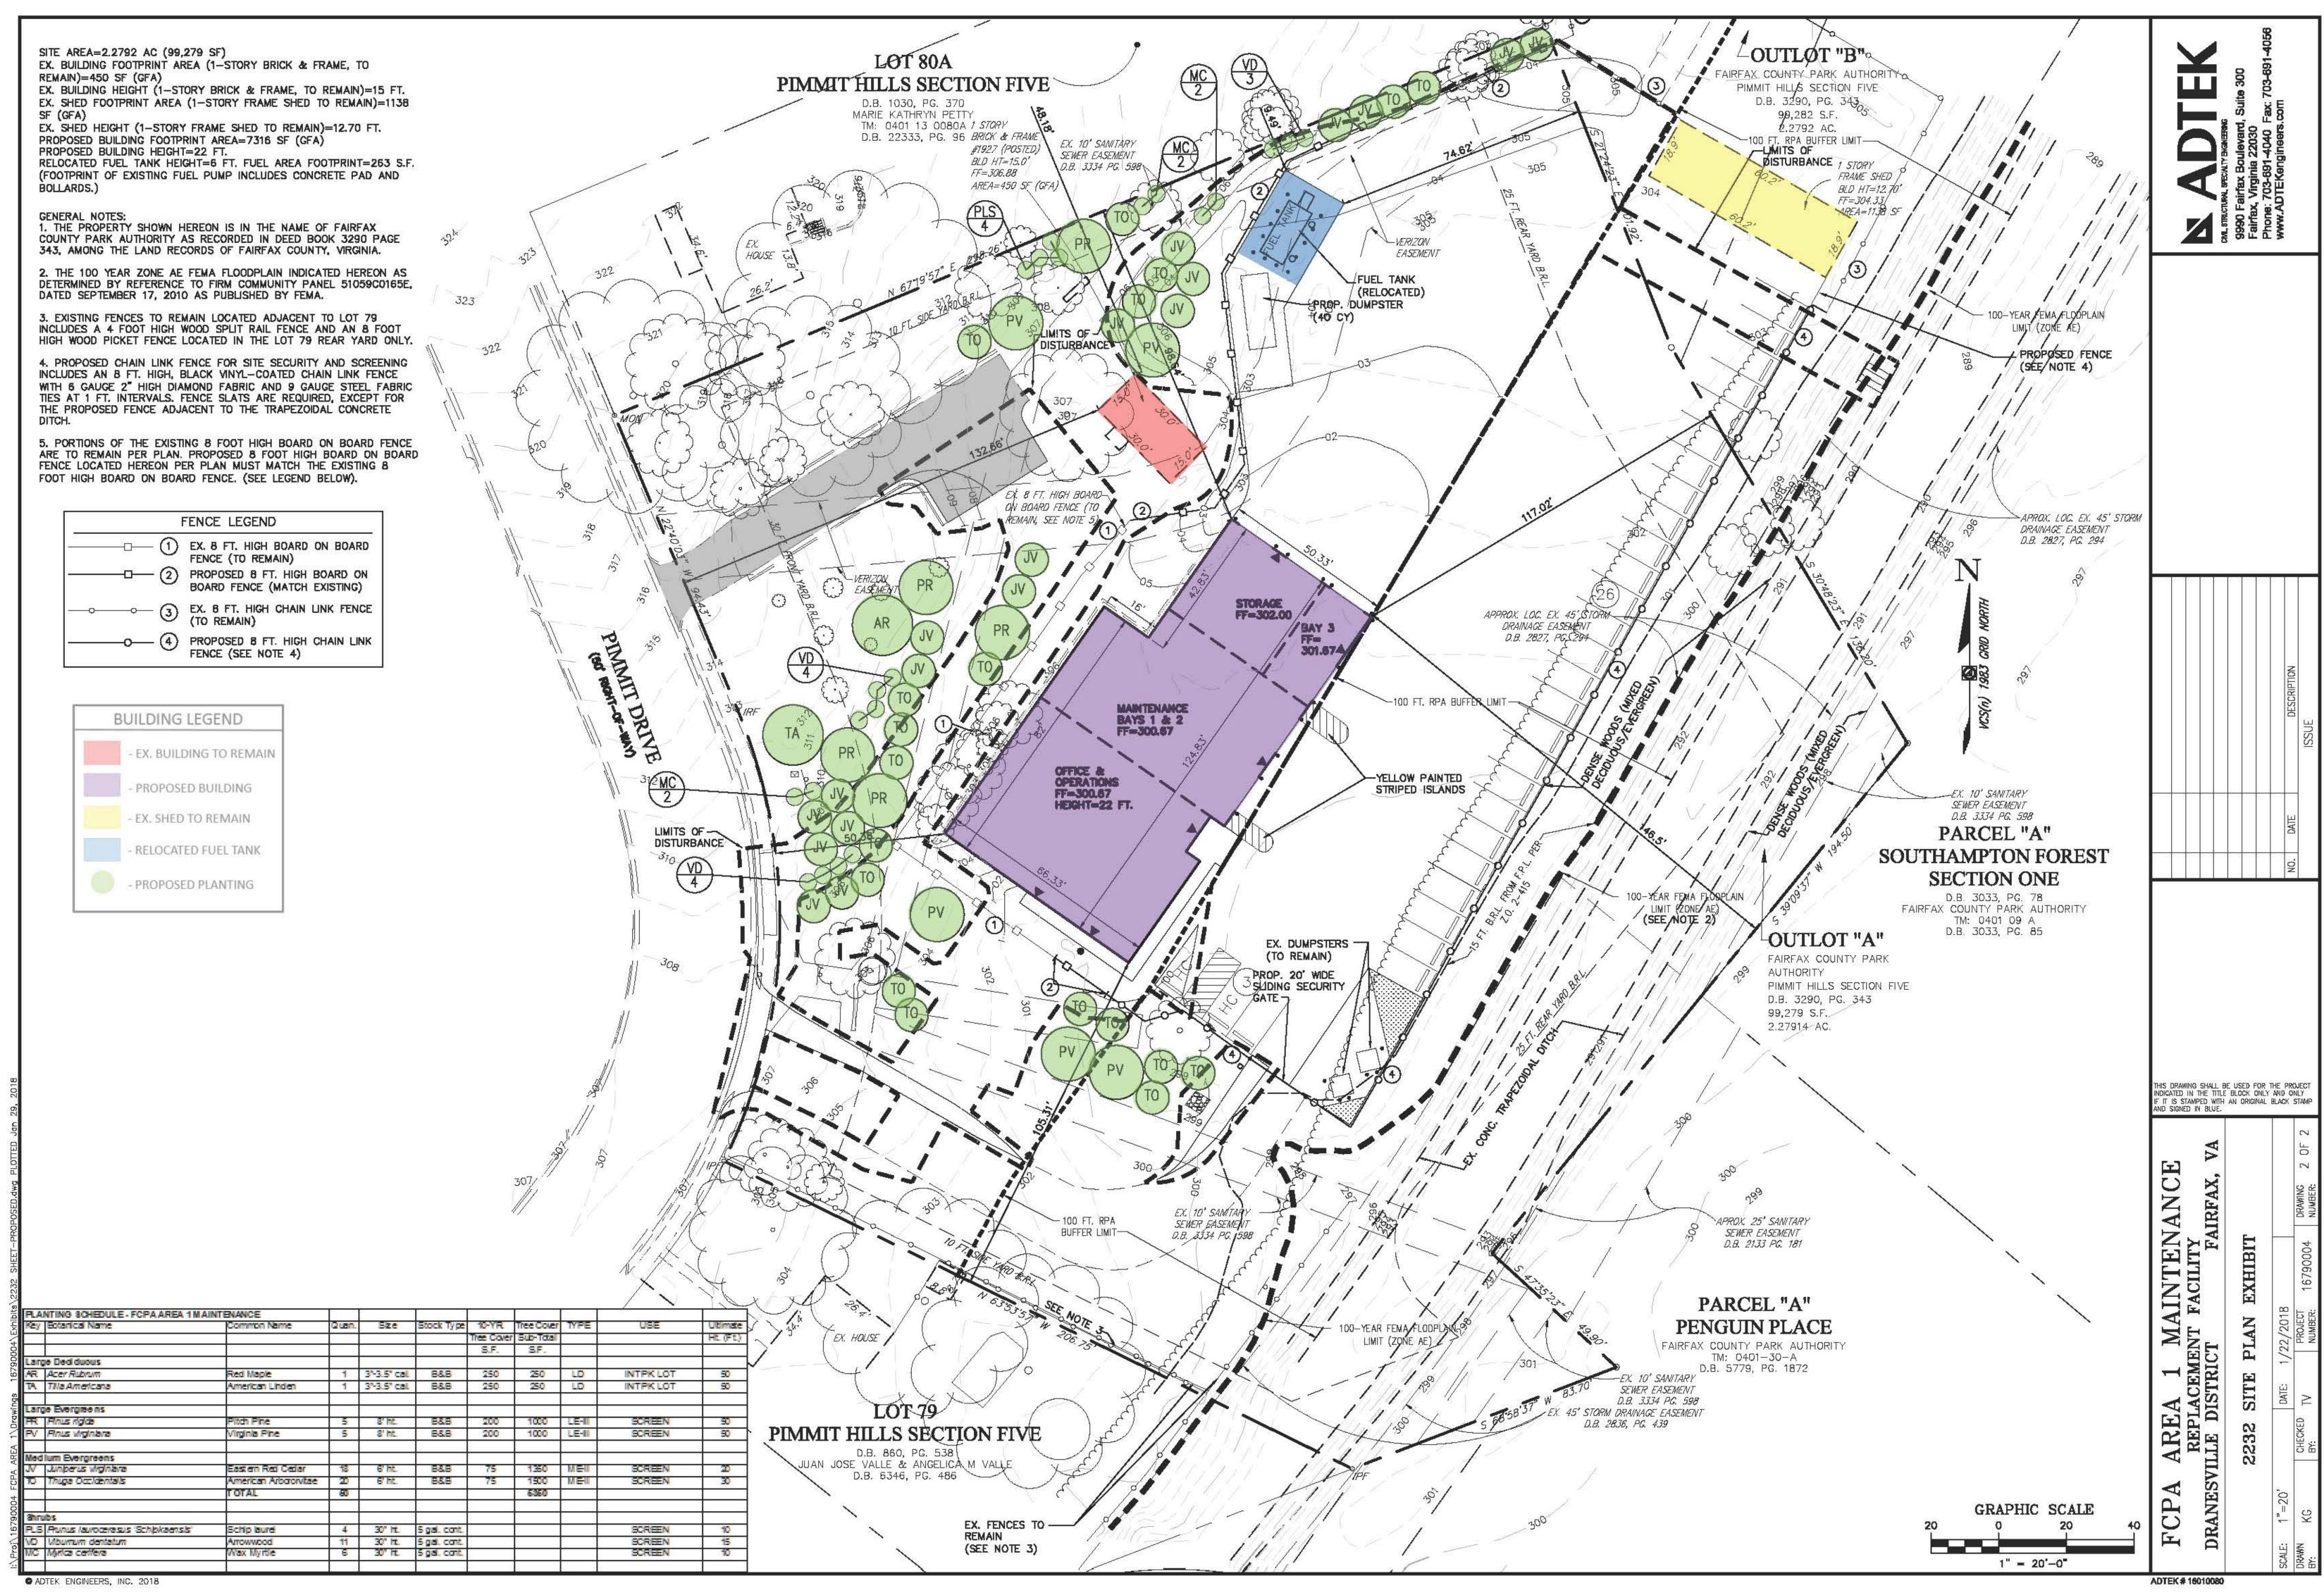

#### 100% DESIGN DEVELOPMENT

FAIRFAX COUNTY PARK AUTHORITY 1929 PIMMIT DRIVE

| NO | REVISION | DATE |
|----|----------|------|
|    |          |      |
|    |          |      |
|    |          |      |
|    |          |      |
|    |          |      |