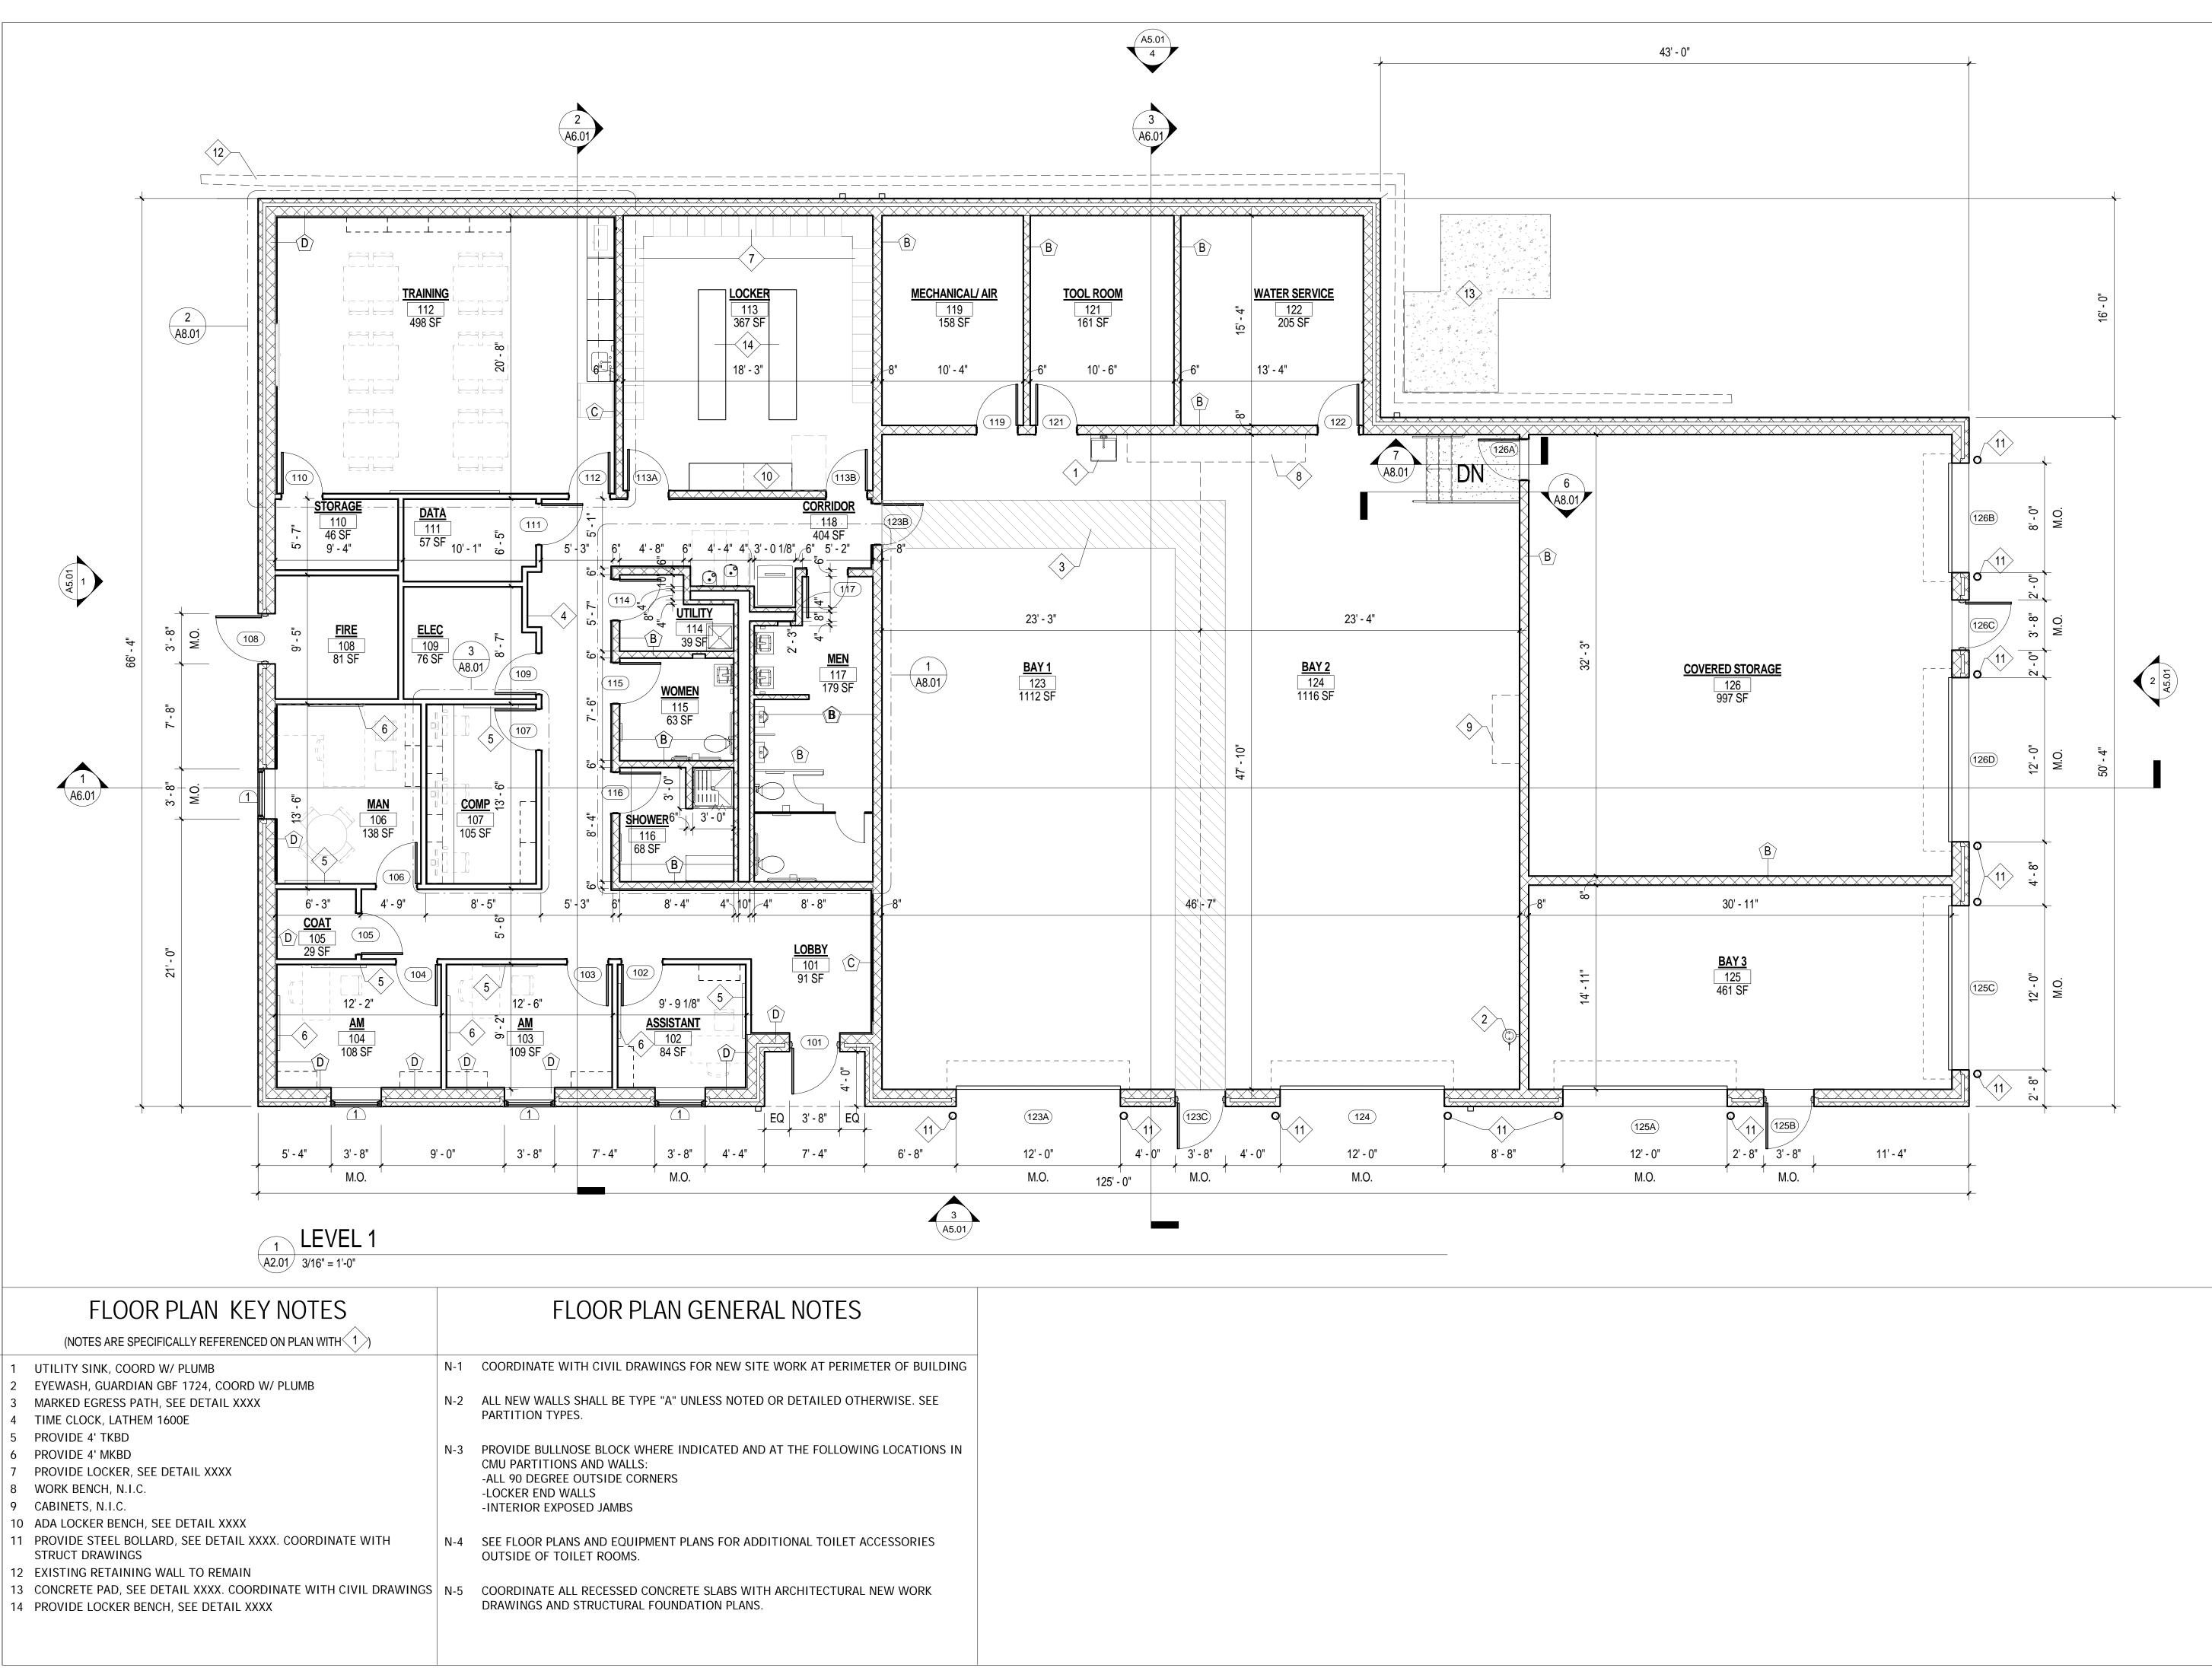

FLOOR PLAN

| Issue Date:                                 |                            |                   | 02/09/18 |  |  |
|---------------------------------------------|----------------------------|-------------------|----------|--|--|
| Sheet Number:                               |                            |                   |          |  |  |
| A2.01                                       |                            |                   |          |  |  |
| Sheet No. in Set:                           | 30                         | Total No. Sheets: | 86       |  |  |
| Project Number:<br>Drawn By:<br>Checked By: | CP01651245-02<br>AM<br>FTL |                   |          |  |  |