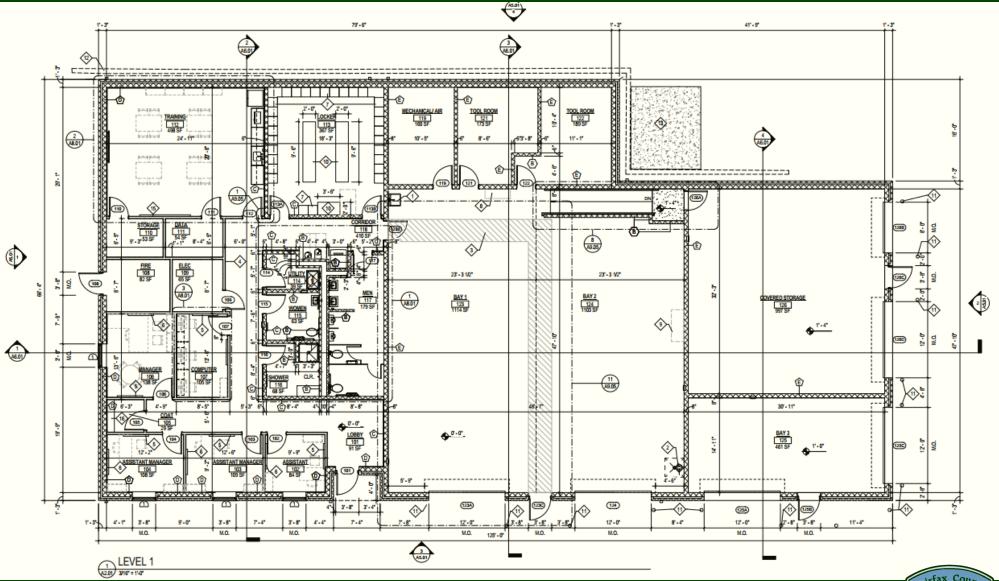

# **Area 1 Maintenance Shop**



Public Hearing June 28, 2018

## **FCPA Maintenance**





#### Area 1 at a Glance





### **Area 1 Operations**

- 🕏 7 3:30 M- F
- 20 employees
- Administrative duties
- 🕫 Training
- 🕏 Storage
- Carpentry Work
- **Equipment Maintenance**
- Vehicle/Equipment Cleaning



# **Existing Shop Location**



# **Existing View From Pimmit Drive**



# **Existing Conditions**



# **Existing Structures to be Removed**



# **Existing Structures to be Removed**



#### **Proposed Site Plan**





#### **Proposed Floor Plan**



Fairfax County Park Authority

# **Proposed Aerial View**





# **Proposed Northeast Building View**





### **Proposed Site Plan**





# **Proposed View From Pimmit Drive**





# **Proposed View From Pimmit Drive**





# **Before and After**



#### **Community Outreach**

- Pimmit Hills Citizens Association March 13, 2018 and March 14, 2017
- McLean Citizens Association April 24, 2018

**Designs Changes** 

- Additional Plantings
- Board-on-Board Fence
- Pervious Pavers