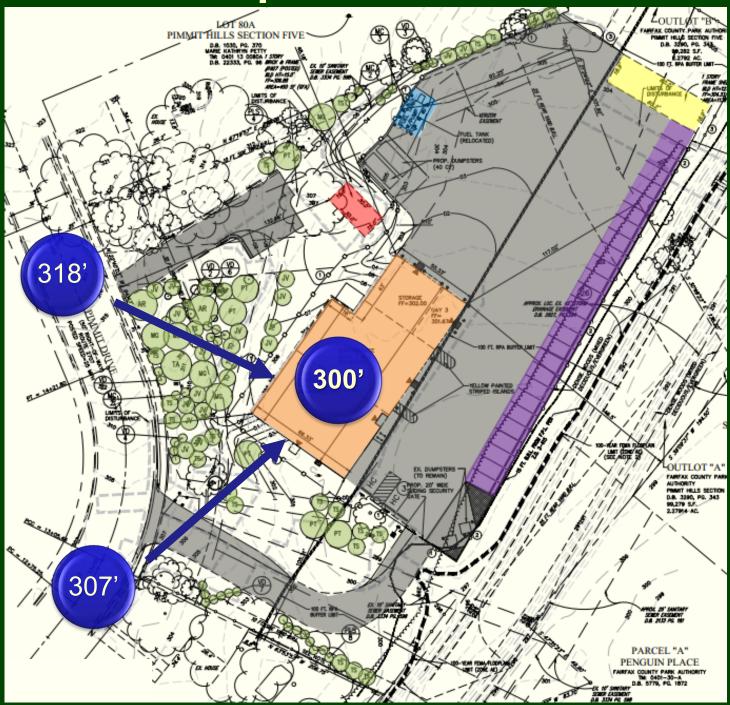

# **Area 1 Maintenance Shop**



Public Hearing June 28, 2018

## **FCPA Maintenance**





#### Area 1 at a Glance





### **Area 1 Operations**

- 🕏 7 3:30 M- F
- 20 employees
- Administrative duties
- 🕫 Training
- 🕏 Storage
- Carpentry Work
- **Equipment Maintenance**
- Vehicle/Equipment Cleaning



# **Existing Shop Location**



# **Existing View From Pimmit Drive**



# **Existing Conditions**



# **Existing Structures to be Removed**



# **Existing Structures to be Removed**



#### **Proposed Site Plan**





#### **Proposed Floor Plan**



Fairfax County Park Authority

# **Proposed Aerial View**





# **Proposed Northeast Building View**





### **Proposed Site Plan**





# **Proposed View From Pimmit Drive**





# **Proposed View From Pimmit Drive**





# **Before and After**



#### **Community Outreach**

- Pimmit Hills Citizens Association March 13, 2018 and March 14, 2017
- McLean Citizens Association April 24, 2018

**Designs Changes** 

- Additional Plantings
- Board-on-Board Fence
- Pervious Pavers