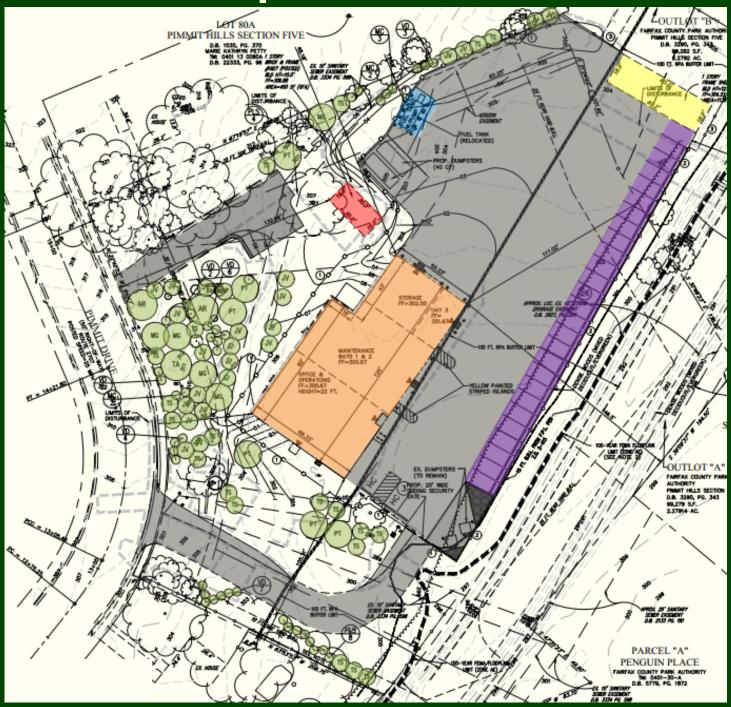

# **Area 1 Maintenance Shop**



Public Hearing June 28, 2018

## **FCPA Maintenance**





#### Area 1 at a Glance





### **Area 1 Operations**

- 🕏 7 3:30 M- F
- 20 employees
- Administrative duties
- 🕫 Training
- 🕏 Storage
- Carpentry Work
- **Equipment Maintenance**
- Vehicle/Equipment Cleaning



# **Existing Shop Location**



# **Existing View From Pimmit Drive**



# **Existing Conditions**



# **Existing Structures to be Removed**



# **Existing Structures to be Removed**



#### **Proposed Site Plan**





#### **Proposed Floor Plan**



Fairfax County Park Authority

# **Proposed Aerial View**





# **Proposed Northeast Building View**





### **Proposed Site Plan**





# **Proposed View From Pimmit Drive**





# **Proposed View From Pimmit Drive**





# **Before and After**



#### **Community Outreach**

- Pimmit Hills Citizens Association March 13, 2018 and March 14, 2017
- McLean Citizens Association April 24, 2018

**Designs Changes** 

- Additional Plantings
- Board-on-Board Fence
- Pervious Pavers