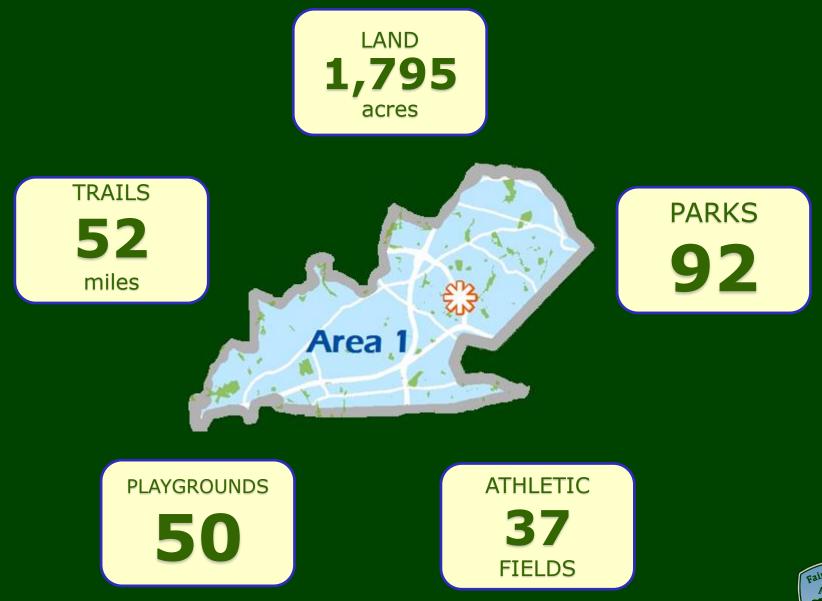

# **Area 1 Maintenance Shop**



Public Hearing June 28, 2018

## **FCPA Maintenance**





#### Area 1 at a Glance





### **Area 1 Operations**

- 🕏 7 3:30 M- F
- 20 employees
- Administrative duties
- 🕫 Training
- 🕏 Storage
- Carpentry Work
- **Equipment Maintenance**
- Vehicle/Equipment Cleaning



# **Existing Shop Location**



# **Existing View From Pimmit Drive**



# **Existing Conditions**



# **Existing Structures to be Removed**



# **Existing Structures to be Removed**



#### **Proposed Site Plan**





#### **Proposed Floor Plan**



Fairfax County Park Authority

# **Proposed Aerial View**





# **Proposed Northeast Building View**





### **Proposed Site Plan**





# **Proposed View From Pimmit Drive**





# **Proposed View From Pimmit Drive**





# **Before and After**



#### **Community Outreach**

- Pimmit Hills Citizens Association March 13, 2018 and March 14, 2017
- McLean