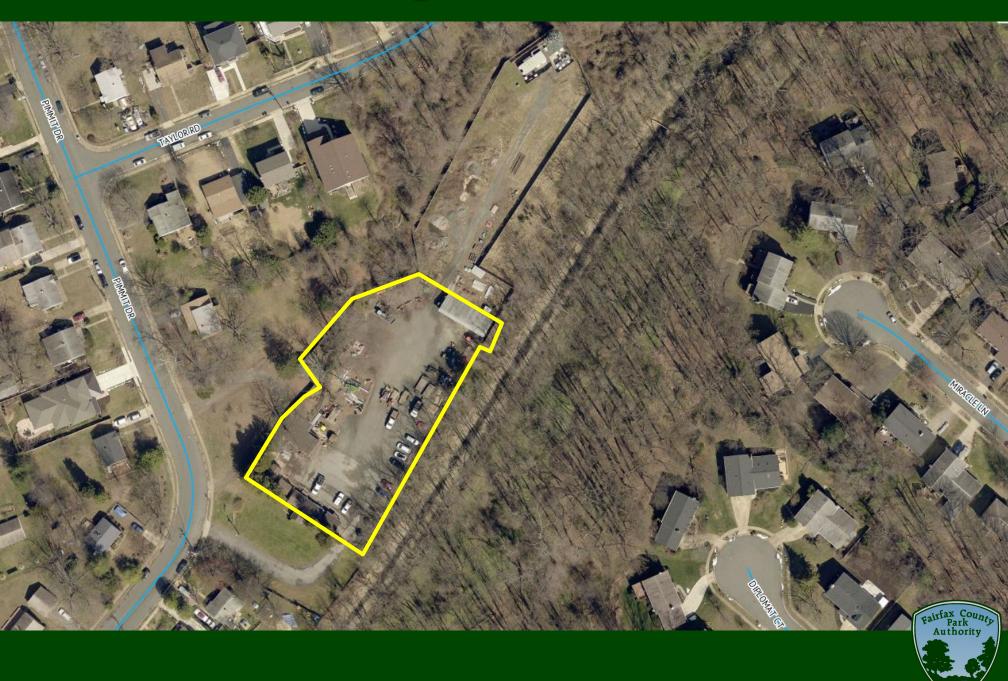

# **Area 1 Maintenance Shop**



Public Hearing June 28, 2018

## **FCPA Maintenance**





#### Area 1 at a Glance





### **Area 1 Operations**

- 🕏 7 3:30 M- F
- 20 employees
- Administrative duties
- 🕫 Training
- 🕏 Storage
- Carpentry Work
- **Equipment Maintenance**
- Vehicle/Equipment Cleaning



# **Existing Shop Location**



# **Existing View From Pimmit Drive**



# **Existing Conditions**



# **Existing Structures to be Removed**



# **Existing Structures to be Removed**



#### **Proposed Site Plan**





#### **Proposed Floor Plan**



Fairfax County Park Authority

# **Proposed Aerial View**





# **Proposed Northeast Building View**





### **Proposed Site Plan**





# **Proposed View From Pimmit Drive**





# **Proposed View From Pimmit Drive**





# **Before and After**



#### **Community Outreach**

- Pimmit Hills Citizens Association March 13, 2018 and March 14, 2017
- McLean Citizens Association April 24, 2018

**Designs Changes** 

- Additional Plantings
- Board-on-Board Fence
- Pervious Pavers