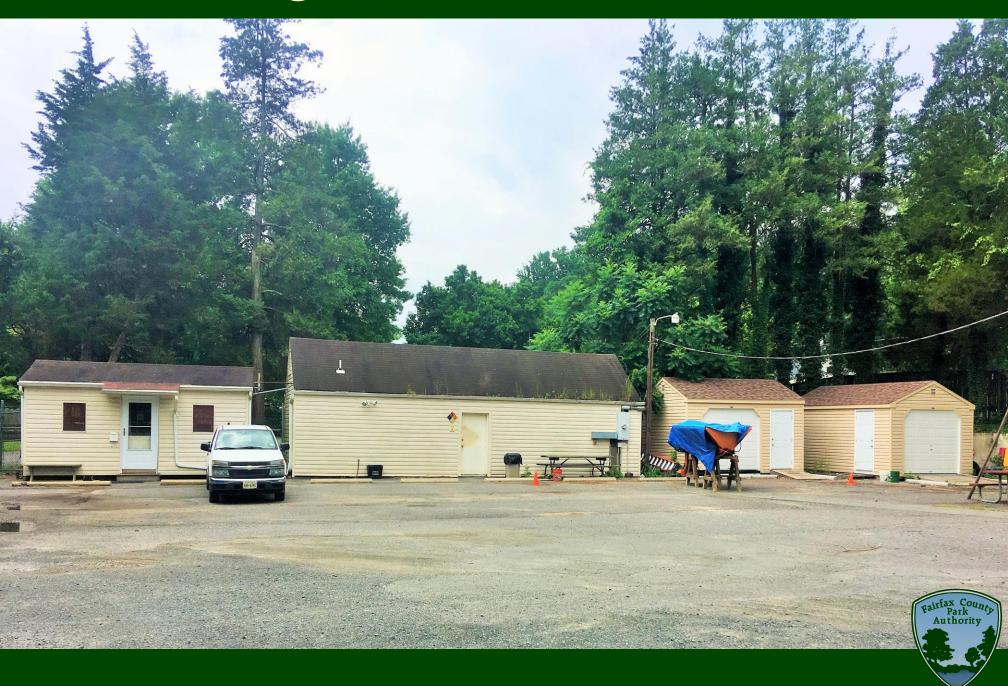

# **Area 1 Maintenance Shop**



Public Hearing June 28, 2018

## **FCPA Maintenance**





#### Area 1 at a Glance





### **Area 1 Operations**

- 🕏 7 3:30 M- F
- 20 employees
- Administrative duties
- 🕫 Training
- 🕏 Storage
- Carpentry Work
- **Equipment Maintenance**
- Vehicle/Equipment Cleaning



# **Existing Shop Location**



# **Existing View From Pimmit Drive**



# **Existing Conditions**



# **Existing Structures to be Removed**



# **Existing Structures to be Removed**



#### **Proposed Site Plan**





#### **Proposed Floor Plan**



Fairfax County Park Authority

# **Proposed Aerial View**





# **Proposed Northeast Building View**





### **Proposed Site Plan**





# **Proposed View From Pimmit Drive**





# **Proposed View From Pimmit Drive**





# **Before and After**



#### **Community Outreach**

- Pimmit Hills Citizens Association March 13, 2018 and March 14, 2017
- McLean Citizens Association April 24, 2018

**Designs Changes** 

- Additional Plantings
- Board-on-Board Fence
- Pervious Pavers