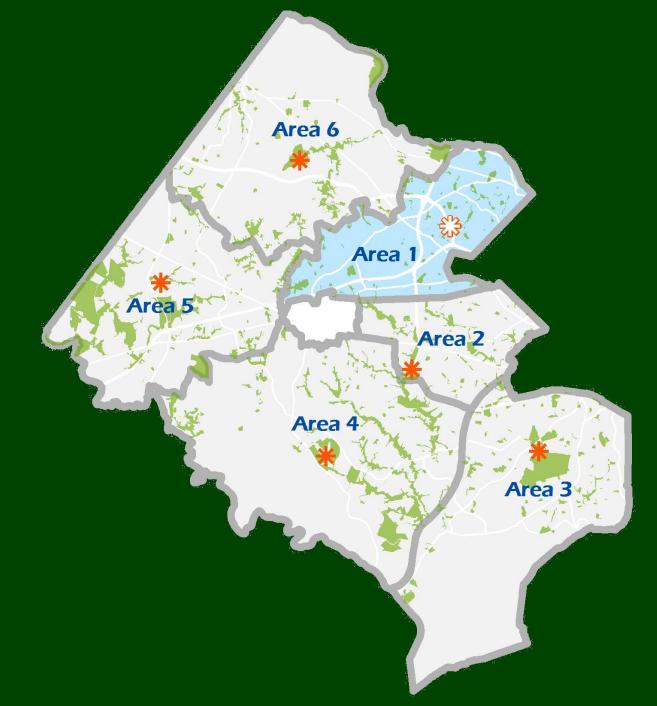

# **Area 1 Maintenance Shop**



Public Hearing June 28, 2018

## **FCPA Maintenance**





#### Area 1 at a Glance





### **Area 1 Operations**

- 🕏 7 3:30 M- F
- 20 employees
- Administrative duties
- 🕫 Training
- 🕏 Storage
- Carpentry Work
- **Equipment Maintenance**
- Vehicle/Equipment Cleaning



# **Existing Shop Location**



# **Existing View From Pimmit Drive**



# **Existing Conditions**



# **Existing Structures to be Removed**



# **Existing Structures to be Removed**



#### **Proposed Site Plan**





#### **Proposed Floor Plan**



Fairfax County Park Authority

# **Proposed Aerial View**





# **Proposed Northeast Building View**





### **Proposed Site Plan**





# **Proposed View From Pimmit Drive**





# **Proposed View From Pimmit Drive**





# **Before and After**



#### **Community Outreach**

- Pimmit Hills Citizens Association March 13, 2018