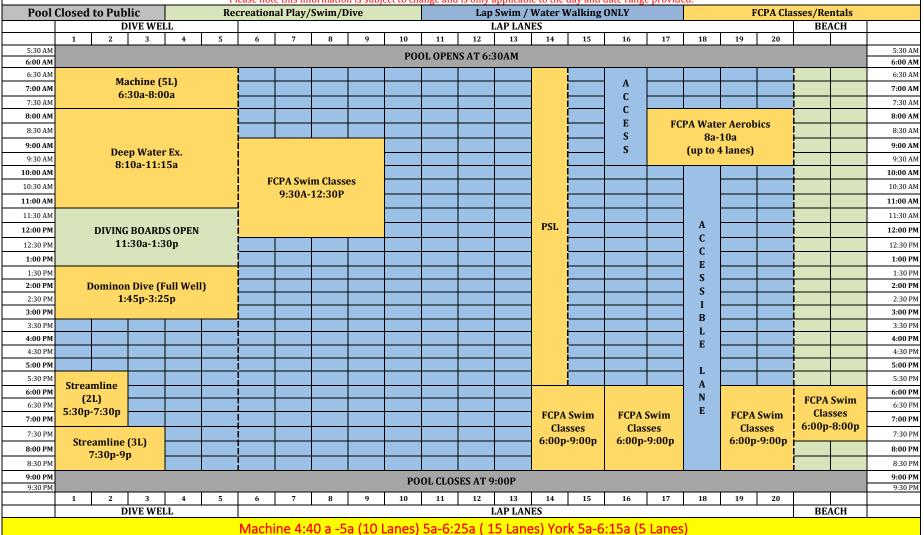

#### MONDAY. May 13th

The chart below designates availability of pool spaces for lap lane as well as recreational pool users. Please use the legend below for assistance based on your recreational interest. For special event or holiday schedules, please refer to our pool calendar. A minimum of 3 lanes is available for lap swimmers and water walkers during open facility times.

Please note this information is subject to change and is only applicable to the day and date range provided **Pool Closed to Public** Recreational Play/Swim/Dive Lap Swim / Water Walking ONLY FCPA Classes/Rentals BEACH DIVE WELL LAP LANES 3 4 7 8 10 11 12 13 14 15 16 17 18 19 20 5:30 AM 5:30 AM POOL OPENS AT 6:30AM 6:00 AM 6:00 AM 6:30 AM 6:30 AM Machine (5L) 7:00 AM 7:00 AM 6:30a-8:00a 7:30 AM 7:30 AM 8:00 AM 8:00 AM 8:30 AM 8:30 AM 9:00 AM 9:00 AM Deep Water Ex. 9:30 AM 9:30 AM 8:10a-11:15a 10:00 AM 10:00 AM A 10:30 AM 10:30 AM C 11:00 AM С 11:00 AM E 11:30 AM 11:30 AM **PSL** S 12:00 PM 12:00 PM DIVING BOARDS OPEN S 12:30 PM 11:30a-1:30p 12:30 PM 1:00 PM 1:00 PM В 1:30 PM 1:30 PM 2:00 PM 2:00 PM **Dominon Dive (Full Well)** E 2:30 PM 1:45p-3:25p 2:30 PM 3:00 PM Machine (5L) 3:00p-3:30p 3:00 PM 3:30 PM 3:30 PM Machine (8L) 3:30p-4:30p Α 4:00 PM 4:00 PM 6 N 4:30 PM 4:30 PM York (6L) 4:30p-5:25p 5:00 PM 5:00 PM 5:30 PM 5:30 PM **FCPA Swim Dominion Dive (Full Well)** 6:00 PM 6:00 PM Classes 6:30 PM 6:30 PM 5:35p-7:30p **FCPA Swim** 5:30p-7:50p **FCPA Swim** 7:00 PM NO OPEN 7:00 PM Classes **FCPA Swim Classes** Classes **SWIM** 7:30 PM 6:00p-8:45p 5:30p-8:50p 7:30 PM York (5L) 6:00p-8:45p 8:00 PM 8:00 PM Masters (4L) 7:35p-9:05p 8:00p-9:00p 8:30 PM 8:30 PM 9:00 PM 9:00 PM POOL CLOSES AT 9:00P 9:30 PM 9:30 PM 1 3 7 9 10 11 13 14 15 16 17 18 19 20 LAP LANES BEACH DIVE WELL Machine 4:40a -5a (10 Lanes) 5a-6:25a (15 Lanes) York 5a-6:15a (5 lanes)