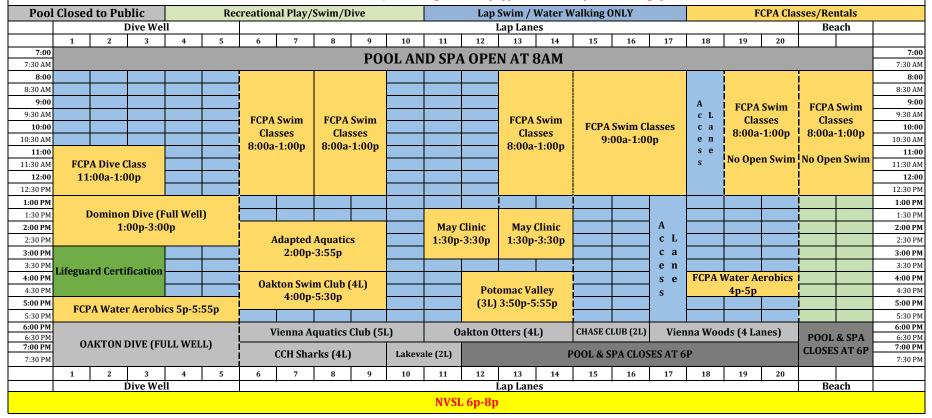

## THURSDAY, May 23rd

The chart below designates availability of pool spaces for lap lane as well as recreational pool users. Please use the legend below for assistance based on your recreational interest. For special event or holiday schedules, please refer to our pool calendar. A minimum of 3 lanes is available for lap swimmers and water walkers during open facility times.

Please note this information is subject to change and is only applicable to the day and date range provided.

| Pool               | Closed t                         | o Duh              | lic       |          |         |            |          | Swim/D  |        | ject to ci | lange and                               |                   |         |         |                 | ONLY   | ge provid | eu.     |                            | ECDA Cla | seas /Da               | ntale          |                    |
|--------------------|----------------------------------|--------------------|-----------|----------|---------|------------|----------|---------|--------|------------|-----------------------------------------|-------------------|---------|---------|-----------------|--------|-----------|---------|----------------------------|----------|------------------------|----------------|--------------------|
| FUUI               | cioseu i                         |                    |           | •        | Ket     | .i eation  | ai Fiay/ | SWIII/D | ive    |            | Lap Swim / Water Walking ONLY LAP LANES |                   |         |         |                 |        |           |         | FCPA Classes/Rentals BEACH |          |                        |                |                    |
|                    | 1                                | 2                  | IVE WE    | LL<br>4  | 5       | 6          | 7        | 8       | 9      | 10         | 11                                      | 12                | LAP LAN | ES 14   | 15              | 16     | 17        | 18      | 19                         | 20       | BEA                    | АСН            |                    |
| 5:30 AM            | 1                                |                    | 3         | 4        | 3       | 0          | ,        | 8       | 9      |            |                                         |                   |         | 14      | 13              | 10     | 17        | 10      | 19                         | 20       |                        |                | 5:30 AM            |
| 6:00 AM            |                                  |                    |           |          |         |            |          |         |        | PO         | OL OPEN                                 | L OPENS AT 6:30AM |         |         |                 |        |           |         |                            |          |                        |                | 6:00 AM            |
| 6:30 AM            |                                  |                    |           |          |         |            |          |         |        |            |                                         |                   |         |         |                 |        |           |         |                            |          |                        |                | 6:30 AM            |
| 7:00 AM            |                                  |                    |           |          |         |            |          |         |        |            |                                         |                   |         |         |                 | A      |           |         |                            |          |                        |                | 7:00 AM            |
| 7:30 AM            |                                  |                    |           |          |         |            |          |         |        |            |                                         |                   |         |         |                 | С      |           |         |                            |          |                        |                | 7:30 AM            |
| 8:00 AM            |                                  |                    |           |          |         |            |          |         |        |            |                                         |                   |         |         | į               | C      |           |         |                            |          |                        |                | 8:00 AM            |
| 8:30 AM            |                                  |                    |           |          |         |            |          |         |        |            |                                         |                   |         |         | i               | E      |           |         |                            |          |                        |                | 8:30 AM            |
| 9:00 AM            | ECDA M                           | latan A            | onobico   | 0.000 1  | 0.000   |            |          |         |        |            |                                         |                   |         |         |                 | S<br>S |           |         |                            |          |                        |                | 9:00 AM            |
| 9:30 AM            | FCPA Water Aerobics 9:00a-10:00a |                    |           |          |         | 004-10:004 |          |         |        |            |                                         |                   |         |         | 3               |        |           |         |                            |          |                        | 9:30 AM        |                    |
| 10:00 AM           |                                  |                    |           |          |         |            |          |         |        |            |                                         |                   |         |         |                 | В      |           |         |                            |          |                        |                | 10:00 AM           |
| 10:30 AM           |                                  |                    |           |          |         |            |          |         |        |            |                                         |                   |         |         |                 | L      | FC        | PA Wate | er Aero                    | bics     |                        |                | 10:30 AM           |
| 11:00 AM           |                                  |                    |           |          |         |            |          |         |        |            |                                         |                   |         |         | ĺ               | E      |           | 10:00a  | -12:00p                    | )        |                        |                | 11:00 AM           |
| 11:30 AM           |                                  |                    |           |          |         |            |          |         |        |            |                                         |                   |         | PSL     | i               |        |           |         |                            |          |                        |                | 11:30 AM           |
| 12:00 PM           | Γ                                | DIVING BOARDS OPEN |           |          |         |            |          |         |        |            |                                         |                   |         | Lane    |                 |        |           |         |                            |          |                        |                | 12:00 PM           |
| 12:30 PM           | 11:30a-1:30p                     |                    |           |          |         |            |          |         |        |            |                                         |                   |         |         | ĺ               |        |           |         |                            |          |                        |                | 12:30 PM           |
| 1:00 PM            |                                  |                    |           |          |         |            |          |         |        |            |                                         |                   |         |         |                 |        |           | A       |                            |          |                        |                | 1:00 PM            |
| 1:30 PM            |                                  |                    |           |          |         |            |          |         |        |            |                                         |                   |         |         |                 |        |           | C       |                            |          |                        |                | 1:30 PM            |
| 2:00 PM            | Do                               | minon              | Dive (F   | ull Well | l)      |            |          |         |        |            |                                         |                   |         |         |                 |        |           | C       |                            |          |                        |                | 2:00 PM            |
| 2:30 PM            |                                  | 1:4                | 45p-3:2   | 5p       |         |            |          |         |        |            |                                         |                   |         |         |                 |        |           | E<br>S  |                            |          |                        |                | 2:30 PM            |
| 3:00 PM            |                                  |                    |           |          |         |            |          |         |        |            |                                         |                   |         |         | <u> </u>        |        |           | S       |                            |          |                        |                | 3:00 PM            |
| 3:30 PM            | v                                | ork (5             | L) 3:30i  | p-4:30p  |         |            |          |         |        |            |                                         |                   |         |         | <u>i</u>        |        |           | ı       |                            |          | <u> </u>               |                | 3:30 PM            |
| 4:00 PM            |                                  | 0) 11 (0           | 2) 0.00   | у поор   |         |            |          |         |        |            |                                         |                   |         |         | <u> </u>        |        |           | В       |                            |          |                        |                | 4:00 PM            |
| 4:30 PM            |                                  | Yor                | k ( 6L) 4 | 4:30p-5: | 25p     |            |          |         |        |            |                                         |                   |         |         | <u> </u>        |        |           | L       |                            |          |                        |                | 4:30 PM            |
| 5:00 PM            |                                  |                    |           |          |         |            |          |         |        |            |                                         |                   |         |         | ļ               |        |           | E       |                            |          |                        |                | 5:00 PM            |
| 5:30 PM            |                                  | D                  |           |          |         |            |          |         |        |            |                                         |                   |         |         | -               |        |           |         |                            |          |                        |                | 5:30 PM            |
| 6:00 PM            |                                  |                    | ninion I  |          |         |            |          |         |        |            |                                         |                   |         |         | FCPA            |        |           | L       |                            |          | FCPA                   | -              | 6:00 PM            |
| 6:30 PM            |                                  | 5:.                | 30p-7:3   | op       |         |            |          |         |        |            |                                         |                   | FCPA    | Swim    | Swim            |        |           | Α       |                            | Swim     | Clas                   | sses<br>·7:50p | 6:30 PM            |
| 7:00 PM            |                                  | /l- (=             | 1)7.25    | . 0.05   |         |            |          |         |        |            |                                         |                   |         | sses    | Classe          |        |           | N       |                            | sses     | 5:30p <sup>.</sup><br> | ·/:oup         | 7:00 PM            |
| 7:30 PM            | Y                                | ork (5             | LJ 7:35]  | p-8:05p  |         |            |          |         |        |            |                                         |                   | 6:00p   | -8:45p  | S               |        |           | Е       | 5:30p                      | -8:45p   |                        |                | 7:30 PM            |
| 8:00 PM            |                                  |                    |           | Yorl     | k (10L) | 8:05p-9    | :05p     |         |        |            | FC                                      | PA                |         |         | 6:00p-<br>8:45p |        |           |         |                            |          |                        |                | 8:00 PM            |
| 8:30 PM            |                                  |                    |           |          |         |            |          |         |        |            |                                         |                   |         |         | 0.43h           |        |           |         |                            |          | !                      |                | 8:30 PM            |
| 9:00 PM<br>9:30 PM |                                  |                    |           |          |         |            |          |         |        | PO         | OL CLOS                                 | SES AT 9          | :00P    |         |                 |        |           |         |                            |          |                        |                | 9:00 PM<br>9:30 PM |
| 7.30 FW            | 1                                | 2                  | 3         | 4        | 5       | 6          | 7        | 8       | 9      | 10         | 11                                      | 12                | 13      | 14      | 15              | 16     | 17        | 18      | 19                         | 20       |                        |                | 7.30 FM            |
|                    | DIVE WELL LAP LANES BEACH        |                    |           |          |         |            |          |         |        |            |                                         |                   |         |         |                 |        |           |         |                            |          |                        |                |                    |
|                    |                                  |                    |           |          |         |            |          | Machi   | ine 4: | 40 a -5    | a (15 I                                 | Lanes)            | 5a-6:2  | 25a ( 2 | 20 Lane         | es)    |           |         |                            |          |                        |                |                    |