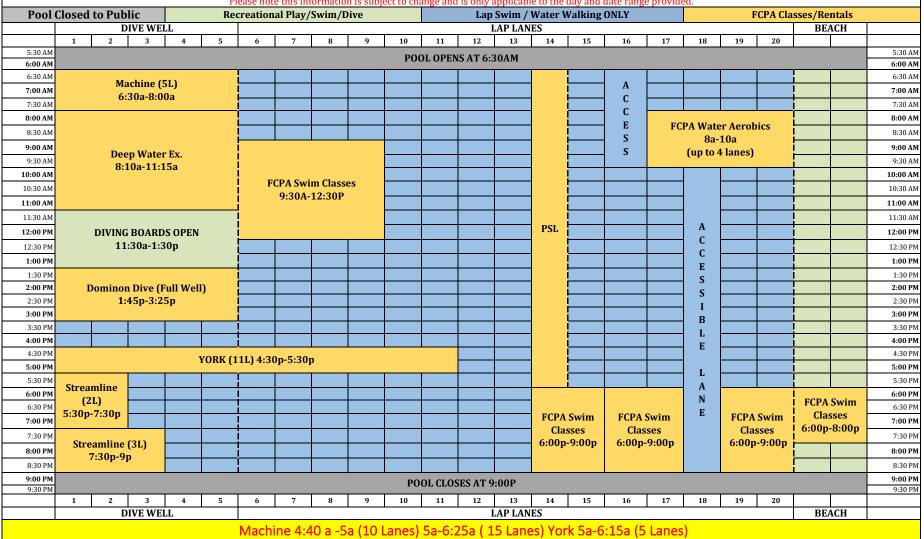

#### THURSDAY, May 16th

The chart below designates availability of pool spaces for lap lane as well as recreational pool users. Please use the legend below for assistance based on your recreational interest. For special event or holiday schedules, please refer to our pool calendar. A minimum of 3 lanes is available for lap swimmers and water walkers during open facility times.

Please note this information is subject to change and is only applicable to the day and date range provided.

Underwater Hockey (CRUWH) 9:05p-9:30p (3L) 9:30p-10:05p (5L)