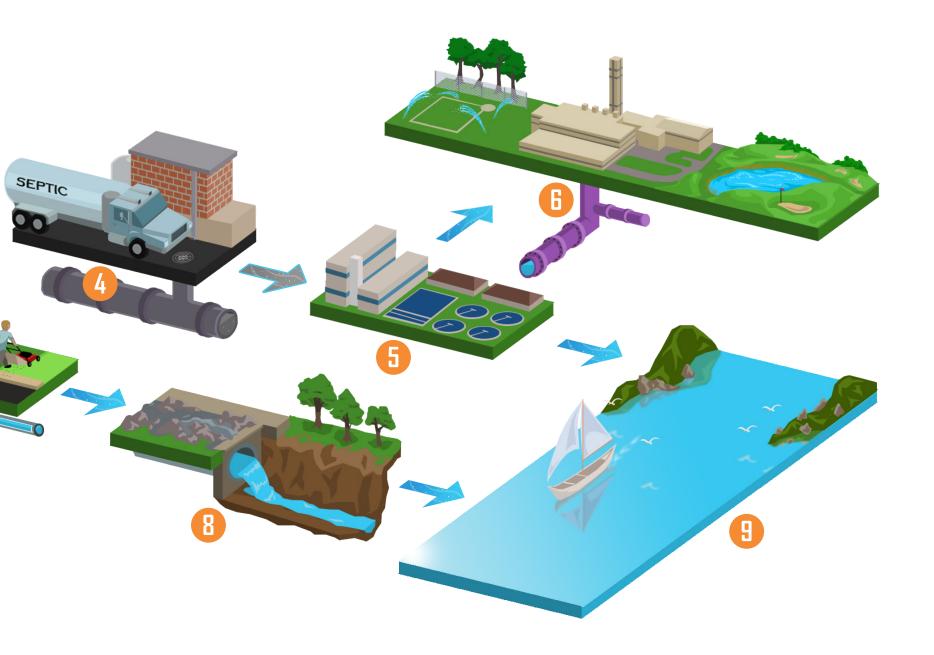

- 1. BAY/RIVER/RESERVOIR
- 2. DRINKING WATER TREATMENT PLANTS
- 3. RESIDENTS/BUSINESSES
- 4. PUMP STATIONS/SEPTIC TRUCKS
- 5. WASTEWATER TREATMENT PLANT
- 6. WATER REUSE FACILITIES
- 7. NON-POINT SOURCE POLLUTION (OIL, ROAD SALT, LITTER, POD, CLIPPINGS)
- 8. OUTFALL/STREAM
- 9. BAY/RIVER/RESERVOIR

## WASTEWATER'S PATH

NATURAL SOURCE > TREATMENT > USAGE > CONVEYANCE > TREATMENT > REUSE AND RETURN TO ENVIRONMENT

## STORMWATER'S PATH

RAIN AND SNOW > NON-POINT SOURCE POLLUTION > STORM DRAINS > CONVEYANCE > OUTFALL/STREAM > RETURN TO ENVIRONMENT