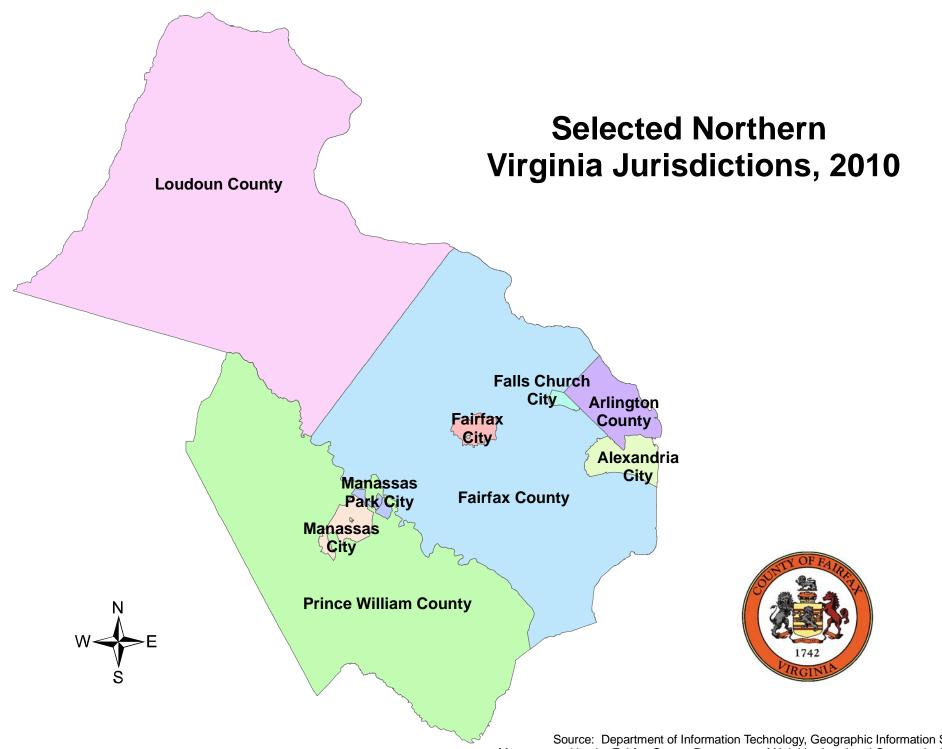

Source: Department of Information Technology, Geographic Information Systems. Map prepared by the Fairfax County Department of Neighborhood and Community Services.

| P1/P15/P16/P17/P35/P36/P37. POPULATION SUMMA<br>Universe: Persons, Households, Families                                                                                                            |                  |                                                  |              | P12/P13. POPU<br> Universe: Per | 10000                    | AGE AND     | SEX              |             |                  |       |
|----------------------------------------------------------------------------------------------------------------------------------------------------------------------------------------------------|------------------|--------------------------------------------------|--------------|---------------------------------|--------------------------|-------------|------------------|-------------|------------------|-------|
| Total Population207,627TTotal Households98,050Population in Households204,735Under 18 years32,54818 years and over172,187Average Household Size2.09Under 18 years0.3318 years and over1.76         | otal Families    | 5                                                | 41,607       |                                 | Both S                   |             |                  | ale         |                  | nale  |
| Total Households 98,050                                                                                                                                                                            | Population ir    | n Families                                       | 121,609      |                                 | Number                   | Pct.        | Number           | Pct.        | Number           | Pct.  |
| Population in Households 204,735                                                                                                                                                                   | Under 18 ye      | ears                                             | 32,125       |                                 |                          |             |                  |             |                  |       |
| Under 18 years 32,548                                                                                                                                                                              | 18 years ar      | nd over                                          | 89,484       | All Ages:                       | 207,627                  | 100.0       | 103,501          | 100.0       | 104,126          | 100.0 |
| 18 years and over 172,187                                                                                                                                                                          | Average Famil    | ly Size                                          | 2.92         |                                 | 44 700                   |             |                  |             |                  | - /   |
| Average Household Size 2.09                                                                                                                                                                        | Under 18 ye      | ears                                             | 0.77         | Under 5                         | 11,782                   |             | 6,000            |             | 5,782            |       |
| Under 18 years 0.33                                                                                                                                                                                | 18 years ar      | nd over                                          | 2.15         | 5 to 9                          | 9,173                    |             | 4,647            |             | 4,526            |       |
| 18 years and over 1.76                                                                                                                                                                             |                  |                                                  |              | 10 to 14                        | 7,307                    |             | 3,690            |             | 3,617            |       |
| P3/P5. POPULATION BY RACE AND HISPANIC OR LA                                                                                                                                                       | <br>TTNO         |                                                  |              | 15 to 17                        | 4,364<br>2,611           |             | 2,273<br>1,323   |             | 2,091            |       |
| Universe: Persons                                                                                                                                                                                  | TINU             |                                                  | Not          | 18 and 19<br>  20               | 1,356                    |             | 722              | 1.3         | 1,288<br>634     |       |
| JILVerse: Persons                                                                                                                                                                                  | Total            | Hispanic                                         | Hispanic     |                                 | 1,350                    |             | 722              | 0.7         | 697              |       |
|                                                                                                                                                                                                    | TULAL            | птерапте                                         | птераптс     | 21 22 to 24                     | 14,869                   |             | 6,824            |             | 8,045            |       |
| Total:                                                                                                                                                                                             | 207,627          | 21 202                                           | 176,245      |                                 | 33,372                   |             |                  |             |                  |       |
| White alone                                                                                                                                                                                        | 149 070          | 16 000                                           | 130,240      | 25 to 29<br>  30 to 34          | 24,030                   |             | 16,497<br>12,171 |             | 16,875<br>11,859 |       |
| WHILE ALUHE<br>Black on African American alone                                                                                                                                                     | 17 632           | 544                                              | 17 000       | 30 to 34                        | 24,030                   |             | 9,351            | 9.0         | 8,497            |       |
| American Indian and Alaska Native alone                                                                                                                                                            | 032              | 044<br>577                                       | 17,008       | 35 to 39<br>  40 to 44          | 17,848                   |             | 9,351<br>7,894   |             | 8,497<br>7,126   |       |
| American inutan anu Ataska Native atulle<br>Asian along                                                                                                                                            | 10 031           | 160                                              | 10 760       | 40 to 44                        | 13,608                   |             | 7,894            |             | 6,469            |       |
| Native Hawaijan/Ather Pacific Tel along                                                                                                                                                            | 19,901           | 20                                               | 19,702       | 45 10 49<br>  50 to 54          | 12,109                   |             | 6,078            |             | 6,031            |       |
| Nacive Hawaiian/Ucher Pacific ISI. alone                                                                                                                                                           | 10 175           | 00<br>11 564                                     | 100          | 50 10 54<br>  55 to 59          |                          |             | 5,502            |             |                  |       |
| Two or More Races                                                                                                                                                                                  | 7 777            | 0 /Q1                                            | 5 206        | 60 and 61                       | 11,228                   | 5.4         | 2,029            |             | 5,726<br>1,991   |       |
| White alone<br>Black or African American alone<br>American Indian and Alaska Native alone<br>Asian alone<br>Native Hawaiian/Other Pacific Isl. alone<br>Some Other Race alone<br>Two or More Races | <i>','''</i>     | 2,401                                            | 5,290        | 62 to 64                        | 11,228<br>4,020<br>5,397 | 2.6         | 2,029            |             | 2,703            |       |
| P15/P16A-I/P17A-I. HOUSEHOLDS AND HOUSEHOLD                                                                                                                                                        |                  |                                                  |              | 1 02 00 01                      | 2,825                    |             | 2,094            |             | 2,703            |       |
| Universe: Households and Population in House                                                                                                                                                       |                  |                                                  |              | 67 to 69                        | 2,825                    |             | 1,337            |             | 1,488            |       |
| oniverse. nousenoius and ropulation in nouse                                                                                                                                                       | HOTUS DY NACE    | s of Household                                   |              | 70 to 74                        |                          | 1.9         | 1,829            |             | 2,063            |       |
|                                                                                                                                                                                                    | Householde       | Pop. in HH                                       | Average      | 70 to 74                        |                          |             | 1,829            |             | 2,063            |       |
| Householder:                                                                                                                                                                                       | nousenotus       | гор. ти пп                                       | III SIZE     | 75 to 79<br>  80 to 84          | 2,906                    |             |                  | 0.9         |                  |       |
| White alone                                                                                                                                                                                        | 74 600           | 150 170                                          | 2 01         | 80 to 84<br>  85 +              |                          | 1.1         | 8/2              | 0.8         | 1,375            |       |
| Black or African American alone                                                                                                                                                                    | 74,699<br>8,207  | 150,172<br>16,611                                | 2.01<br>2.02 |                                 | 2,815                    | 1.4         | 0/5              | 0.0         | 1,940            | 1.9   |
| American Indian and Alacka Nativa alara                                                                                                                                                            | 8,207            | 10,011                                           | 2.02         | 19 +                            | 175 001                  | 81 2        | 96 001           | 84 0        | 99 110           | Q1 4  |
| American Indian and Alaska Native alone<br>Asian alone                                                                                                                                             | 8,747            | 961)<br>18,853<br>149                            | 2.08         | 18 +<br>  65 +                  | 19 054                   | 04.3<br>9.7 | 7 905            | 04.U<br>7.6 | 88,110<br>10,169 |       |
|                                                                                                                                                                                                    |                  | 10,000                                           | 2.10         | 00 T                            | 10,054                   | 0./         | 7,085            | 1.0         | 10,109           | 9.8   |
| Native Hawaiian/Other Pacific Islander alon                                                                                                                                                        |                  | 149                                              |              | Modian Aga                      | 33.4                     |             | 33.5             |             | 33.4             |       |
| Some Other Race alone                                                                                                                                                                              | 3,348            | 11,838<br>6,151                                  | 3.54         | Median Age                      | 33.4                     |             | 33.5             |             | 33.4             |       |
| Two or More Races                                                                                                                                                                                  | 2,623            | 0,151                                            | 2.35         |                                 |                          |             |                  |             |                  |       |
| Hispanic or Latino (Any race)                                                                                                                                                                      | 9 9 9 9          | 30,008                                           | 3.01         |                                 |                          |             |                  |             |                  |       |
| Hispanic or Latino (Any race)<br>White alone, not Hispanic                                                                                                                                         | 69,970<br>69,030 | 135,183                                          |              |                                 |                          |             |                  |             |                  |       |
| white atone, not hispanic                                                                                                                                                                          |                  |                                                  |              |                                 |                          |             |                  |             |                  |       |
| P35A-I/P36A-I/P37A-I. FAMILIES AND POPULATIO                                                                                                                                                       |                  |                                                  | OUSEHOLDER   |                                 |                          |             |                  |             |                  |       |
| Universe: Families and Population in Familie                                                                                                                                                       | s by Race of     |                                                  |              | Universe: Pop                   | oulation, F              | lousing (   | units            |             |                  |       |
|                                                                                                                                                                                                    |                  | Population                                       |              |                                 |                          |             |                  |             |                  |       |
|                                                                                                                                                                                                    | Families         | in Families                                      | Fam. Size    |                                 |                          |             |                  | Lation      |                  | using |
| Householder:                                                                                                                                                                                       |                  |                                                  | _            |                                 |                          |             | Numb             | per Pct.    | L                | Jnits |
| White alone                                                                                                                                                                                        | 30,352           | 85,615                                           | 2.82         |                                 |                          |             |                  |             |                  |       |
| Black or African American alone                                                                                                                                                                    | 3,528            | 85,615<br>10,589<br>648<br>11,856<br>96<br>9,090 | 3.00         | Total:                          |                          |             | 207,6            | 627 100.0   | 105              | 5,404 |
| American Indian and Alaska Native alone                                                                                                                                                            | 212              | 648                                              | 3.06         | Urban:                          |                          |             |                  |             |                  | •     |
| Asian alone                                                                                                                                                                                        | 3,928            | 11,856                                           | 3.02         | Inside ur                       | banized ar               | reas        |                  |             |                  | •     |
| Native Hawaiian/Other Pacific Islander alon                                                                                                                                                        | e 31             | 96                                               | 3.10         | Inside ur                       | ban cluste               | ers         |                  |             |                  |       |
| Some Other Race alone                                                                                                                                                                              |                  | 9,090<br>3,715                                   |              | Rural                           |                          |             |                  |             |                  |       |
| Two or More Races                                                                                                                                                                                  | 1,161            | 3,715                                            | 3.20         | !                               |                          |             |                  |             |                  |       |
| Hispanic or Latino (Any race)<br>White alone, not Hispanic                                                                                                                                         | 6 101            | 21,894<br>75,085                                 | 3.54         |                                 |                          |             |                  |             |                  |       |
| HISPANIE OF LACENO (ANY LACE)                                                                                                                                                                      | 0,191            | 21,094                                           |              | 1                               |                          |             |                  |             |                  |       |
| White alone not Hispanic                                                                                                                                                                           | 27 101           | 75,085                                           | 2.76         | 1                               |                          |             |                  |             |                  |       |