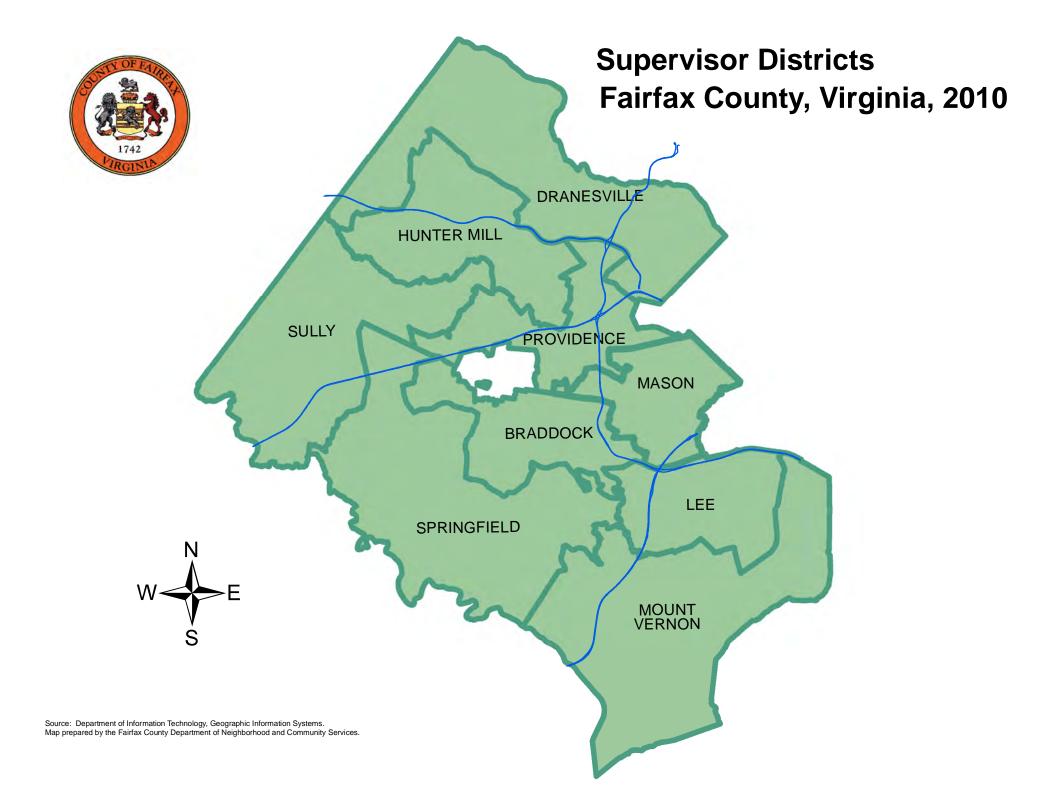

## 2010 Census Summaries Supervisor Districts

## Fairfax County, Virginia

A Fairfax County publication

Prepared by: The Department of Neighborhood and Community Services August 2011

Census 2010, Summary File 1 Area Name: Braddock Supervisor District County and State: Fairfax County VA