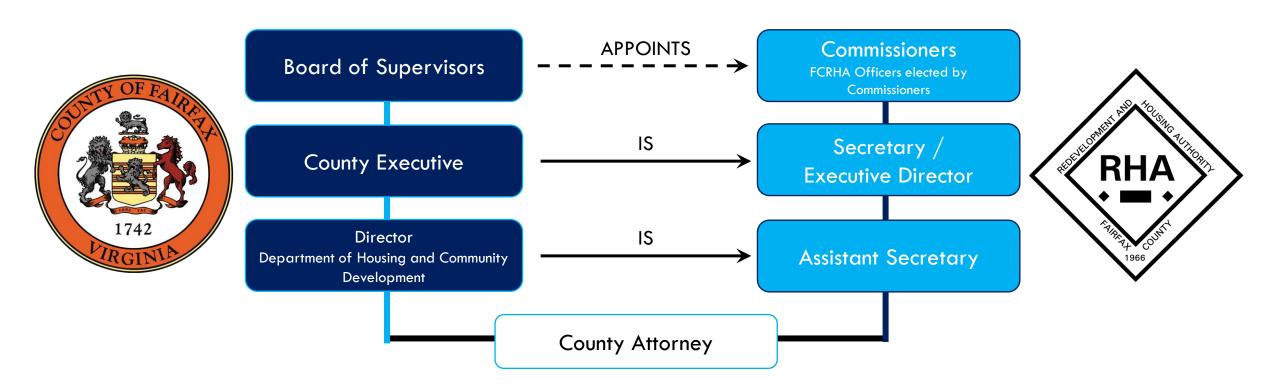

# Fairfax County Redevelopment and Housing Authority - FCRHA

- Established in 1966
- Political subdivision of Commonwealth
- Separate legal entity
- 11 Commissioners appointed by Board of Supervisors
- Role is to set policy and direction for agency; provide oversight on use of FCRHA funds and properties
- HCD serves as staff to FCRHA

#### FCRHA Mission

The mission of the Fairfax County Redevelopment and Housing Authority is to initiate and provide opportunities for Fairfax County residents to live in safe, affordable housing and to help develop, preserve, and revitalize communities through fiscally responsible and open processes.

# Fairfax County HCD and the FCRHA