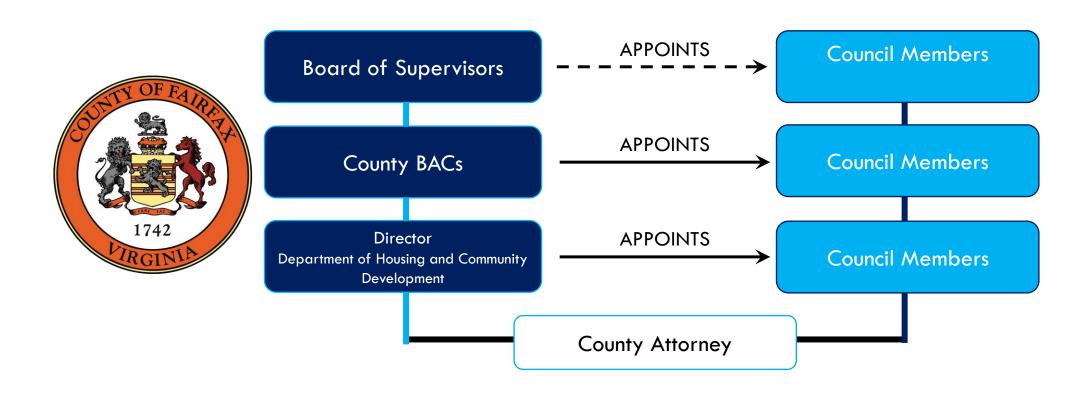

## Affordable Housing Advisory Council (AHAC)

- First established by the Board on May 23, 2005; recharted as a Board Authority Commission on June 22, 2021
- Official Council of the Board of Supervisors
- 36 Commissioners appointed or confirmed by Board of Supervisors
- Role is to ensure progress in achieving the Communitywide Housing Strategic Plan, the Countywide Strategic Plan and any additional adopted or successor affordable housing development or preservation guidance
- The Continuum of Care Committee is committee of the Council
- To ensure continuity between AHAC and the CoC Committee, the Chair of the CoC Committee serves as a member of AHAC

#### AHAC Mission

Recognizing that housing is foundational for all, the purpose of the Council is to provide recommendations to the Board of Supervisors, consistent with the One Fairfax initiative, regarding the implementation and achievement of the Communitywide Housing Strategic Plan, County resource requirements identified in the annual Budget Guidance, any additional adopted affordable housing development or preservation guidance, as well as recommendations on overarching policies and programs that synthesize County efforts related to both housing affordability and homelessness.

## Fairfax County HCD and the AHAC