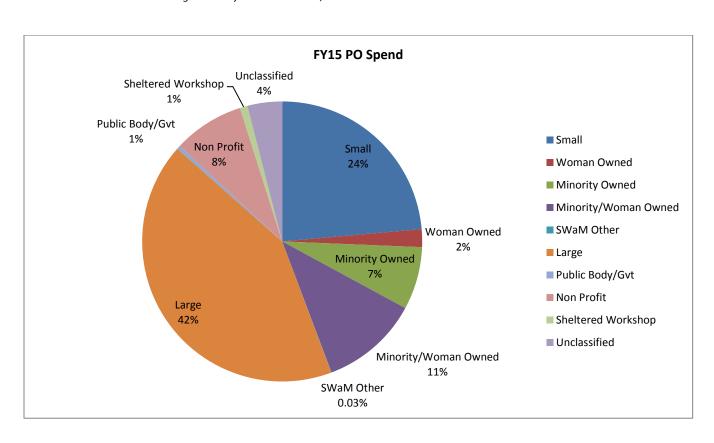

# Fiscal Year 2015 SWaM Report

Fairfax County Department of Purchasing and Supply Management

FY15 spend by measure of purchase order spend totaled **\$613,360,494.15**. The total share of Small, Woman and Minority-Owned (SWaM) businesses was **44.3%**.

#### **FY15 Spend by Category**

| Aggregate Categories | PO Spend             | %       |
|----------------------|----------------------|---------|
| Small                | \$<br>144,689,588.59 | 23.59%  |
| Woman Owned          | \$<br>12,636,888.88  | 2.06%   |
| Minority Owned       | \$<br>44,476,879.24  | 7.25%   |
| Minority/Woman Owned | \$<br>69,713,000.20  | 11.37%  |
| SWaM Other           | \$<br>204,950.21     | 0.03%   |
| TOTAL SWaM           | \$<br>271,721,307.12 | 44.30%  |
|                      |                      |         |
| Large                | \$<br>258,941,427.98 | 42.22%  |
| TOTAL Large          | \$<br>258,941,427.98 | 42.22%  |
|                      |                      |         |
| Public Body/Gvt      | \$<br>2,563,495.06   | 0.42%   |
| Non Profit           | \$<br>50,222,473.47  | 8.19%   |
| Sheltered Workshop   | \$<br>5,369,363.03   | 0.88%   |
| Unclassified         | \$<br>24,542,427.49  | 4.00%   |
| TOTAL Other          | \$<br>82,697,759.05  | 13.48%  |
|                      |                      |         |
| TOTAL PO Spend       | \$<br>613,360,494.15 | 100.00% |

<sup>\*\*</sup> Includes both large and small businesses

<sup>\*\*</sup>SWaM Other includes: Large Minority Service Disabled, Small Service Disabled