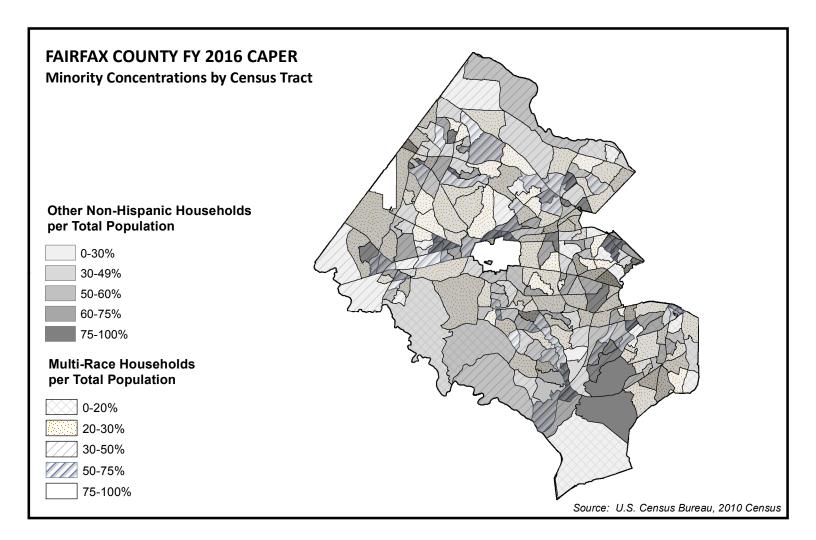

Scattered Site Units |                  |

#### HOME Funds

| ID | Non-Profit            | Project Location |
|----|-----------------------|------------------|
| 1  | Good Shepherd Housing | Alexandria       |
| 2  | Pathway Homes         | Annandale        |
| 3  | Pathway Homes         | Falls Church     |
| 4  | Cornerstones          | Reston           |
|    |                       |                  |

#### Combined CDBG & HOME Funds

| יטו | NOII-PIOIIL           | Project Locatio |
|-----|-----------------------|-----------------|
| 1   | Good Shepherd Housing | Alexandria      |
| 2   | Cornerstones          | Reston          |
| 3   | Pathway Homes         | Alexandria      |
| 4   | Good Shepherd Housing | Alexandria      |
|     |                       |                 |







#### Section 108 Accomplishments Report (Fiscal Year 2016)

| F                 | ROJE | ECT DESCRIP                      | TION                                 |                    | CI      | DBG \$      |                   |                             | ELIGIBLE<br>ACTIVITY                        | NATION                        | AL OBJECTIVE                                   |                                      | JC                                     | DBS                                                    |                                                      |                                                                       |                                       | HOUSING                                                  |                                                 |