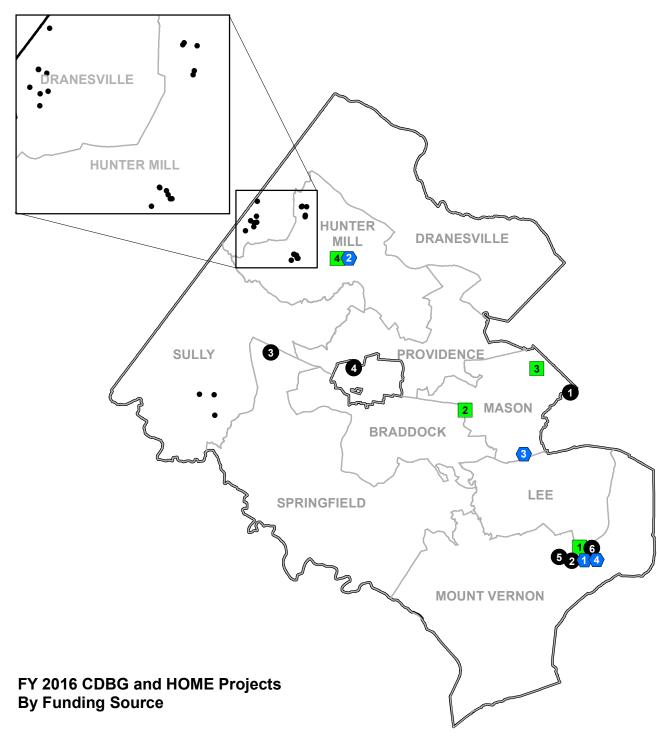

# PROJECT MAP FOR FY 2016 (CDBG and HOME)

# CDBG Funds

| ID | Non-Profit                           | Project Location |
|----|--------------------------------------|------------------|
| 1  | Community Havens                     | Falls Church     |
| 2  | Good Shepherd Housing                | Alexandria       |
| 3  | The Brain Foundation                 | Fairfax          |
| 4  | Marian Homes                         | Fairfax          |
| 5  | Pathway Homes                        | Alexandria       |
| 6  | Good Shepherd Housing                | Alexandria       |
| •  | Cornerstones*                        | County Wide      |
|    | "Consists of 22 Scattered Site Units |                  |

#### HOME Funds

| ID | Non-Profit            | Project Location |
|----|-----------------------|------------------|
| 1  | Good Shepherd Housing | Alexandria       |
| 2  | Pathway Homes         | Annandale        |
| 3  | Pathway Homes         | Falls Church     |
| 4  | Cornerstones          | Reston           |
|    |                       |                  |

#### Combined CDBG & HOME Funds

| יטו | NOII-PIOIIL           | Project Locatio |
|-----|-----------------------|-----------------|
| 1   | Good Shepherd Housing | Alexandria      |
| 2   | Cornerstones          | Reston          |
| 3   | Pathway Homes         | Alexandria      |
| 4   | Good Shepherd Housing | Alexandria      |
|     |                       |                 |