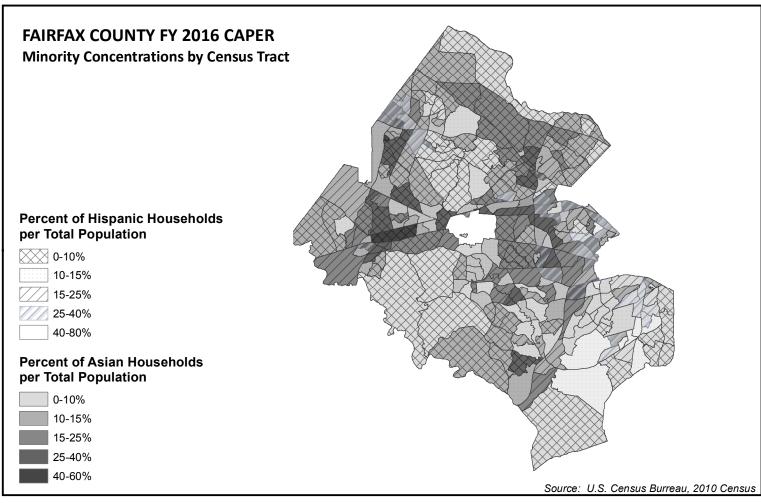

22 Scattered Site Units |                  |

#### HOME Funds

| ID | Non-Profit            | Project Location |
|----|-----------------------|------------------|
| 1  | Good Shepherd Housing | Alexandria       |
| 2  | Pathway Homes         | Annandale        |
| 3  | Pathway Homes         | Falls Church     |
| 4  | Cornerstones          | Reston           |
|    |                       |                  |

#### Combined CDBG & HOME Funds

| יטו | NOII-PIOIIL           | Project Locatio |
|-----|-----------------------|-----------------|
| 1   | Good Shepherd Housing | Alexandria      |
| 2   | Cornerstones          | Reston          |
| 3   | Pathway Homes         | Alexandria      |
| 4   | Good Shepherd Housing | Alexandria      |
|     |                       |                 |







#### Section 108 Accomplishments Report (Fiscal Year 2016)

| F                 | ROJE | ECT DESCRIP                      | TION                                 |                    | CI      | DBG \$      |                   |                             | ELIGIBLE<br>ACTIVITY                        | NATION                        | AL OBJECTIVE                                   |                                      | JC                                     | DBS                                                    |                                                      |                                                                       |                                       | HOUSING                                                  |