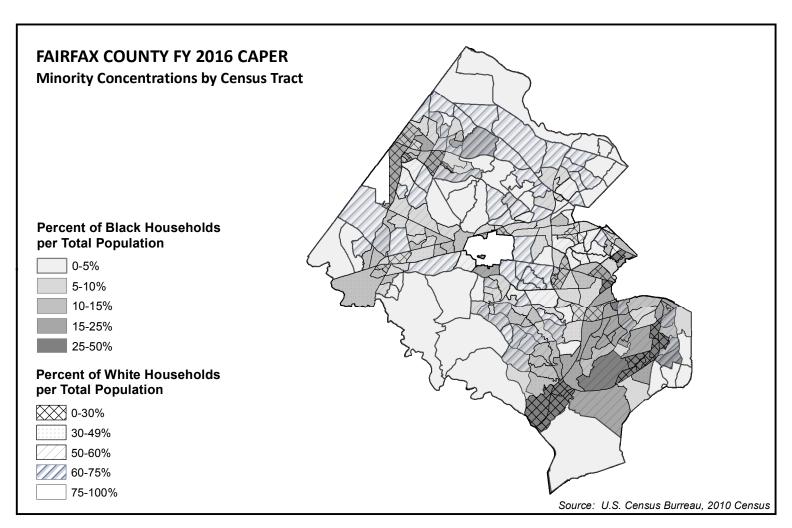

f 22 Scattered Site Units |                  |

#### HOME Funds

| ID | Non-Profit            | Project Location |
|----|-----------------------|------------------|
| 1  | Good Shepherd Housing | Alexandria       |
| 2  | Pathway Homes         | Annandale        |
| 3  | Pathway Homes         | Falls Church     |
| 4  | Cornerstones          | Reston           |
|    |                       |                  |

#### Combined CDBG & HOME Funds

| יטו | NOII-PIOIIL           | Project Locatio |
|-----|-----------------------|-----------------|
| 1   | Good Shepherd Housing | Alexandria      |
| 2   | Cornerstones          | Reston          |
| 3   | Pathway Homes         | Alexandria      |
| 4   | Good Shepherd Housing | Alexandria      |
|     |                       |                 |







#### Section 108 Accomplishments Report (Fiscal Year 2016)

| F                 | ROJE | ECT DESCRIP                      | TION                                 |                    | CI      | DBG \$      |                   |                             | ELIGIBLE<br>ACTIVITY                        | NATION                        | AL OBJECTIVE                                   |                                      | JC                                     | DBS                                                    |                                                      |                                                                       |                                       | HOUSING                                                  |