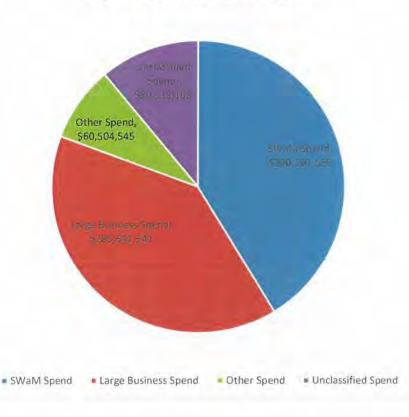

#### **Highlights of Creation and Preservation Activities**

- Good Shepherd Housing and Family Services (GSH); Lee District: A total of \$868,300 in funding to acquire 6 units in the Richmond
  Highway (US 1) corridor to benefit households with annual income at or below 50 percent of AMI, including \$590,900 in CDBG funding
  (awarded under the Consolidated Community Funding Pool) for the acquisition of 4 housing units and \$277,400 in HOME funding
  (awarded under the HCD-issued RFP) for the acquisition of 2 housing units.
- 2. Habitat for Humanity of Northern Virginia, Inc.; Lee District: A total of \$257,000 in funding for affordable housing projects, including \$150,000 in previously awarded CDBG funding to preserve 1 unit for the benefit of 1 household with an annual household income at or below 50 percent of AMI and \$107,000 in previously awarded HOME funding to acquire 1 unit for the benefit of 1 special needs household with an annual household income at or below 30 percent of AMI.

- 3. Marian Homes; 5 beds; Braddock District: A total of \$470,000 in CDBG funding (awarded under the HCD-issued RFP) for the acquisition of a single-family home to provide community living for five individuals with income at or below 30 percent of AMI, who also have intellectual disabilities and require specialized residential accommodations. Extensive renovations to the property included bringing the property into compliance with ADA standards and the construction of a fifth bedroom. Residential supportive services are provided by Chimes of Virginia.
- 4. Pathway Homes; scattered sites; 13 units; Braddock, Mason and Mount Vernon Districts: A total of \$1,619,475, including \$920,573 in HOME, \$291,105 in HOME-CHDO and \$407,797 in CDBG funding (awarded under the HCD-issued RFP) to acquire 13 1-bedroom condominium units to provide affordable rental housing to individuals who are homeless, or precariously housed, with income at or below 30 percent of AMI and have special needs related to mental illness, co-occurring substance abuse disorders, or intellectual disorders. Supportive services are provided by Pathway Homes through a partnership with the Fairfax-Falls Church Community Services Board (CSB).
- 5. Wesley Housing Development Corporation and the FCRHA closed on the financing for The Arden project. This includes a Housing Blueprint Loan of \$7.4 million for the new construction of 126 units of low-income housing at 60 percent AMI or below, right next to the Huntington Avenue Metro Station in Alexandria. The project will also house Wesley Housing's headquarters when complete and provide services to its tenants for job skills and financial management. The Arden financing also includes a CDBG loan of \$957,351, which Wesley Housing Development Corporation used for acquisition.
- 6. The FCRHA and Enterprise Community Development (Enterprise) closed on financing for the New Lake Anne House project, which redeveloped the entire Fellowship House property into a low-income, mixed-tenure, senior community. New Lake Anne House is utilizing a 4% tax credit/tax-exempt bond structure that includes 4% Low-Income Housing Tax Credits, tax-exempt bonds, a first mortgage, a Virginia Housing Trust Fund Loan, a Sales Proceeds Loan, and a \$3,000,000 Housing Blueprint Loan, among other sources. The Project will have 240 units rented as affordable housing for households with 100 percent of the units rent- and income-restricted to residents with incomes at or below 60 percent of the area median income (AMI) for at least 30 years. 100 percent of the units, and all the common areas, are designed to Universal Design standards. Further, 54 of the units are designed to be fully accessible under the Uniform Federal Accessibility Standards, which is nearly double the accessibility code requirement. The units will be built to EarthCraft standards of energy efficiency.

7. In FY 2020, pursuant to the Affordable Dwelling Unit (ADU) Program, a total of nine newly constructed ADU condominiums were offered to the FCRHA for purchase at the Crest of Alexandria development in Lee District. The FCRHA acquired four ADUs and placed them in the Fairfax County Rental Program (FCRP). The FCRHA will acquire the remaining five ADUs in FY 2021.