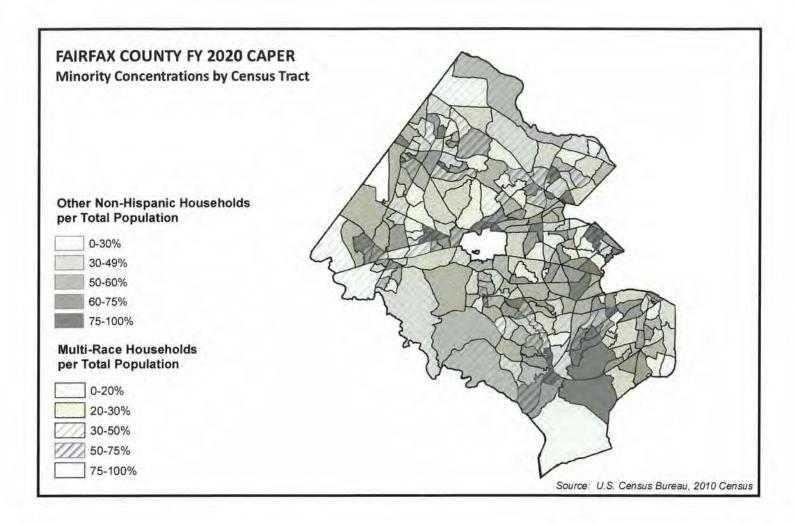

#### CR-10 - Racial and Ethnic composition of families assisted

Describe the families assisted (including the racial and ethnic status of families assisted). 91.520(a)

|                                           | CDBG | HOME | ESG- Sage<br>Report |
|-------------------------------------------|------|------|---------------------|
| White                                     | 35   | 100  | 494                 |
| Black or African American                 | 395  | 276  | 1351                |
| Asian                                     | 0    | 64   | 47                  |
| American Indian or American Native        | 0    | 1    | 12                  |
| Native Hawaiian or Other Pacific Islander | 4    | 0    | 2                   |
| Total                                     | 434  | 441  | 1906                |
| Hispanic                                  | 35   | 18   | 346                 |
| Not Hispanic                              | 399  | 423  | 1699                |

Table 2 - Table of assistance to racial and ethnic populations by source of funds

#### Narrative -

ESG statistics above are for persons in families assisted. The totals for persons in families assisted by race (1,906) and persons in families assisted by Hispanic ethnicity (2,045) are less than the total number of persons in families assisted (2,061). The total persons in families assisted by race does not include 107 persons identified in the "multiple races" category, 42 persons that either did not know what race to provide or refused to provide the information, and the information was not collected for 6 persons. Similarly, the total for persons in families assisted by Hispanic ethnicity does not include 14 persons who either did not know what race to provide or refused to provide the information, and information was not collected for 2 persons.