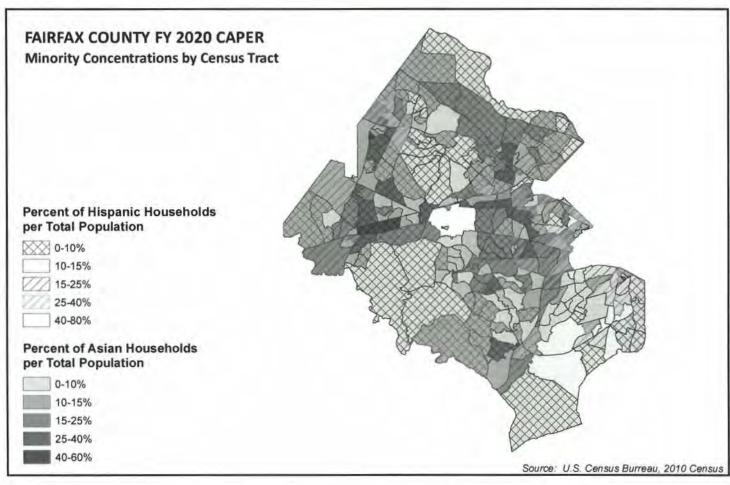

#### CR-10 - Racial and Ethnic composition of families assisted

Describe the families assisted (including the racial and ethnic status of families assisted). 91.520(a)

|                                           | CDBG | HOME | ESG- Sage<br>Report |
|-------------------------------------------|------|------|---------------------|
| White                                     | 35   | 100  | 494                 |
| Black or African American                 | 395  | 276  | 1351                |
| Asian                                     | 0    | 64   | 47                  |
| American Indian or American Native        | 0    | 1    | 12                  |
| Native Hawaiian or Other Pacific Islander | 4    | 0    | 2                   |
| Total                                     | 434  | 441  | 1906                |
| Hispanic                                  | 35   | 18   | 346                 |
| Not Hispanic                              | 399  | 423  | 1699                |

Table 2 - Table of assistance to racial and ethnic populations by source of funds

#### Narrative -

ESG statistics above are for persons in families assisted. The totals for persons in families assisted by race (1,906) and persons in families assisted by Hispanic ethnicity (2,045) are less than the total number of persons in families assisted (2,061). The total persons in families assisted by race does not include 107 persons identified in the "multiple races" category, 42 persons that either did not know what race to provide or refused to provide the information, and the information was not collected for 6 persons. Similarly, the total for persons in families assisted by Hispanic ethnicity does not include 14 persons who either did not know what race to provide or refused to provide the information, and information was not collected for 2 persons.