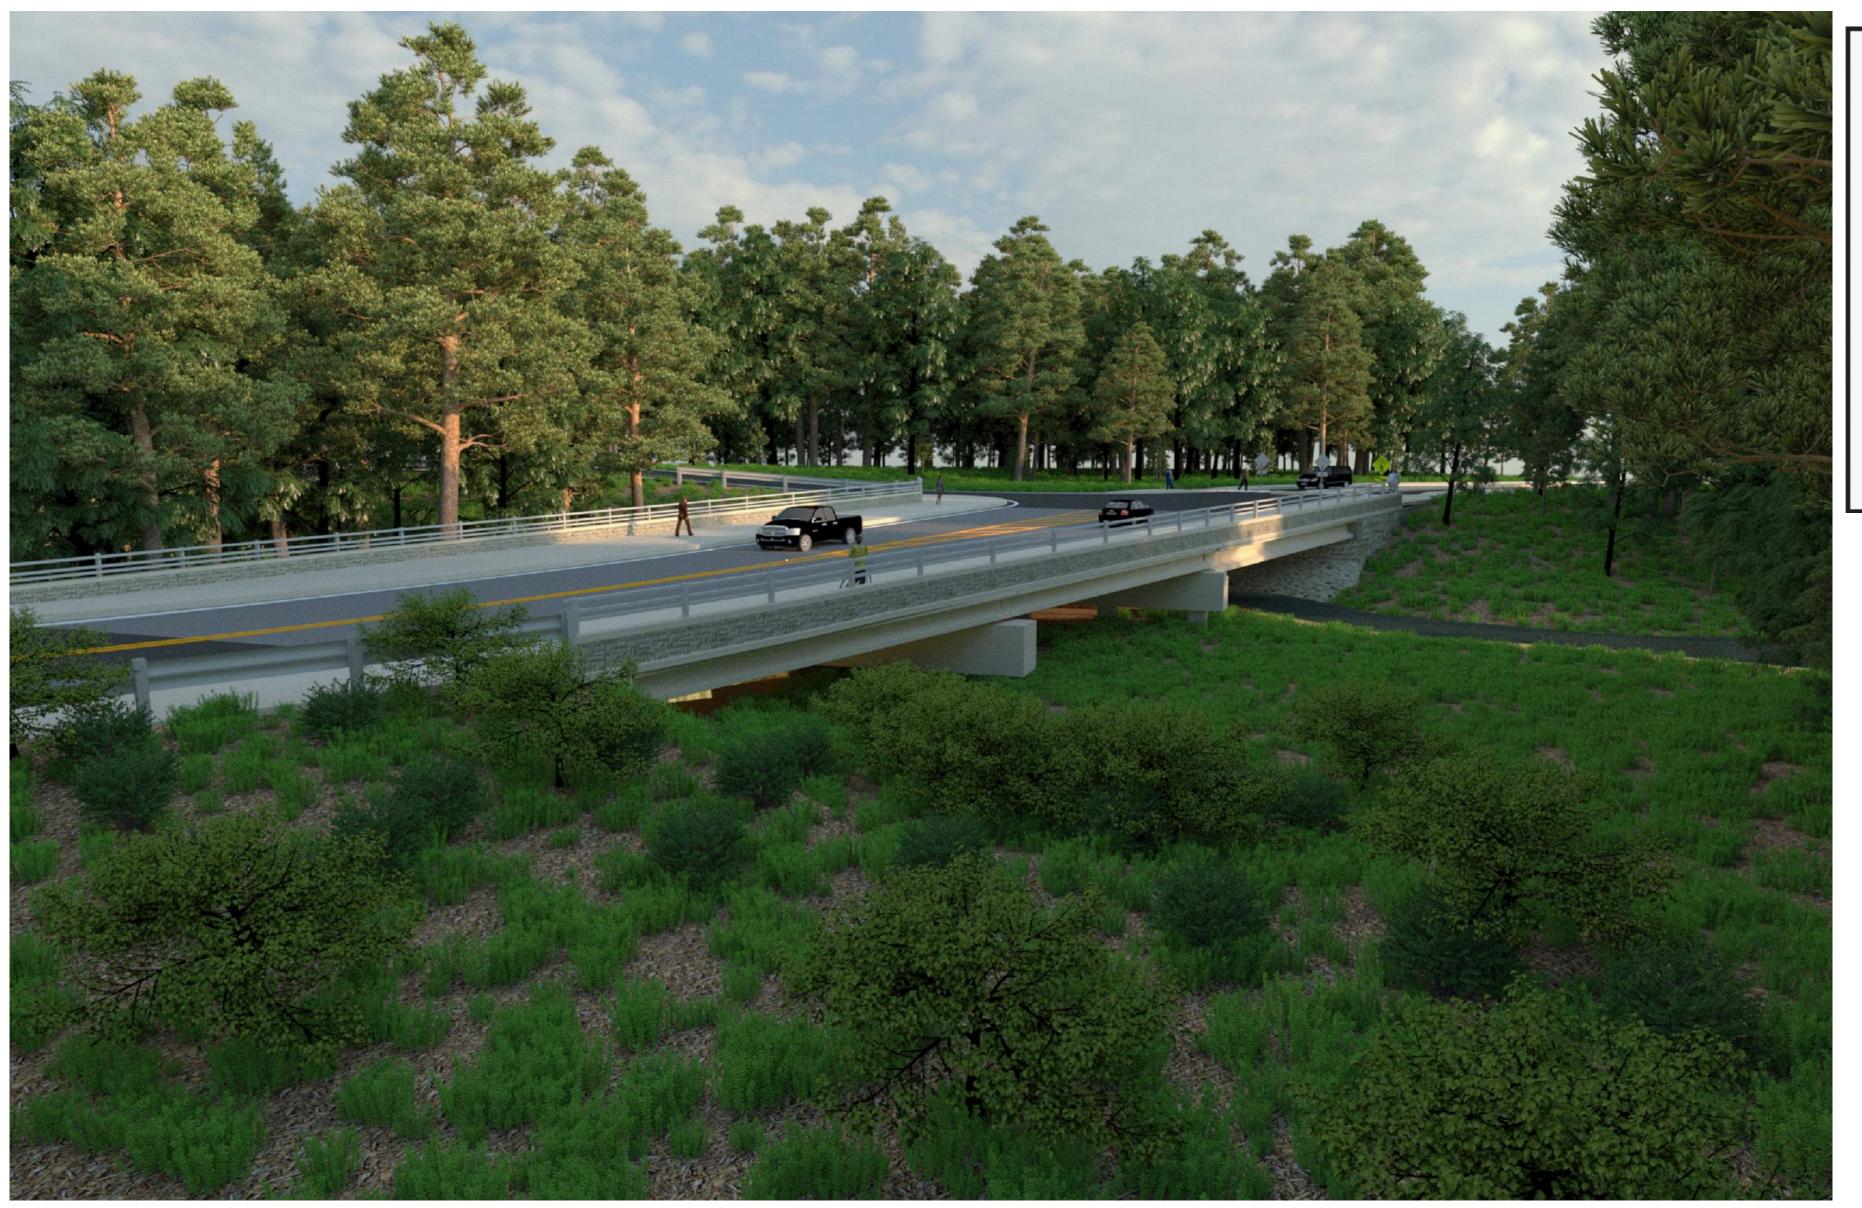

t of Transportation

# Proposed Roadway Typical Sections/Bridge Rendering OLD COURTHOUSE ROAD AT BESLEY ROAD

#### Project Location



Fairfax County

#### Scale

Not to Scale

Note: Proposed 4' Buffer Strip and 8' Shared Use Path Pending VDOT acceptance of Design Waiver

Prepared By:

### PARSONS

Contact Information

Project Name
Old Courthouse RD at Besley RD
From: Burlwood Ct
To: 200' East of Wolftrap Stream Valley Park Trail

Project Number: 5G25-059-007 2015 Bond Projects - Fund (300-C30050)

These plans are conceptual, unfinished, and unapproved and are not to be used for any type of construction or the acquisition of right of way. Additional right of way and easements may be required.

Imagery Courtesy of the Commonwealth of Virginia copyright 2013.



Looking South @ Besley Road



Looking North @ Besley Road



#### **Old Courthouse Road**



**Besley Road**