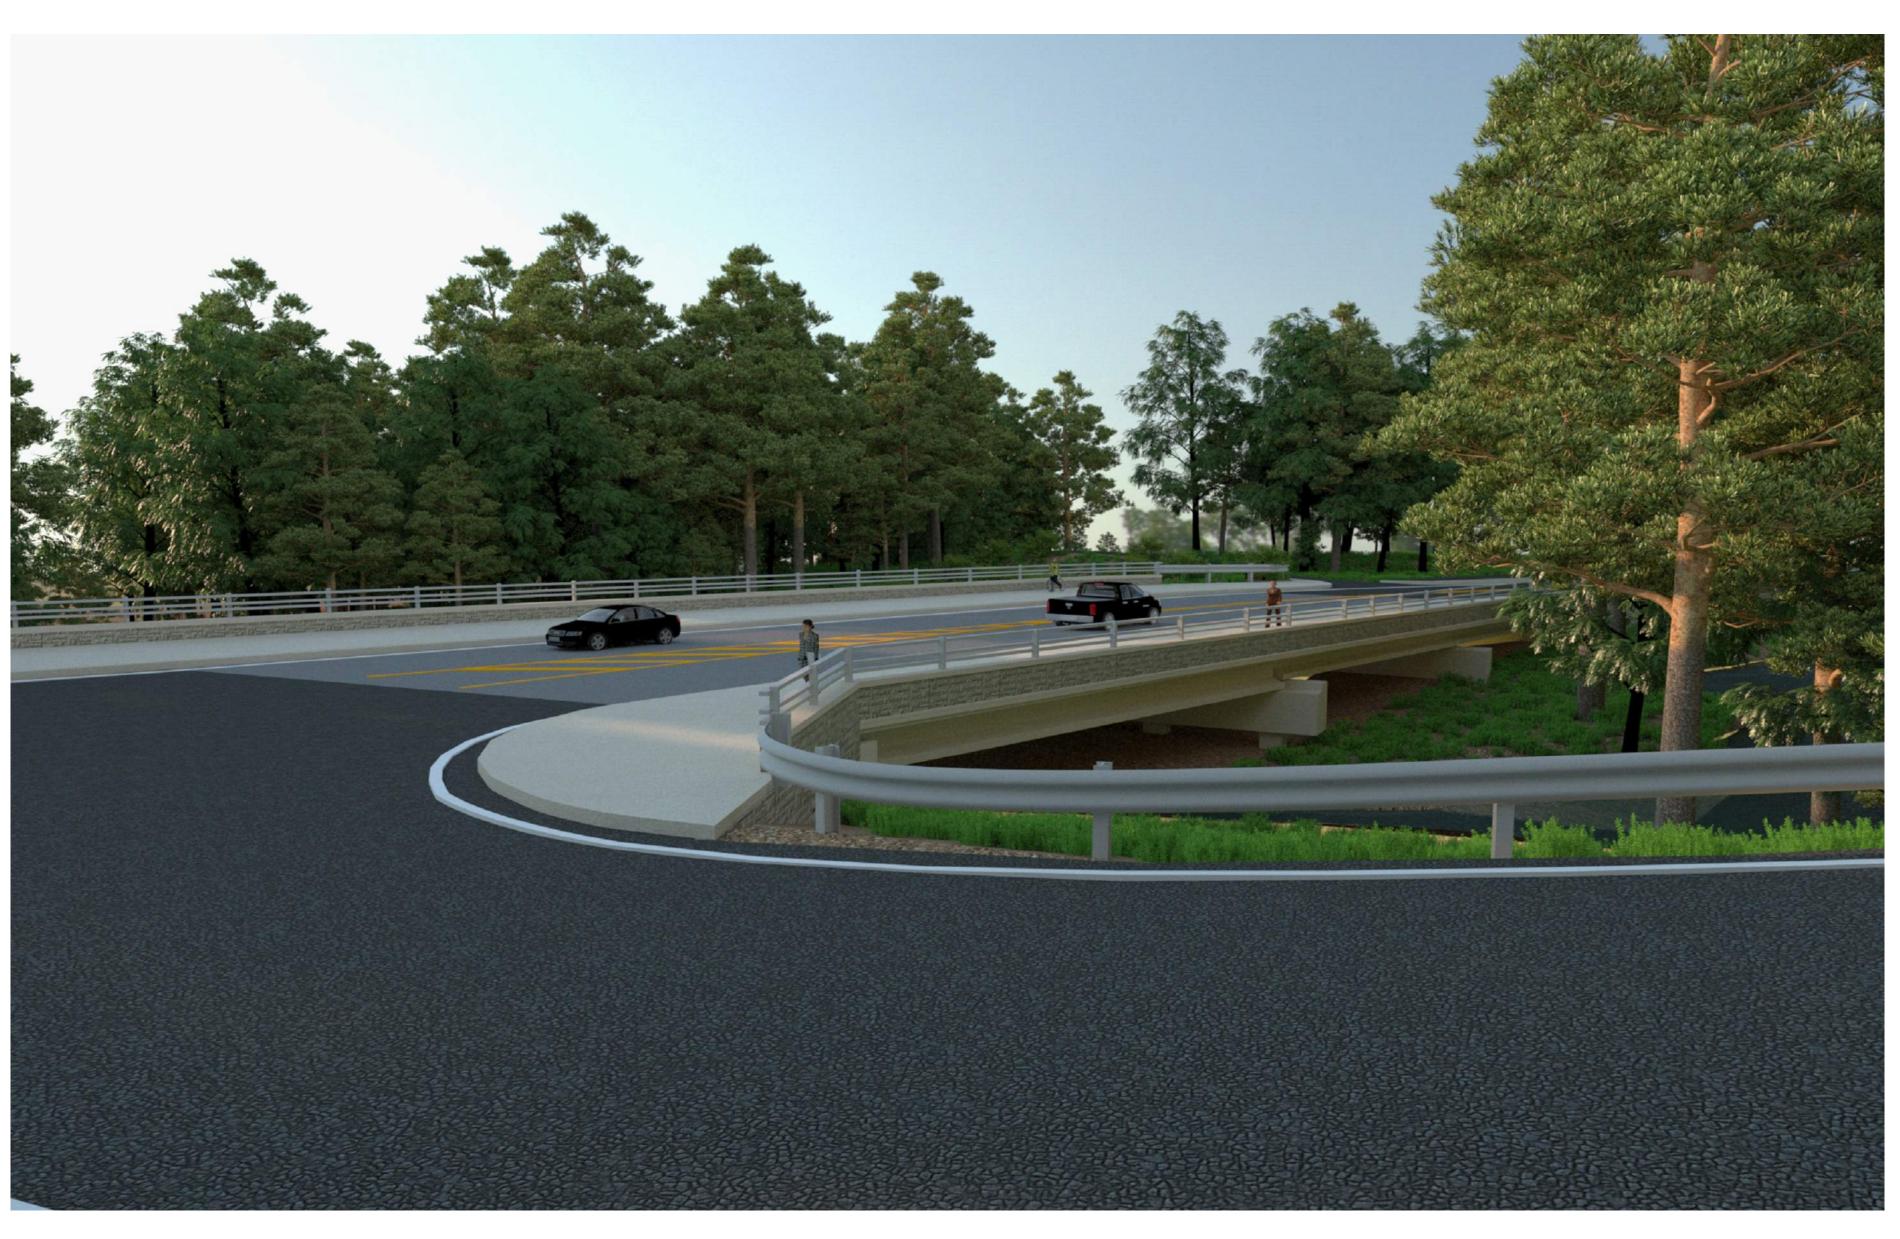

## Fairfax County Department of Transportation

# Proposed Roadway Typical Sections/Bridge Rendering OLD COURTHOUSE ROAD AT BESLEY ROAD

#### Project Location



Fairfax County

#### Scale

Not to Scale

Note: Proposed 4' Buffer Strip and 8' Shared Use Path Pending VDOT acceptance of Design Waiver

Prepared By:

### PARSONS

Contact Information

Project Name
Old Courthouse RD at Besley RD
From: Burlwood Ct
To: 200' East of Wolftrap Stream Valley Park Trail

Project Number: 5G25-059-007 2015 Bond Projects - Fund (300-C30050)

These plans are conceptual, unfinished, and unapproved and are not to be used for any type of construction or the acquisition of right of way. Additional right of way and easements may be required.

Imagery Courtesy of the Commonwealth of Virginia copyright 2013.



Looking South @ Besley Road



Looking North @ Besley Road



#### **Old Courthouse Road**



**Besley Road**