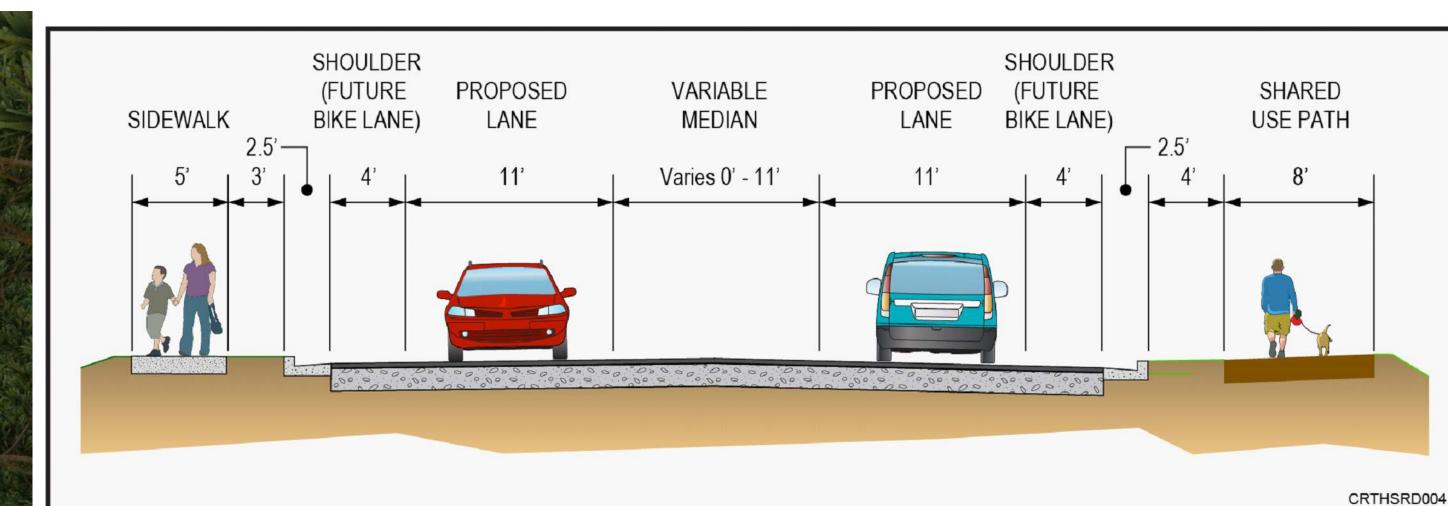

#### Scale

Not to Scale

Note: Proposed 4' Buffer Strip and 8' Shared Use Path Pending VDOT acceptance of Design Waiver

Prepared By: