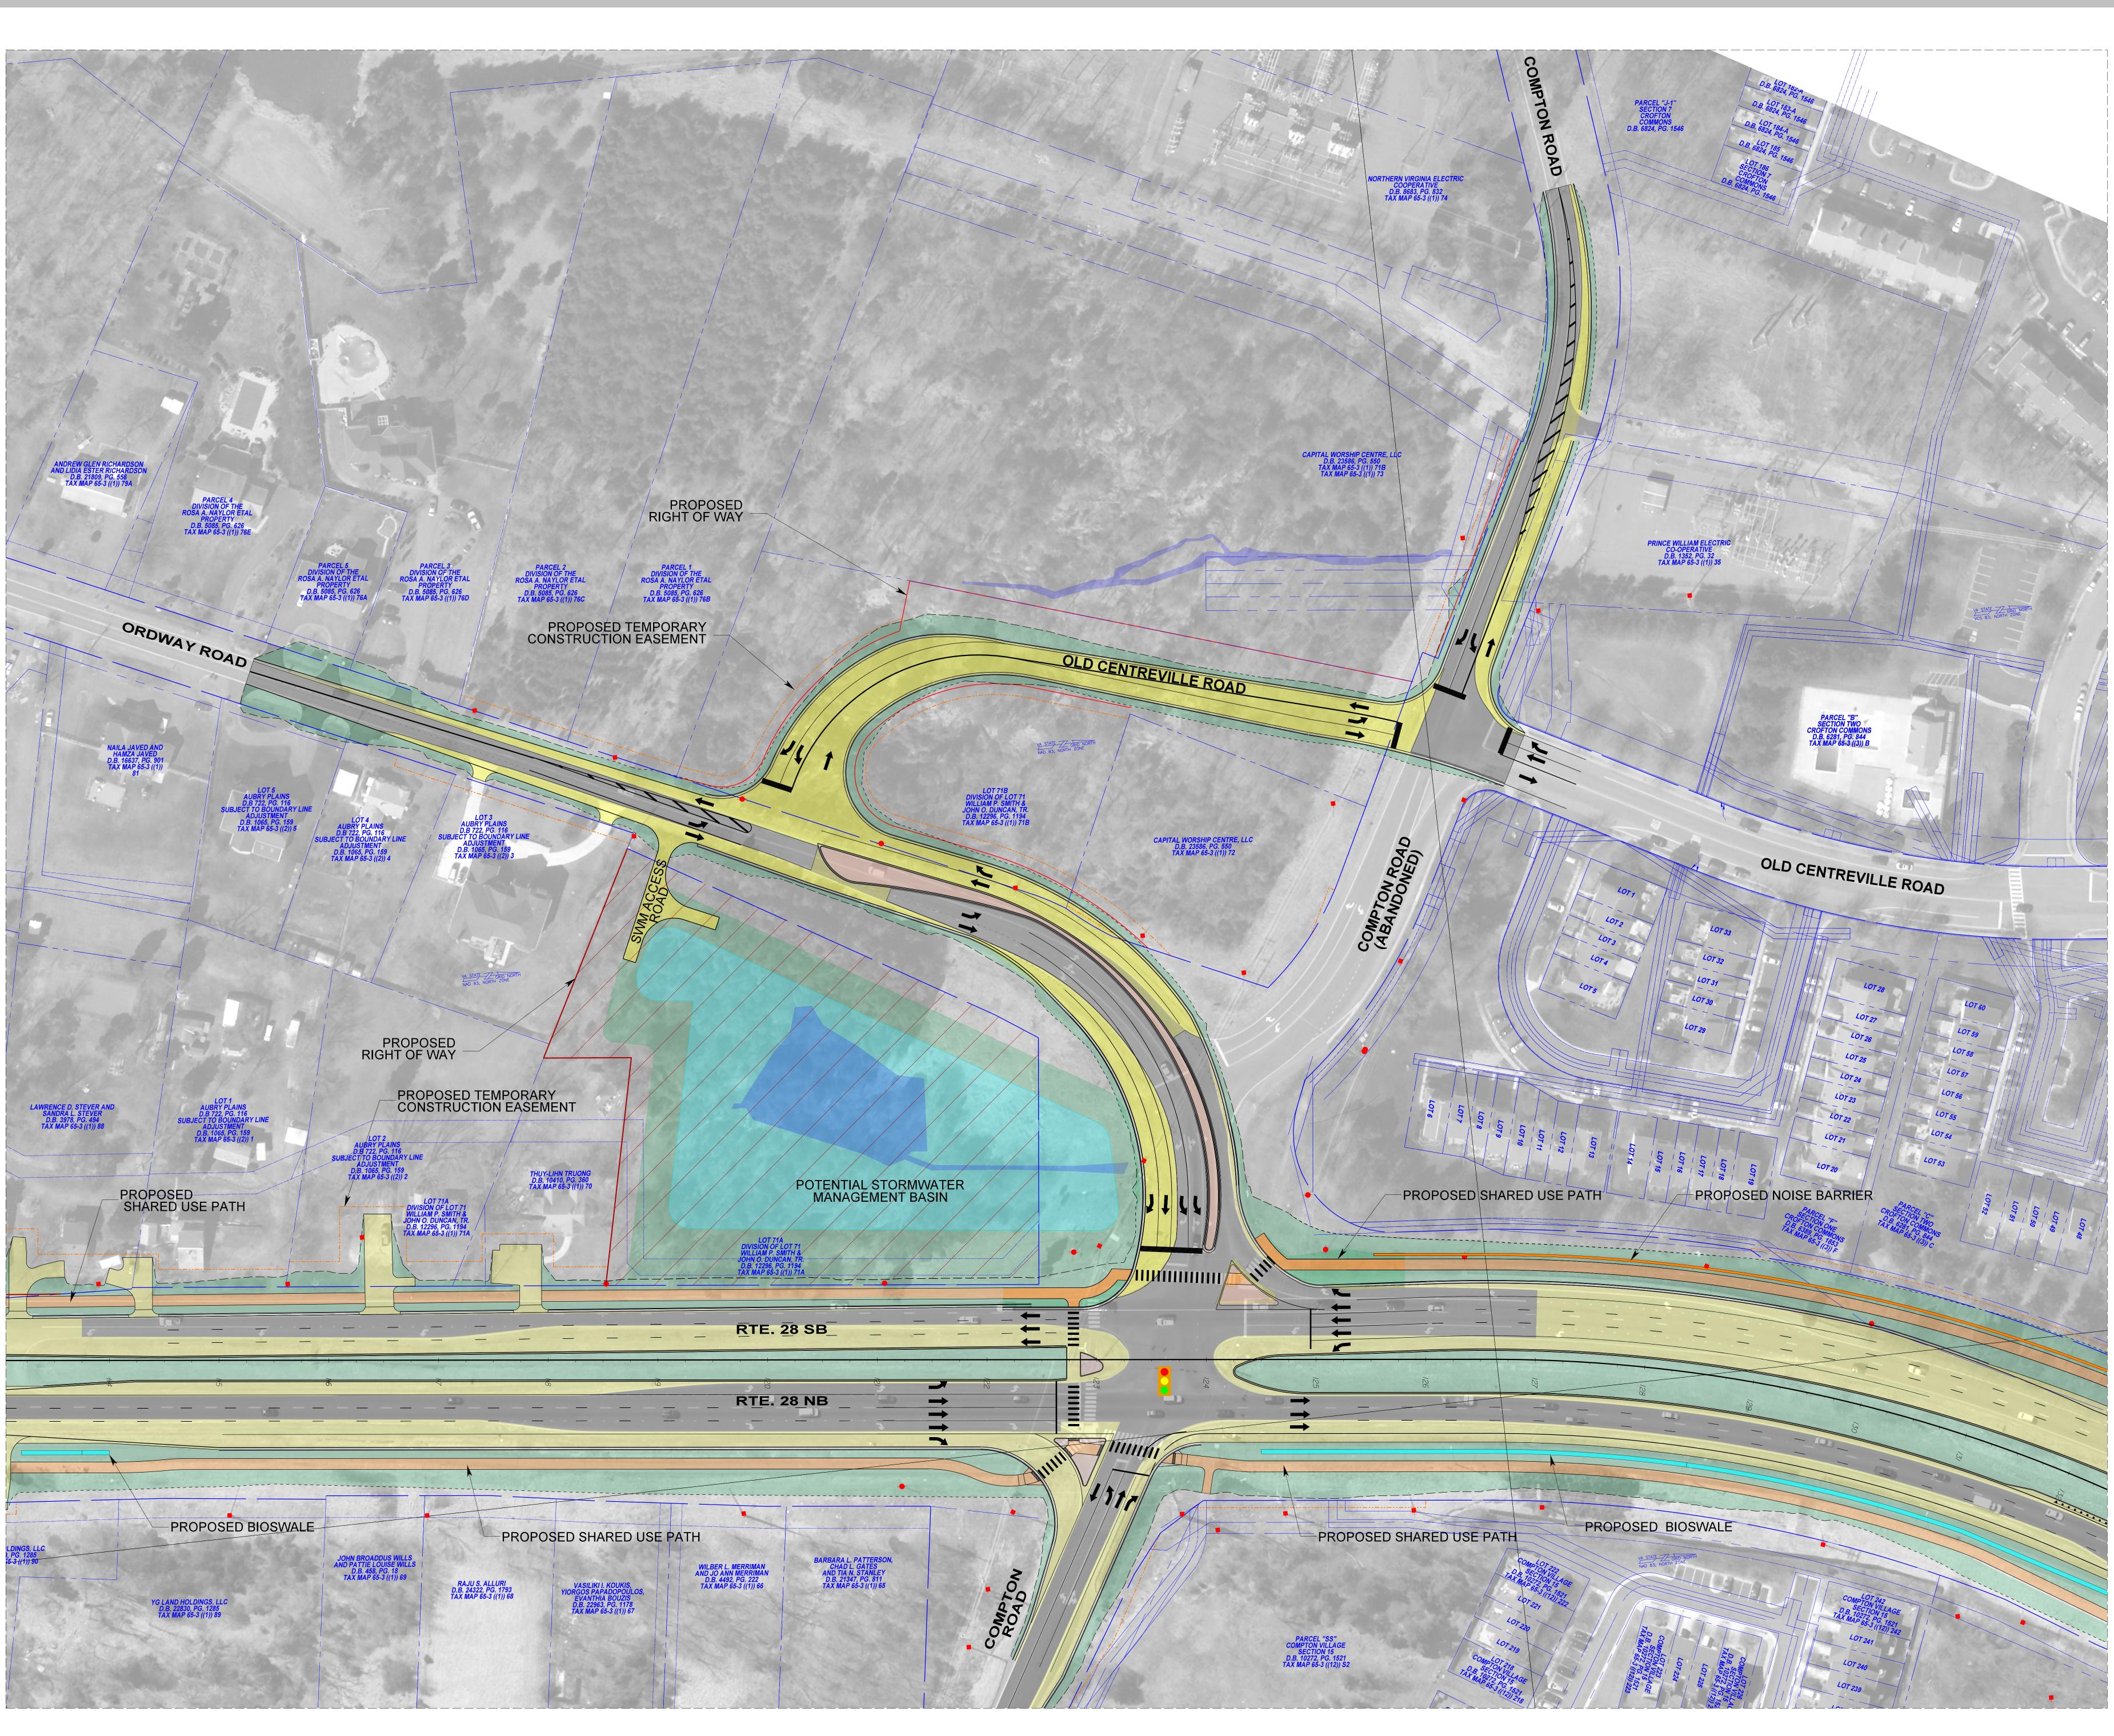

## PLAN OVERVIEW **Route 28 Widening Prince William County Line to Route 29**

| North A                                                                                                                              | rrow & Scale                                                                                                                                                                                                                                                                                                                                                                                                                                                                                                                                                                                                                                                                                                                                                       |
|--------------------------------------------------------------------------------------------------------------------------------------|--------------------------------------------------------------------------------------------------------------------------------------------------------------------------------------------------------------------------------------------------------------------------------------------------------------------------------------------------------------------------------------------------------------------------------------------------------------------------------------------------------------------------------------------------------------------------------------------------------------------------------------------------------------------------------------------------------------------------------------------------------------------|
| 、 <i>1</i>                                                                                                                           | 1                                                                                                                                                                                                                                                                                                                                                                                                                                                                                                                                                                                                                                                                                                                                                                  |
|                                                                                                                                      | SCALE                                                                                                                                                                                                                                                                                                                                                                                                                                                                                                                                                                                                                                                                                                                                                              |
|                                                                                                                                      | 0 50' 100' 150' 200'                                                                                                                                                                                                                                                                                                                                                                                                                                                                                                                                                                                                                                                                                                                                               |
| Legend                                                                                                                               |                                                                                                                                                                                                                                                                                                                                                                                                                                                                                                                                                                                                                                                                                                                                                                    |
|                                                                                                                                      | Proposed Pavement Widening and Reconstruction                                                                                                                                                                                                                                                                                                                                                                                                                                                                                                                                                                                                                                                                                                                      |
|                                                                                                                                      | Proposed Milling and Overlay                                                                                                                                                                                                                                                                                                                                                                                                                                                                                                                                                                                                                                                                                                                                       |
|                                                                                                                                      | Proposed Shared Use Path                                                                                                                                                                                                                                                                                                                                                                                                                                                                                                                                                                                                                                                                                                                                           |
|                                                                                                                                      | Proposed Grass                                                                                                                                                                                                                                                                                                                                                                                                                                                                                                                                                                                                                                                                                                                                                     |
|                                                                                                                                      | Proposed Concrete Median                                                                                                                                                                                                                                                                                                                                                                                                                                                                                                                                                                                                                                                                                                                                           |
|                                                                                                                                      | Potential Stormwater Management Basin                                                                                                                                                                                                                                                                                                                                                                                                                                                                                                                                                                                                                                                                                                                              |
|                                                                                                                                      | Parks                                                                                                                                                                                                                                                                                                                                                                                                                                                                                                                                                                                                                                                                                                                                                              |
|                                                                                                                                      | Proposed Bioswale                                                                                                                                                                                                                                                                                                                                                                                                                                                                                                                                                                                                                                                                                                                                                  |
|                                                                                                                                      | Existing Wetlands / Waters of the U.S.                                                                                                                                                                                                                                                                                                                                                                                                                                                                                                                                                                                                                                                                                                                             |
|                                                                                                                                      | Existing Right of Way                                                                                                                                                                                                                                                                                                                                                                                                                                                                                                                                                                                                                                                                                                                                              |
|                                                                                                                                      | Existing Property Line                                                                                                                                                                                                                                                                                                                                                                                                                                                                                                                                                                                                                                                                                                                                             |
|                                                                                                                                      | ·····                                                                                                                                                                                                                                                                                                                                                                                                                                                                                                                                                                                                                                                                                                                                                              |
|                                                                                                                                      | Proposed Right of Way Line                                                                                                                                                                                                                                                                                                                                                                                                                                                                                                                                                                                                                                                                                                                                         |
|                                                                                                                                      | Proposed Temporary Construction Easement                                                                                                                                                                                                                                                                                                                                                                                                                                                                                                                                                                                                                                                                                                                           |
|                                                                                                                                      | Proposed Verizon / Wall Maintenance Easement                                                                                                                                                                                                                                                                                                                                                                                                                                                                                                                                                                                                                                                                                                                       |
|                                                                                                                                      | Proposed Property Acquisition - Full Take                                                                                                                                                                                                                                                                                                                                                                                                                                                                                                                                                                                                                                                                                                                          |
|                                                                                                                                      | Proposed Limits of Construction                                                                                                                                                                                                                                                                                                                                                                                                                                                                                                                                                                                                                                                                                                                                    |
|                                                                                                                                      | Proposed Retaining Wall                                                                                                                                                                                                                                                                                                                                                                                                                                                                                                                                                                                                                                                                                                                                            |
|                                                                                                                                      | Proposed Curb                                                                                                                                                                                                                                                                                                                                                                                                                                                                                                                                                                                                                                                                                                                                                      |
|                                                                                                                                      | Proposed Curb and Gutter                                                                                                                                                                                                                                                                                                                                                                                                                                                                                                                                                                                                                                                                                                                                           |
| •••                                                                                                                                  | Proposed Guardrail                                                                                                                                                                                                                                                                                                                                                                                                                                                                                                                                                                                                                                                                                                                                                 |
|                                                                                                                                      | Proposed Traffic Signal                                                                                                                                                                                                                                                                                                                                                                                                                                                                                                                                                                                                                                                                                                                                            |
| ٦ <i>tr</i>                                                                                                                          | Direction of Traffic                                                                                                                                                                                                                                                                                                                                                                                                                                                                                                                                                                                                                                                                                                                                               |
| ₽                                                                                                                                    | Utility Pole                                                                                                                                                                                                                                                                                                                                                                                                                                                                                                                                                                                                                                                                                                                                                       |
|                                                                                                                                      | Existing Easement                                                                                                                                                                                                                                                                                                                                                                                                                                                                                                                                                                                                                                                                                                                                                  |
|                                                                                                                                      | Crosswalk                                                                                                                                                                                                                                                                                                                                                                                                                                                                                                                                                                                                                                                                                                                                                          |
| CONSIDERAT<br>PREFERRED<br>MEETING FC<br>CONCEPTUA<br>BASED ON C<br>PROGRESSES<br>THEREFORE<br>EASEMENTS<br>FURTHER DE<br>RELOCATION | OR COMPTON/ORDWAY/OLD CENTREVILLE INTERSECTION ARE UNDER<br>TION BY FCDOT AND VDOT. NO DECISION HAS BEEN MADE ON A<br>CONCEPT. ALL INFORMATION PRESENTED AT THIS PUBLIC INFORMATION<br>OR THE COMPTON/ORDWAY/ OLD CENTREVILLE INTERSECTION IS<br>AL AND PRELIMINARY IN NATURE. ITEMS SHOWN ARE SUBJECT TO CHANG<br>COMMENTS RECEIVED AND INFORMATION OBTAINED AS THE PROJECT<br>S. ITEMS UNKNOWN AND/OR UNAVAILABLE AT THIS TIME AND<br>NOT DEPICTED ON THIS DISPLAY INCLUDE UTILITY AND/OR MAINTENAN<br>: AND OTHER DESIGN ELEMENTS TO BE INCORPORATED AS THE PROJECT<br>EVELOPS. ADDITIONAL EASEMENTS MAY BE NEEDED FOR UTILITY<br>N AND WALLS. THIS CONCEPTUAL LAYOUT IS UNAPPROVED AND IS NOT<br>R ANY TYPE OF CONSTRUCTION OR THE ACQUISITION OF RIGHT OF WAY |
| _                                                                                                                                    | 1A<br>30% DESIGN<br>t Information                                                                                                                                                                                                                                                                                                                                                                                                                                                                                                                                                                                                                                                                                                                                  |
| 4050 Legat<br>Fairfax, VA<br>Comments                                                                                                | nager<br>Inty Department of Transportation                                                                                                                                                                                                                                                                                                                                                                                                                                                                                                                                                                                                                                                                                                                         |
| State Project<br>UPC 10872<br>These plans<br>of construct                                                                            | /idening<br>bject Number: 2G40-100-000<br>ct Number: 0028-029-269                                                                                                                                                                                                                                                                                                                                                                                                                                                                                                                                                                                                                                                                                                  |