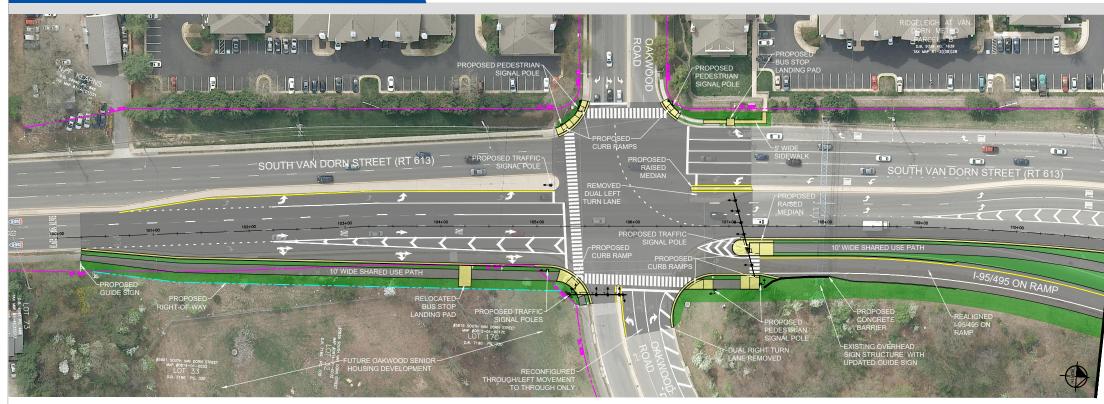

## Public Exhibit

South Van Dorn Street Bike and Pedestrian Access Im

| nprovements                             |                                                                                                                                                                                                                                                                                                                 |
|-----------------------------------------|-----------------------------------------------------------------------------------------------------------------------------------------------------------------------------------------------------------------------------------------------------------------------------------------------------------------|
| C                                       | Project Location                                                                                                                                                                                                                                                                                                |
|                                         | FAIRFAX<br>COUNTY, VA                                                                                                                                                                                                                                                                                           |
|                                         | North Arrow & Scale                                                                                                                                                                                                                                                                                             |
|                                         | See Exhibit for North Arrow                                                                                                                                                                                                                                                                                     |
|                                         | Legend                                                                                                                                                                                                                                                                                                          |
| MATCHLINE STA 111+00                    | Proposed Landscaping<br>(Grass or Trees) Proposed Concrete<br>Pavement Proposed Asphalt<br>Pavement                                                                                                                                                                                                             |
| 1-95-1                                  | Contact Information                                                                                                                                                                                                                                                                                             |
| 123-42                                  | Latesa Turner<br>Project Manager<br>Fairfax County Department of<br>Transportation<br>4050 Legato Road<br>Fairfax, VA 22033<br>Comments may also be sent to:<br>Latesa.Turner@FairfaxCounty.gov                                                                                                                 |
| STING<br>ARED USE<br>IN BRIDGE<br>IY OF | Project Name: South Van Dom Street Bike and Pedestrian Access Improvements<br>Project Number: AA1400141-2016                                                                                                                                                                                                    |
| TY OF<br>EXANDRIA)                      | Fund Number: 400-C40011<br>UPC Number: 109607<br>These plans are unfinished and unapproved and are not to be used for any type<br>of construction or the acquisition of right-of-way. Additional easements for utility<br>relocations may be required beyond the proposed right-of-way shown on these<br>plans. |
|                                         | Imagery Courtesy of the Esri, DigitalGlobe, GeoEye, Earthstar Geographics,<br>CNES/Airbus DS, USDA, USGS, AEX, Getmapping, Aerogrid, IGN, IGP,<br>swisstopo, and the GIS User Community.                                                                                                                        |