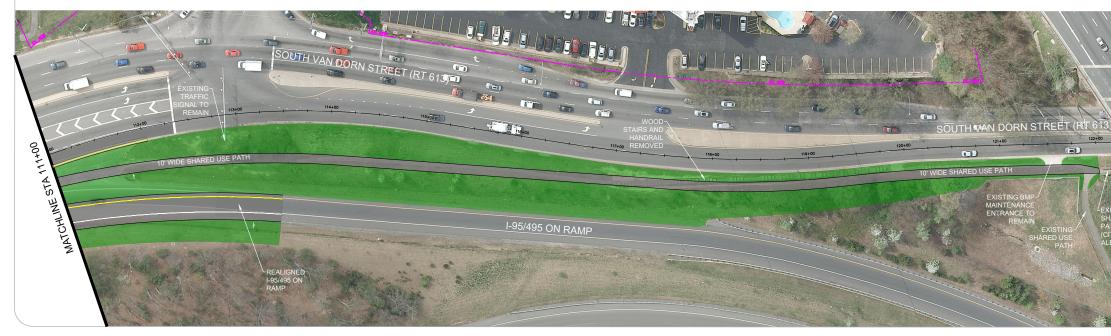

## Public Exhibit

South Van Dorn Street Bike and Pedestrian Access Im

| nprovements                             |                                                                                                                                                                                                                                                                                                                 |
|-----------------------------------------|-----------------------------------------------------------------------------------------------------------------------------------------------------------------------------------------------------------------------------------------------------------------------------------------------------------------|
| C                                       | Project Location                                                                                                                                                                                                                                                                                                |
|                                         | FAIRFAX<br>COUNTY, VA                                                                                                                                                                                                                                                                                           |
|                                         | North Arrow & Scale                                                                                                                                                                                                                                                                                             |
|                                         | See Exhibit for North Arrow                                                                                                                                                                                                                                                                                     |
|                                         | Legend                                                                                                                                                                                                                                                                                                          |
| MATCHLINE STA 111+00                    | Proposed Landscaping<br>(Grass or Trees) Proposed Concrete<br>Pavement Proposed Asphalt<br>Pavement                                                                                                                                                                                                             |
| 1-95-1                                  | Contact Information                                                                                                                                                                                                                                                                                             |
| 123-42                                  | Latesa Turner<br>Project Manager<br>Fairfax County Department of<br>Transportation<br>4050 Legato Road<br>Fairfax, VA 22033<br>Comments may also be sent to:<br>Latesa.Turner@FairfaxCounty.gov                                                                                                                 |
| STING<br>ARED USE<br>IN BRIDGE<br>IY OF | Project Name: South Van Dom Street Bike and Pedestrian Access Improvements<br>Project Number: AA1400141-2016                                                                                                                                                                                                    |
| TY OF<br>EXANDRIA)                      | Fund Number: 400-C40011<br>UPC Number: 109607<br>These plans are unfinished and unapproved and are not to be used for any type<br>of construction or the acquisition of right-of-way. Additional easements for utility<br>relocations may be required beyond the proposed right-of-way shown on these<br>plans. |
|                                         | Imagery Courtesy of the Esri, DigitalGlobe, GeoEye, Earthstar Geographics,<br>CNES/Airbus DS, USDA, USGS, AEX, Getmapping, Aerogrid, IGN, IGP,<br>swisstopo, and the GIS User Community.                                                                                                                        |