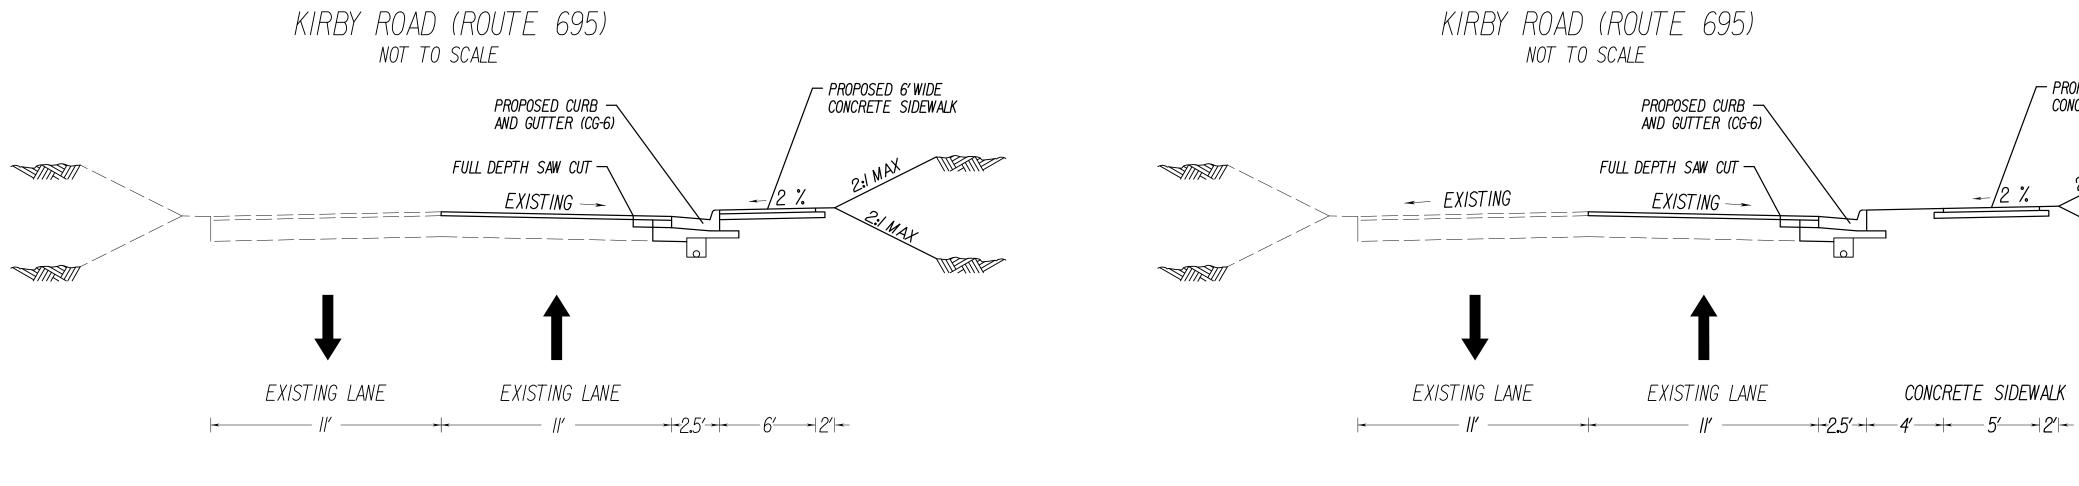

## FROM CHESTERBROOK ELEMENTARY SCHOOL **TO FRANKLIN AVENUE (RTE 2805)**

- PROPOSED 5' WIDE CONCRETE SIDEWALK