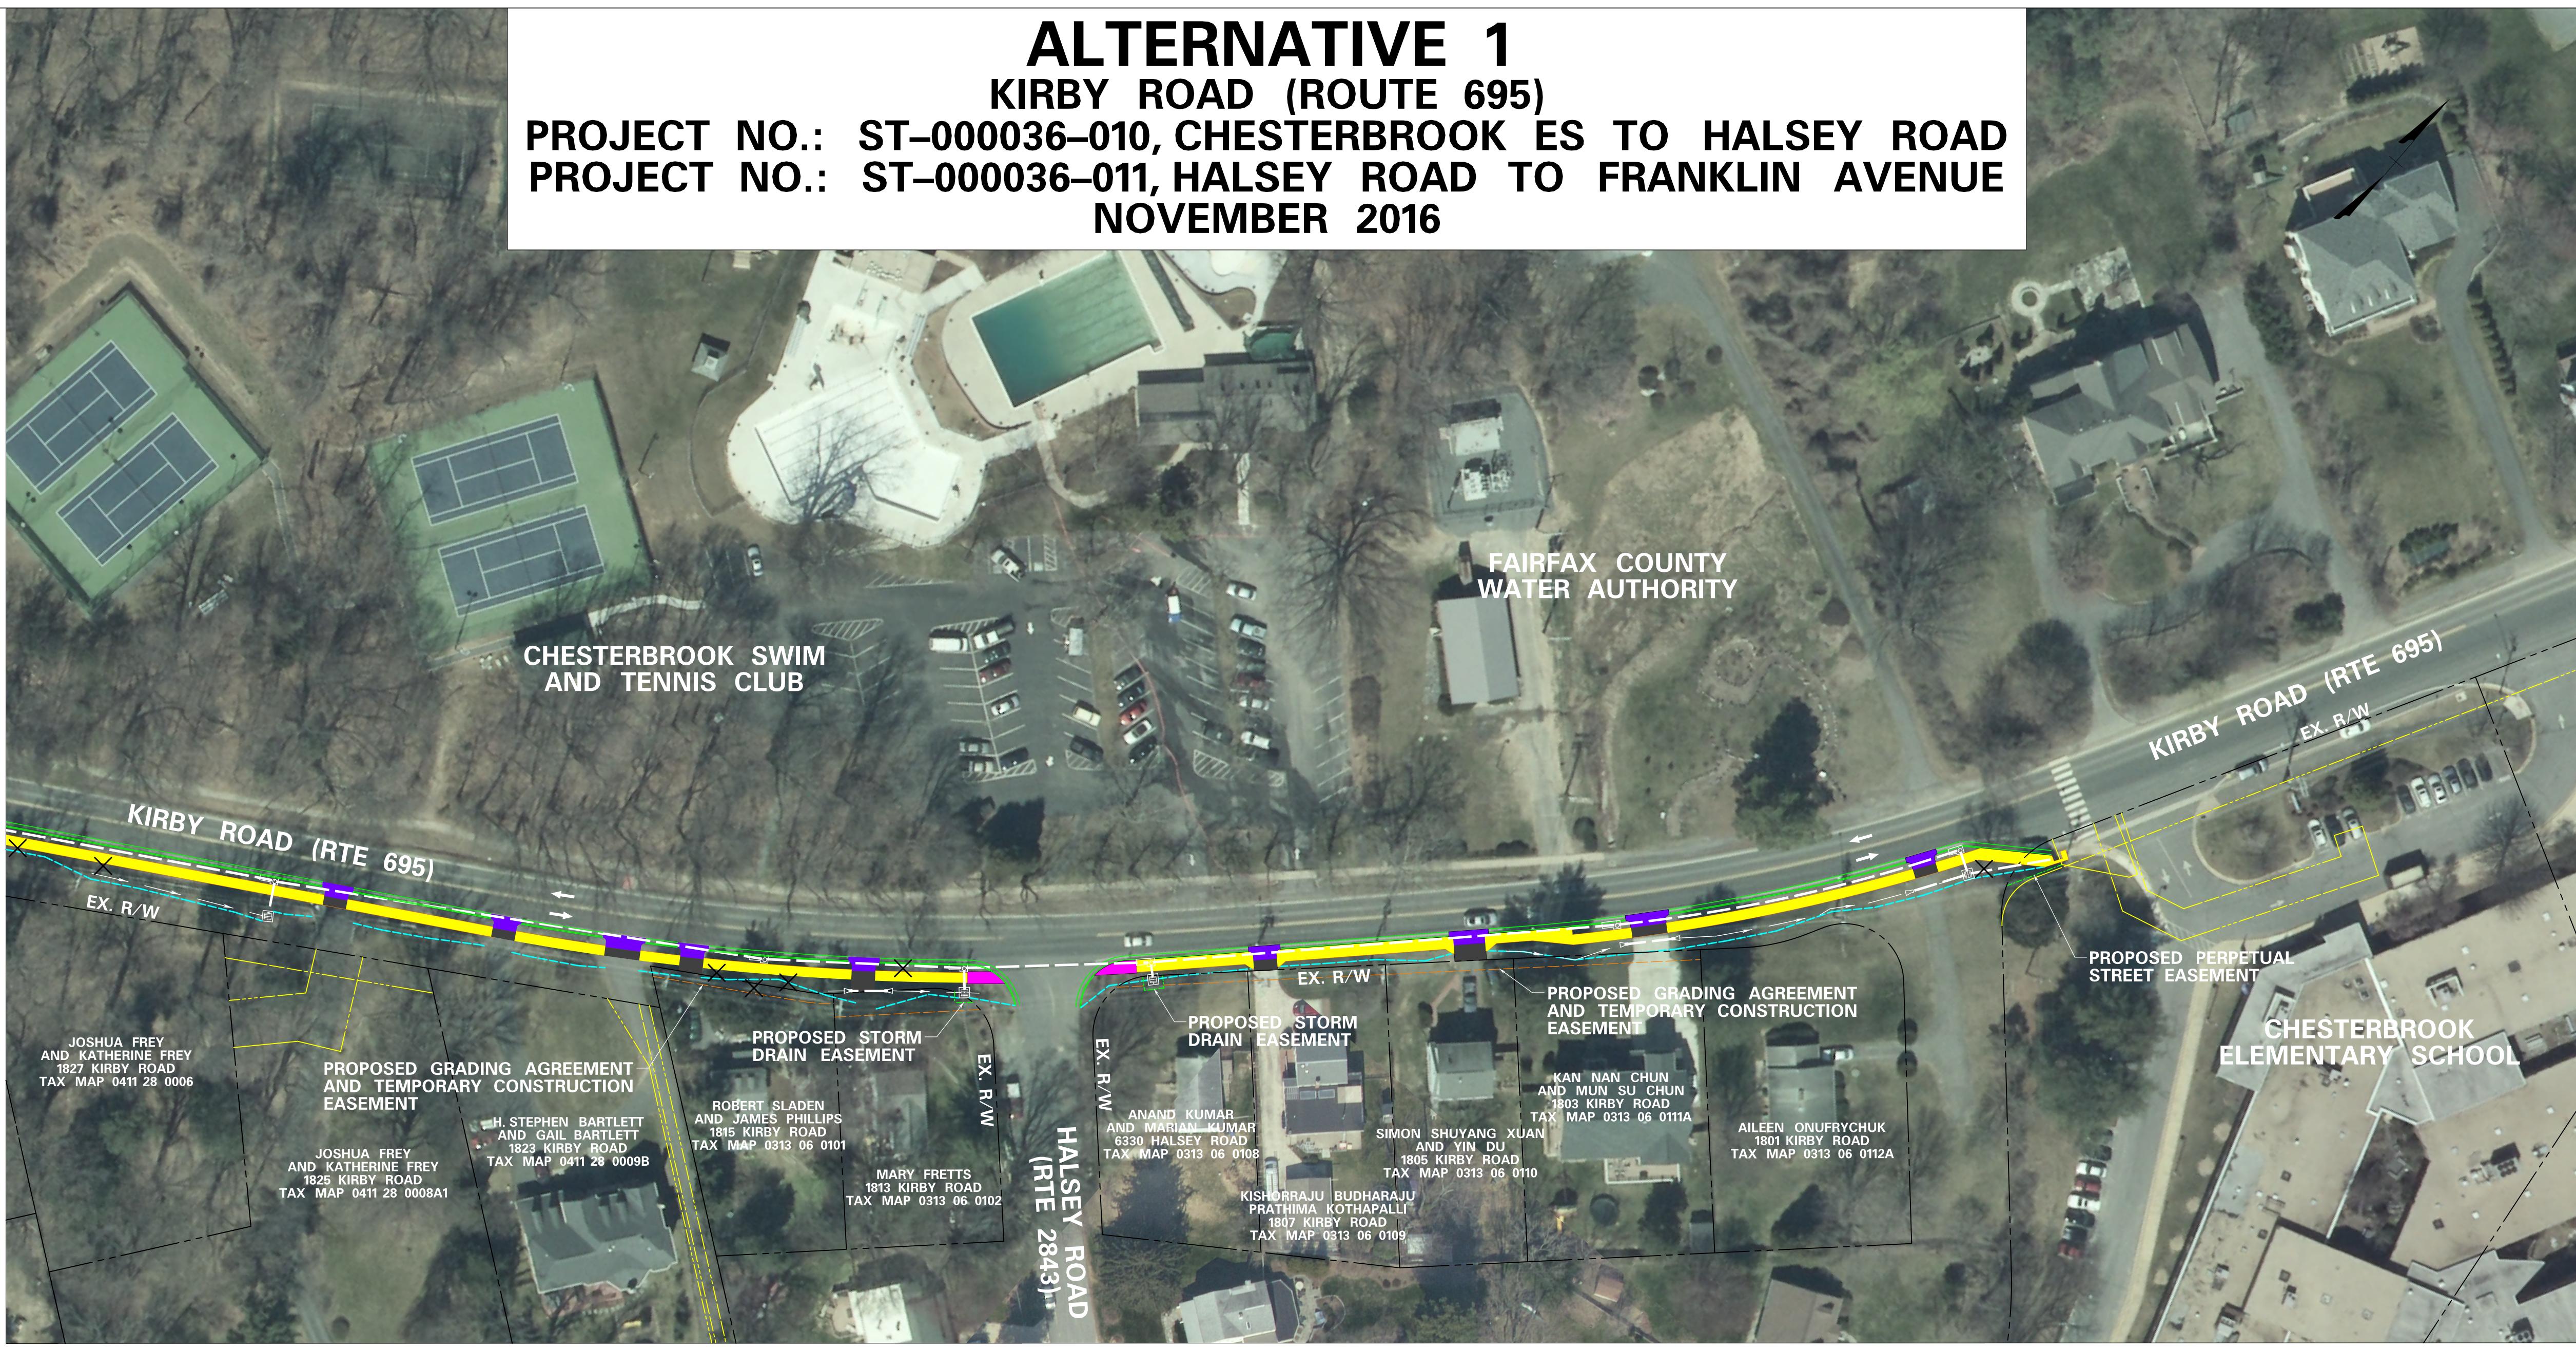

## FROM CHESTERBROOK ELEMENTARY SCHOOL **TO FRANKLIN AVENUE (RTE 2805)**

- PROPOSED 5' WIDE CONCRETE SIDEWALK

## <u>LEGEND</u>

EXISTING RIGHT OF WAY LINE/F EXISTING EASEMENT PROPOSED RIGHT OF WAY LINE PROPOSED STORM DRAINAGE EASEMENT PROPOSED GRADING AGREEMENT AND TEMPORARY CONSTRUCTION EASEMENT PROPOSED LIMITS OF DISTURBANCE PROPOSED DRIVEWAY PROPOSED CONCRETE SIDEWALK PROPOSED CG-6 CURB AND GUTTER PROPOSED CURB RAMP CG-12 PROPOSED ENTRANCE PROPOSED TREE REMOVAL EXISTING SANITARY SEWER MANHOLE

| PROPERTY | LINE |
|----------|------|
|          |      |

THESE PLANS ARE UNFINISHED AND UNAPPROVED AND ARE NOT TO BE USED FOR ANY TYPE OF CONSTRUCTION OR THE ACQUISITION OF RIGHT OF WAY. ADDITIONAL EASEMENTS FOR UTILITY RELOCATIONS MAY BE REQUIRED BEYOND THE PROPOSED RIGHT-OF-WAY SHOWN ON THESE PLANS.