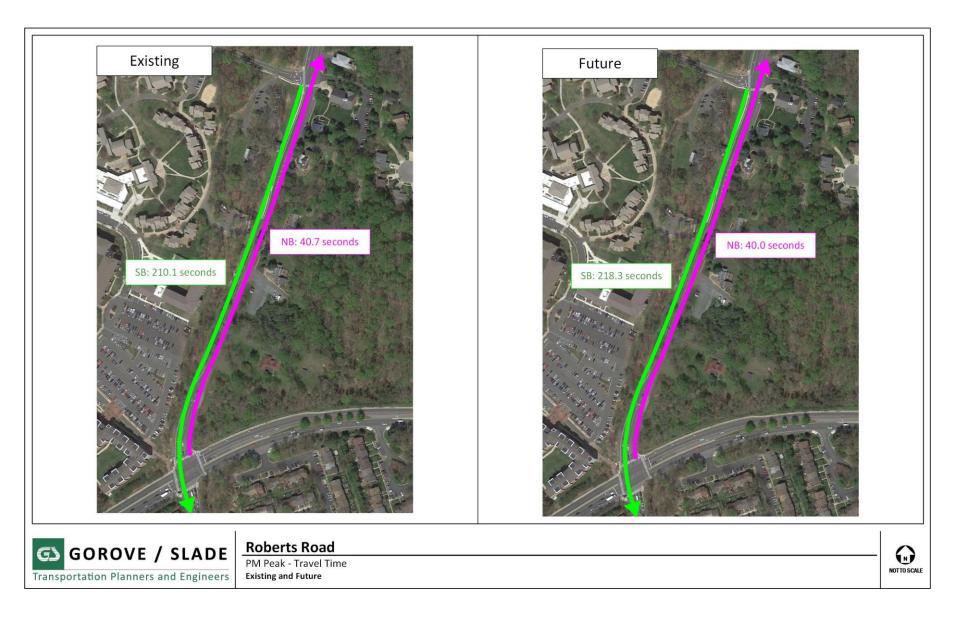

## **Roberts Road**

**Transportation Overview** 

- A. Traffic Volumes
  - Minimal site traffic added (28 AM trips and 43 PM trips)
  - Site traffic accounts for 1.1% or less of the intersection volume at Roberts Road & Braddock Road
- B. Site Access
  - Exceeds VDOT spacing standards
  - Pedestrian and Bicyclist Improvements
- C. Operational Data
  - Volume
  - Queuing
  - Travel Time
  - Delay