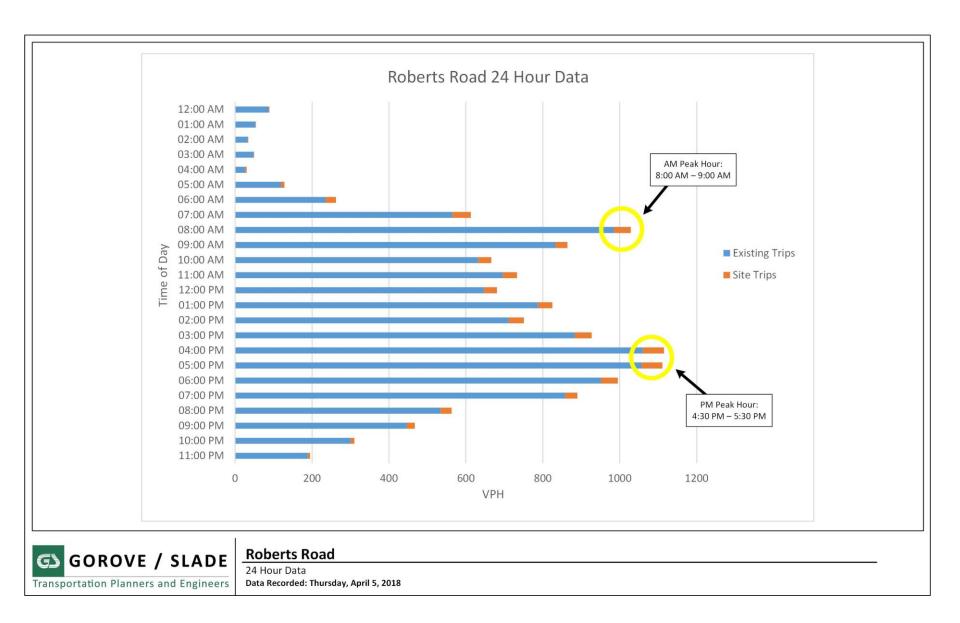

## **Roberts Road**

**Transportation Overview** 

- A. Traffic Volumes
  - Minimal site traffic added (28 AM trips and 43 PM trips)
  - Site traffic accounts for 1.1% or less of the intersection volume at Roberts Road & Braddock Road
- B. Site Access
  - Exceeds VDOT spacing standards
  - Pedestrian and Bicyclist Improvements
- C. Operational Data
  - Volume
  - Queuing
  - Travel Time
  - Delay