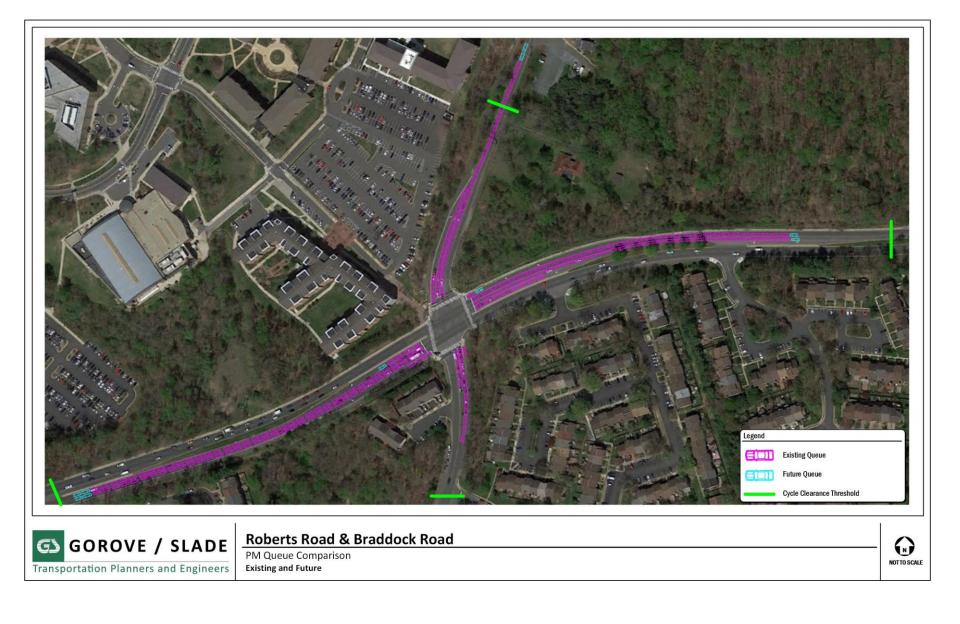

## **Roberts Road**

**Transportation Overview** 

- A. Traffic Volumes
  - Minimal site traffic added (28 AM trips and 43 PM trips)
  - Site traffic accounts for 1.1% or less of the intersection volume at Roberts Road & Braddock Road
- B. Site Access
  - Exceeds VDOT spacing standards
  - Pedestrian and Bicyclist Improvements
- C. Operational Data
  - Volume
  - Queuing
  - Travel Time
  - Delay

Roberts Road & Braddock Road
Site Trips

Transportation Planners and Engineers

6