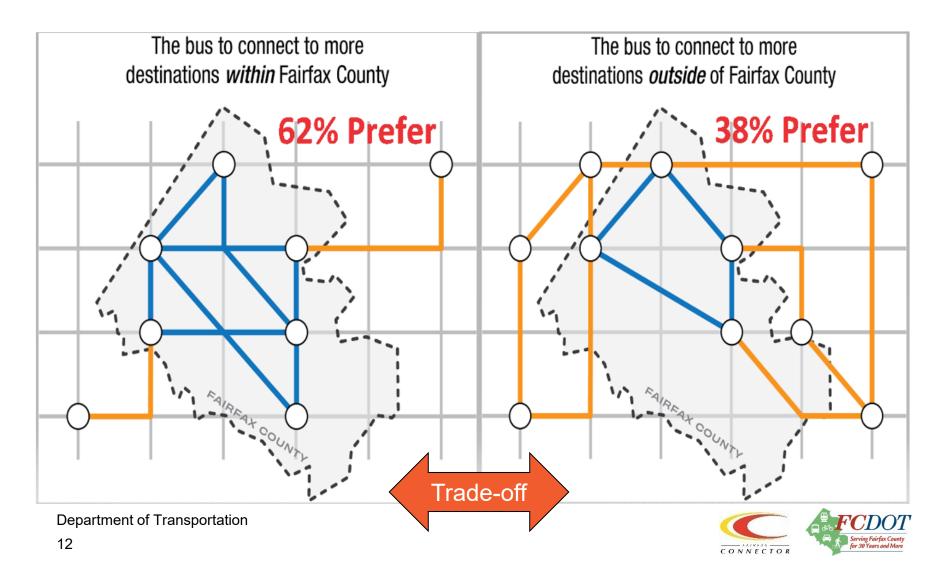

#### TSP Survey Results – *Travel Patterns*

Before COVID-19, how often did you ride Fairfax Connector?

Before COVID-19, which of these areas needed improvement based on your experience riding Fairfax Connector?