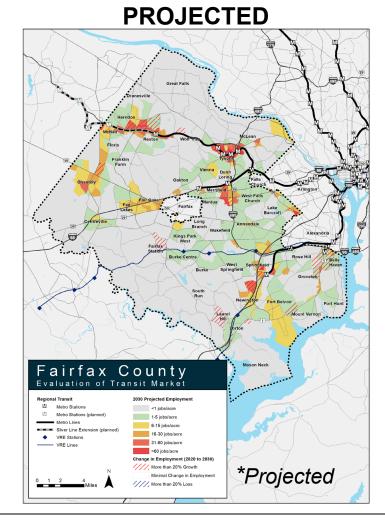

# **Transit Strategic Plan** Gap and Survey **Material Review**



# 2021 Transit Strategic Planning (TSP) Survey Results

The 2021 Transit Strategic Plan survey solicited feedback from December 30, 2020 - February 22, 2021, with 2,901 respondents. The survey was tailored to **frequent**, **occasional**, and **non-riders** in Fairfax County to solicit opinions and preferences from participants. The survey consisted of three major sections:

- > travel patterns
- opportunities for improvement and
- demographic information.



#### **Population Density**







### **Employment Density**







#### TSP Survey Results – *Travel Patterns*

Before COVID-19, how often did you ride Fairfax Connector?







Before COVID-19, which of these areas needed improvement based on your experience riding Fairfax Connector?





































### **TSP Survey Results – Additional Thoughts**

What other thoughts or ideas do you want to share with us about Fairfax Connector bus service?