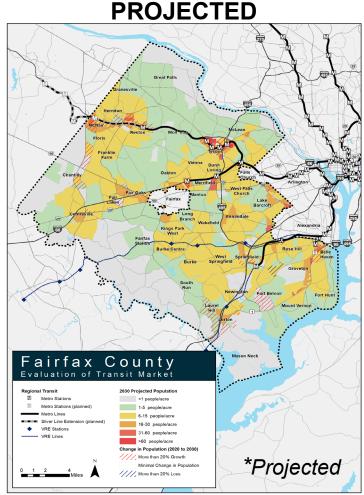

# **Transit Strategic Plan** Gap and Survey **Material Review**



# 2021 Transit Strategic Planning (TSP) Survey Results

The 2021 Transit Strategic Plan survey solicited feedback from December 30, 2020 - February 22, 2021, with 2,901 respondents. The survey was tailored to **frequent**, **occasional**, and **non-riders** in Fairfax County to solicit opinions and preferences from participants. The survey consisted of three major sections:

- > travel patterns
- opportunities for improvement and
- demographic information.



#### **Population Density**







### **Employment Density**







#### TSP Survey Results – *Travel Patterns*

Before COVID-19, how often did you ride Fairfax Connector?







Before COVID-19, which of these areas needed improvement based on your experience riding Fairfax Connector?





































### **TSP Survey Results – Additional Thoughts**

What other thoughts or ideas do you want to share with us about Fairfax Connector bus service?