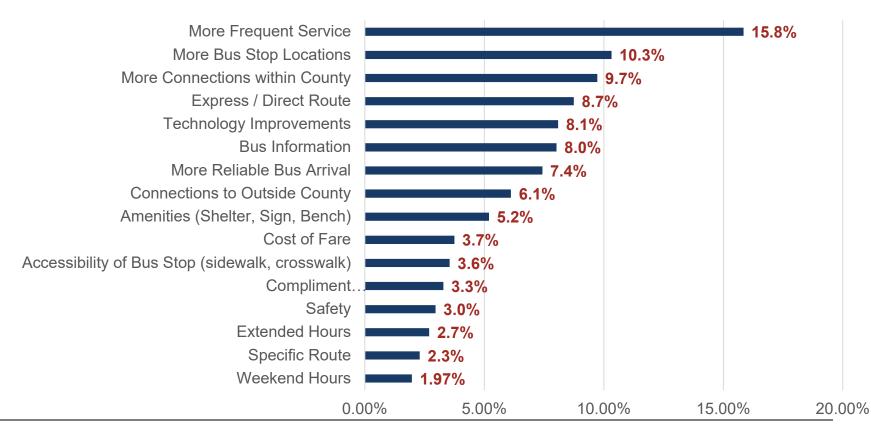

### **TSP Survey Results – Additional Thoughts**

What other thoughts or ideas do you want to share with us about Fairfax Connector bus service?