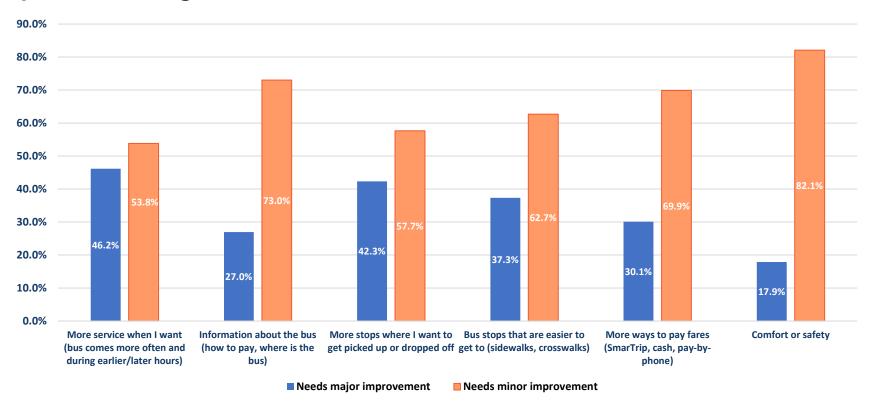

#### TSP Survey Results – *Travel Patterns*

Before COVID-19, how often did you ride Fairfax Connector?

Before COVID-19, which of these areas needed improvement based on your experience riding Fairfax Connector?