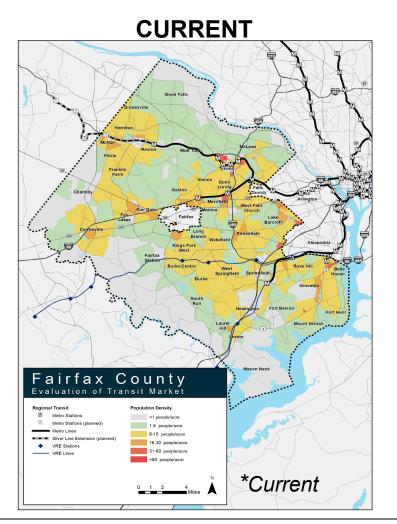

# **Transit Strategic Plan** Gap and Survey **Material Review**



# 2021 Transit Strategic Planning (TSP) Survey Results

The 2021 Transit Strategic Plan survey solicited feedback from December 30, 2020 - February 22, 2021, with 2,901 respondents. The survey was tailored to **frequent**, **occasional**, and **non-riders** in Fairfax County to solicit opinions and preferences from participants. The survey consisted of three major sections:

- > travel patterns
- opportunities for improvement and
- demographic information.



#### **Population Density**







### **Employment Density**







#### TSP Survey Results – *Travel Patterns*

Before COVID-19, how often did you ride Fairfax Connector?







Before COVID-19, which of these areas needed improvement based on your experience riding Fairfax Connector?





































### **TSP Survey Results – Additional Thoughts**

What other thoughts or ideas do you want to share with us about Fairfax Connector bus service?