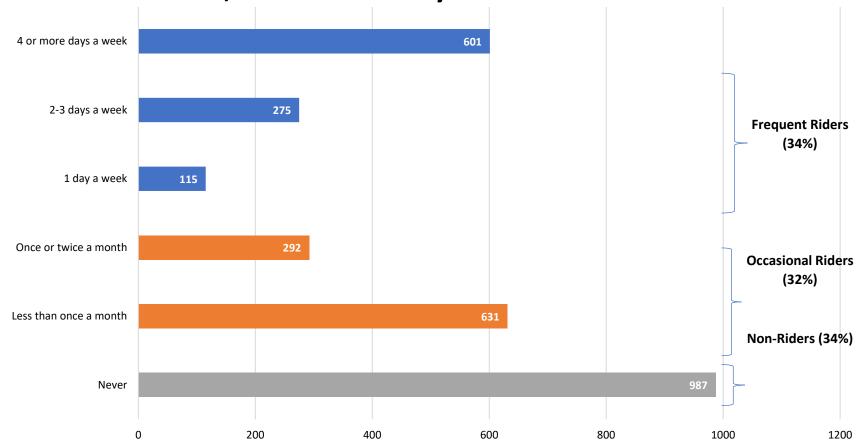

#### TSP Survey Results – *Travel Patterns*

Before COVID-19, how often did you ride Fairfax Connector?

Before COVID-19, which of these areas needed improvement based on your experience riding Fairfax Connector?