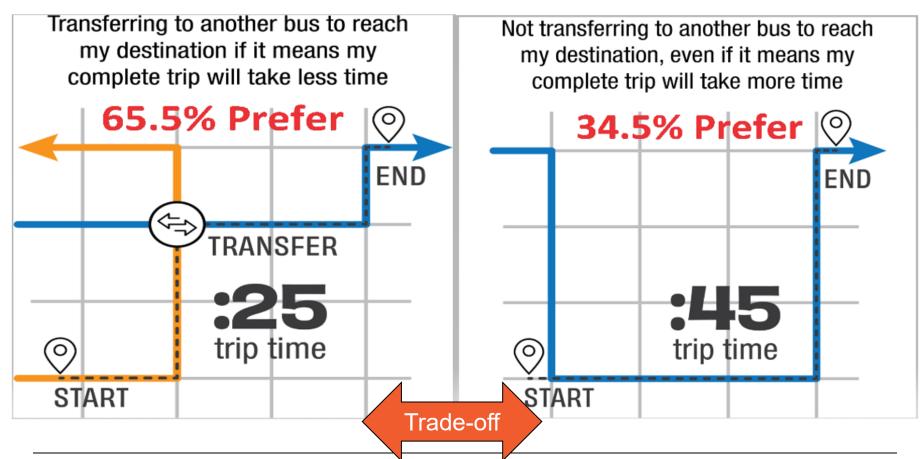

#### TSP Survey Results – *Travel Patterns*

Before COVID-19, how often did you ride Fairfax Connector?

Before COVID-19, which of these areas needed improvement based on your experience riding Fairfax Connector?