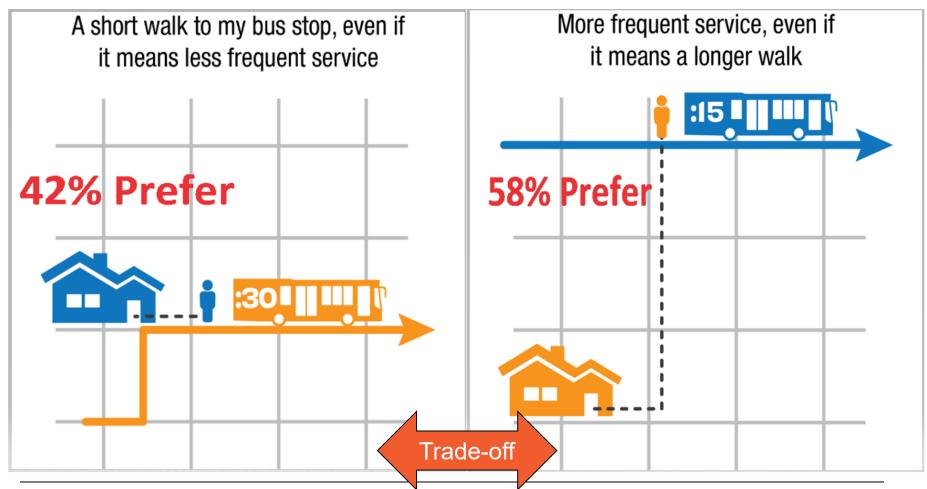

#### TSP Survey Results – *Travel Patterns*

Before COVID-19, how often did you ride Fairfax Connector?

Before COVID-19, which of these areas needed improvement based on your experience riding Fairfax Connector?