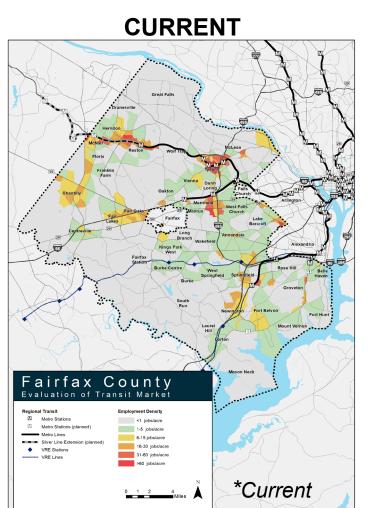

# **Transit Strategic Plan** Gap and Survey **Material Review**



# 2021 Transit Strategic Planning (TSP) Survey Results

The 2021 Transit Strategic Plan survey solicited feedback from December 30, 2020 - February 22, 2021, with 2,901 respondents. The survey was tailored to **frequent**, **occasional**, and **non-riders** in Fairfax County to solicit opinions and preferences from participants. The survey consisted of three major sections:

- > travel patterns
- opportunities for improvement and
- demographic information.



#### **Population Density**







### **Employment Density**







#### TSP Survey Results – *Travel Patterns*

Before COVID-19, how often did you ride Fairfax Connector?







Before COVID-19, which of these areas needed improvement based on your experience riding Fairfax Connector?





































### **TSP Survey Results – Additional Thoughts**

What other thoughts or ideas do you want to share with us about Fairfax Connector bus service?