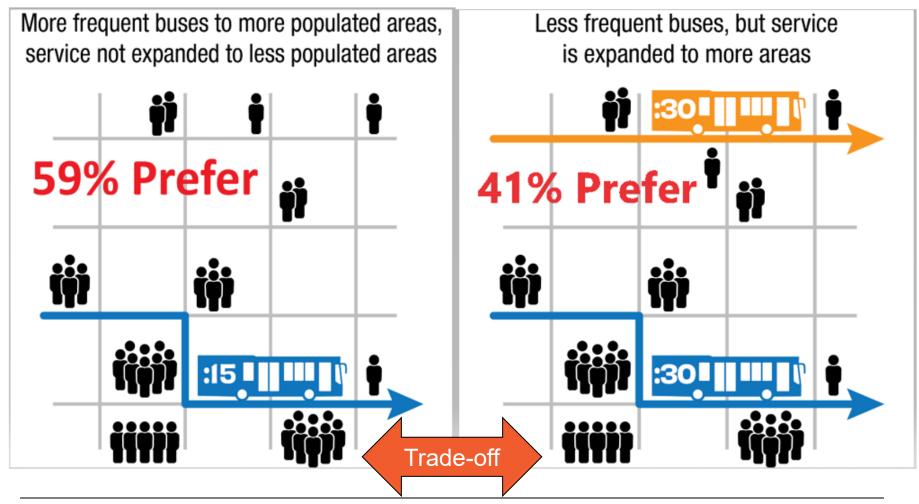

#### TSP Survey Results – *Travel Patterns*

Before COVID-19, how often did you ride Fairfax Connector?

Before COVID-19, which of these areas needed improvement based on your experience riding Fairfax Connector?