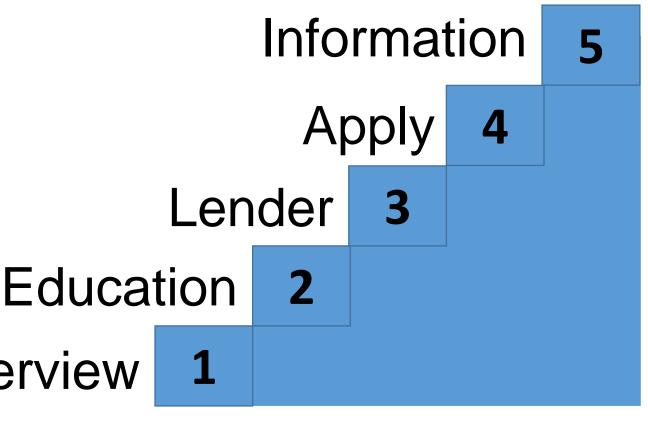

# FAIRFAX COUNTY AFFORDABLE HOMEOWNERSHIP OPPORTUNITIES

# WORKFORCE DWELLING UNIT PROGRAM Online Orientation Session

#### Fairfax County Department of Housing & Community Development







# Write Down Questions You May Have

This is a pre-recorded orientation session without a question-and-answer section.

If you have questions after the end of the presentation, contact us.

Fairfax County First-Time Homebuyers Program

703-246-5087

fthbhomeownership@fairfaxcounty.gov 2



Overview

# 5 Steps to WDU Homeownership





# CURRENT AFFORDABLE HOMEOWNERSHIP PROGRAMS

Workforce Dwelling Units (WDUs)

Down Payment Assistance

First-Time Homebuyers Program (FTHB)\*

\*Visit <a href="https://www.fairfaxcounty.gov/housing/homeownership/homebuyers">https://www.fairfaxcounty.gov/housing/homeownership/homebuyers</a> for more information



WORKFORCE
DWELLING UNIT
(WDU)
WHAT IS A WDU
PROPERTY?

Townhomes and Condominiums located throughout the County

 Homes are sold at belowmarket prices

Current prices range from mid \$200,000s to mid \$600,000s

 Similar units may have different sales prices – the sales price correlates to the income tier it serves







A First-Time Homebuyer has <u>not</u> owned a home in the US or abroad in the past <u>3 years</u>

To meet the preference, ALL adult family members must meet