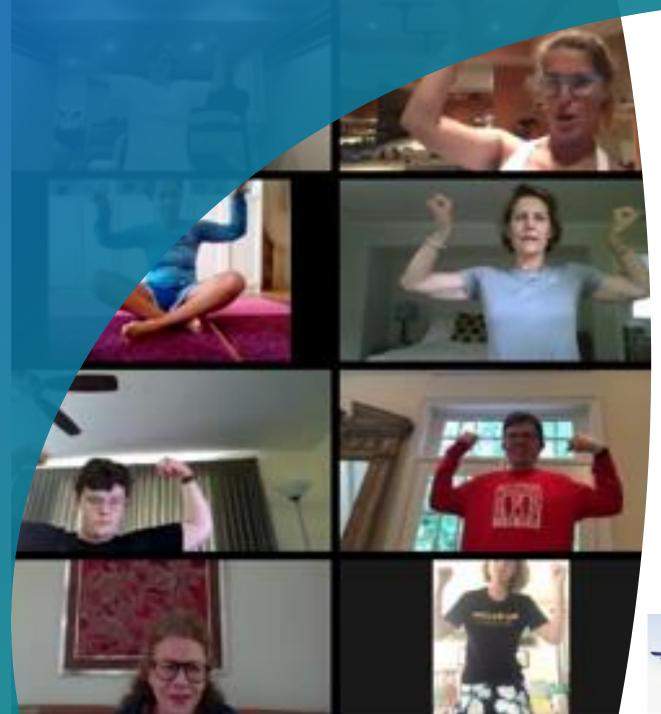

### LiveWell:

LiveWell is a 6 month wellness initiative including an intensive 10-week customized program for adults with disabilities who want to live healthier, more active lives today and develop healthier habits and tools to live a healthier tomorrow.

#### Personal Wellness Coaches (PWCs):

PWCs will work with small cohorts to break down the keys to a healthy lifestyle, set goals, and construct weekly wellness schedules that include workshops and health programs created by our health partners.

PWCs will provide structured and ongoing learning experiences pertaining to the implementation of sustainable healthy habits.