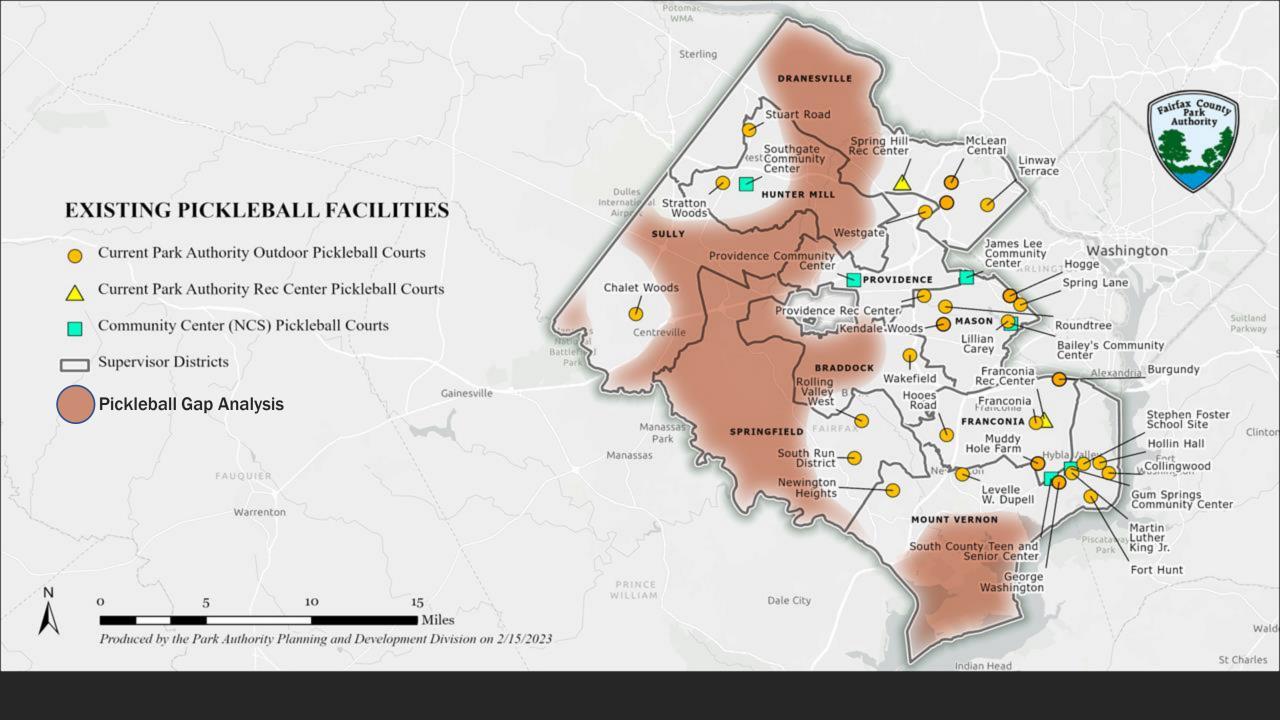

### Pickleball Demand in Fairfax County

• In August 2023 the pickleball community petitioned and presented to the BOS, advocating for more dedicated pickleball courts in the County.

### Prioritized Approach to Increasing Pickleball

- Update shared-use pickleball courts sharing a central tennis net (1 on 1) to (2 on 1) layout with movable nets that meet the proposed setback guidelines.
- 2. Construct dedicated pickleball-only complexes of 6 or more courts suitable for large group play to fill in 20-minute drive gaps across the County.
- 3. Use the County's existing court inventory to create pickleball opportunities as part of FCPA's ongoing maintenance efforts as feasible with site criteria and setback guidelines.
- 4. Plan for dedicated pickleball in new locations through the park master planning process.