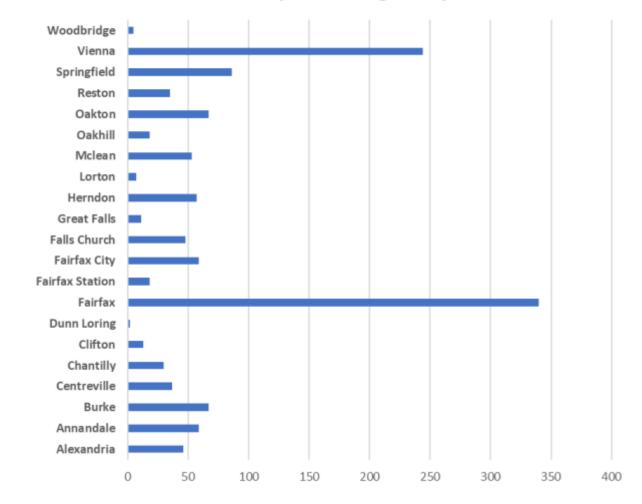

### Fairfax County Petition Signers by Town

### Pickleball Demand in Fairfax County

• In August 2023 the pickleball community petitioned and presented to the BOS, advocating for more dedicated pickleball courts in the County.