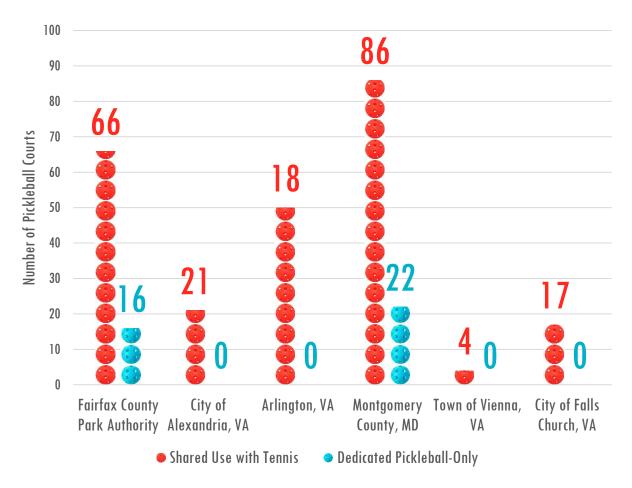

FY24



### SPORT COURT UPDATES

Tennis - Basketball - Pickleball - Futsal

### **Overview of FCPA Sport Courts**







### **Overview of FCPA Sport Courts**

### Lighted vs. Unlit Courts



ParkingNo Parking





### FCPA's Approach to Increasing Pickleball

- Pickleball Study Report endorsed in 2021. Over
  1,800 participated in online survey.
- ° Prior to the study, FCPA had 28 pickleball courts and now has 82 courts, a **293% increase**.
- 16 dedicated pickleball courts built since 2021.
- And more being developed or planned.



### 2023 JURISDICTION COMPARISON



### **Pickleball Conflicts**



### Pickleball Demand in Fairfax County



• In August 2023 the pickleball community petitioned and presented to the BOS, advocating for more dedicated pickleball courts in the County.

### Fairfax County Petition Signers by Town





### **Tennis and Pickleball Capacity**

- To date, 3 tennis courts have been converted into 10 dedicated pickleball courts and 2 additional court conversions are planned
- ° 6 new dedicated pickleball courts have been built
- 38 tennis courts have been converted to dual-use play and are occupied primarily by pickleball players

As a strategy, future pickleball development should focus on <u>new</u>

<u>bond funded</u> dedicated pickleball courts over dual-use to limit impact to tennis capac