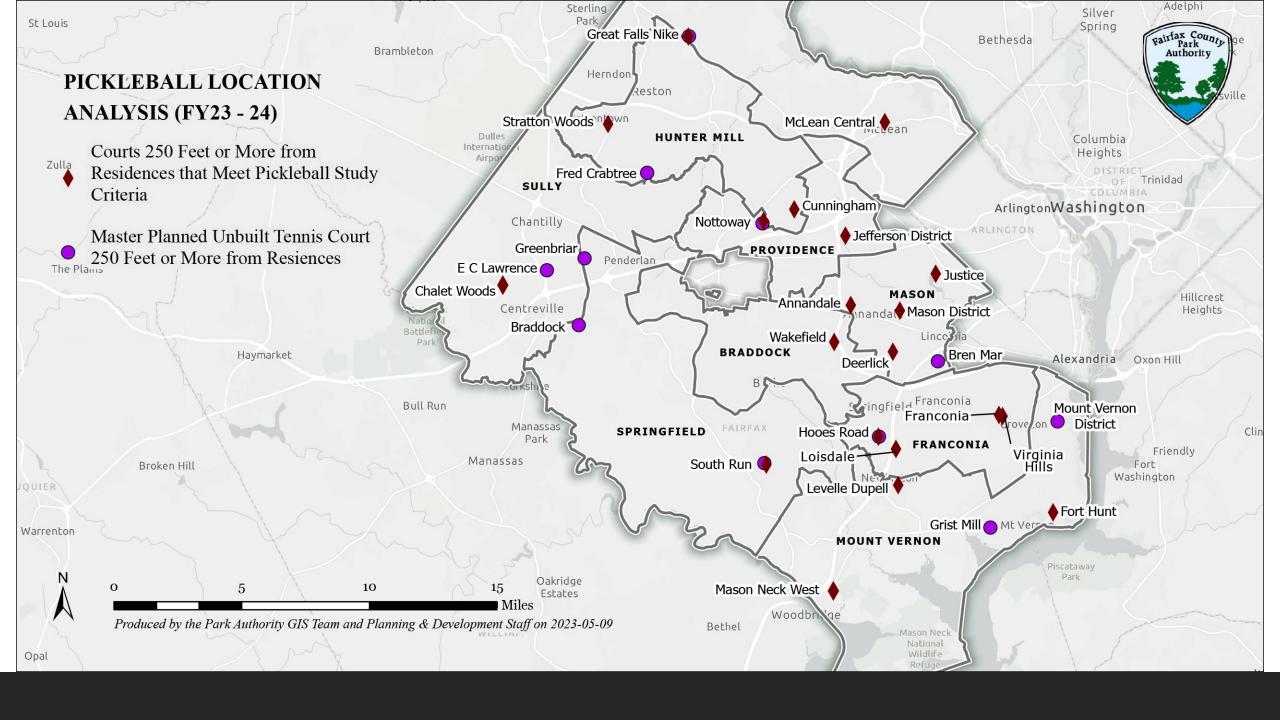

### FCPA's Approach to Increasing Pickleball

- Pickleball Study Report endorsed in 2021. Over
  1,800 participated in online survey.
- ° Prior to the study, FCPA had 28 pickleball courts and now has 82 courts, a **293% increase**.
- 16 dedicated pickleball courts built since 2021.
- And more being developed or planned.

### Pickleball Noise Mitigation

• Internal planning guidelines for new pickleball to be located at least 250' away from residential properties. 200' offset can be considered if there is a treed buffer or significant change in topography.

### **Court Type Site Selection Criteria**

Community Use & Court Demand

Layout/Spatial Considerations

**Available Parking** 

Operations, Cost & Maintenance

Geography & Access

Neighborhood Impacts

**Environmental** 

### Prioritized Approach to Increasing Pickleball

- Update shared-use pickleball courts sharing a central tennis net (1 on 1) to (2 on 1) layout with movable nets that meet the proposed setback guidelines.
- 2. Construct dedicated pickleball-only complexes of 6 or more courts suitable for large group play to fill in 20-minute drive gaps across the County.
- 3. Use the County's existing court inventory to create pickleball opportunities as part of FCPA's ongoing maintenance efforts as feasible with site criteria and setback guidelines.
- 4. Plan for dedicated pickleball in new locations through the park master planning process.