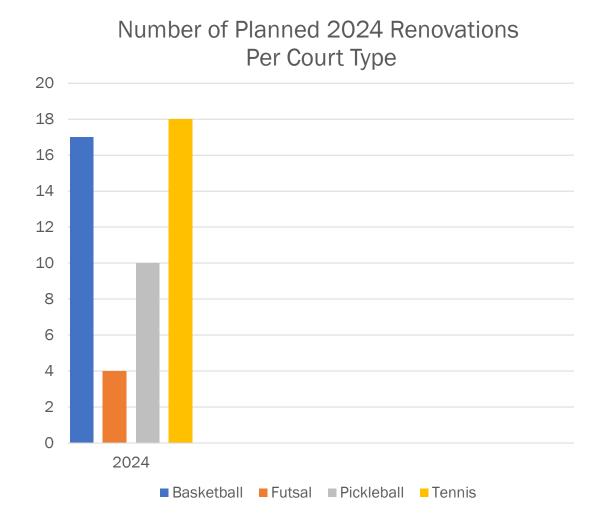

## **Work Plan Summary**

## 2024 Proposed Tennis/Pickleball Work Plan

| Park Site            | Repair Type      | Work Proposed                                                                                          | Pickleball                                             | Supervisory<br>District |
|----------------------|------------------|--------------------------------------------------------------------------------------------------------|--------------------------------------------------------|-------------------------|
| Woodley Hills        | Reconstruction   | Mill and replace asphalt surface; new color coating; new fixtures and fencing.                         | No                                                     | Mount Vernon            |
| Country Club<br>View | Reconstruction   | Mill and replace asphalt surface; new color coating; new fixtures and fencing.                         | No                                                     | Braddock                |
| Hidden Pond          | Reconstruction   | Mill and replace asphalt surface; new color coating; new fixtures and fencing.                         | No                                                     | Springfield             |
| Popes Head           | Reconstruction   | Mill and replace asphalt surfacing; new color coating; new fixtures and fencing.                       | No                                                     | Springfield             |
| Franconia            | Reconstruction   | Mill and replace asphalt surface; new color coating; new fixtures and fencing. Substantially complete. | Converted 1 tennis court to 4 New pickleball courts.   | Franconia               |
| Mason District       | Reconstruction   | Mill and replace asphalt surfacing; new color coating; new fixtures and fencing.                       | 2 New dedicated pickleball courts                      | Mason                   |
| Mason Neck<br>West   | Repair/Resurface | Repair of existing asphalt surfacing; resurface and color coating.                                     | Convert 1 tennis court into dual-use tennis/pickleball | Mount Vernon            |

## **Proposed Basketball Work Plan**

| Repair Type      | Work Proposed                                                                                                                                                                                                                                               | Supervisory District                                                                                                                                                                                                                                                                                                                                                                                                                                                                                                                                                                                                                                                                                                                                                                                                                                                                                                                                                                                                                                                                                                                                                                                                                                                      |
|------------------|-------------------------------------------------------------------------------------------------------------------------------------------------------------------------------------------------------------------------------------------------------------|---------------------------------------------------------------------------------------------------------------------------------------------------------------------------------------------------------------------------------------------------------------------------------------------------------------------------------------------------------------------------------------------------------------------------------------------------------------------------------------------------------------------------------------------------------------------------------------------------------------------------------------------------------------------------------------------------------------------------------------------------------------------------------------------------------------------------------------------------------------------------------------------------------------------------------------------------------------------------------------------------------------------------------------------------------------------------------------------------------------------------------------------------------------------------------------------------------------------------------------------------------------------------|
| Renovation       | Asphalt overlay, color coating, new goals.                                                                                                                                                                                                                  | Springfield                                                                                                                                                                                                                                                                                                                                                                                                                                                                                                                                                                                                                                                                                                                                                                                                                                                                                                                                                                                                                                                                                                                                                                                                                                                               |
| Renovation       | Asphalt overlay, color coating, new goals.                                                                                                                                                                                                                  | Sully                                                                                                                                                                                                                                                                                                                                                                                                                                                                                                                                                                                                                                                                                                                                                                                                                                                                                                                                                                                                                                                                                                                                                                                                                                                                     |
|                  |                                                                                                                                                                                                                                                             | Braddock                                                                                                                                                                                                                                                                                                                                                                                                                                                                                                                                                                                                                                                                                                                                                                                                                                                                                                                                                                                                                                                                                                                                                                                                                                                                  |
|                  | <u> </u>                                                                                                                                                                                                                                                    | Franconia                                                                                                                                                                                                                                                                                                                                                                                                                                                                                                                                                                                                                                                                                                                                                                                                                                                                                                                                                                                                                                                                                                                                                                                                                                                                 |
| Renovation       | <u> </u>                                                                                                                                                                                                                                                    | Franconia                                                                                                                                                                                                                                                                                                                                                                                                                                                                                                                                                                                                                                                                                                                                                                                                                                                                                                                                                                                                                                                                                                                                                                                                                                                                 |
| Renovation       |                                                                                                                                                                                                                                                             | Mason                                                                                                                                                                                                                                                                                                                                                                                                                                                                                                                                                                                                                                                                                                                                                                                                                                                                                                                                                                                                                                                                                                                                                                                                                                                                     |
| Renovation       | · · · · · · · · · · · · · · · · · · ·                                                                                                                                                                                                                       | Franconia                                                                                                                                                                                                                                                                                                                                                                                                                                                                                                                                                                                                                                                                                                                                                                                                                                                                                                                                                                                                                                                                                                                                                                                                                                                                 |
| Renovation       | Asphalt overlay, color coating, new goals.                                                                                                                                                                                                                  | Providence                                                                                                                                                                                                                                                                                                                                                                                                                                                                                                                                                                                                                                                                                                                                                                                                                                                                                                                                                                                                                                                                                                                                                                                                                                                                |
|                  |                                                                                                                                                                                                                                                             |                                                                                                                                                                                                                                                                                                                                                                                                                                                                                                                                                                                                                                                                                                                                                                                                                                                                                                                                                                                                                                                                                                                                                                                                                                                                           |
| Reconstruction   | fencing. color coating, new goals.                                                                                                                                                                                                                          | Dranesville                                                                                                                                                                                                                                                                                                                                                                                                                                                                                                                                                                                                                                                                                                                                                                                                                                                                                                                                                                                                                                                                                                                                                                                                                                                               |
|                  | Mill and replace asphalt surface; new color coating; new fixtures. Substantially                                                                                                                                                                            |                                                                                                                                                                                                                                                                                                                                                                                                                                                                                                                                                                                                                                                                                                                                                                                                                                                                                                                                                                                                                                                                                                                                                                                                                                                                           |
| Reconstruction   | complete.                                                                                                                                                                                                                                                   | Dranesville                                                                                                                                                                                                                                                                                                                                                                                                                                                                                                                                                                                                                                                                                                                                                                                                                                                                                                                                                                                                                                                                                                                                                                                                                                                               |
|                  | Mill and replace asphalt surface; new color coating; new fixtures and                                                                                                                                                                                       |                                                                                                                                                                                                                                                                                                                                                                                                                                                                                                                                                                                                                                                                                                                                                                                                                                                                                                                                                                                                                                                                                                                                                                                                                                                                           |
| Reconstruction   | fencing. Substantially complete. Franconia                                                                                                                                                                                                                  |                                                                                                                                                                                                                                                                                                                                                                                                                                                                                                                                                                                                                                                                                                                                                                                                                                                                                                                                                                                                                                                                                                                                                                                                                                                                           |
|                  | Mill and replace asphalt surface; new color coating; new fixtures and                                                                                                                                                                                       |                                                                                                                                                                                                                                                                                                                                                                                                                                                                                                                                                                                                                                                                                                                                                                                                                                                                                                                                                                                                                                                                                                                                                                                                                                                                           |
| Reconstruction   | fencing.                                                                                                                                                                                                                                                    | Springfield                                                                                                                                                                                                                                                                                                                                                                                                                                                                                                                                                                                                                                                                                                                                                                                                                                                                                                                                                                                                                                                                                                                                                                                                                                                               |
| Repair/Resurface | Asphalt surface repairs, resurfacer and color coating; new goals.                                                                                                                                                                                           | Braddock                                                                                                                                                                                                                                                                                                                                                                                                                                                                                                                                                                                                                                                                                                                                                                                                                                                                                                                                                                                                                                                                                                                                                                                                                                                                  |
| Renovation       | Asphalt overlay, color coating, new goals.  Mount Vernon                                                                                                                                                                                                    |                                                                                                                                                                                                                                                                                                                                                                                                                                                                                                                                                                                                                                                                                                                                                                                                                                                                                                                                                                                                                                                                                                                                                                                                                                                                           |
| Renovation       | Asphalt overlay, color coating, new goals, partial fencing Dranesville                                                                                                                                                                                      |                                                                                                                                                                                                                                                                                                                                                                                                                                                                                                                                                                                                                                                                                                                                                                                                                                                                                                                                                                                                                                                                                                                                                                                                                                                                           |
| Renovation       | Asphalt overlay, color coating, Substantially complete. Mount Vernon                                                                                                                                                                                        |                                                                                                                                                                                                                                                                                                                                                                                                                                                                                                                                                                                                                                                                                                                                                                                                                                                                                                                                                                                                                                                                                                                                                                                                                                                                           |
| Renovation       | Asphalt overlay, color coating, Substantially complete. Franconia                                                                                                                                                                                           |                                                                                                                                                                                                                                                                                                                                                                                                                                                                                                                                                                                                                                                                                                                                                                                                                                                                                                                                                                                                                                                                                                                                                                                                                                                                           |
|                  | Renovation  Renovation Renovation Renovation Renovation Renovation Renovation Renovation Reconstruction  Reconstruction  Reconstruction  Reconstruction  Reconstruction  Renovation  Renovation  Renovation  Renovation  Renovation  Renovation  Renovation | Renovation Asphalt overlay, color coating, new goals.  Mill and replace asphalt surface; new color coating; new fixtures and fencing. color coating, new goals.  Mill and replace asphalt surface; new color coating; new fixtures. Substate complete.  Mill and replace asphalt surface; new color coating; new fixtures and fencing. Substantially complete.  Mill and replace asphalt surface; new color coating; new fixtures and fencing. Substantially complete.  Mill and replace asphalt surface; new color coating; new fixtures and fencing.  Reconstruction fencing.  Repair/Resurface Asphalt surface repairs, resurfacer and color coating; new goals.  Renovation Asphalt overlay, color coating, new goals, partial fencing  Renovation Asphalt overlay, color coating, new goals, partial fencing |

# Proposed Futsal/Basketball Work Plan

| Park                              | Work Proposed                                   | Supervisory District     |
|-----------------------------------|-------------------------------------------------|--------------------------|
| M+ Vornen Weede                   | Futaal/Backsthall Camba                         | Francania                |
| Mt Vernon Woods  Dunn Loring      | Futsal/Basketball Combo Futsal/Basketball Combo | Franconia<br>Providence  |
| Hybla Valley<br>South Lakes Drive | Futsal/Basketball Combo Futsal/Basketball Combo | Franconia<br>Hunter Mill |