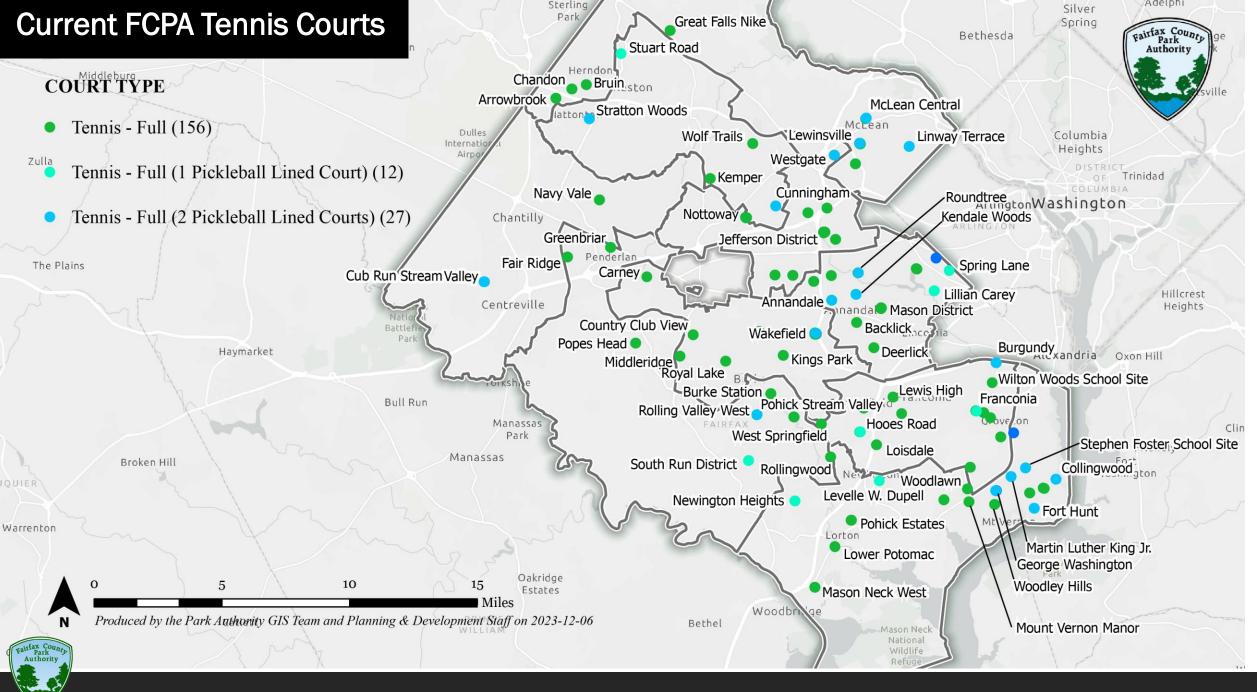

replace asphalt surface; new color coating; new fixtures and fencing. Substantially complete. | Converted 1 tennis court to 4 New pickleball courts.   | Franconia               |
| Mason District       | Reconstruction   | Mill and replace asphalt surfacing; new color coating; new fixtures and fencing.                       | 2 New dedicated pickleball courts                      | Mason                   |
| Mason Neck<br>West   | Repair/Resurface | Repair of existing asphalt surfacing; resurface and color coating.                                     | Convert 1 tennis court into dual-use tennis/pickleball | Mount Vernon            |

Projects shown above range in cost between \$39,000-\$307,000. Funding sources include: Annual Operating, ARPA, General Fund Sinking Fund and Proffers.











## **Proposed Basketball Work Plan**



| Repair Type      | Work Proposed                                                                                                                                                                                                                                               | Supervisory District