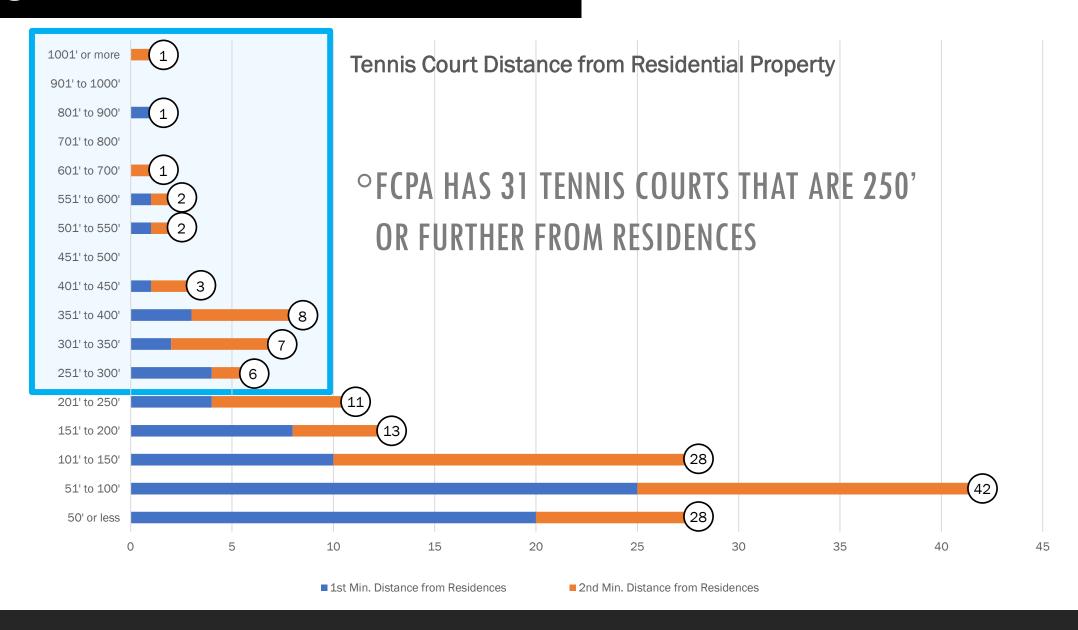

### Pickleball Noise Mitigation

• Internal planning guidelines for new pickleball to be located at least 250' away from residential properties. 200' offset can be considered if there is a treed buffer or significant change in topography.

### **Existing Court Distances from Residences**

# 17 PARKS WITH EXISTING PICKLEBALL LESS THAN 250' FROM RESIDENCES

How should we approach existing pickleball courts that are closer than 250' from residences?

| Parks with Current Pickleball less than 250' from Residences | Distance to<br>Resident Property | Distance to<br>Resident Structure |
|--------------------------------------------------------------|----------------------------------|-----------------------------------|
| Hollin Hall                                                  | 33'                              | 55'                               |
| Kendale Woods                                                | 47'                              | 127'                              |
| Levelle W. Dupell                                            | 58'                              | 119'                              |
| Collingwood                                                  | 60'                              | 179'                              |
| Martin Luther King Jr.                                       | 70'                              | 106'                              |
| Lillian Carey                                                | 72'                              | 128'                              |
| Stuart Road                                                  | 74'                              | 160'                              |
| Spring Lane                                                  | 82'                              | 135'                              |
| Stephen Foster School Site                                   | e 85'                            | 116'                              |
| Newington Heights                                            | 85'                              | 175'                              |
| Roundtree                                                    | 113'                             | 216'                              |
| Linway Terrace                                               | 120'                             | 140'                              |
| Rolling Valley West                                          | 127'                             | 227'                              |
| *Chalet Woods                                                | 129'                             | 160'                              |
| *Westgate                                                    | 215'                             | 284'                              |
| *Stratton Woods                                              | 217'                             | 265'                              |
| Lewinsville                                                  | 225'                             | 314'                              |

### Recommended Setback Guidance

- olinternal planning guidelines for new pickleball to be located at least 250' away from residential properties. 200' offset can be considered if there is a treed buffer or significant change in topography.
- Existing pickleball that is within 250' from residential properties shall remain provided there are no noise complaints. Should there be noise complaints, sound mitigation measures should be considered or the pickleball moved to a more appropriate park.