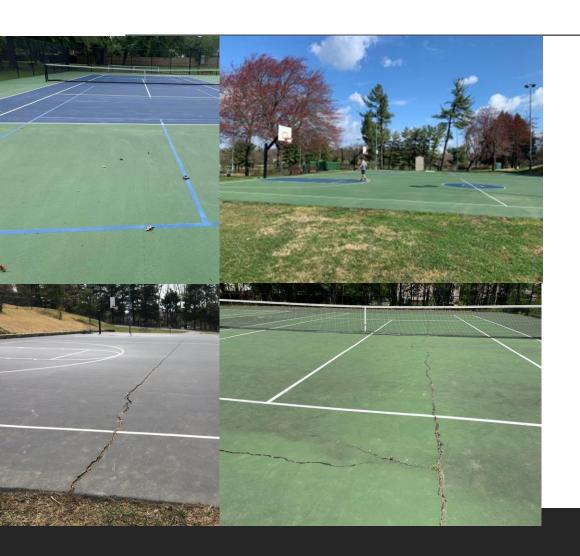

gnificant change in topography.
- Existing pickleball that is within 250' from residential properties shall remain provided there are no noise complaints. Should there be noise complaints, sound mitigation measures should be considered or the pickleball moved to a more appropriate park.









### What is the Ask?

- Adopt 250' offset from residences for new pickleball development. An offset of 200' can be considered if there is a treed buffer or significant change in topography
- Approve proposed Pickleball Workplan
- A dedicated funding source of at least 500K per year is recommended for pickleball development and operations.
- Consider pickleball as part of Sports Tourism efforts and revenue generation (ie tournaments)

# **Overview of FCPA Sport Courts**

# Current Court Conditions