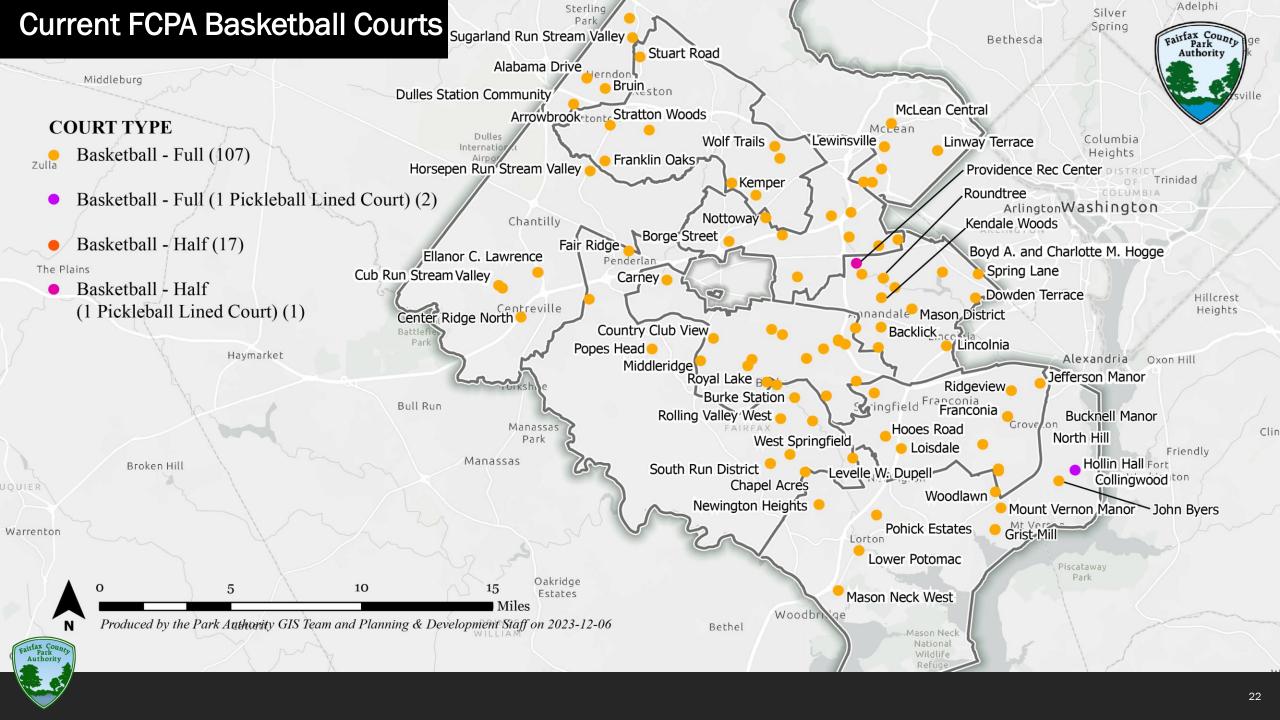

# 2023 Court Additions & Improvements Review

| Park             | Court Type/s and #                 | Supervisory District |
|------------------|------------------------------------|----------------------|
| Chalet Woods     | 1 Basketball/2 Dual-Use/1 Tennis   | Sully                |
| Cunningham       | 1 Tennis/1 Dual-Use                | Hunter Mill          |
| Dowden Terrace   | 1 Basketball/2 Tennis              | Mason                |
| Hogge            | 2 New Pickleball/1 Half-Basketball | Mason                |
| North Hill       | 2 New Pickleball/1 Half-Basketball | Mount Vernon         |
| Rutherford       | 3 Tennis                           | Braddock             |
| Stratton Woods   | 1 Tennis/1 Dual-Use                | Hunter Mill          |
| Westgate         | 1 Tennis/1 Dual-Use                | Providence           |
| West Springfield | 2 Tennis                           | Franconia            |

## **Proposed Basketball Work Plan**

| Repair Type      | Work Proposed                                                                                                                                                                                                                                               | Supervisory District                                                                                                                                                                                                                                                                                                                                                                                                                                                                                                                                                                                                                                                                                                                                                                                                                                                                                                                                                                                                                                                                                                                                                                                                                                                      |
|------------------|-------------------------------------------------------------------------------------------------------------------------------------------------------------------------------------------------------------------------------------------------------------|---------------------------------------------------------------------------------------------------------------------------------------------------------------------------------------------------------------------------------------------------------------------------------------------------------------------------------------------------------------------------------------------------------------------------------------------------------------------------------------------------------------------------------------------------------------------------------------------------------------------------------------------------------------------------------------------------------------------------------------------------------------------------------------------------------------------------------------------------------------------------------------------------------------------------------------------------------------------------------------------------------------------------------------------------------------------------------------------------------------------------------------------------------------------------------------------------------------------------------------------------------------------------|
| Renovation       | Asphalt overlay, color coating, new goals.                                                                                                                                                                                                                  | Springfield                                                                                                                                                                                                                                                                                                                                                                                                                                                                                                                                                                                                                                                                                                                                                                                                                                                                                                                                                                                                                                                                                                                                                                                                                                                               |
| Renovation       | Asphalt overlay, color coating, new goals.                                                                                                                                                                                                                  | Sully                                                                                                                                                                                                                                                                                                                                                                                                                                                                                                                                                                                                                                                                                                                                                                                                                                                                                                                                                                                                                                                                                                                                                                                                                                                                     |
|                  |                                                                                                                                                                                                                                                             | Braddock                                                                                                                                                                                                                                                                                                                                                                                                                                                                                                                                                                                                                                                                                                                                                                                                                                                                                                                                                                                                                                                                                                                                                                                                                                                                  |
|                  | <u> </u>                                                                                                                                                                                                                                                    | Franconia                                                                                                                                                                                                                                                                                                                                                                                                                                                                                                                                                                                                                                                                                                                                                                                                                                                                                                                                                                                                                                                                                                                                                                                                                                                                 |
| Renovation       | <u> </u>                                                                                                                                                                                                                                                    | Franconia                                                                                                                                                                                                                                                                                                                                                                                                                                                                                                                                                                                                                                                                                                                                                                                                                                                                                                                                                                                                                                                                                                                                                                                                                                                                 |
| Renovation       |                                                                                                                                                                                                                                                             | Mason                                                                                                                                                                                                                                                                                                                                                                                                                                                                                                                                                                                                                                                                                                                                                                                                                                                                                                                                                                                                                                                                                                                                                                                                                                                                     |
| Renovation       | · · · · · · · · · · · · · · · · · · ·                                                                                                                                                                                                                       | Franconia                                                                                                                                                                                                                                                                                                                                                                                                                                                                                                                                                                                                                                                                                                                                                                                                                                                                                                                                                                                                                                                                                                                                                                                                                                                                 |
| Renovation       | Asphalt overlay, color coating, new goals.                                                                                                                                                                                                                  | Providence                                                                                                                                                                                                                                                                                                                                                                                                                                                                                                                                                                                                                                                                                                                                                                                                                                                                                                                                                                                                                                                                                                                                                                                                                                                                |
|                  |                                                                                                                                                                                                                                                             |                                                                                                                                                                                                                                                                                                                                                                                                                                                                                                                                                                                                                                                                                                                                                                                                                                                                                                                                                                                                                                                                                                                                                                                                                                                                           |
| Reconstruction   | fencing. color coating, new goals.                                                                                                                                                                                                                          | Dranesville                                                                                                                                                                                                                                                                                                                                                                                                                                                                                                                                                                                                                                                                                                                                                                                                                                                                                                                                                                                                                                                                                                                                                                                                                                                               |
|                  | Mill and replace asphalt surface; new color coating; new fixtures. Substantially                                                                                                                                                                            |                                                                                                                                                                                                                                                                                                                                                                                                                                                                                                                                                                                                                                                                                                                                                                                                                                                                                                                                                                                                                                                                                                                                                                                                                                                                           |
| Reconstruction   | complete.                                                                                                                                                                                                                                                   | Dranesville                                                                                                                                                                                                                                                                                                                                                                                                                                                                                                                                                                                                                                                                                                                                                                                                                                                                                                                                                                                                                                                                                                                                                                                                                                                               |
|                  | Mill and replace asphalt surface; new color coating; new fixtures and                                                                                                                                                                                       |                                                                                                                                                                                                                                                                                                                                                                                                                                                                                                                                                                                                                                                                                                                                                                                                                                                                                                                                                                                                                                                                                                                                                                                                                                                                           |
| Reconstruction   | fencing. Substantially complete. Franconia                                                                                                                                                                                                                  |                                                                                                                                                                                                                                                                                                                                                                                                                                                                                                                                                                                                                                                                                                                                                                                                                                                                                                                                                                                                                                                                                                                                                                                                                                                                           |
|                  | Mill and replace asphalt surface; new color coating; new fixtures and                                                                                                                                                                                       |                                                                                                                                                                                                                                                                                                                                                                                                                                                                                                                                                                                                                                                                                                                                                                                                                                                                                                                                                                                                                                                                                                                                                                                                                                                                           |
| Reconstruction   | fencing.                                                                                                                                                                                                                                                    | Springfield                                                                                                                                                                                                                                                                                                                                                                                                                                                                                                                                                                                                                                                                                                                                                                                                                                                                                                                                                                                                                                                                                                                                                                                                                                                               |
| Repair/Resurface | Asphalt surface repairs, resurfacer and color coating; new goals.                                                                                                                                                                                           | Braddock                                                                                                                                                                                                                                                                                                                                                                                                                                                                                                                                                                                                                                                                                                                                                                                                                                                                                                                                                                                                                                                                                                                                                                                                                                                                  |
| Renovation       | Asphalt overlay, color coating, new goals.  Mount Vernon                                                                                                                                                                                                    |                                                                                                                                                                                                                                                                                                                                                                                                                                                                                                                                                                                                                                                                                                                                                                                                                                                                                                                                                                                                                                                                                                                                                                                                                                                                           |
| Renovation       | Asphalt overlay, color coating, new goals, partial fencing Dranesville                                                                                                                                                                                      |                                                                                                                                                                                                                                                                                                                                                                                                                                                                                                                                                                                                                                                                                                                                                                                                                                                                                                                                                                                                                                                                                                                                                                                                                                                                           |
| Renovation       | Asphalt overlay, color coating, Substantially complete. Mount Vernon                                                                                                                                                                                        |                                                                                                                                                                                                                                                                                                                                                                                                                                                                                                                                                                                                                                                                                                                                                                                                                                                                                                                                                                                                                                                                                                                                                                                                                                                                           |
| Renovation       | Asphalt overlay, color coating, Substantially complete. Franconia                                                                                                                                                                                           |                                                                                                                                                                                                                                                                                                                                                                                                                                                                                                                                                                                                                                                                                                                                                                                                                                                                                                                                                                                                                                                                                                                                                                                                                                                                           |
|                  | Renovation  Renovation Renovation Renovation Renovation Renovation Renovation Renovation Reconstruction  Reconstruction  Reconstruction  Reconstruction  Reconstruction  Renovation  Renovation  Renovation  Renovation  Renovation  Renovation  Renovation | Renovation Asphalt overlay, color coating, new goals.  Mill and replace asphalt surface; new color coating; new fixtures and fencing. color coating, new goals.  Mill and replace asphalt surface; new color coating; new fixtures. Substate complete.  Mill and replace asphalt surface; new color coating; new fixtures and fencing. Substantially complete.  Mill and replace asphalt surface; new color coating; new fixtures and fencing. Substantially complete.  Mill and replace asphalt surface; new color coating; new fixtures and fencing.  Reconstruction fencing.  Repair/Resurface Asphalt surface repairs, resurfacer and color coating; new goals.  Renovation Asphalt overlay, color coating, new goals, partial fencing  Renovation Asphalt overlay, color coating, new goals, partial fencing |