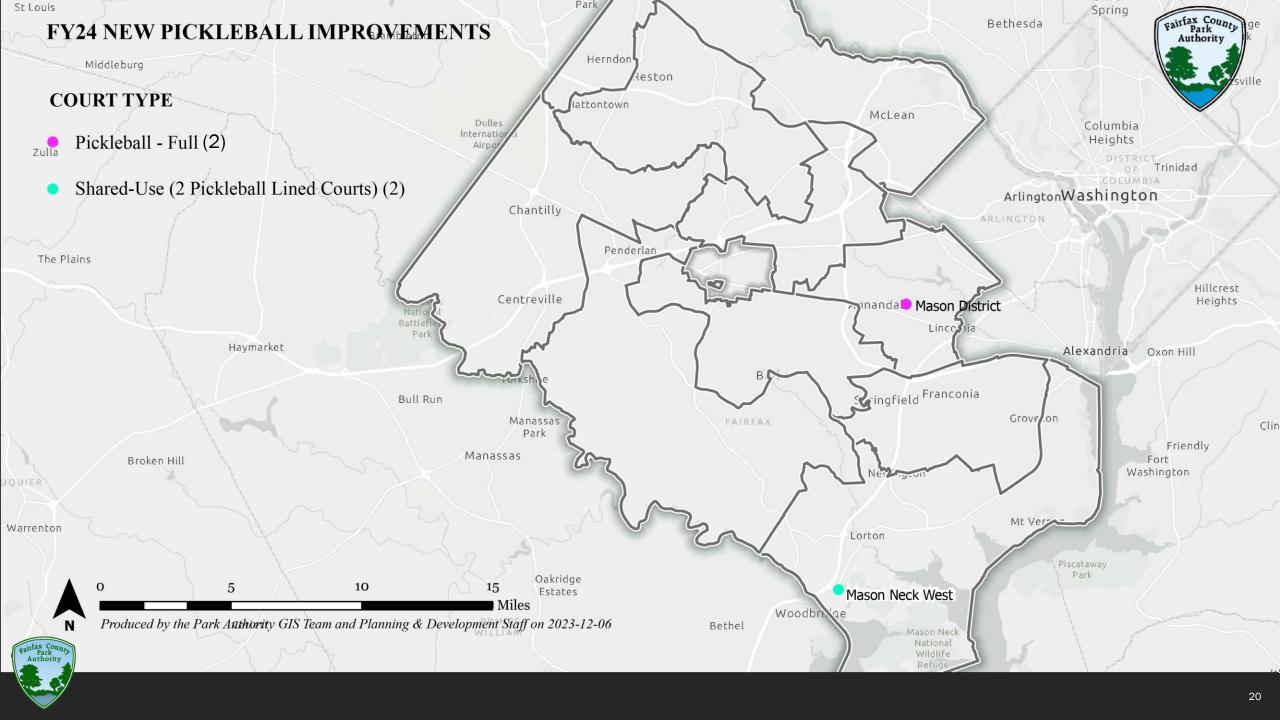

## 2024 Proposed Tennis/Pickleball Work Plan

| Park Site            | Repair Type      | Work Proposed                                                                                          | Pickleball                                             | Supervisory<br>District |
|----------------------|------------------|--------------------------------------------------------------------------------------------------------|--------------------------------------------------------|-------------------------|
| Woodley Hills        | Reconstruction   | Mill and replace asphalt surface; new color coating; new fixtures and fencing.                         | No                                                     | Mount Vernon            |
| Country Club<br>View | Reconstruction   | Mill and replace asphalt surface; new color coating; new fixtures and fencing.                         | No                                                     | Braddock                |
| Hidden Pond          | Reconstruction   | Mill and replace asphalt surface; new color coating; new fixtures and fencing.                         | No                                                     | Springfield             |
| Popes Head           | Reconstruction   | Mill and replace asphalt surfacing; new color coating; new fixtures and fencing.                       | No                                                     | Springfield             |
| Franconia            | Reconstruction   | Mill and replace asphalt surface; new color coating; new fixtures and fencing. Substantially complete. | Converted 1 tennis court to 4 New pickleball courts.   | Franconia               |
| Mason District       | Reconstruction   | Mill and replace asphalt surfacing; new color coating; new fixtures and fencing.                       | 2 New dedicated pickleball courts                      | Mason                   |
| Mason Neck<br>West   | Repair/Resurface | Repair of existing asphalt surfacing; resurface and color coating.                                     | Convert 1 tennis court into dual-use tennis/pickleball | Mount Vernon            |