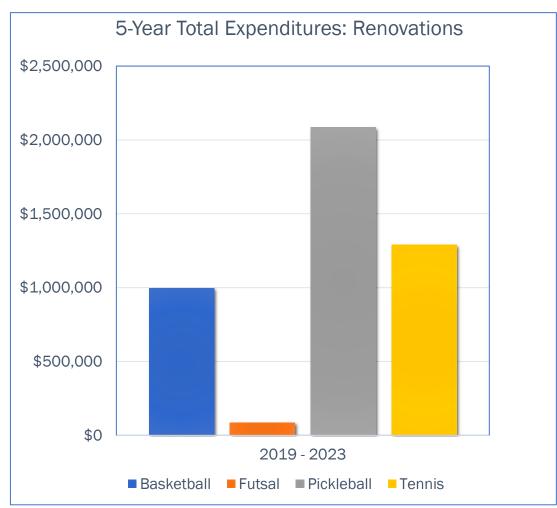

# **Court Renovation Costs**

### AVERAGE COST PER REPAIR AND COURT TYPE

### **Court Renovation Funding**