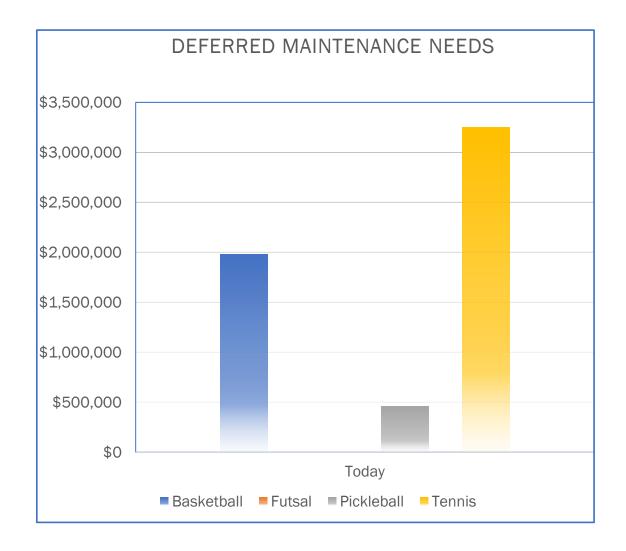

me and limit play to one game when others are waiting.
- If waiting to play, place paddle in rack or fence to hold next spot in line. For groups, place paddles together.
- One player may not hold a court or use a court for practice when two or more players are waiting.
- Reservations, private instruction or classes without a permit are prohibited. For more information, please visit www.fairfaxcounty.gov/parks/permits.

For Emergencies Call: 911 For Police Non-Emergency Call: 703-691-2131

SCAN ME

### FOR PARK MAINTENANCE RELATED ISSUES

Call: 703-324-8594 Email: fcpaparkmaintenance@fairfaxcounty.gov





# **Overview of FCPA Sport Courts**



# **Current Court Conditions**



# **Court Renovation Costs**

### AVERAGE COST PER REPAIR AND COURT TYPE





### **Court Renovation Funding**







# 2023 Court Additions & Improvements Review

| Park             | Court Type/s and #                 | Supervisory District |
|------------------|------------------------------------|----------------------|
| Chalet Woods     | 1 Basketball/2 Dual-Use/1 Tennis   | Sully                |
| Cunningham       | 1 Tennis/1 Dual-Use                | Hunter Mill          |
| Dowden Terrace   | 1 Basketball/2 Tennis              | Mason                |
| Hogge            | 2 New Pickleball/1 Half-Basketball | Mason                |
| North Hill       | 2 New Pickleball/1 Half-Basketball | Mount Vernon         |
| Rutherford       | 3 Tennis                           | Braddock             |
| Stratton Woods   | 1 Tennis/1 Dual-Use                | Hunter Mill          |
| Westgate         |