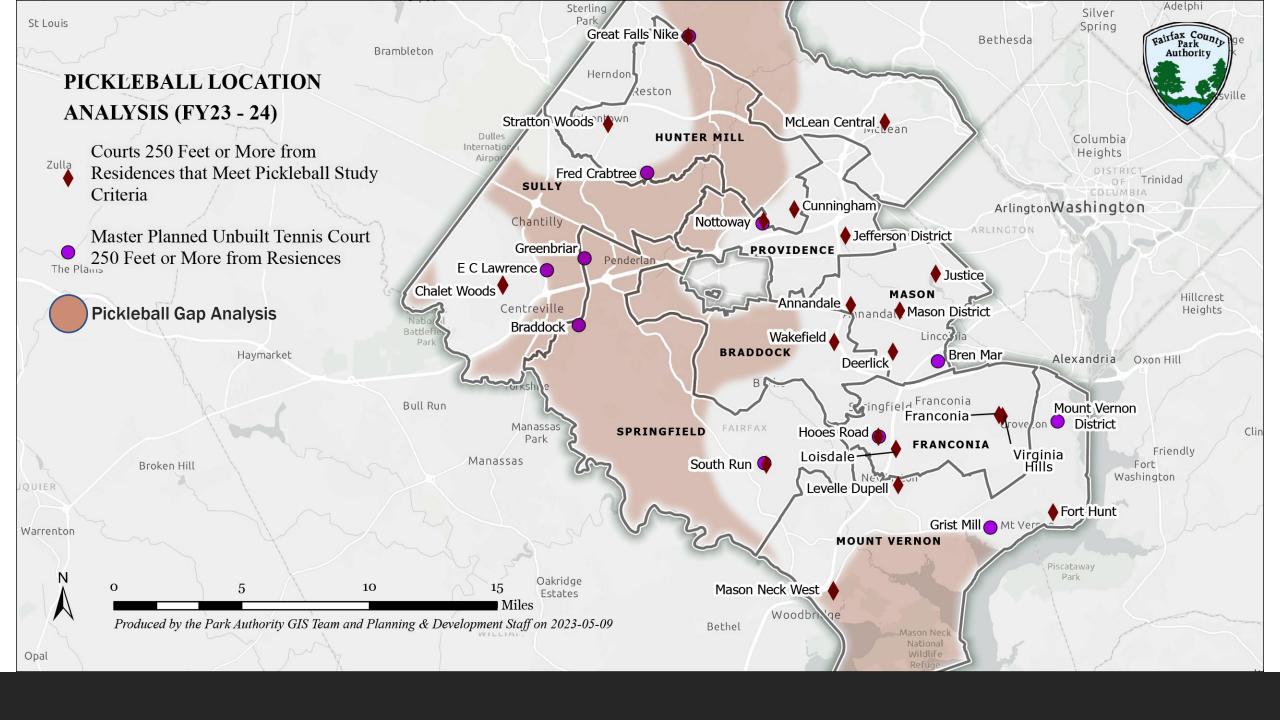

### FCPA's Approach to Increasing Pickleball

- Pickleball Study Report endorsed in 2021. Over
  1,800 participated in online survey.
- ° Prior to the study, FCPA had 28 pickleball courts and now has 82 courts, a **293% increase**.
- 16 dedicated pickleball courts built since 2021.
- And more being developed or planned.

### Pickleball Noise Mitigation

• Internal planning guidelines for new pickleball to be located at least 250' away from residential properties. 200' offset can be considered if there is a treed buffer or significant change in topography.

### Prioritized Approach to Increasing Pickleball

- Update shared-use pickleball courts sharing a central tennis net (1 on 1) to (2 on 1) layout with movable nets that meet the proposed setback guidelines.
- 2. Construct dedicated pickleball-only complexes of 6 or more courts suitable for large group play to fill in 20-minute drive gaps across the County.
- 3. Use the County's existing court inventory to create pickleball opportunities as part of FCPA's ongoing maintenance efforts as feasible with site criteria and setback guidelines.
- 4. Plan for dedicated pickleball in new locations through the park master planning process.