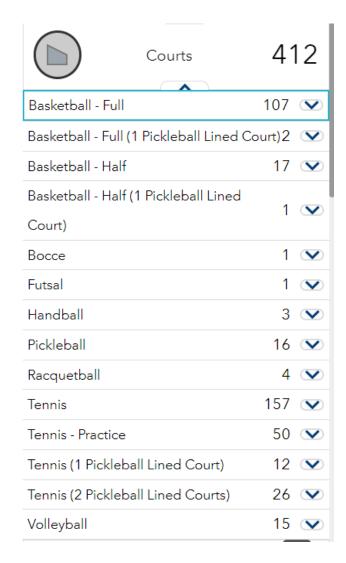

FY24



### SPORT COURT UPDATES

Tennis - Basketball - Pickleball - Futsal

### **Overview of FCPA Sport Courts**







### **Overview of FCPA Sport Courts**

### Lighted vs. Unlit Courts



ParkingNo Parking





### FCPA's Approach to Increasing Pickleball

- Pickleball Study Report endorsed in 2021. Over
  1,800 participated in online survey.
- ° Prior to the study, FCPA had 28 pickleball courts and now has 82 courts, a **293% increase**.
- 16 dedicated pickleball courts built since 2021.
- And more being developed or planned.



### 2023 JURISDICTION COMPARISON



### **Pickleball Conflicts**



### Pickleball Demand in Fairfax County



• In August 2023 the pickleball community petitioned and presented to the BOS, advocating for more dedicated pickleball courts in the County.

### Fairfax County Petition Signers by Town





### **Tennis and Pickleball Capacity**

- To date, 3 tennis courts have