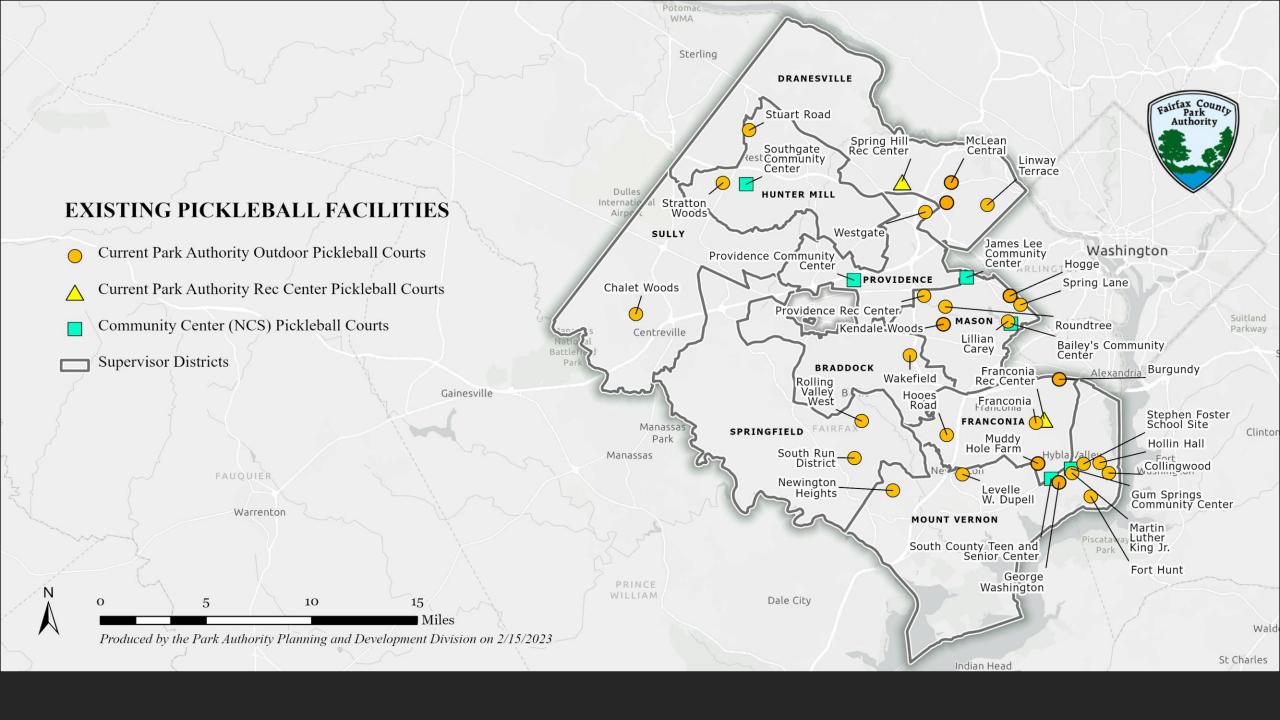

### FCPA's Approach to Increasing Pickleball

- Pickleball Study Report endorsed in 2021. Over
  1,800 participated in online survey.
- ° Prior to the study, FCPA had 28 pickleball courts and now has 82 courts, a **293% increase**.
- 16 dedicated pickleball courts built since 2021.
- And more being developed or planned.

### Prioritized Approach to Increasing Pickleball

- Update shared-use pickleball courts sharing a central tennis net (1 on 1) to (2 on 1) layout with movable nets that meet the proposed setback guidelines.
- 2. Construct dedicated pickleball-only complexes of 6 or more courts suitable for large group play to fill in 20-minute drive gaps across the County.
- 3. Use the County's existing court inventory to create pickleball opportunities as part of FCPA's ongoing maintenance efforts as feasible with site criteria and setback guidelines.
- 4. Plan for dedicated pickleball in new locations through the park master planning process.