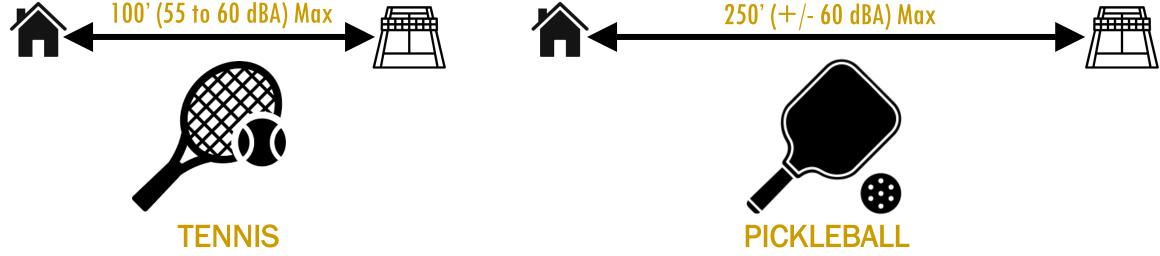

### **Pickleball Conflicts**

### Pickleball Noise Mitigation

• Internal planning guidelines for new pickleball to be located at least 250' away from residential properties. 200' offset can be considered if there is a treed buffer or significant change in topography.

### Recommended Setback Guidance

- olinternal planning guidelines for new pickleball to be located at least 250' away from residential properties. 200' offset can be considered if there is a treed buffer or significant change in topography.
- Existing pickleball that is within 250' from residential properties shall remain provided there are no noise complaints. Should there be noise complaints, sound mitigation measures should be considered or the pickleball moved to a more appropriate park.

### What is the Ask?

- Adopt 250' offset from residences for new pickleball development. An offset of 200' can be considered if there is a treed buffer or significant change in topography
- Approve proposed Pickleball Workplan
- A dedicated funding source of at least 500K per year is recommended for pickleball development and operations.
- Consider pickleball as part of Sports Tourism efforts and revenue generation (ie tournaments)