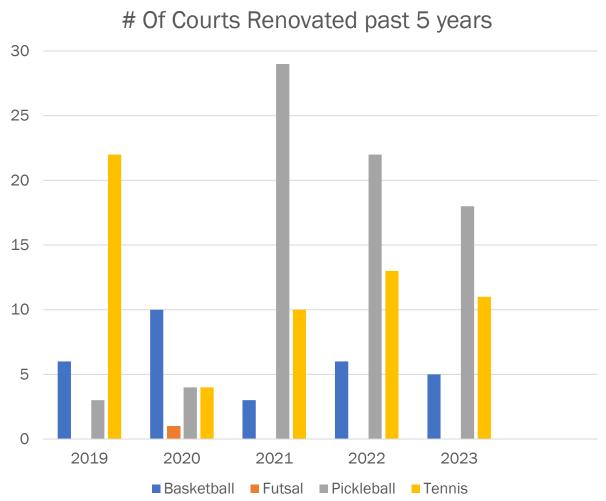

-----------|----------------------|
| Chalet Woods     | 1 Basketball/2 Dual-Use/1 Tennis   | Sully                |
| Cunningham       | 1 Tennis/1 Dual-Use                | Hunter Mill          |
| Dowden Terrace   | 1 Basketball/2 Tennis              | Mason                |
| Hogge            | 2 New Pickleball/1 Half-Basketball | Mason                |
| North Hill       | 2 New Pickleball/1 Half-Basketball | Mount Vernon         |
| Rutherford       | 3 Tennis                           | Braddock             |
| Stratton Woods   | 1 Tennis/1 Dual-Use                | Hunter Mill          |
| Westgate         | 1 Tennis/1 Dual-Use                | Providence           |
| West Springfield | 2 Tennis                           | Franconia            |









## **Work Plan Summary**







## 2024 Proposed Tennis/Pickleball Work Plan







| Park Site            | Repair Type      | Work Proposed                                                                                          | Pickleball                                             | Supervisory<br>District |
|----------------------|------------------|--------------------------------------------------------------------------------------------------------|--------------------------------------------------------|-------------------------|
| Woodley Hills        | Reconstruction   | Mill and replace asphalt surface; new color coating; new fixtures and fencing.                         | No                                                     | Mount Vernon            |
| Country Club<br>View | Reconstruction   | Mi