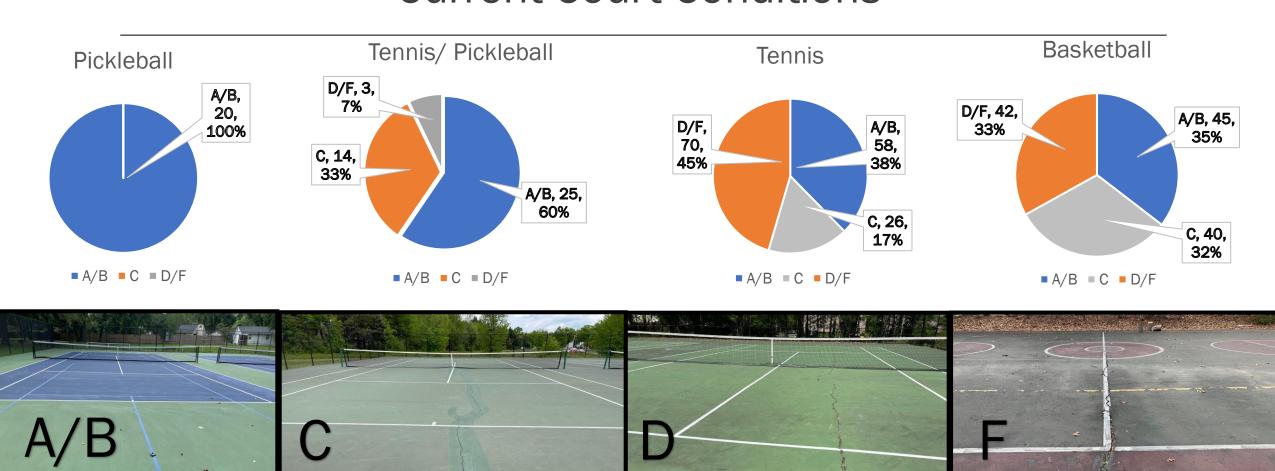

n courts
  - · Maintenance or alteration of courts
  - · Use of courts other than Pickleball
- Be courteous about time and limit play to one game when others are waiting.
- If waiting to play, place paddle in rack or fence to hold next spot in line. For groups, place paddles together.
- One player may not hold a court or use a court for practice when two or more players are waiting.
- Reservations, private instruction or classes without a permit are prohibited. For more information, please visit www.fairfaxcounty.gov/parks/permits.

For Emergencies Call: 911 For Police Non-Emergency Call: 703-691-2131

SCAN ME

### FOR PARK MAINTENANCE RELATED ISSUES

Call: 703-324-8594 Email: fcpaparkmaintenance@fairfaxcounty.gov





# **Overview of FCPA Sport Courts**



# **Current Court Conditions**



# **Court Renovation Costs**

### AVERAGE COST PER REPAIR AND COURT TYPE





### **Court Renovation Funding**







# 2023 Court Additions & Improvements Review

| Park             | Court Type/s and #                 | Supervisory District |
|------------------|------------------------------------|----------------------|
| Chalet Woods     | 1 Basketball/2 Dual-Use/1 Tennis   | Sully                |
| Cunningham       | 1 Tennis/1 Dual-Use                | Hunter Mill          |
| Dowden Terrace   | 1 Basketball/2 Tennis              | Mason                |
| Hogge            | 2 New Pickleball/1 Half-Basketball | Mason                |
| North Hill       | 2 New Pickleball/1 Half-Basketball | Mount Vernon         |
| Rutherford       | 3 Tennis                           | Braddock