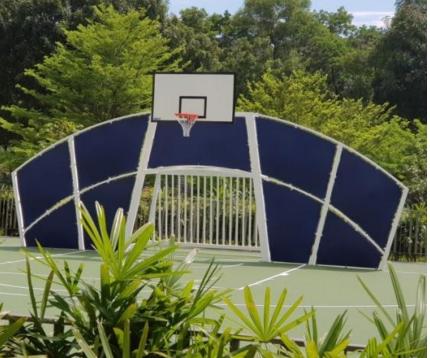

### What is Futsal?

### What is Futsal?

by the Fédération Internationale de Football
Association (FIFA). The term FUTSAL is the
international term used for the game. It is derived
from the Spanish or Portuguese word for "soccer,"
FUTbol or FUTebol, and the French or Spanish word
for "indoor," SALon or SALa. The game is frequently
referred to as Five-A-Side or Mini-soccer.

# Proposed Futsal/Basketball Work Plan

| Park                              | Work Proposed                                   | Supervisory District     |
|-----------------------------------|-------------------------------------------------|--------------------------|
| M+ Vornen Weede                   | Futaal/Backsthall Camba                         | Francania                |
| Mt Vernon Woods  Dunn Loring      | Futsal/Basketball Combo Futsal/Basketball Combo | Franconia<br>Providence  |
| Hybla Valley<br>South Lakes Drive | Futsal/Basketball Combo Futsal/Basketball Combo | Franconia<br>Hunter Mill |