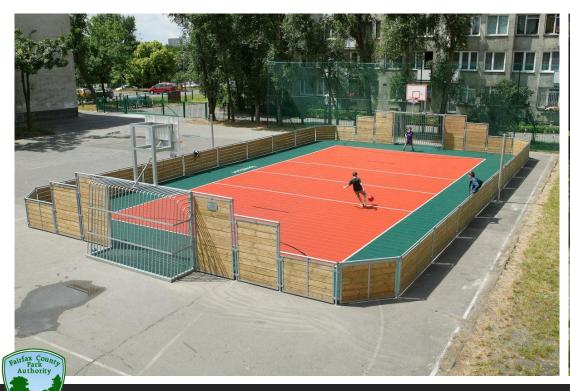

### What is Futsal?

### What is Futsal?

by the Fédération Internationale de Football
Association (FIFA). The term FUTSAL is the
international term used for the game. It is derived
from the Spanish or Portuguese word for "soccer,"
FUTbol or FUTebol, and the French or Spanish word
for "indoor," SALon or SALa. The game is frequently
referred to as Five-A-Side or Mini-soccer.

# Proposed Futsal/Basketball Work Plan

| Park                              | Work Proposed                                   | Supervisory District     |
|-----------------------------------|-------------------------------------------------|--------------------------|
| M+ Vornen Weede                   | Futaal/Backsthall Camba                         | Francania                |
| Mt Vernon Woods  Dunn Loring      | Futsal/Basketball Combo Futsal/Basketball Combo | Franconia<br>Providence  |
| Hybla Valley<br>South Lakes Drive | Futsal/Basketball Combo Futsal/Basketball Combo | Franconia<br>Hunter Mill |