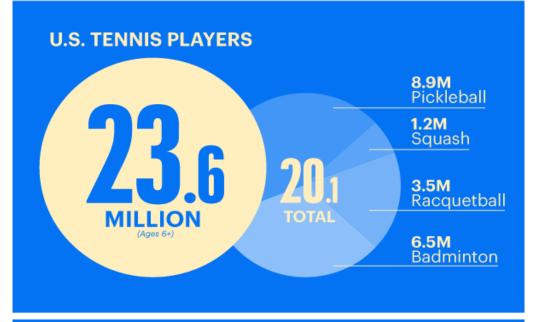

Pickleball Demand in Fairfax County



• In August 2023 the pickleball community petitioned and presented to the BOS, advocating for more dedicated pickleball courts in the County.

### Fairfax County Petition Signers by Town





### **Tennis and Pickleball Capacity**

- To date, 3 tennis courts have been converted into 10 dedicated pickleball courts and 2 additional court conversions are planned
- ° 6 new dedicated pickleball courts have been built
- 38 tennis courts have been converted to dual-use play and are occupied primarily by pickleball players

As a strategy, future pickleball development should focus on <u>new</u>

<u>bond funded</u> dedicated pickleball courts over dual-use to limit impact to tennis capacity and to reduce the operational needs associated with dual-use courts



\*Source: Physical Activity Council Study on Sports and Physical Activity (PAC) administered by Sports Marketing Surveys USA and the Tennis Industry Association Participation and Engagement Study (PES)





### Pickleball Noise Mitigation

• Internal planning guidelines for new pickleball to be located at least 250' away from residential properties. 200' offset can be considered if there is a treed buffer or significant change in topography.





### **Court Type Site Selection Criteria**



Community Use & Court Demand



Layout/Spatial Considerations



**Available Parking** 



Operations, Cost & Maintenance



Geography & Access



Neighborhood Impacts



**Environmental** 



**Lighting Potential** 



**ADA Compliance** 



### Pickleball Court Rules Sign & Webpage

- Finalized sig