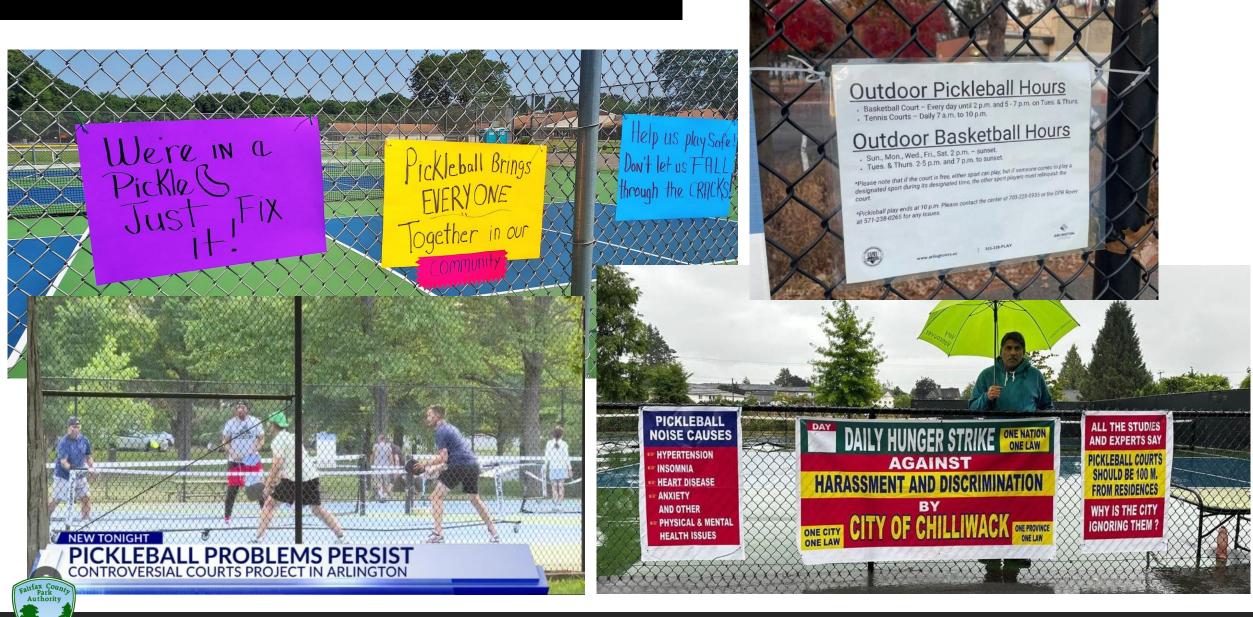

FY24



### SPORT COURT UPDATES

Tennis - Basketball - Pickleball - Futsal

### **Overview of FCPA Sport Courts**







### **Overview of FCPA Sport Courts**

### Lighted vs. Unlit Courts



ParkingNo Parking





### FCPA's Approach to Increasing Pickleball

- Pickleball Study Report endorsed in 2021. Over
  1,800 participated in online survey.
- ° Prior to the study, FCPA had 28 pickleball courts and now has 82 courts, a **293% increase**.
- 16 dedicated pickleball courts built since 2021.
- And more being developed or planned.



### 2023 JURISDICTION COMPARISON



### **Pickleball Conflicts**



### Pickleball Demand in Fairfax County



• In August 2023 the pickleball community petitioned and presented to the BOS, advocating for more dedicated pickleball courts in the County.

### Fairfax County Petition Signers by Town





### **Tennis and Pickleball Capacity**

- To date, 3 tennis courts have been converted into 10 dedicated pickleball courts and 2 additional court conversions are planned
- ° 6 new dedicated pickleball courts have been built
- 38 tennis courts have been converted to dual-use play and are occupied primarily by pickleball players

As a strategy, future pickleball development should focus on <u>new</u>

<u>bond funded</u> dedicated pickleball courts over dual-use to limit impact to tennis capacity and to reduce the operational needs associated with dual-use cou