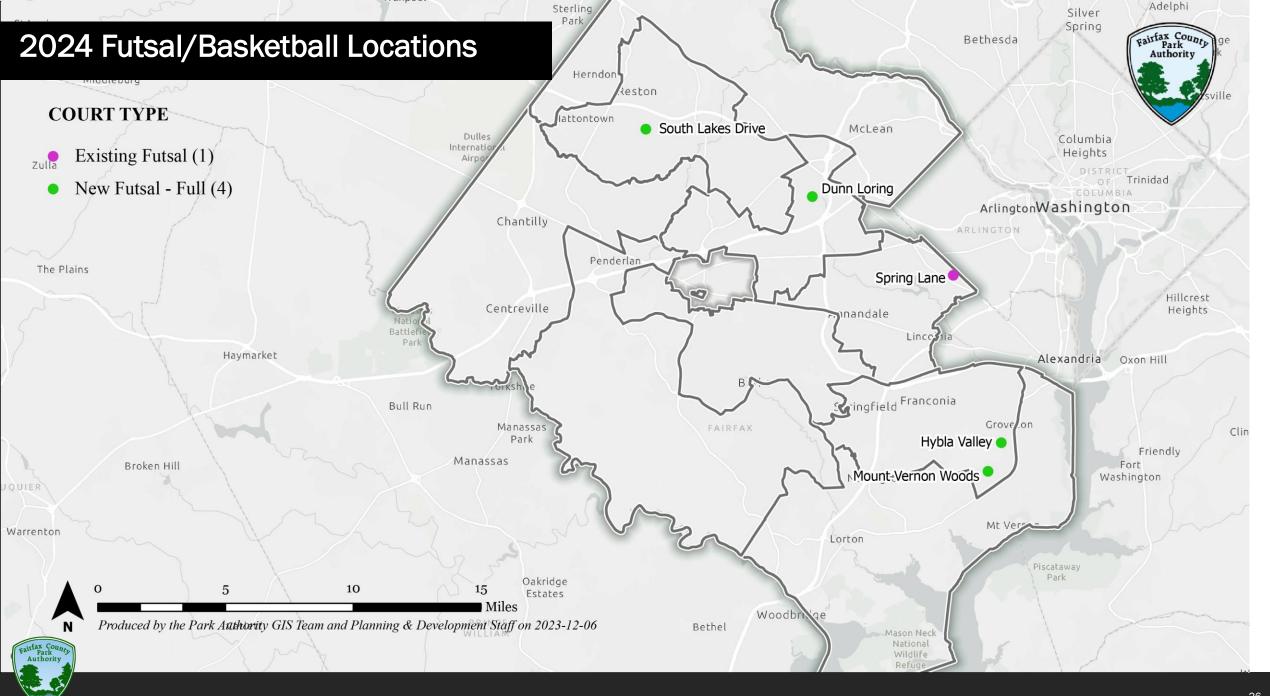

# Proposed Futsal/Basketball Work Plan

| Park                              | Work Proposed                                   | Supervisory District     |
|-----------------------------------|-------------------------------------------------|--------------------------|
| M+ Vornen Weede                   | Futaal/Backsthall Camba                         | Francania                |
| Mt Vernon Woods  Dunn Loring      | Futsal/Basketball Combo Futsal/Basketball Combo | Franconia<br>Providence  |
| Hybla Valley<br>South Lakes Drive | Futsal/Basketball Combo Futsal/Basketball Combo | Franconia<br>Hunter Mill |