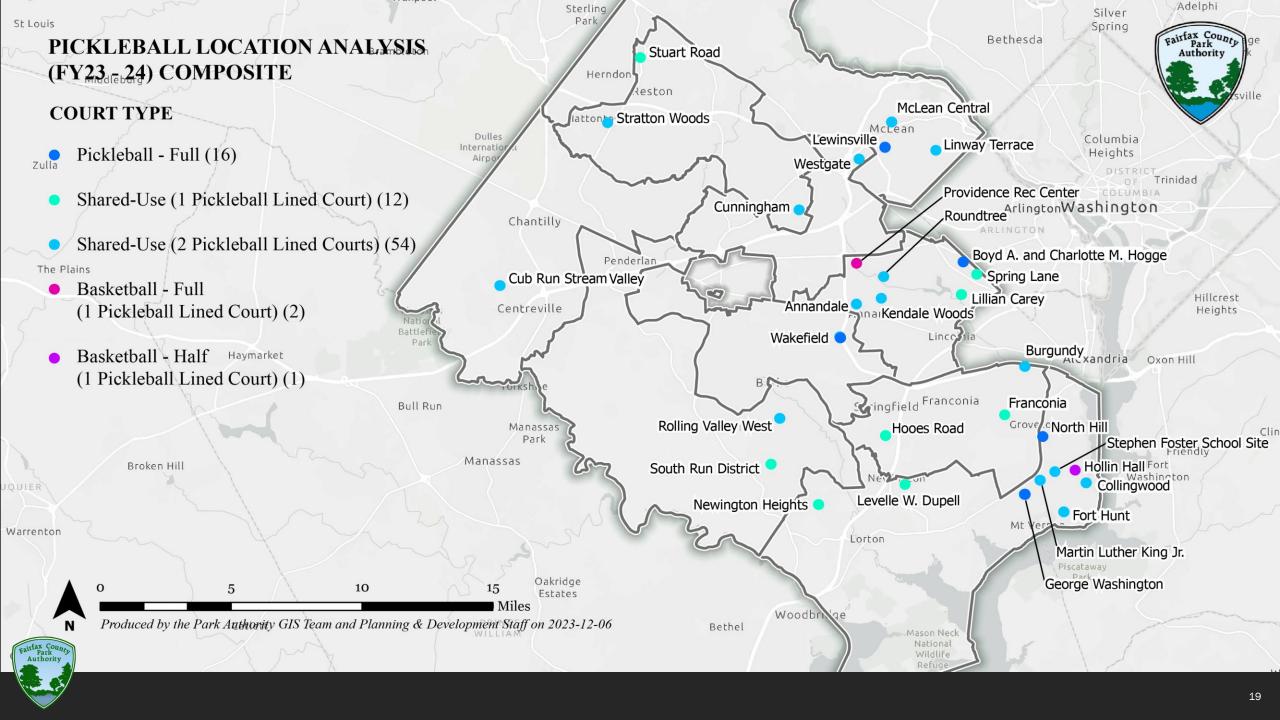

### **Tennis and Pickleball Capacity**

- To date, 3 tennis courts have been converted into 10 dedicated pickleball courts and 2 additional court conversions are planned
- ° 6 new dedicated pickleball courts have been built
- 38 tennis courts have been converted to dual-use play and are occupied primarily by pickleball players