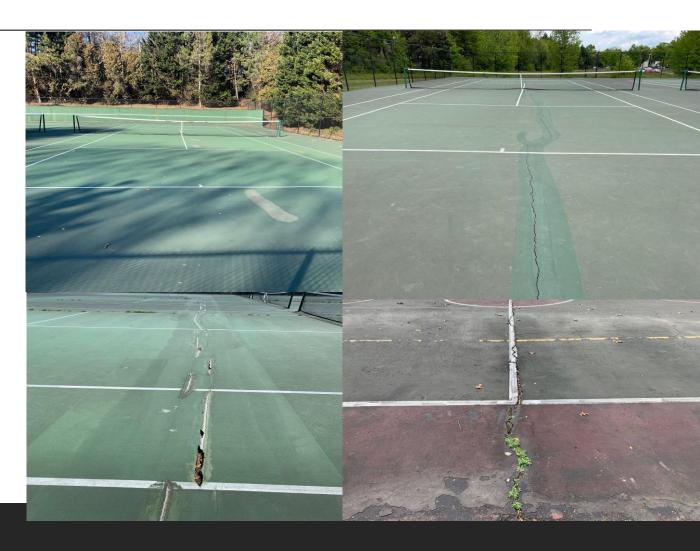

ificant change in topography.
- Existing pickleball that is within 250' from residential properties shall remain provided there are no noise complaints. Should there be noise complaints, sound mitigation measures should be considered or the pickleball moved to a more appropriate park.









### What is the Ask?

- Adopt 250' offset from residences for new pickleball development. An offset of 200' can be considered if there is a treed buffer or significant change in topography
- Approve proposed Pickleball Workplan
- A dedicated funding source of at least 500K per year is recommended for pickleball development and operations.
- Consider pickleball as part of Sports Tourism efforts and revenue generation (ie tournaments)

# **Overview of FCPA Sport Courts**

# Current Court Conditions