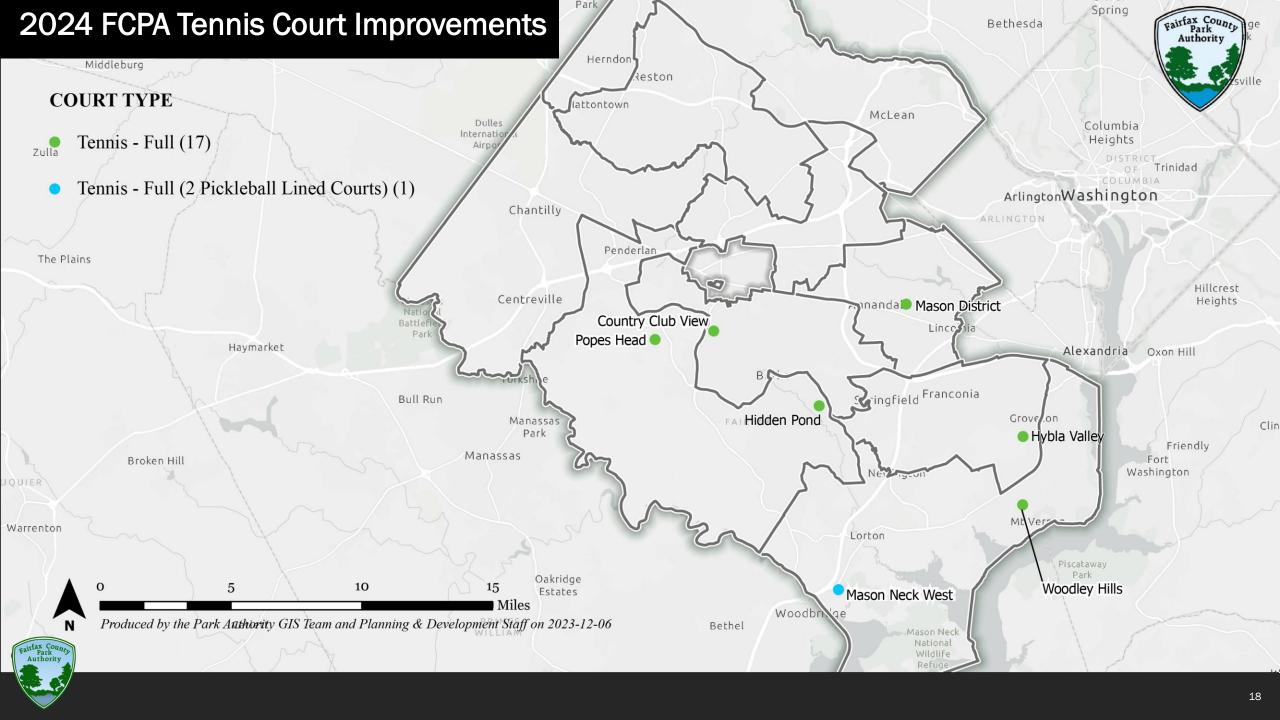

## 2024 Proposed Tennis/Pickleball Work Plan

| Park Site            | Repair Type      | Work Proposed                                                                                          | Pickleball                                             | Supervisory<br>District |
|----------------------|------------------|--------------------------------------------------------------------------------------------------------|--------------------------------------------------------|-------------------------|
| Woodley Hills        | Reconstruction   | Mill and replace asphalt surface; new color coating; new fixtures and fencing.                         | No                                                     | Mount Vernon            |
| Country Club<br>View | Reconstruction   | Mill and replace asphalt surface; new color coating; new fixtures and fencing.                         | No                                                     | Braddock                |
| Hidden Pond          | Reconstruction   | Mill and replace asphalt surface; new color coating; new fixtures and fencing.                         | No                                                     | Springfield             |
| Popes Head           | Reconstruction   | Mill and replace asphalt surfacing; new color coating; new fixtures and fencing.                       | No                                                     | Springfield             |
| Franconia            | Reconstruction   | Mill and replace asphalt surface; new color coating; new fixtures and fencing. Substantially complete. | Converted 1 tennis court to 4 New pickleball courts.   | Franconia               |
| Mason District       | Reconstruction   | Mill and replace asphalt surfacing; new color coating; new fixtures and fencing.                       | 2 New dedicated pickleball courts                      | Mason                   |
| Mason Neck<br>West   | Repair/Resurface | Repair of existing asphalt surfacing; resurface and color coating.                                     | Convert 1 tennis court into dual-use tennis/pickleball | Mount Vernon            |