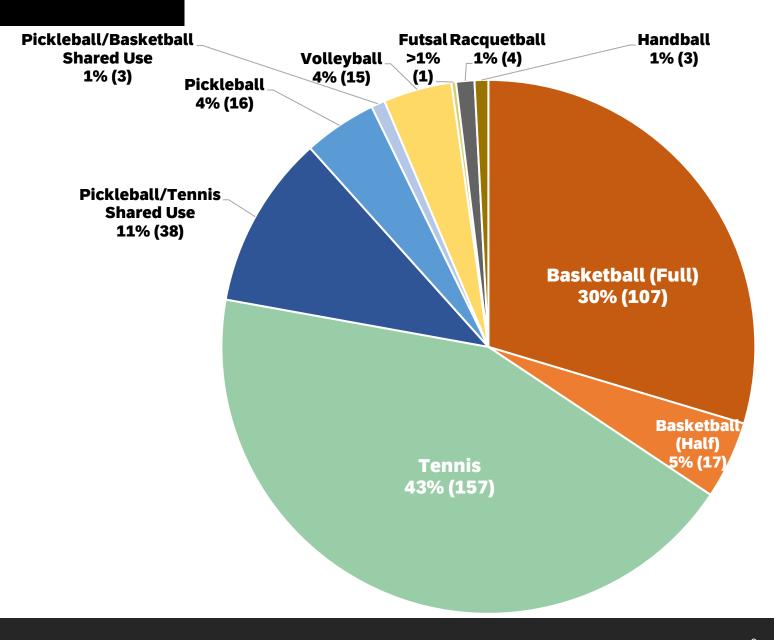

FY24



### SPORT COURT UPDATES

Tennis - Basketball - Pickleball - Futsal

### **Overview of FCPA Sport Courts**







### **Overview of FCPA Sport Courts**

### Lighted vs. Unlit Courts



ParkingNo Parking





### FCPA's Approach to Increasing Pickleball

- Pickleball Study Report endorsed in 2021. Over
  1,800 participated in online survey.
- ° Prior to the study, FCPA had 28 pickleball courts and now has 82 courts, a **293% increase**.
- 16 dedicated pickleball courts built since 2021.
- And more being developed or planned.



### 2023 JURISDICTION COMPARISON



### **Pickleball Conflicts**



### Pickleball Demand in Fairfax County



• In August 2023 the pickleball community petitioned and presented to the BOS, advocating for more dedicated pickleball courts in the County.

### Fairfax County Petition Signers by Town





### **Tennis and Pickleball Capacity**

- To date, 3 tennis courts have be