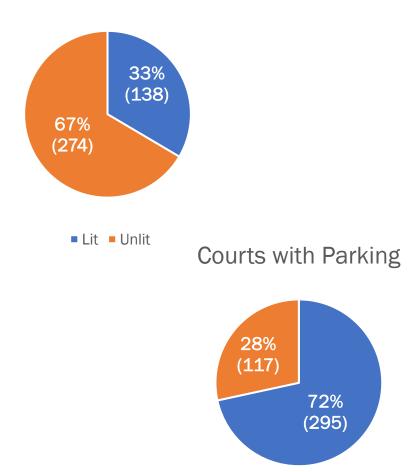

FY24



### SPORT COURT UPDATES

Tennis - Basketball - Pickleball - Futsal

### **Overview of FCPA Sport Courts**







### **Overview of FCPA Sport Courts**

### Lighted vs. Unlit Courts



ParkingNo Parking





### FCPA's Approach to Increasing Pickleball

- Pickleball Study Report endorsed in 2021. Over
  1,800 participated in online survey.
- ° Prior to the study, FCPA had 28 pickleball courts and now has 82 courts, a **293% increase**.
- 16 dedicated pickleball courts built since 2021.
- And more being developed or planned.



### 2023 JURISDICTION COMPARISON



### **Pickleball Conflicts**



### Pickleball Demand in Fairfax County



• In August 2023 the pickleball community petitioned and presented to the BOS, advocating for more dedicated pickleball courts in the County.

### Fairfax County Petition Signers by Town





### **Tennis and Pickleball Capacity**

- To date, 3 tennis courts have been converted into 10 dedicated pickleball courts and 2 additional court c