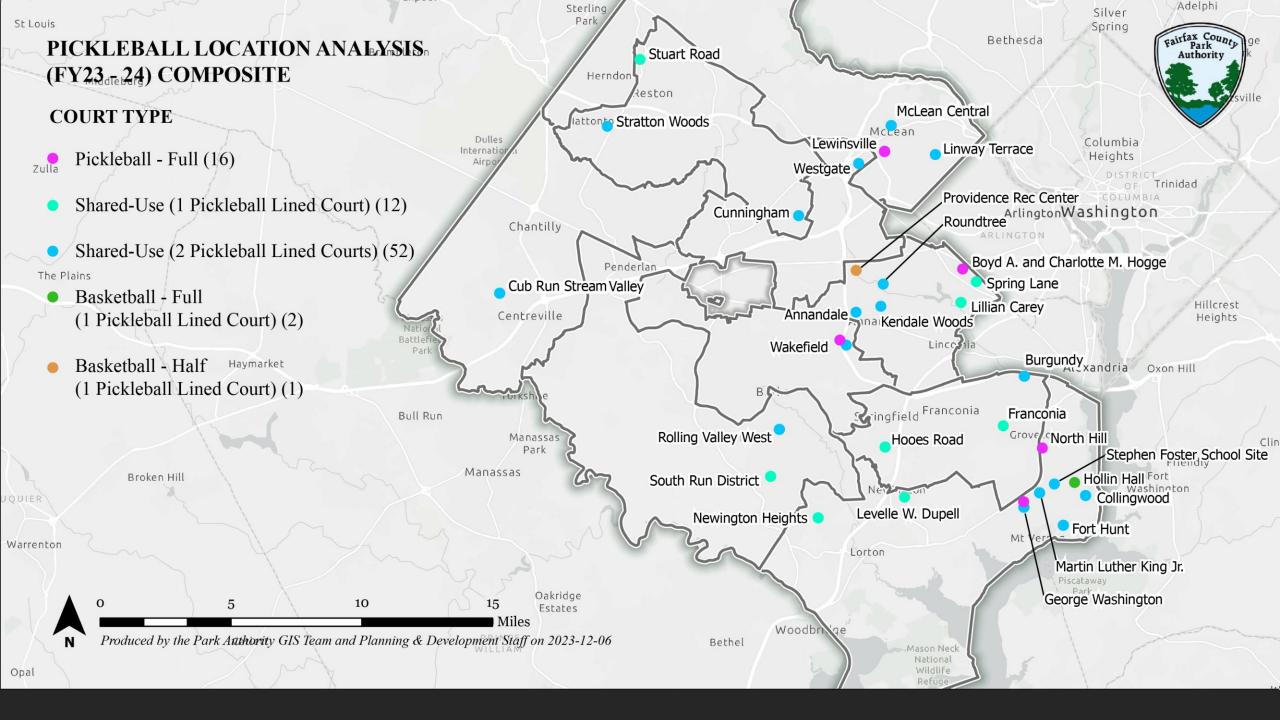

### **Overview of FCPA Sport Courts**

### FCPA's Approach to Increasing Pickleball

- Pickleball Study Report endorsed in 2021. Over
  1,800 participated in online survey.
- ° Prior to the study, FCPA had 28 pickleball courts and now has 82 courts, a **293% increase**.
- 16 dedicated pickleball courts built since 2021.
- And more being developed or planned.