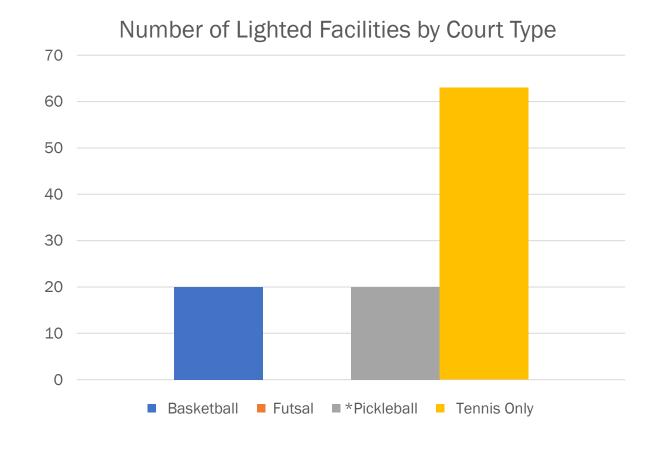

FY24



### SPORT COURT UPDATES

Tennis - Basketball - Pickleball - Futsal

### **Overview of FCPA Sport Courts**







### **Overview of FCPA Sport Courts**

### Lighted vs. Unlit Courts



ParkingNo Parking





### FCPA's Approach to Increasing Pickleball

- Pickleball Study Report endorsed in 2021. Over
  1,800 participated in online survey.
- ° Prior to the study, FCPA had 28 pickleball courts and now has 82 courts, a **293% increase**.
- 16 dedicated pickleball courts built since 2021.
- And more being developed or planned.



### 2023 JURISDICTION COMPARISON



### **Pickleball Conflicts**



### Pickleball Demand in Fairfax County



• In August 2023 the pickleball community petitioned and presented to the BOS, advocating for more dedicated pickleball courts in the County.

### Fairfax County Petition Signers by Town





### **Tennis and Pickleball Capacity**

- To date, 3 tennis courts have been converted into 10 dedicated pickleball courts and 2 additional court conversions are planne