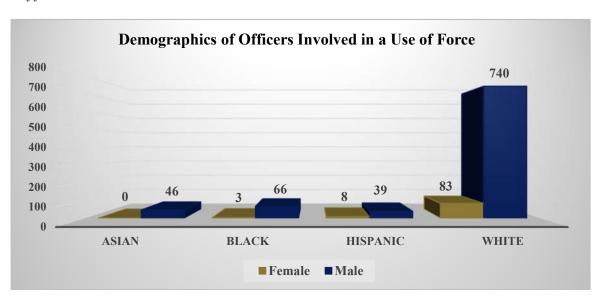

## **Demographics of Officers Involved in a Use of Force**

| Officer Race | Female | Male | Total |  |
|--------------|--------|------|-------|--|
| Asian        | 0      | 46   | 46    |  |
| Black        | 3      | 66   | 69    |  |
| Hispanic     | 8      | 39   | 47    |  |
| White        | 83     | 740  | 823   |  |
| Grand Total  | 94     | 891  | 985   |  |

<sup>\*</sup>It should be noted that multiple officers often assist in the same use of force incident.