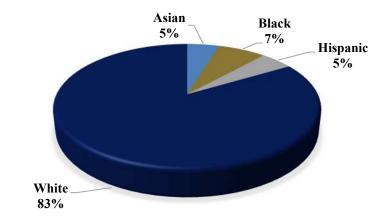

## Demographics of Community Member Population and FCPD Officers

| Community Demographics |           | FCPD Sworn Officer Demographics |       |        |       |         |
|------------------------|-----------|---------------------------------|-------|--------|-------|---------|
| Race                   | Number    | Percent                         | Male  | Female | Total | Percent |
| Caucasian              | 711,253   | 63%                             | 983   | 158    | 1141  | 83%     |
| Black                  | 90,032    | 8%                              | 88    | 12     | 100   | 7%      |
| Hispanic               | 184,565   | 16%                             | 58    | 9      | 67    | 5%      |
| Other                  | 139,550   | 12%                             | 56    | 5      | 61    | 4%      |
| Total                  | 1,125,400 | 100%                            | 1,185 | 184    | 1369  | 100%    |