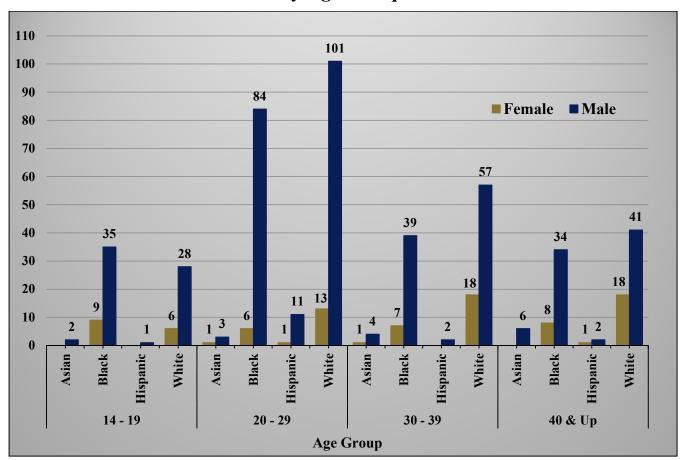

## **Demographics of Community Members Involved in a Use of Force**

| Community<br>Member Race | Female | Male | Grand<br>Total |  |
|--------------------------|--------|------|----------------|--|
| Asian                    | 2      | 15   | 17             |  |
| Black                    | 30     | 192  | 222            |  |
| Hispanic                 | 2      | 16   | 18             |  |
| White                    | 55     | 227  | 282            |  |
| Grand Total              | 89     | 450  | 539            |  |



## Demographics of Community Members Involved in a Use of Force by Age Group



## **Demographics of Officers Involved in a Use of Force**

| Officer Race | Female | Male | Total |  |
|--------------|--------|------|-------|--|
| Asian        | 0      | 46   | 46    |  |
| Black        | 3      | 66   | 69    |  |
| Hispanic     | 8      | 39   | 47    |  |
| White        | 83     | 740  | 823   |  |
| Grand Total  | 94     | 891  | 985   |  |



<sup>\*</sup>It should be noted that multiple officers often assist in the same use of force incident.



## Demographics of Community Member Population and FCPD Officers

| Community Demographics |           | FCPD Sworn Officer Demographics |       |        |       |         |
|------------------------|-----------|---------------------------------|-------|--------|-------|---------|
| Race                   | Number    |