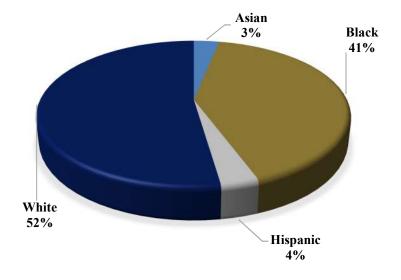

## **Demographics of Community Members Involved in a Use of Force**

| Community<br>Member Race | Female | Male | Grand<br>Total |  |
|--------------------------|--------|------|----------------|--|
| Asian                    | 2      | 15   | 17             |  |
| Black                    | 30     | 192  | 222            |  |
| Hispanic                 | 2      | 16   | 18             |  |
| White                    | 55     | 227  | 282            |  |
| Grand Total              | 89     | 450  | 539            |  |