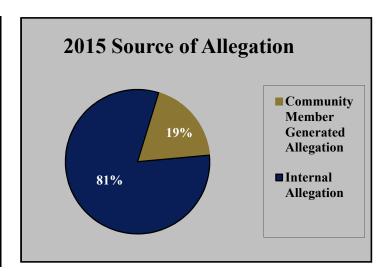

## **Administrative Investigation Summary**

| 2015 Source of Administrative Investigation    |                       |  |  |  |
|------------------------------------------------|-----------------------|--|--|--|
| Source of Allegation                           | Number of Allegations |  |  |  |
| Community<br>Member<br>Generated<br>Allegation | 109                   |  |  |  |
| Internal<br>Allegation                         | 470                   |  |  |  |
| Total Allegations<br>Investigated              | 579                   |  |  |  |