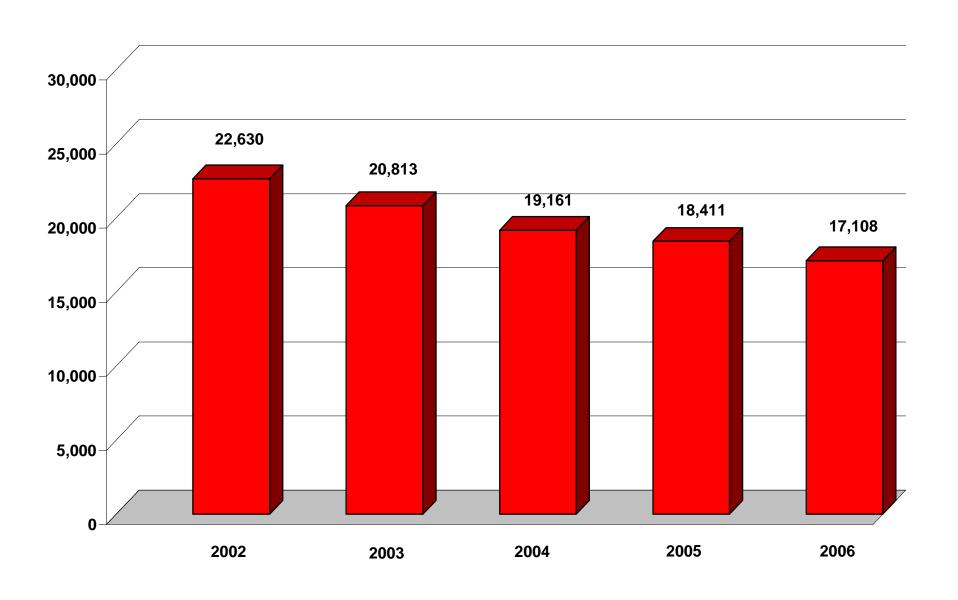

## **INDEX CRIMES IN FAIRFAX VIRGINIA**

## **CALENDAR YEAR 2002 - 2006**

|                              | 2002   | 2003   | 2004   | 2005   | 2006   | % Change  | % Change  |
|------------------------------|--------|--------|--------|--------|--------|-----------|-----------|
|                              |        |        |        |        |        | 2005-2006 | 2002-2006 |
| Murder <sup>1</sup>          | 20     | 10     | 10     | 22     | 19     | -13.64%   | -5.00%    |
| Rape                         | 84     | 80     | 47     | 94     | 73     | -22.34%   | -13.10%   |
| Robbery                      | 504    | 540    | 548    | 484    | 572    | 18.18%    | 13.49%    |
| Aggravated Assault           | 357    | 399    | 375    | 379    | 334    | -11.87%   | -6.44%    |
| Burglary                     | 1,814  | 1,713  | 1,514  | 1,345  | 1,580  | 17.47%    | -12.90%   |
| Larceny                      | 17,819 | 16,082 | 14,737 | 14,488 | 13,075 | -9.75%    | -26.62%   |
| Motor Vehicle Theft          | 2,032  | 1,989  | 1,930  | 1,599  | 1,455  | -9.01%    | -28.40%   |
|                              |        |        |        |        |        |           |           |
| Violent Crimes <sup>2</sup>  | 965    | 1,029  | 980    | 979    | 998    | 1.94%     | 3.42%     |
|                              |        |        |        |        |        |           |           |
| Property Crimes <sup>3</sup> | 21,665 | 19,784 | 18,181 | 17,432 | 16,110 | -7.58%    | -25.64%   |
|                              |        |        |        |        |        |           |           |
| TOTAL                        | 22,630 | 20,813 | 19,161 | 18,411 | 17,108 | -7.08%    | -24.40%   |

## INDEX CRIMES IN FAIRFAX COUNTY CALENDAR YEARS 2002-2006