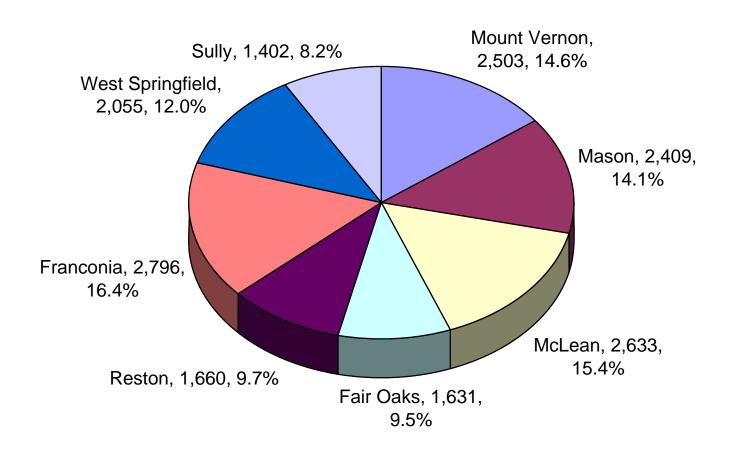

## UNIFORM CRIME REPORT DATA BY DISTRICT STATION CALENDAR YEAR 2006

|             | FAIR OAKS DISTRICT STATION |                |         |          |                |  |  |
|-------------|----------------------------|----------------|---------|----------|----------------|--|--|
|             | Compl.                     | Un-<br>Founded | Founded | Cleared* | Clear.<br>Rate |  |  |
| Murder      | 0                          | 0              | 0       | 1        | 0.00%          |  |  |
| Rape        | 10                         | 0              | 10      | 6        | 60.00%         |  |  |
| Robbery     | 28                         | 1              | 27      | 13       | 48.15%         |  |  |
| Agg Assault | 24                         | 0              | 24      | 16       | 66.67%         |  |  |
| Burglary    | 139                        | 15             | 124     | 38       | 30.65%         |  |  |
| Larceny     | 1,421                      | 87             | 1,334   | 338      | 25.34%         |  |  |
| M Veh Theft | 176                        | 64             | 112     | 27       | 24.11%         |  |  |
| TOTAL       | 1,798                      | 167            | 1,631   | 439      | 26.92%         |  |  |

|             | RESTON DISTRICT STATION |                |         |          |                |  |
|-------------|-------------------------|----------------|---------|----------|----------------|--|
|             | Compl.                  | Un-<br>Founded | Founded | Cleared* | Clear.<br>Rate |  |
| Murder      | 1                       | 0              | 1       | 2        | 200.00%        |  |
| Rape        | 7                       | 0              | 7       | 4        | 57.14%         |  |
| Robbery     | 38                      | 1              | 37      | 13       | 35.14%         |  |
| Agg Assault | 33                      | 1              | 32      | 24       | 75.00%         |  |
| Burglary    | 164                     | 7              | 157     | 50       | 31.85%         |  |
| Larceny     | 1,399                   | 95             | 1,304   | 241      | 18.48%         |  |
| M Veh Theft | 184                     | 62             | 122     | 39       | 31.97%         |  |
| TOTAL       | 1,826                   | 166            | 1,660   | 373      | 22.47%         |  |

<sup>\*</sup>Includes one 1988 case closed by arrest

|             | FRANCONIA DISTRICT STATION |                |         |          |                |  |
|-------------|----------------------------|----------------|---------|----------|----------------|--|
|             | Compl.                     | Un-<br>Founded | Founded | Cleared* | Clear.<br>Rate |  |
| Murder      | 6                          | 0              | 6       | 1        | 16.67%         |  |
| Rape        | 15                         | 1              | 14      | 12       | 85.71%         |  |
| Robbery     | 82                         | 5              | 77      | 31       | 40.26%         |  |
| Agg Assault | 56                         | 0              | 56      | 37       | 66.07%         |  |
| Burglary    | 324                        | 12             | 312     | 68       | 21.79%         |  |
| Larceny     | 2,251                      | 174            | 2,077   | 500      | 24.07%         |  |
| M Veh Theft | 393                        | 139            | 254     | 63       | 24.80%         |  |
| TOTAL       | 3,127                      | 331            | 2,796   | 712      | 25.46%         |  |

## UNIFORM CRIME REPORT DATA BY DISTRICT STATION CALENDAR YEAR 2006

|             | MOUNT VERNON DISTRICT STATION |         |         |         |         |  |
|-------------|-------------------------------|---------|---------|---------|---------|--|
|             | Compl.                        | Un-     | Founded | Cleared | Clear.  |  |
|             |                               | Founded | Cleared | Rate    |         |  |
| Murder      | 1                             | 0       | 1       | 1       | 100.00% |  |
| Rape        | 16                            | 1       | 15      | 11      | 73.33%  |  |
| Robbery     | 162                           | 4       | 158     | 45      | 28.48%  |  |
| Agg Assault | 67                            | 3       | 64      | 50      | 78.13%  |  |
| Burglary    | 271                           | 17      | 254     | 74      | 29.13%  |  |
| Larceny     | 1921                          | 173     | 1748    | 440     | 25.17%  |  |
| M Veh Theft | 382                           | 119     | 263     | 84      | 31.94%  |  |
| TOTAL       | 2820                          | 317     | 2503    | 705     | 28.17%  |  |

| Ï           | MASON DISTRICT STATION |                |         |         |                |  |
|-------------|------------------------|----------------|---------|---------|----------------|--|
|             | Compl.                 | Un-<br>Founded | Founded | Cleared | Clear.<br>Rate |  |
| Murder      | 5                      | 0              | 5       | 2       | 40.00%         |  |
| Rape        | 12                     | 3              | 9       | 10      | 111.11%        |  |
| Robbery     | 133                    | 9              | 124     | 32      | 25.81%         |  |
| Agg Assault | 76                     | 5              | 71      | 43      | 60.56%         |  |
| Burglary    | 221                    | 24             | 197     | 71      | 36.04%         |  |
| Larceny     | 1,955                  | 166            | 1,789   | 414     | 23.14%         |  |
| M Veh Theft | 343                    | 129            | 214     | 56      | 26.17%         |  |
| TOTAL       | 2,745                  | 336            | 2,409   | 628     | 26.07%         |  |

|             | MCLEAN DISTRICT STATION |                |         |         |                |  |
|-------------|-------------------------|----------------|---------|---------|----------------|--|
|             | Compl.                  | Un-<br>Founded | Founded | Cleared | Clear.<br>Rate |  |
| Murder      | 1                       | 0              | 1       | 0       | 0.00%          |  |
| Rape        | 7                       | 5              | 2       | 6       | 300.00%        |  |
| Robbery     | 61                      | 1              | 60      | 15      | 25.00%         |  |
| Agg Assault | 30                      | 2              | 28      | 19      | 67.86%         |  |
| Burglary    | 247                     | 19             | 228     | 96      | 42.11%         |  |
| Larceny     | 2,292                   | 172            | 2,120   | 429     | 20.24%         |  |
| M Veh Theft | 286                     | 92             | 194     | 59      | 30.41%         |  |
| TOTAL       | 2,924                   | 291            | 2,633   | 624     | 23.70%         |  |

## UNIFORM CRIME REPORT DATA BY DISTRICT STATION CALENDAR YEAR 2006

|             | WEST SPRINGFIELD DISTRICT STATION |                |         |         |                |  |
|-------------|-----------------------------------|----------------|---------|---------|----------------|--|
|             | Compl.                            | Un-<br>Founded | Founded | Cleared | Clear.<br>Rate |  |
| Murder      | 1                                 | 0              | 1       | 0       | 0.00%          |  |
| Rape        | 11                                | 0              | 11      | 9       | 81.82%         |  |
| Robbery     | 42                                | 1              | 42      | 15      | 35.71%         |  |
| Agg Assault | 36                                | 0              | 36      | 22      | 61.11%         |  |
| Burglary    | 236                               | 14             | 222     | 44      | 19.82%         |  |
| Larceny     | 1,694                             | 119            | 1,575   | 206     | 13.08%         |  |
| M Veh Theft | 246                               | 78             | 168     | 73      | 43.45%         |  |
| TOTAL       | 2,266                             | 212            | 2,055   | 369     | 17.96%         |  |

| ,           | SULLY DISTRICT STATION |         |         |         |         |  |
|-------------|------------------------|---------|---------|---------|---------|--|
|             | Compl.                 | Un-     | Founded | Cleared | Clear.  |  |
|             | •                      | Founded |         |         | Rate    |  |
| Murder      | 4                      | 0       | 4       | 4       | 100.00% |  |
| Rape        | 6                      | 1       | 5       | 5       | 100.00% |  |
| Robbery     | 52                     | 4       | 48      | 20      | 41.67%  |  |
| Agg Assault | 23                     | 0       | 23      | 17      | 73.91%  |  |
| Burglary    | 87                     | 3       | 84      | 29      | 34.52%  |  |
| Larceny     | 1,172                  | 61      | 1,111   | 172     | 15.48%  |  |
| M Veh Theft | 194                    | 67      | 127     | 37      | 29.13%  |  |
| TOTAL       | 1,538                  | 136     | 1,402   | 284     | 20.26%  |  |

## FAIRFAX COUNTY POLICE 2006 INDEX CRIMES BY STATION