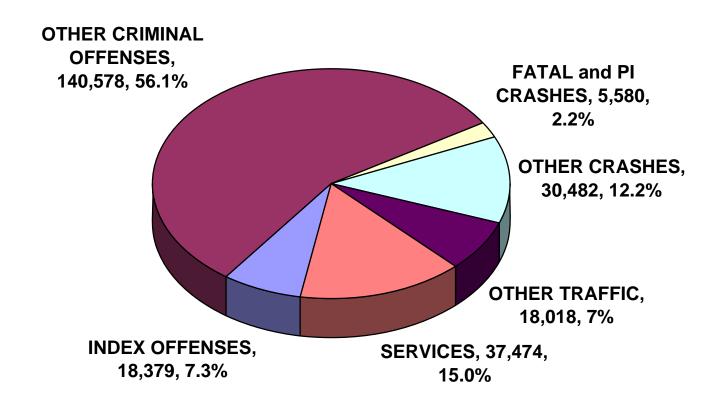

## **CALENDAR YEAR 2006**

|                  | Part I Index<br>Offenses | Part II Other<br>Criminal<br>Offenses | Part III Fatal<br>and PI<br>Crashes | Part IV<br>Other<br>Crashes | Part V Other<br>Traffic | Part VI Services<br>(Non-Criminal<br>Non- Traffic) | TOTAL   |
|------------------|--------------------------|---------------------------------------|-------------------------------------|-----------------------------|-------------------------|----------------------------------------------------|---------|
| Mount Vernon     | 2,760                    | 19,641                                | 530                                 | 2,759                       | 1,540                   | 5,112                                              | 32,342  |
| Mason            | 2,694                    | 18,336                                | 752                                 | 4,736                       | 2,418                   | 5,389                                              | 34,325  |
| McLean           | 2,800                    | 17,927                                | 884                                 | 5,164                       | 2,353                   | 5,379                                              | 34,507  |
| Fair Oaks        | 1,768                    | 15,184                                | 620                                 | 3,579                       | 1,858                   | 5,314                                              | 28,323  |
| Reston           | 1,697                    | 14,748                                | 572                                 | 2,922                       | 1,974                   | 3,403                                              | 25,316  |
| Franconia        | 2,994                    | 19,806                                | 764                                 | 4,135                       | 2,501                   | 5,050                                              | 35,250  |
| West Springfield | 2,161                    | 20,238                                | 739                                 | 3,854                       | 3,549                   | 4,209                                              | 34,750  |
| Sully            | 1,499                    | 13,904                                | 717                                 | 3,259                       | 1,801                   | 3,443                                              | 24,623  |
| STATION TOTALS   | 18,373                   | 139,784                               | 5,578                               | 30,408                      | 17,994                  | 37,299                                             | 249,436 |
| Others           | 6                        | 794                                   | 2                                   | 74                          | 24                      | 175                                                | 1,075   |
| GRAND TOTAL      | 18,379                   | 140,578                               | 5,580                               | 30,482                      | 18,018                  | 37,474                                             | 250,511 |

## REQUESTS FOR POLICE SERVICES - 2006 BY TYPE OF EVENT