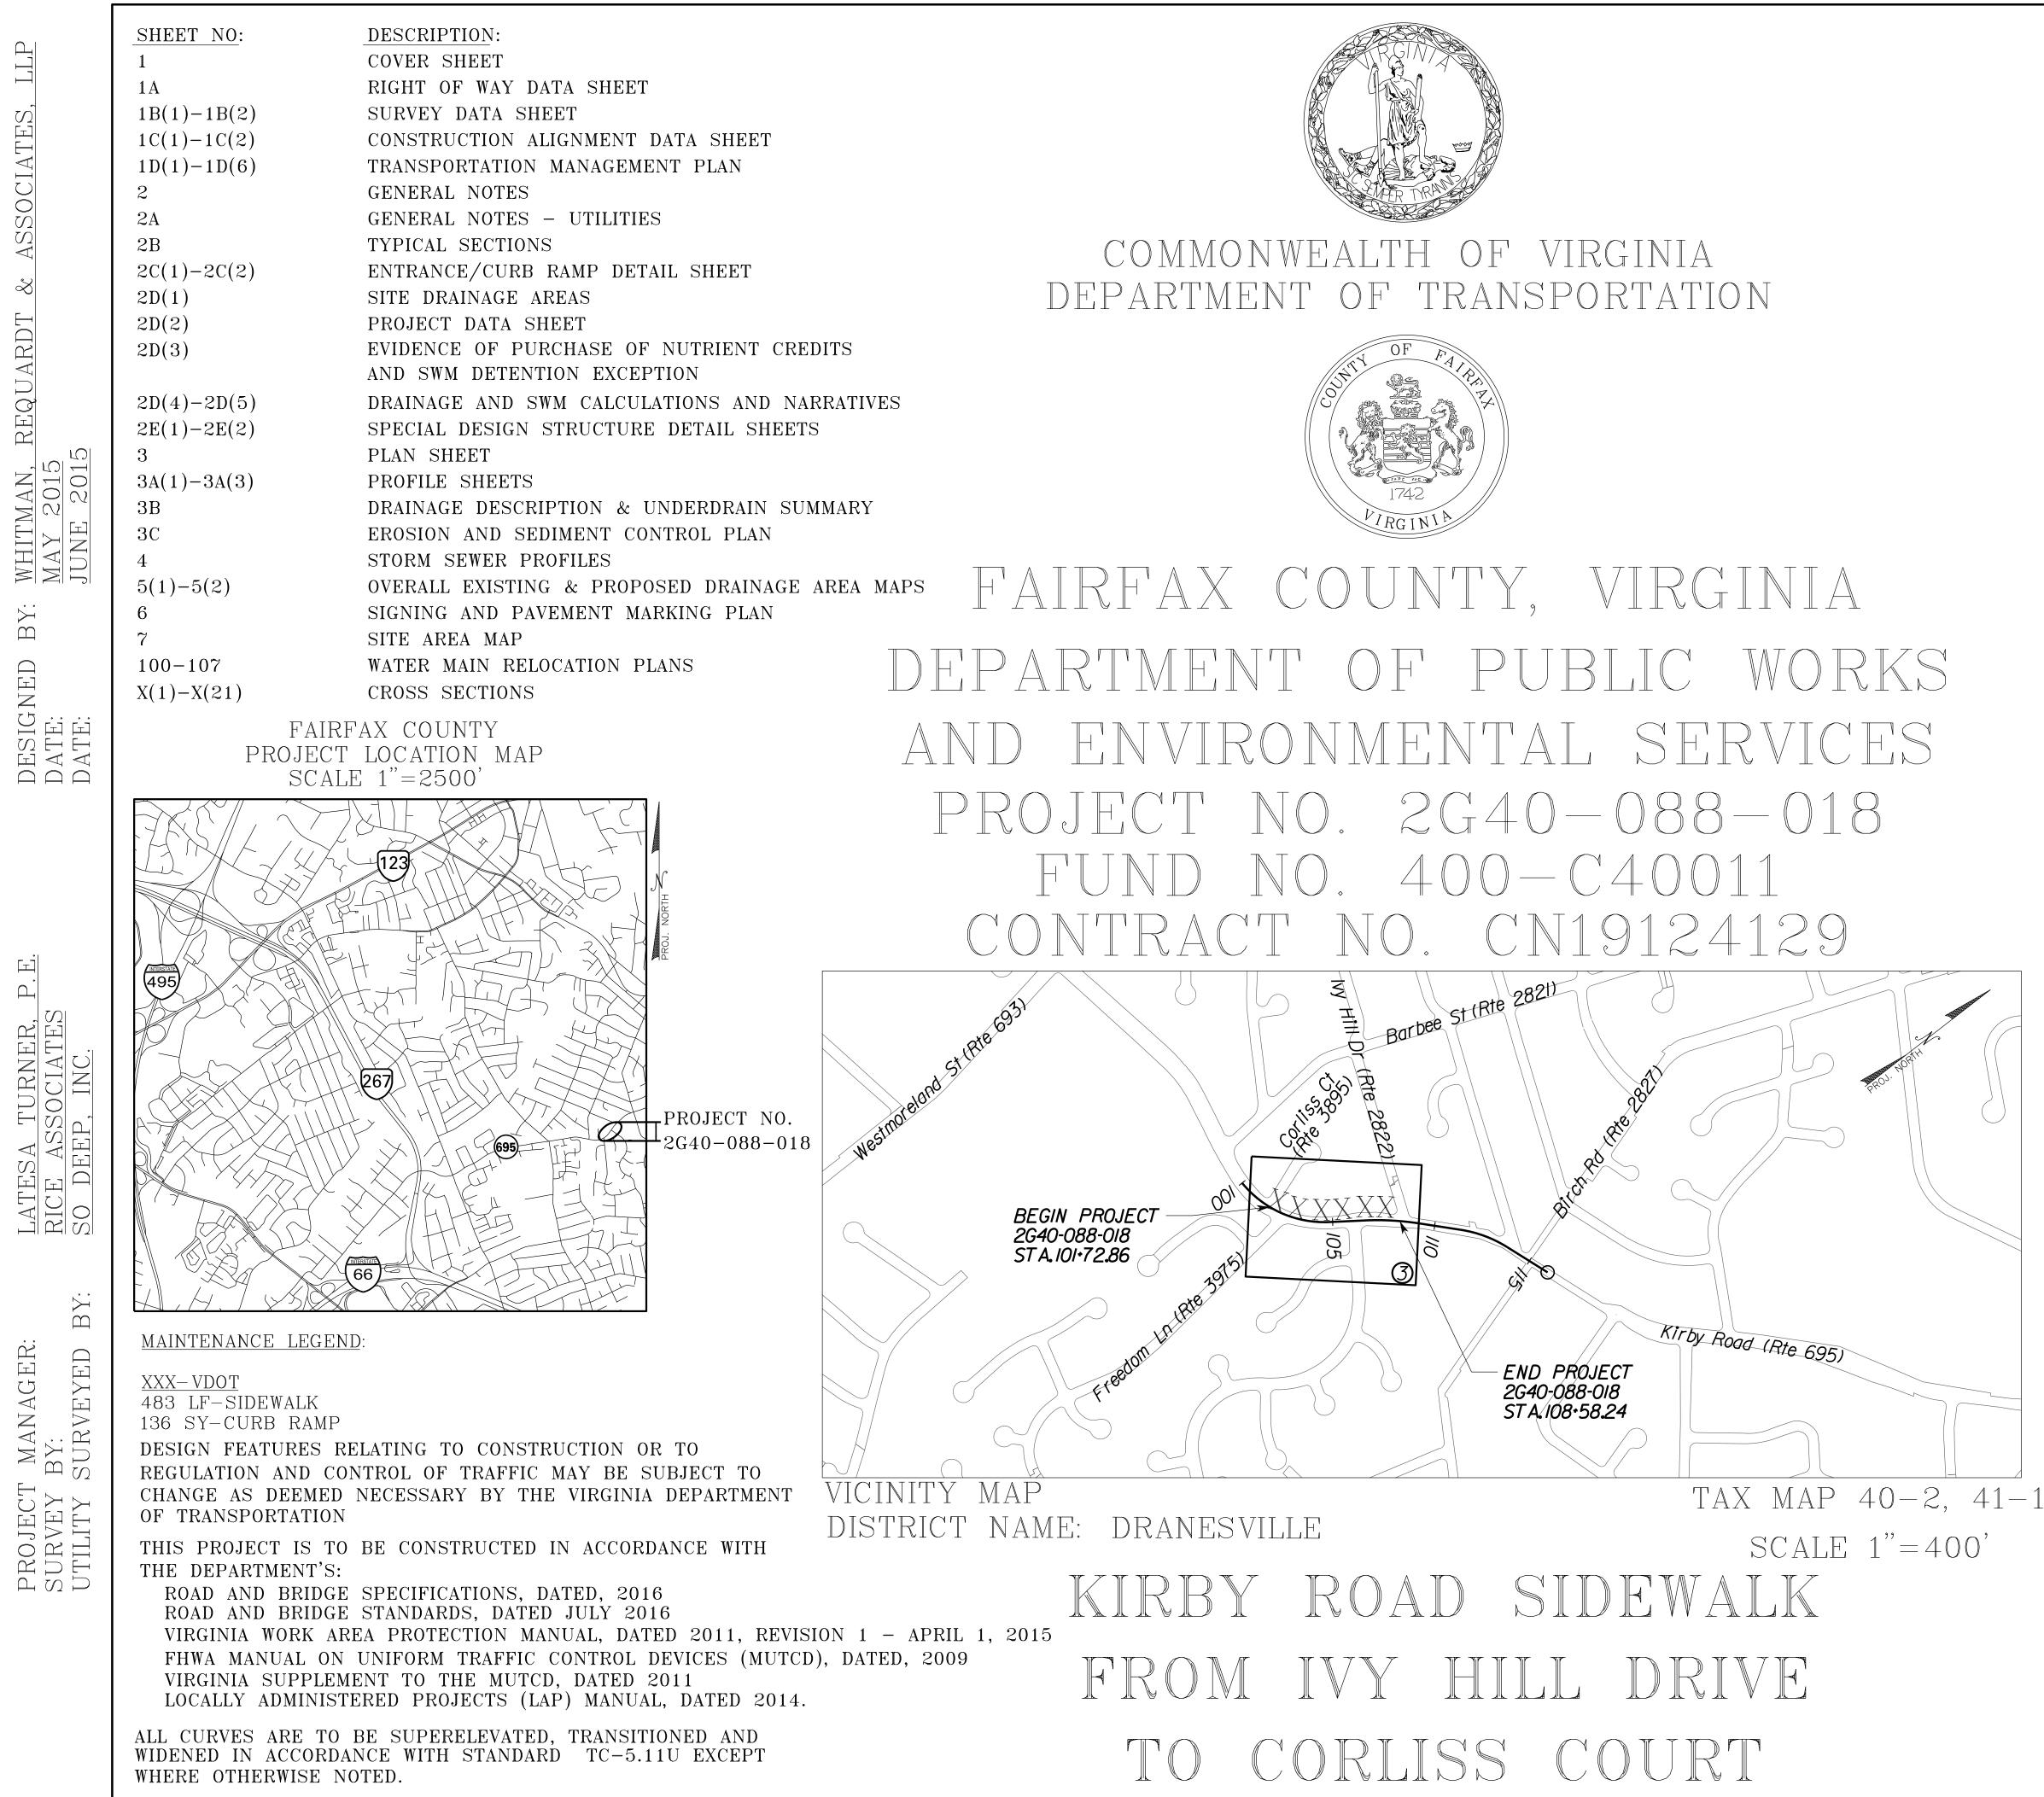

|                                          | FUNCTIONAL CLASSIFICA                                                                                                               | ATION                                                                   |
|------------------------------------------|-------------------------------------------------------------------------------------------------------------------------------------|-------------------------------------------------------------------------|
|                                          | KIRBY RD (RTE                                                                                                                       | 695)                                                                    |
| STREET CLASS URBAN MINOR ARTERIAL (GS