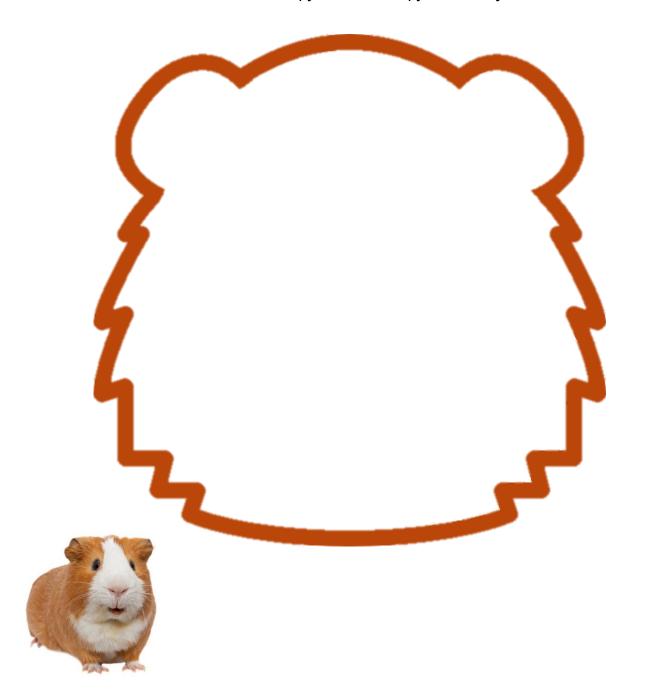

# My Own Guinea Pig Face Drawing

Uh oh! Our guinea pig needs a face! Use our little friend in the bottom corner as a reference or look up "guinea pigs" online and choose a face to copy – or don't copy at all and just draw!