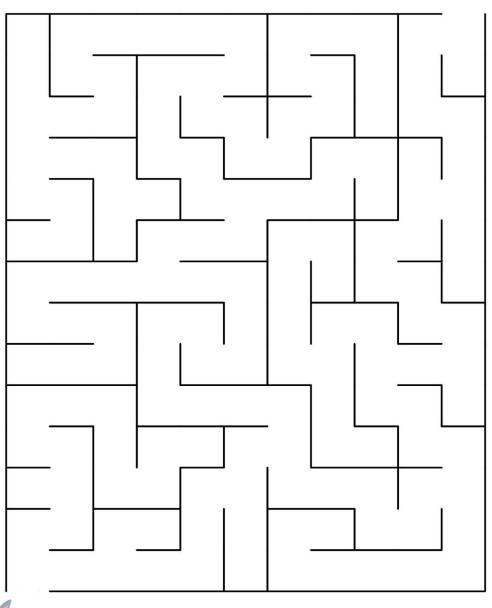

# **Bunny Maze**

Help the rabbit find her way through the maze so she can get to her green hay! It's an essential part of her daily diet!

START