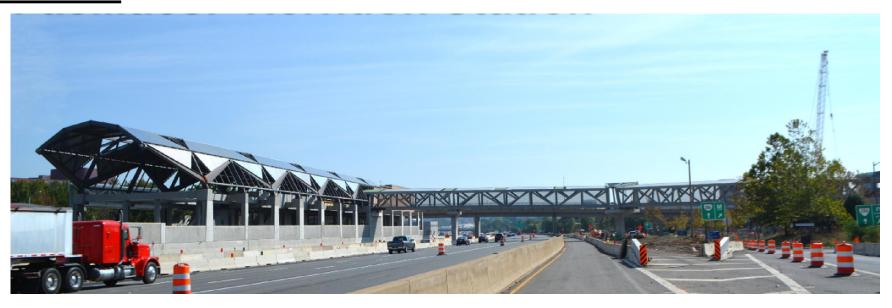

#### Phase 2 – Station Construction

- Reston Town Center Station Precast & structural steel detailing, pavilion area work ongoing, pedestrian bridge erection
- Herndon Station Structural steel painting and detailing, south pavilion construction, pedestrian bridge erection and decks poured
- Innovation Station Detailing work, pedestrian bridge erection, pavilion construction, skylights installed, electrical and plumbing

## Phase 2 – Aerial, Track, Utilities, Systems

- Pedestrian bridges set at Herndon, Reston Town Center, and Innovation Center Station
- Aerial guideway rail and concrete ties, switch work, track
- Utility Relocation ongoing
- Traction Power Feeders continue to install duct bank to tie into Traction Power Substations (TPSS) and Tie Breaker Stations (TBS)
- Ground grids being installed to TPSS and TBS, continue 34.5kV cable installation and conduit installation
- Three TPSS structures delivered and assembled on slab

## Reston Town Center Station