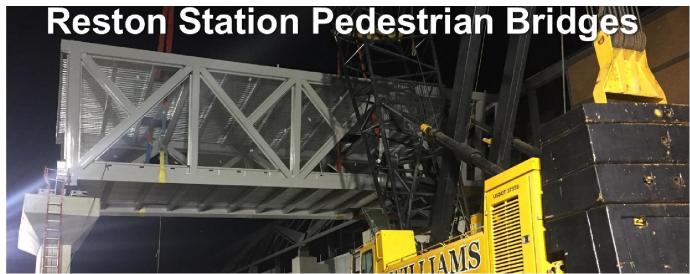

#### Phase 2 – Station Construction

- Reston Town Center Station Precast & structural steel detailing, pavilion area work ongoing, pedestrian bridge erection
- Herndon Station Structural steel painting and detailing, south pavilion construction, pedestrian bridge erection and decks poured
- Innovation Station Detailing work, pedestrian bridge erection, pavilion construction, skylights installed, electrical and plumbing

## Phase 2 – Aerial, Track, Utilities, Systems

- Pedestrian bridges set at Herndon, Reston Town Center, and Innovation Center Station
- Aerial guideway rail and concrete ties, switch work, track
- Utility Relocation ongoing
- Traction Power Feeders continue to install duct bank to tie into Traction Power Substations (TPSS) and Tie Breaker Stations (TBS)
- Ground grids being installed to TPSS and TBS, continue 34.5kV cable installation and conduit installation
- Three TPSS structures delivered and assembled on slab