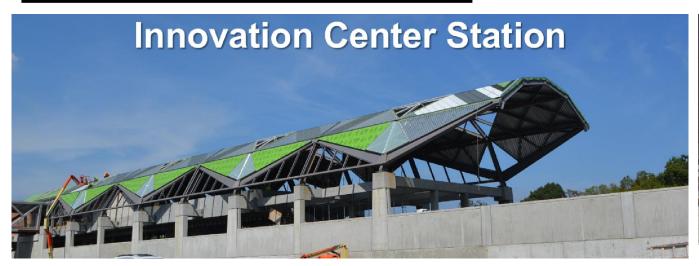

#### Phase 2 – Station Construction

- Reston Town Center Station Precast & structural steel detailing, pavilion area work ongoing, pedestrian bridge erection
- Herndon Station Structural steel painting and detailing, south pavilion construction, pedestrian bridge erection and decks poured
- Innovation Station Detailing work, pedestrian bridge erection, pavilion construction, skylights installed, electrical and plumbing

#### **Innovation Center Station**