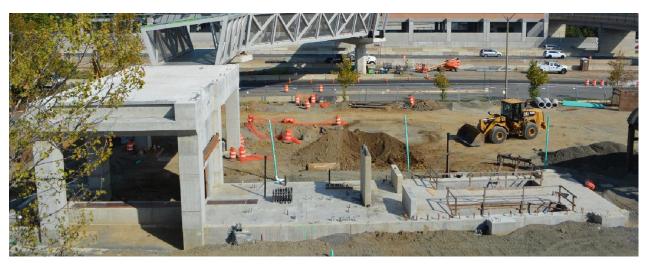

mpletion scheduled for the end of 2018.
- VDOT punch list ongoing MWAA and Bechtel to complete
- Phase 1 close out \$2.982B (no change)

#### Phase 2

- Overall Phase 2 73% complete
- Package A (Rail line, system, and stations) 74%
- Package B (Rail yard at Dulles) 69%
- Contractual Substantial Completion August 2019
  - WMATA Board to establish Revenue Operations Date

#### Phase 2 – Station Construction

- Reston Town Center Station Precast & structural steel detailing, pavilion area work ongoing, pedestrian bridge erection
- Herndon Station Structural steel painting and detailing, south pavilion construction, pedestrian bridge erection and decks poured
- Innovation Station Detailing work, pedestrian bridge erection, pavilion construction, skylights installed, electrical and plumbing





#### Phase 2 – Station Construction

- Dulles Airport Station Structural steel roof erection, station mechanical/electrical/plumbing work, tunnel tie-in
- Loudoun Gateway Station Station precast, roof erection, mechanical electrical plumbing rough in, pedestrian bridge are being assembled
- Ashburn Station Station foundation, columns, support walls, precast erection, and pedestrian bridge being assembled





## Phase 2 – Aerial, Track, Utilities, Systems

- Pedestrian bridges set at Herndon, Reston Town Center, and Innovation Center Station
- Aerial guideway rail and concrete ties, switch work, track
- Utility Relocation ongoing
- Traction Power Feeders continue to install duct bank to tie into Traction Power Substations (TPSS) and Tie Breaker Stations (TBS)
- Ground grids being install