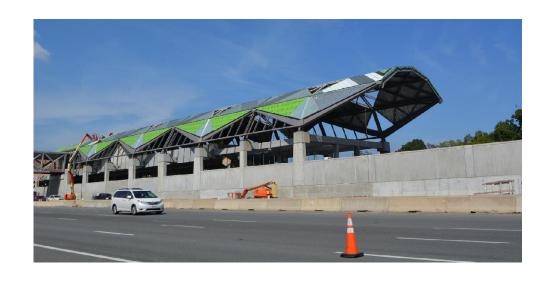

completion scheduled for the end of 2018.
- VDOT punch list ongoing MWAA and Bechtel to complete
- Phase 1 close out \$2.982B (no change)

#### Phase 2

- Overall Phase 2 73% complete
- Package A (Rail line, system, and stations) 74%
- Package B (Rail yard at Dulles) 69%
- Contractual Substantial Completion August 2019
  - WMATA Board to establish Revenue Operations Date

#### Phase 2 – Station Construction

- Reston Town Center Station Precast & structural steel detailing, pavilion area work ongoing, pedestrian bridge erection
- Herndon Station Structural steel painting and detailing, south pavilion construction, pedestrian bridge erection and decks poured
- Innovation Station Detailing work, pedestrian bridge erection, pavilion construction, skylights installed, electrical and plumbing





#### Phase 2 – Station Construction

- Dulles Airport Station Structural steel roof erection, station mechanical/electrical/plumbing work, tunnel tie-in
- Loudoun Gateway Station Station precast, roof erection, mechanical electrical plumbing rough in, pedestrian bridge are being assembled
- Ashburn Station Station foundation, columns, support walls, precast erection, and pedestrian bridge being assembled





## Phase 2 – Aerial, Track, Utilities, Systems

- Pedestrian bridges set at Herndon, Reston Town Center, and Innovation Center Station
- Aerial guideway rail and concrete ties, switch work, track
- Utility Relocation ongoing
- Traction Power Feeders continue to install duct bank to tie into Traction Power Substations (TPSS) and Tie Breaker Stations (TBS)
- Ground grids being insta