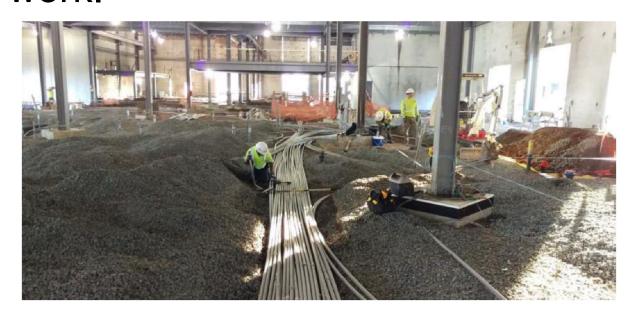

# Rail Yard Dulles Airport

## Phase 2 – Rail Yard at Dulles Airport

- Under Construction Service and Inspection Building, Maintenance Way Building, Transportation Police Building, Train Wash Facility, Warehouse Facility, Vehicle Storage Facility
- Ongoing Track work in rail yard, utility installation, duct bank, storm lines, sanitary lines, water lines, site lighting, and site road work.