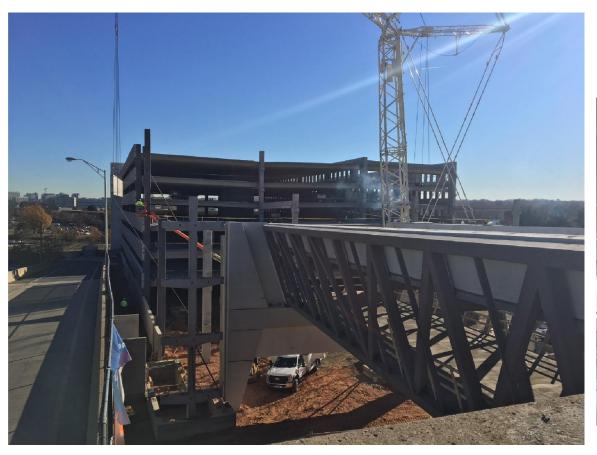

# Herndon Monroe Bridge Construction

## Herndon Metrorail Garage

Total Project Estimate: \$44.5M

Construction Progress: 55% complete

Garage Bridge Erection: Completed Nov 2017

-Access road re-opened as scheduled-