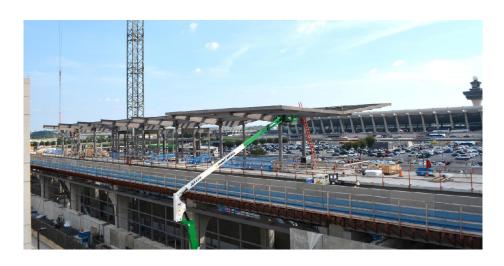

Reston Town Center Station Precast & structural steel detailing, pavilion area work ongoing, pedestrian bridge erection
- Herndon Station Structural steel painting and detailing, south pavilion construction, pedestrian bridge erection and decks poured
- Innovation Station Detailing work, pedestrian bridge erection, pavilion construction, skylights installed, electrical and plumbing





#### Phase 2 – Station Construction

- Dulles Airport Station Structural steel roof erection, station mechanical/electrical/plumbing work, tunnel tie-in
- Loudoun Gateway Station Station precast, roof erection, mechanical electrical plumbing rough in, pedestrian bridge are being assembled
- Ashburn Station Station foundation, columns, support walls, precast erection, and pedestrian bridge being assembled





## Phase 2 – Aerial, Track, Utilities, Systems

- Pedestrian bridges set at Herndon, Reston Town Center, and Innovation Center Station
- Aerial guideway rail and concrete ties, switch work, track
- Utility Relocation ongoing
- Traction Power Feeders continue to install duct bank to tie into Traction Power Substations (TPSS) and Tie Breaker Stations (TBS)
- Ground grids being installed to TPSS and TBS, continue 34.5kV cable installation and conduit installation
- Three TPSS structures delivered and assembled on slab





## Phase 2 – Rail Yard at Dulles Airport

- Under Construction Service and Inspection Building, Maintenance Way Building, Transportation Police Building, Train Wash Facility, Warehouse Facility, Vehicle Storage Facility
- Ongoing Track work in rail yard, utility install