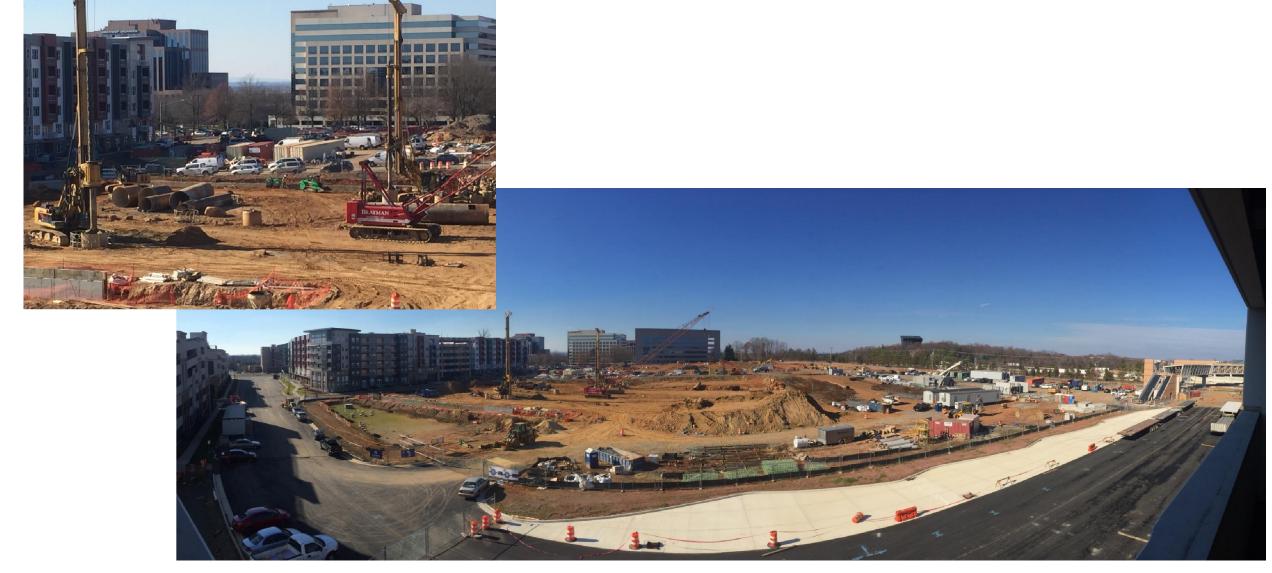

## Innovation Metrorail Garage

Total Project Estimate: \$52 million

Construction Progress: 18% complete

Precast Fabrication: October 2017

Precast Erection: April 2018

## **Schedule**

Construction Award: March 2017

• Construction: April 2017

Ready for Occupancy: April/May 2019

## Innovation Metrorail Garage