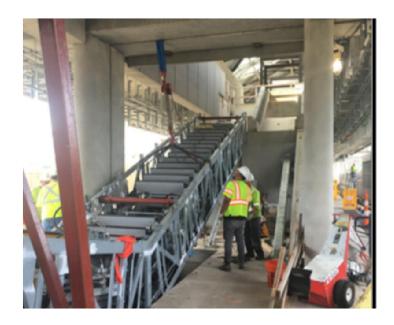

#### Phase 2 – Station Construction

- Reston Town Center Station Precast & structural steel detailing, pavilion area work ongoing, pedestrian bridge erection
- Herndon Station Structural steel painting and detailing, south pavilion construction, pedestrian bridge erection and decks poured
- Innovation Station Detailing work, pedestrian bridge erection, pavilion construction, skylights installed, electrical and plumbing

## Phase 2 – Aerial, Track, Utilities, Systems

- Pedestrian bridges set at Herndon, Reston Town Center, and Innovation Center Station
- Aerial guideway rail and concrete ties, switch work, track
- Utility Relocation ongoing
- Traction Power Feeders continue to install duct bank to tie into Traction Power Substations (TPSS) and Tie Breaker Stations (TBS)
- Ground grids being installed to TPSS and TBS, continue 34.5kV cable installation and conduit installation
- Three TPSS structures delivered and assembled on slab