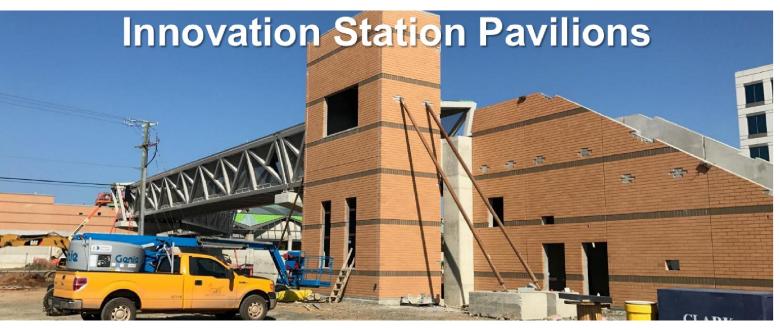

#### Phase 2 – Station Construction

- Reston Town Center Station Precast & structural steel detailing, pavilion area work ongoing, pedestrian bridge erection
- Herndon Station Structural steel painting and detailing, south pavilion construction, pedestrian bridge erection and decks poured
- Innovation Station Detailing work, pedestrian bridge erection, pavilion construction, skylights installed, electrical and plumbing

#### **Innovation Center Station**