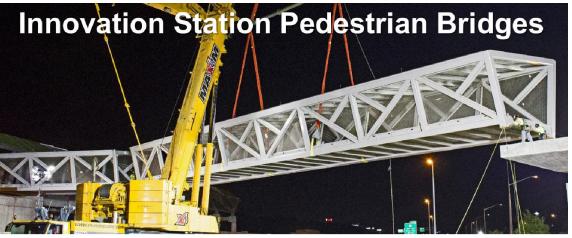

#### Phase 2 – Station Construction

- Reston Town Center Station Precast & structural steel detailing, pavilion area work ongoing, pedestrian bridge erection
- Herndon Station Structural steel painting and detailing, south pavilion construction, pedestrian bridge erection and decks poured
- Innovation Station Detailing work, pedestrian bridge erection, pavilion construction, skylights installed, electrical and plumbing

## Phase 2 – Aerial, Track, Utilities, Systems

- Pedestrian bridges set at Herndon, Reston Town Center, and Innovation Center Station
- Aerial guideway rail and concrete ties, switch work, track
- Utility Relocation ongoing
- Traction Power Feeders continue to install duct bank to tie into Traction Power Substations (TPSS) and Tie Breaker Stations (TBS)
- Ground grids being installed to TPSS and TBS, continue 34.5kV cable installation and conduit installation
- Three TPSS structures delivered and assembled on slab

#### **Innovation Center Station**