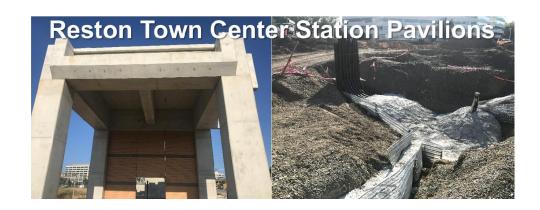

#### Phase 2 – Station Construction

- Reston Town Center Station Precast & structural steel detailing, pavilion area work ongoing, pedestrian bridge erection
- Herndon Station Structural steel painting and detailing, south pavilion construction, pedestrian bridge erection and decks poured
- Innovation Station Detailing work, pedestrian bridge erection, pavilion construction, skylights installed, electrical and plumbing

## Reston Town Center Station