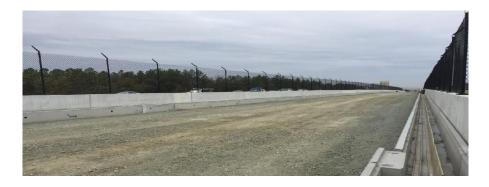

## Phase 2 – Aerial, Track, Utilities, Systems

- Pedestrian bridges set at Herndon, Reston Town Center, and Innovation Center Station
- Aerial guideway rail and concrete ties, switch work, track
- Utility Relocation ongoing
- Traction Power Feeders continue to install duct bank to tie into Traction Power Substations (TPSS) and Tie Breaker Stations (TBS)
- Ground grids being installed to TPSS and TBS, continue 34.5kV cable installation and conduit installation
- Three TPSS structures delivered and assembled on slab