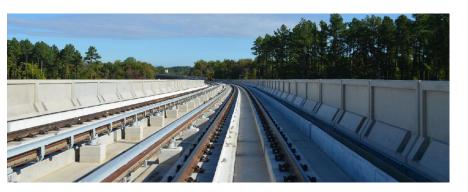

## Phase 2 – Aerial, Track, Utilities, Systems

- Pedestrian bridges set at Herndon, Reston Town Center, and Innovation Center Station
- Aerial guideway rail and concrete ties, switch work, track
- Utility Relocation ongoing
- Traction Power Feeders continue to install duct bank to tie into Traction Power Substations (TPSS) and Tie Breaker Stations (TBS)
- Ground grids being installed to TPSS and TBS, continue 34.5kV cable installation and conduit installation
- Three TPSS structures delivered and assembled on slab