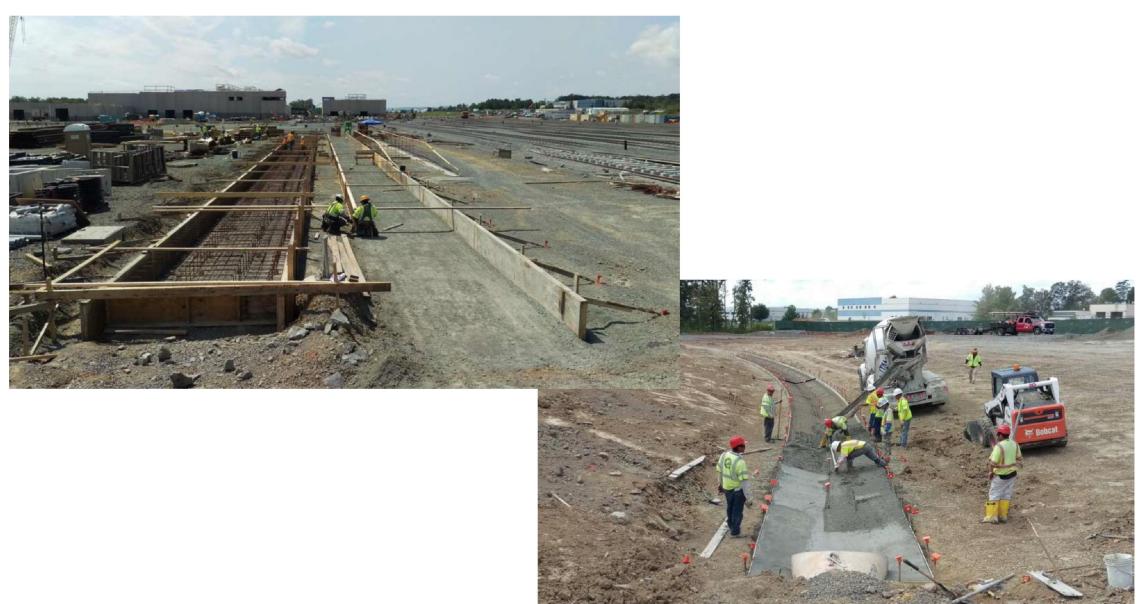

## Phase 2 – Rail Yard at Dulles Airport

- Under Construction Service and Inspection Building, Maintenance Way Building, Transportation Police Building, Train Wash Facility, Warehouse Facility, Vehicle Storage Facility
- Ongoing Track work in rail yard, utility installation, duct bank, storm lines, sanitary lines, water lines, site lighting, and site road work.