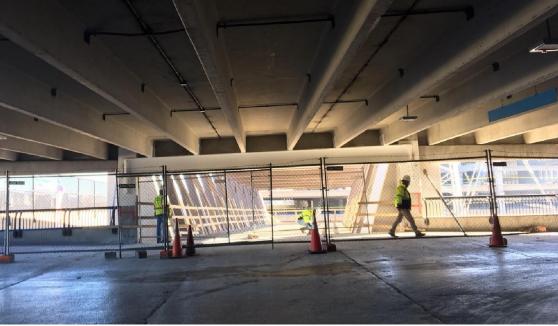

## Herndon Metrorail Garage

Total Project Estimate: \$44.5M

Construction Progress: 55% complete

Garage Bridge Erection: Completed Nov 2017

-Access road re-opened as scheduled-

## **Schedule**

Construction Award: October 2016

Construction (new garage): November 2016 – March 2019

Construction (existing garage): February 2019 – March 2019

Ready for Occupancy: April 2019