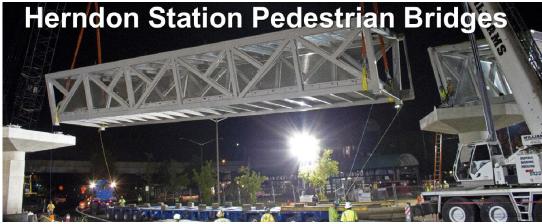

#### Phase 2 – Station Construction

- Reston Town Center Station Precast & structural steel detailing, pavilion area work ongoing, pedestrian bridge erection
- Herndon Station Structural steel painting and detailing, south pavilion construction, pedestrian bridge erection and decks poured
- Innovation Station Detailing work, pedestrian bridge erection, pavilion construction, skylights installed, electrical and plumbing

## Phase 2 – Aerial, Track, Utilities, Systems

- Pedestrian bridges set at Herndon, Reston Town Center, and Innovation Center Station
- Aerial guideway rail and concrete ties, switch work, track
- Utility Relocation ongoing
- Traction Power Feeders continue to install duct bank to tie into Traction Power Substations (TPSS) and Tie Breaker Stations (TBS)
- Ground grids being installed to TPSS and TBS, continue 34.5kV cable installation and conduit installation
- Three TPSS structures delivered and assembled on slab

### **Herndon Station**