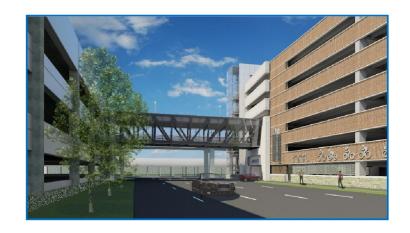

## Herndon Metrorail Garage

Total Project Estimate: \$44.5M

Construction Progress: 55% complete

Garage Bridge Erection: Completed Nov 2017

-Access road re-opened as scheduled-

# Herndon Monroe Bridge Construction