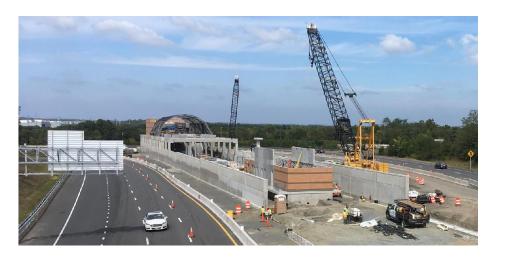

# Rail Yard Dulles Airport

## Phase 2 – Rail Yard at Dulles Airport

- Under Construction Service and Inspection Building, Maintenance Way Building, Transportation Police Building, Train Wash Facility, Warehouse Facility, Vehicle Storage Facility
- Ongoing Track work in rail yard, utility installation, duct bank, storm lines, sanitary lines, water lines, site lighting, and site road work.