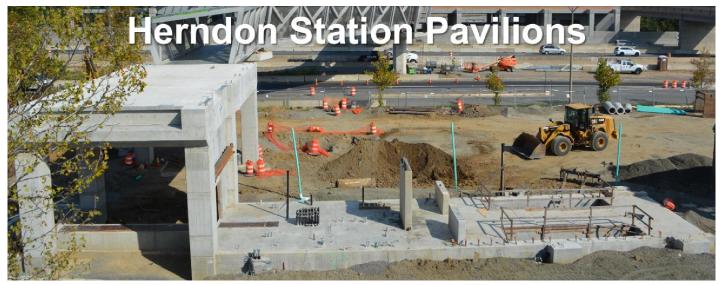

#### Phase 2 – Station Construction

- Reston Town Center Station Precast & structural steel detailing, pavilion area work ongoing, pedestrian bridge erection
- Herndon Station Structural steel painting and detailing, south pavilion construction, pedestrian bridge erection and decks poured
- Innovation Station Detailing work, pedestrian bridge erection, pavilion construction, skylights installed, electrical and plumbing

### **Herndon Station**