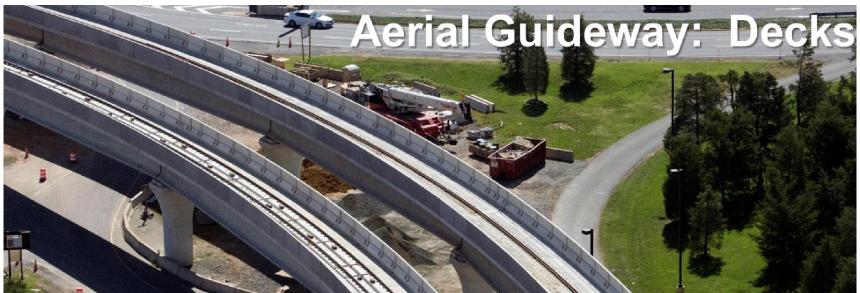

## Phase 2 – Aerial, Track, Utilities, Systems

- Pedestrian bridges set at Herndon, Reston Town Center, and Innovation Center Station
- Aerial guideway rail and concrete ties, switch work, track
- Utility Relocation ongoing
- Traction Power Feeders continue to install duct bank to tie into Traction Power Substations (TPSS) and Tie Breaker Stations (TBS)
- Ground grids being installed to TPSS and TBS, continue 34.5kV cable installation and conduit installation
- Three TPSS structures delivered and assembled on slab