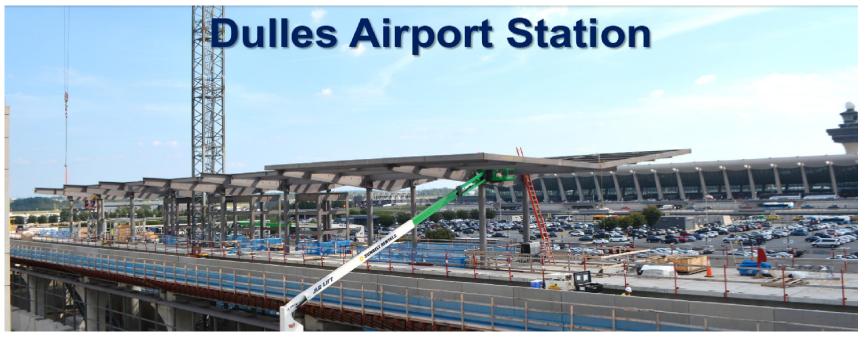

#### Phase 2 – Station Construction

- Dulles Airport Station Structural steel roof erection, station mechanical/electrical/plumbing work, tunnel tie-in
- Loudoun Gateway Station Station precast, roof erection, mechanical electrical plumbing rough in, pedestrian bridge are being assembled
- Ashburn Station Station foundation, columns, support walls, precast erection, and pedestrian bridge being assembled

## **Dulles Airport Station**