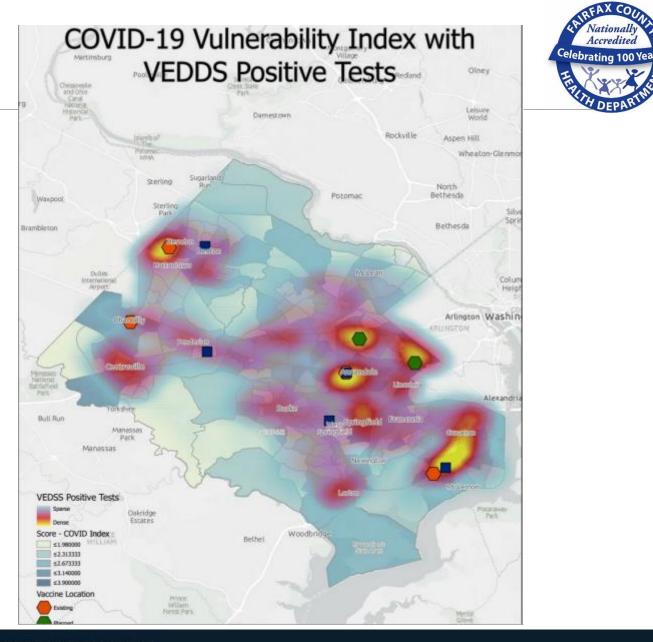

## COVID-19 Hotspots and Community Vaccination Locations (Current & Proposed)

FAIRFAX COUNTY