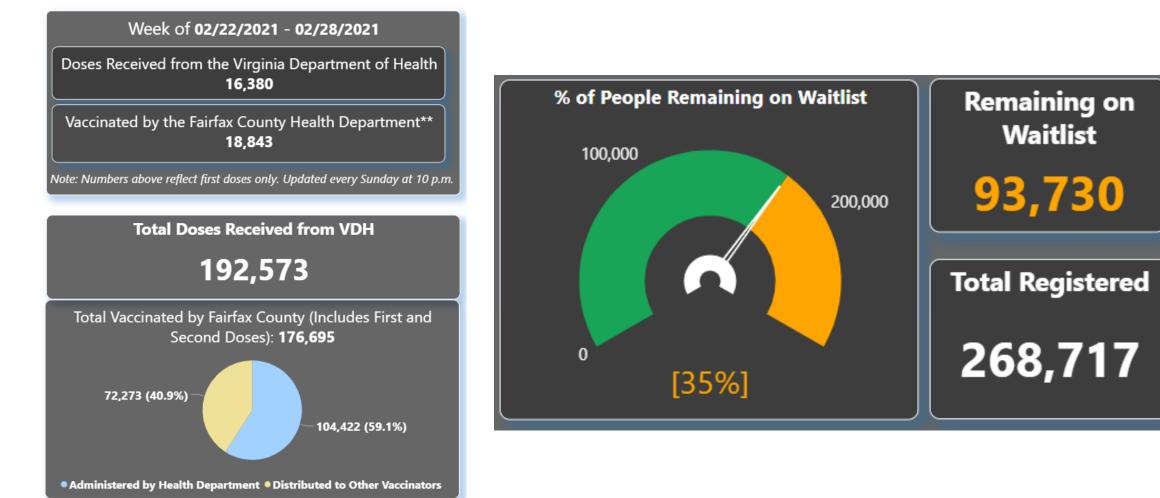

## COVID-19 Vaccine Update

Fairfax County Health Department





## **Pre-Registration Dashboard**







## Pre-Registrations by Day



FAIRFAXCOUNTY

VIRGINIA



## January 19<sup>th</sup> Pre-Registrations





## Vaccine Registration Workflow









## Vaccine Clinic Setup Workflow





## RESIDENTS BUSINESS GOVERNMENT FAIRFAXCOUNTY VIRGINIA SERVICES CONNECT SEARCH Q

#### Schedule Appointment Request - COVID - First Dose

#### **Appointment Information**

DIRECTIONS: 1) Select a location from the drop-down menu. 2) Click on a day in the light blue highlighted area on the calendar to view available appointments.

| if beleet a location no |                                           |        |        |           |        | ,   |     | i a aay i |
|-------------------------|-------------------------------------------|--------|--------|-----------|--------|-----|-----|-----------|
| R