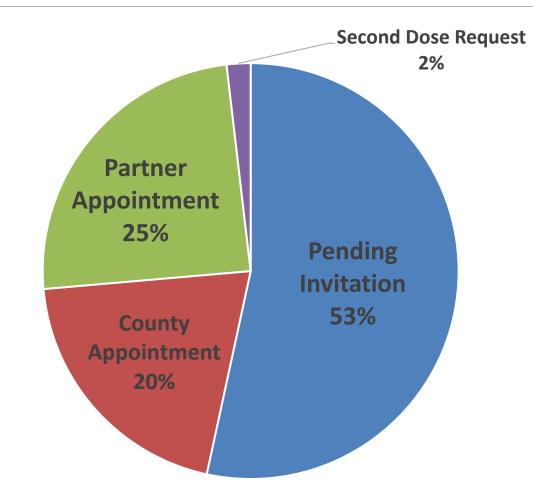

## COVID-19 Vaccine Update

Fairfax County Health Department





## **Pre-Registration Dashboard**







## Pre-Registrations by Day



FAIRFAXCOUNTY

VIRGINIA



## January 19<sup>th</sup> Pre-Registrations





## Vaccine Registration Workflow









## Vaccine Clinic Setup Workflow





## RESIDENTS BUSINESS GOVERNMENT FAIRFAXCOUNTY VIRGINIA SERVICES CONNECT SEARCH Q

#### Schedule Appointment Request - COVID - First Dose

#### **Appointment Information**

DIRECTIONS: 1) Select a location from the drop-down menu. 2) Click on a day in the light blue highlighted area on the calendar to view available appointments.

| if beleet a location no |                                           |        |        |           |        | ,   |     | i a aay i |
|-------------------------|-------------------------------------------|--------|--------|-----------|--------|-----|-----|-----------|
| Reason: *               | CO                                        | /ID-19 | Vaccir | ne - Firs | t Dose | 9