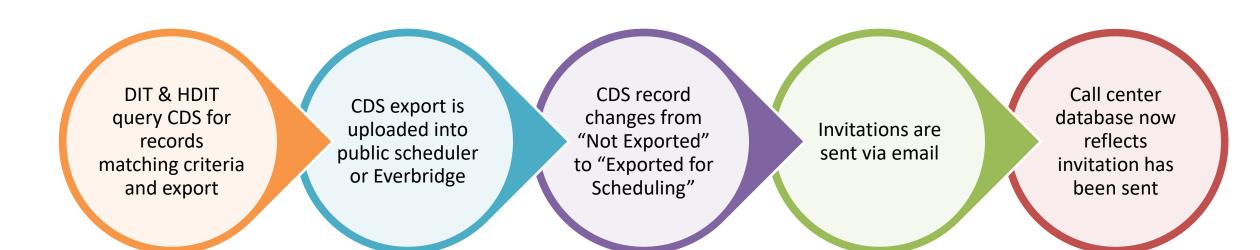

### Vaccine Invitation Workflow

| Here Apps Ad                                                                                                                                                                                                                                                                                                                                                                                                                                                                                                                                                                                                                                                                                                                                                                                                                                                                                                                                                                                                                                                                                                                                                                                                                                                                                                                                                                                                                                                                                                                                                                                                                                                                                                                                                                                                                                                                                                                                                                                                                                                                                                                        | min - Vaccine Appointment Lookup                                                                                                   |                                                                             |                                                                      | ନ ବ +         | ∇ @ ? ;               | ୧             |
|-------------------------------------------------------------------------------------------------------------------------------------------------------------------------------------------------------------------------------------------------------------------------------------------------------------------------------------------------------------------------------------------------------------------------------------------------------------------------------------------------------------------------------------------------------------------------------------------------------------------------------------------------------------------------------------------------------------------------------------------------------------------------------------------------------------------------------------------------------------------------------------------------------------------------------------------------------------------------------------------------------------------------------------------------------------------------------------------------------------------------------------------------------------------------------------------------------------------------------------------------------------------------------------------------------------------------------------------------------------------------------------------------------------------------------------------------------------------------------------------------------------------------------------------------------------------------------------------------------------------------------------------------------------------------------------------------------------------------------------------------------------------------------------------------------------------------------------------------------------------------------------------------------------------------------------------------------------------------------------------------------------------------------------------------------------------------------------------------------------------------------------|------------------------------------------------------------------------------------------------------------------------------------|-----------------------------------------------------------------------------|----------------------------------------------------------------------|---------------|-----------------------|---------------|
| ≡                                                                                                                                                                                                                                                                                                                                                                                                                                                                                                                                                                                                                                                                                                                                                                                                                                                                                                                                                                                                                                                                                                                                                                                                                                                                                                                                                                                                                                                                                                                                                                                                                                                                                                                                                                                                                                                                                                                                                                                                                                                                                                                                   | $\leftarrow$ 🖾 Show Chart + New 🛍 Delete   $\checkmark$ 🖒 Refresh 🖾 Email a Link   $\checkmark$                                    | 🔊 Flow 🗸 🔟 Run Report 🗸 🖷 Excel Templates 🗸                                 | Export to Excel $ $ $\checkmark$ $\sim$ Import from Excel $ $ $\vee$ | 🗟 Create view |                       |               |
| 合 Home                                                                                                                                                                                                                                                                                                                                                                                                                                                                                                                                                                                                                                                                                                                                                                                                                                                                                                                                                                                                                                                                                                                                                                                                                                                                                                                                                                                                                                                                                                                                                                                                                                                                                                                                                                                                                                                                                                                                                                                                                                                                                                                              | Lookup - Not Exported for Scheduling $\sim$                                                                                        |                                                                             |                                                                      | ∑ Searc       | ch this view 🔎        |               |
| <ul> <li>In the second se</li></ul> | ✓   Last Name $\checkmark$   Middle Name $\checkmark$   First Name $\checkmark$   Date of Birth ( $\checkmark$   Dose $\checkmark$ | Mobile Phone Number $\checkmark$ Email $\checkmark$ Sent Email $\checkmark$ | Priority Group 🗸 🛛 QA FFX Zipcode                                    | ∨ QA Age ∨    | Created By $\backsim$ |               |
|                                                                                                                                                                                                                                                                                                                                                                                                                                                                                                                                                                                                                                                                                                                                                                                                                                                                                                                                                                                                                                                                                                                                                                                                                                                                                                                                                                                                                                                                                                                                                                                                                                                                                                                                                                                                                                                                                                                                                                                                                                                                                                                                     | Second Dose                                                                                                                        | Yes                                                                         | 1A - Health c No                                                     | Yes           |                       |               |
| Vaccine Appointments                                                                                                                                                                                                                                                                                                                                                                                                                                                                                                                                                                                                                                                                                                                                                                                                                                                                                                                                                                                                                                                                                                                                                                                                                                                                                                                                                                                                                                                                                                                                                                                                                                                                                                                                                                                                                                                                                                                                                                                                                                                                                                                | Second Dose                                                                                                                        | Yes                                                                         | 1A - Health c Yes                                                    | Yes           |                       |               |
| ☆ Vaccine Questionnaire                                                                                                                                                                                                                                                                                                                                                                                                                                                                                                                                                                                                                                                                                                                                                                                                                                                                                                                                                                                                                                                                                                                                                                                                                                                                                                                                                                                                                                                                                                                                                                                                                                                                                                                                                                                                                                                                                                                                                                                                                                                                                                             | Second Dose                                                                                                                        | Yes                                                                         | 1A - Health c No                                                     | Yes           |                       | 1             |
| 🛱 Appointment Schedu                                                                                                                                                                                                                                                                                                                                                                                                                                                                                                                                                                                                                                                                                                                                                                                                                                                                                                                                                                                                                                                                                                                                                                                                                                                                                                                                                                                                                                                                                                                                                                                                                                                                                                                                                                                                                                                                                                                                                                                                                                                                                                                | Second Dose                                                                                                                        | Yes                                                                         | 1A - Health c Yes                                                    | Yes           |                       | 1             |
|                                                                                                                                                                                                                                                                                                                                                                                                                                                                                                                                                                                                                                                                                                                                                                                                                                                                                                                                                                                                                                                                                                                                                                                                                                                                                                                                                                                                                                                                                                                                                                                                                                                                                                                                                                                                                                                                                                                                                                                                                                                                                                                                     | Second Dose                                                                                                                        | Yes                                                                         | 1A - Health c Yes                                                    | Yes           |                       | 1             |
|                                                                                                                                                                                                                                                                                                                                                                                                                                                                                                                                                                                                                                                                                                                                                                                                                                                                                                                                                                                                                                                                                                                                                                                                                                                                                                                                                                                                                                                                                                                                                                                                                                                                                                                                                                                                                                                                                                                                                                                                                                                                                                                                     | Second Dose                                                                                                                        | Yes                                                                         | 1A - Health c Yes                                                    | Yes           |                       | 1             |
|                                                                                                                                                                                                                                                                                                                                                                                                                                                                                                                                                                                                                                                                                                                                                                                                                                                                                                                                                                                                                                                                                                                                                                                                                                                                                                                                                                                                                                                                                                                                                                                                                                                                                                                                                                                                                                                                                                                                                                                                                                                                                                                                     | Second Dose                                                                                                                        | Yes                                                                         | 1A - Health c Yes                                                    | Yes           |                       |               |
|                                                                                                                                                                                                                                                                                                                                                                                                                                                                                                                                                                                                                                                                                                                                                                                                                                                                                                                                                                                                                                                                                                                                                                                                                                                                                                                                                                                                                                                                                                                                                                                                                                                                                                                                                                                                                                                                                                                                                                                                                                                                                                                                     | Second Dose                                                                                                                        | Yes                                                                         | 1A - Health c Yes                                                    | Yes           |                       |               |
|                                                                                                                                                                                                                                                                                                                                                                                                                                                                                                                                                                                                                                                                                                                                                                                                                                                                                                                                                                                                                                                                                                                                                                                                                                                                                                                                                                                                                                                                                                                                                                                                                                                                                                                                                                                                                                                                                                                                                                                                                                                                                                                                     | Second Dose                                                                                                                        | Yes                                                                         | 1A - Health c Yes                                                    | Yes           |                       |               |
|                                                                                                                                                                                                                                                                                                                                                                                                                                                                                                                                                                                                                                                                                                                                                                                                                                                                                                                                                                                                                                                                                                                                                                                                                                                                                                                                                                                                                                                                                                                                                                                                                                                                                                                                                                                                                                                                                                                                                                                                                                                                                                                                     | First Dose                                                                                                                         | Yes                                                                         | 1B - Adult 75 Yes                                                    | No            |                       |               |
|                                                                                                                                                                                                                                                                                                                                                                                                                                                                                                                                                                                                                                                                                                                                                                                                                                                                                                                                                                                                                                                                                                                                                                                                                                                                                                                                                                                                                                                                                                                                                                                                                                                                                                                                                                                                                                                                                                                                                                                                                                                                                                                                     | Second Dose                                                                                                                        | Yes                                                                         | 1A - Health c Yes                                                    | Yes           |                       |               |
|                                                                                                                                                                                                                                                                                                                                                                                                                                                                                                                                                                                                                                                                                                                                                                                                                                                                                                                                                                                                                                                                                                                                                                                                                                                                                                                                                                                                                                                                                                                                                                                                                                                                                                                                                                                                                                                                                                                                                                                                                                                                                                                                     | First Dose                                                                                                                         | Yes                                                                         | 1B - Adult 75 Yes                                                    | No            |                       |               |
|                                                                                                                                                                                                                                                                                                                                                                                                                                                                                                                                                                                                                                                                                                                                                                                                                                                                                                                                                                                                                                                                                                                                                                                                                                                                                                                                                                                                                                                                                                                                                                                                                                                                                                                                                                                                                                                                                                                                                                                                                                                                                                                                     | Second Dose                                                                                                                        | Yes                                                                         | 1A - Health c No                                                     | Yes           |                       |               |
|                                                                                                                                                                                                                                                                                                                                                                                                                                                                                                                                                                                                                                                                                                                                                                                                                                                                                                                                                                                                                                                                                                                                                                                                                                                                                                                                                                                                                                                                                                                                                                                                                                                                                                                                                                                                                                                                                                                                                                                                                                                                                                                                     | Second Dose                                                                                                                        | Yes                                                                         | 1A - Health c No                                                     | Yes           |                       |               |
|                                                                                                                                                                                                                                                                                                                                                                                                                                                                                                                                                                                                                                                                                                                                                                                                                                                                                                                                                                                                                                                                                                                                                                                                                                                                                                                                                                                                                                                                                                                                                                                                                                                                                                                                                                                                                                                                                                                                                                                                                                                                                                                                     | Second Dose                                                                                                                        | Yes                                                                         | 1A - Health c Yes                                                    | Yes           |                       |               |
|                                                                                                                                                                                                                                                                                                                                                                                                                                                                                                                                                                                                                                                                                                                                                                                                                                                                                                                                                                                                                                                                                                                                                                                                                                                                                                                                                                                                                                                                                                                                                                                                                                                                                                                                                                                                                                                                                                                                                                                                                                                                                                                                     | First Dose                                                                                                                         | Yes                                                                         | 1B - Adult 75 No                                                     | Yes           |                       |               |
|                                                                                                                                                                                                                                                                                                                                                                                                                                                                                                                                                                                                                                                                                                                                                                                                                                                                                                                                                                                                                                                                                                                                                                                                                                                                                                                                                                                                                                                                                                                                                                                                                                                                                                                                                                                                                                                                                                                                                                                                                                                                                                                                     | First Dose                                                                                                                         | Yes                                                                         | 1B - Adult 75 Yes                                                    | Yes           | Danae riwanu          |               |
|                                                                                                                                                                                                                                                                                                                                                                                                                                                                                                                                                                                                                                                                                                                                                                                                                                                                                                                                                                                                                                                                                                                                                                                                                                                                                                                                                                                                                                                                                                                                                                                                                                                                                                                                                                                                                                                                                                                                                                                                                                                                                                                                     | All # A B C D E F G H                                                                                                              | I J K L M N O                                                               | PQRSTU                                                               | V W           | X Y Z                 | :             |
|                                                                                                                                                                                                                                                                                                                                                                                                                                                                                                                                                                                                                                                                                                                                                                                                                                                                                                                                                                                                                                                                                                                                                                                                                                                                                                                                                                                                                                                                                                                                                                                                                                                                                                                                                                                                                                                                                                                                                                                                                                                                                                                                     | 1 - 50 of 5000+ (0 selected)                                                                                                       |                                                                             |                                                                      |               | ← ← Page 1            | $\rightarrow$ |