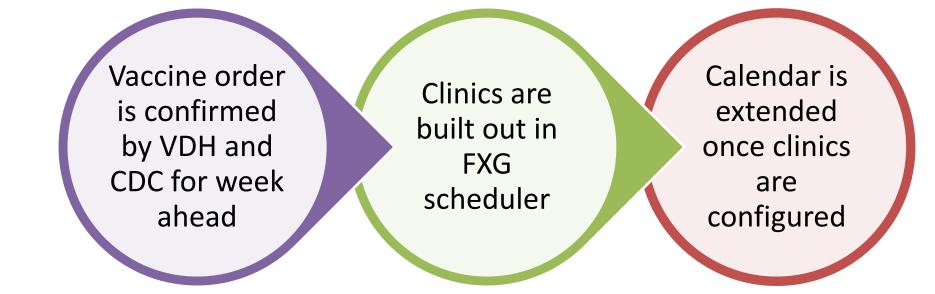

## COVID-19 Vaccine Update

Fairfax County Health Department





## **Pre-Registration Dashboard**







## Pre-Registrations by Day



FAIRFAXCOUNTY

VIRGINIA



## January 19<sup>th</sup> Pre-Registrations





## Vaccine Registration Workflow









## Vaccine Clinic Setup Workflow





## RESIDENTS BUSINESS GOVERNMENT FAIRFAXCOUNTY VIRGINIA SERVICES CONNECT SEARCH Q

#### Schedule Appointment Request - COVID - First Dose

#### **Appointment Information**

DIRECTIONS: 1) Select a location from the drop-down menu. 2) Click on a day in the light blue highlighted area on the calendar to view available appointments.

| if beleet a location no |                                           |        |        |           |        | ,   |     | i a aay i |
|-------------------------|-------------------------------------------|--------|--------|-----------|--------|-----|-----|-----------|
| Reason: *               | CO                                        | /ID-19 | Vaccir | ne - Firs | t Dose | 9   |     |           |
| Location: *             | George Mason University - Eagl