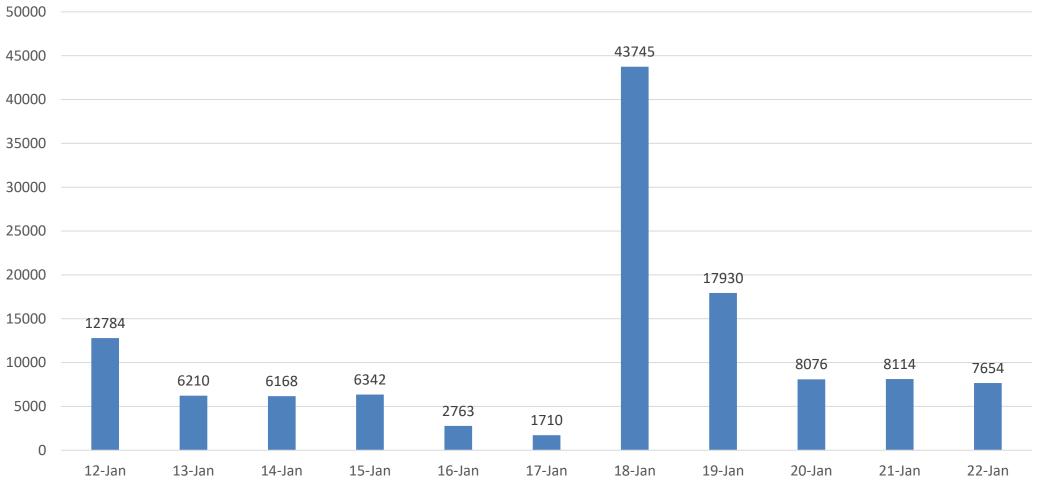

## COVID-19 Vaccine Update

Fairfax County Health Department





## **Pre-Registration Dashboard**







## Pre-Registrations by Day



FAIRFAXCOUNTY

VIRGINIA



## January 19<sup>th</sup> Pre-Registrations





## Vaccine Registration Workflow









## Vaccine Clinic Setup Workflow





## RESIDENTS BUSINESS GOVERNMENT FAIRFAXCOUNTY VIRGINIA SERVICES CONNECT SEARCH Q

#### Schedule Appointment Request - COVID - First Dose

#### **Appointment Information**

DIRECTIONS: 1) Select a location from the drop-down menu. 2) Click on a day in the light blue highlighted area on the calendar to view available appointments.

| if beleet a location no |                                           |        |        |           |        | ,   |     | i a aay i |
|-------------------------|-------------------------------------------|--------|--------|-----------|--------|-----|-----|-----------|
| Reason: *               | CO