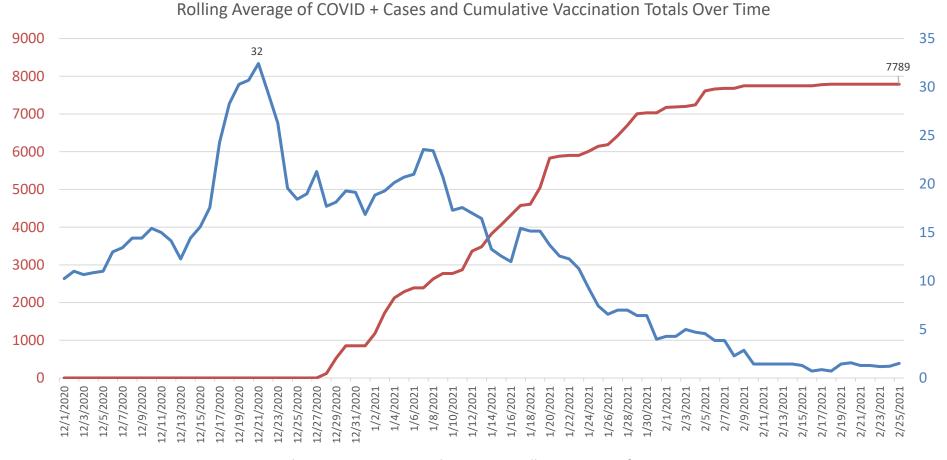

## Long-Term Care COVID-19 Cases and Vaccination Over Time

FAIRFAX COUNTY

Cumulative Vaccination Totals

——Rolling Average of COVID + cases