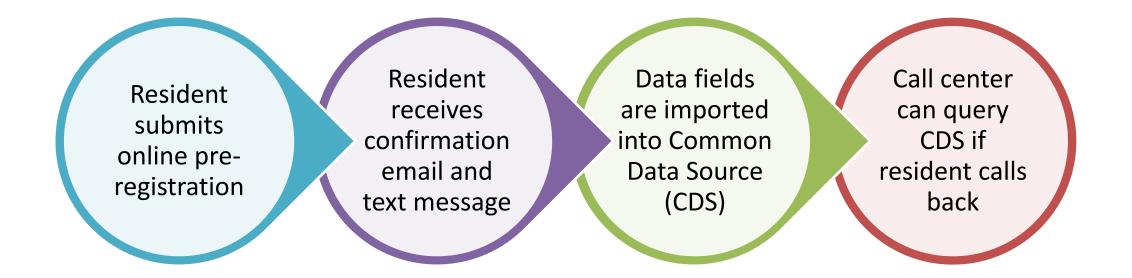

## COVID-19 Vaccine Update

Fairfax County Health Department





## **Pre-Registration Dashboard**







## Pre-Registrations by Day



FAIRFAXCOUNTY

VIRGINIA



## January 19<sup>th</sup> Pre-Registrations





## Vaccine Registration Workflow









## Vaccine Clinic Setup Workflow





## RESIDENTS BUSINESS GOVERNMENT FAIRFAXCOUNTY VIRGINIA SERVICES CONNECT SEARCH Q

#### Schedule Appointment Request - COVID - First Dose

#### **Appointment Information**

DIRECTIONS: 1) Select a location from the drop-down menu. 2) Click on a day in the light blue highlighted area on the calendar to view available appointments.

| if beleet a location no |                                           |        |        |           |        | ,   |     | i a aay i |
|-------------------------|-------------------------------------------|--------|--------|-----------|--------|-----|-----|-----------|
| Reason: *               | CO                                        | /ID-19 | Vaccir | ne - Firs | t Dose | 9   |     |           |
| Location: *