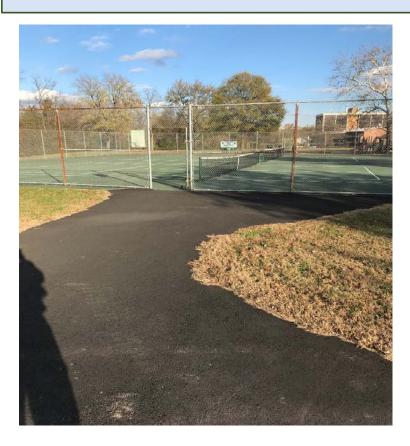

# Appendix

Before and After Pictures of County Projects
Completed Using Sinking Fund Dollars

# Parks Sinking Fund Projects

# Athletic Court Repairs Hooes Road Park Tennis Court Renovation

Lee District





Athletic Court Repairs

Spring Lane Tennis Court Renovation

Mason District





#### **Athletic Courts**

#### Lakeside Park Basketball Court Renovation Braddock District





#### Trail Repairs

Pohick Stream Valley Park-Neighborhood connectors to the CCT Braddock & Mount Vernon Districts





Trail Repairs

Horsepen Run Stream Valley Park
Hunter Mill & Sully Districts





# Trail Repairs Churchill Road Park

Dranesville District





Trail Repairs

Pohick Stream Valley Park-Poplar Spring Court
Braddock & Mount Vernon Districts





# Trail Repairs Pine Ridge Park Mason District





# Trail Repairs Mosby Woods Park Providence District





# Roadway Renovations Lake Accotink Park

Braddock District





## Parking Lots, Roadway, and Trail Improvements

Nottoway Park Providence District





Roadway Improvements
Nottoway Park ADA Enhancements
Providence District