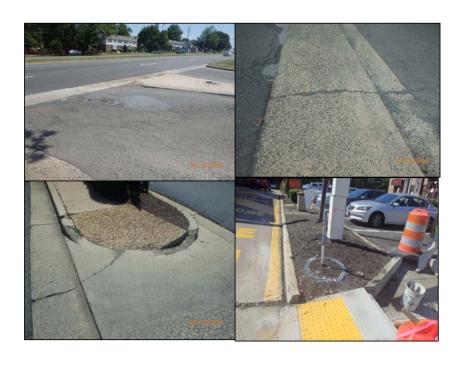

ions Lake Accotink Park

Braddock District





## Parking Lots, Roadway, and Trail Improvements

Nottoway Park Providence District





Roadway Improvements
Nottoway Park ADA Enhancements
Providence District





# Roadway Improvements Greendale Golf Course

Lee District







## Government Center Generator Replacement

Springfield District











#### Adult Detention Center West Roof

Providence District







# Plumbing and Drainage Repairs at Herrity Garage Springfield District









# County Walkways Sinking Fund Projects

### Piney Run Route 7 Pedestrian Bridge

Dranesville District





# Ingleside Ave & Dolley Madison Blvd Dranesville District





# Roads Sinking Fund Projects

## 5240 Leesburg Pike

Mason District





#### Loehman's Plaza Service Drive

Mason District





# Revitalization Sinking Fund Projects

## Bailey's CRD Sidewalk Repairs

Mason District





## Amenities/Bench Replacement

Dranesville District





#### Bailey's Sidewalk/Crosswalk

Bailey's CRD near Leesburg Pike
Mason District