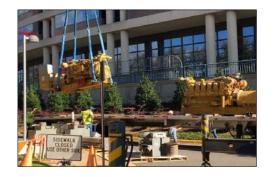

Park-Neighborhood connectors to the CCT Braddock & Mount Vernon Districts





Trail Repairs

Horsepen Run Stream Valley Park
Hunter Mill & Sully Districts





# Trail Repairs Churchill Road Park

Dranesville District





Trail Repairs

Pohick Stream Valley Park-Poplar Spring Court
Braddock & Mount Vernon Districts





# Trail Repairs Pine Ridge Park Mason District





# Trail Repairs Mosby Woods Park Providence District





# Roadway Renovations Lake Accotink Park

Braddock District





## Parking Lots, Roadway, and Trail Improvements

Nottoway Park Providence District





Roadway Improvements
Nottoway Park ADA Enhancements
Providence District





# Roadway Improvements Greendale Golf Course

Lee District







## Government Center Generator Replacement

Springfield District











#### Adult Detention Center West Roof

Providence District







# Plumbing and Drainage Repairs at Herrity Garage Springfield District









# County Walkways Sinking Fund Projects

### Piney Run Route 7 Pedestrian Bridge

Dranesville District





# Ingleside Ave & Dolley Madison Blvd Dranesville District





# Roads Sinking Fund Projects

## 5240 Leesburg Pike

Mason District





#### Loehman's Plaza Service Drive

Mason District





# Revitalization Sinking Fund Projects

## Bailey's CRD Sidewalk Repairs

Mason District





## Amenities/Bench Replacement

Dranesville District





#### Bailey's Sidewalk/Crosswalk

Bailey's CRD near Leesburg Pike
Mason District