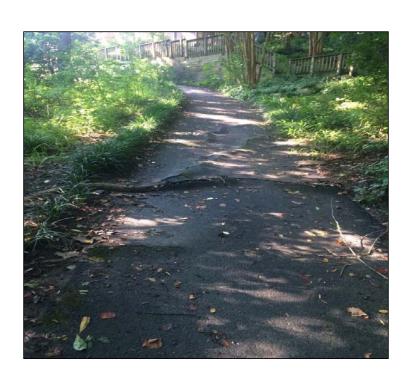

# Trail Repairs Churchill Road Park

Dranesville District

Trail Repairs

Pohick Stream Valley Park-Poplar Spring Court
Braddock & Mount Vernon Districts