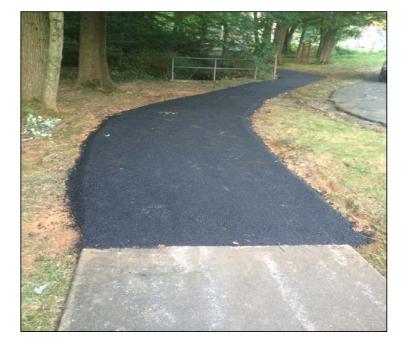

#### Trail Repairs

Pohick Stream Valley Park-Neighborhood connectors to the CCT Braddock & Mount Vernon Districts

Trail Repairs

Horsepen Run Stream Valley Park
Hunter Mill & Sully Districts