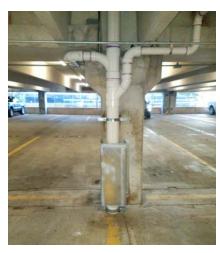

istricts





# Trail Repairs Churchill Road Park

Dranesville District





Trail Repairs

Pohick Stream Valley Park-Poplar Spring Court
Braddock & Mount Vernon Districts





# Trail Repairs Pine Ridge Park Mason District





# Trail Repairs Mosby Woods Park Providence District





# Roadway Renovations Lake Accotink Park

Braddock District





## Parking Lots, Roadway, and Trail Improvements

Nottoway Park Providence District





Roadway Improvements
Nottoway Park ADA Enhancements
Providence District





# Roadway Improvements Greendale Golf Course

Lee District







## Government Center Generator Replacement

Springfield District











#### Adult Detention Center West Roof

Providence District







# Plumbing and Drainage Repairs at Herrity Garage Springfield District









# County Walkways Sinking Fund Projects

### Piney Run Route 7 Pedestrian Bridge

Dranesville District





# Ingleside Ave & Dolley Madison Blvd Dranesville District





# Roads Sinking Fund Projects

## 5240 Leesburg Pike

Mason District





#### Loehman's Plaza Service Drive

Mason District





# Revitalization Sinking Fund Projects

## Bailey's CRD Sidewalk Repairs

Mason District





## Amenities/Bench Replacement

Dranesville District





#### Bailey's Sidewalk/Crosswalk

Bailey's CRD near Leesburg Pike
Mason District