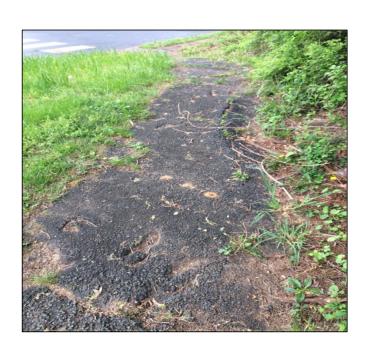

#### Trail Repairs

Pohick Stream Valley Park-Neighborhood connectors to the CCT Braddock & Mount Vernon Districts

Trail Repairs

Horsepen Run Stream Valley Park
Hunter Mill & Sully Districts