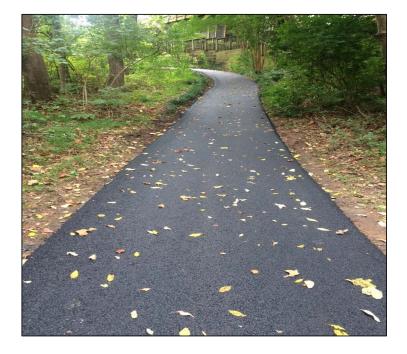

# Trail Repairs Churchill Road Park

Dranesville District

Trail Repairs

Pohick Stream Valley Park-Poplar Spring Court
Braddock & Mount Vernon Districts