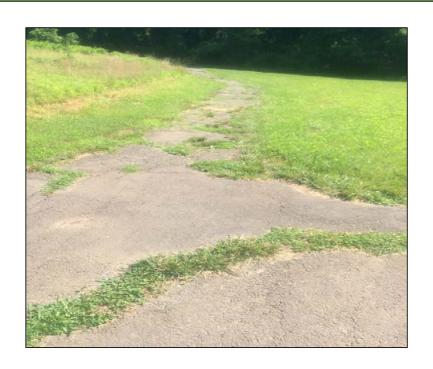

# Appendix

Before and After Pictures of County Projects
Completed Using Sinking Fund Dollars

# Parks Sinking Fund Projects

# Athletic Court Repairs Hooes Road Park Tennis Court Renovation

Lee District





Athletic Court Repairs

Spring Lane Tennis Court Renovation

Mason District





#### **Athletic Courts**

#### Lakeside Park Basketball Court Renovation Braddock District





#### Trail Repairs

Pohick Stream Valley Park-Neighborhood connectors to the CCT Braddock & Mount Vernon Districts





Trail Repairs

Horsepen Run Stream Valley Park
Hunter Mill & Sully Districts





# Trail Repairs Churchill Road Park

Dranesville District





Trail Repairs

Pohick Stream Valley Park-Poplar Spring Court
Braddock & Mount Vernon Districts





# Trail Repairs Pine Ridge Park Mason District





# Trail Repairs Mosby Woods Park Providence District





# Roadway Renovations Lake Accotink Park

Braddock District





## Parking Lots, Roadway, and Trail Improvements

Nottoway Park Providence District





Roadway Improvements
Nottoway Park ADA Enhancements
Providence District





# Roadway Improvements Greendale Golf Course

Lee District







## Government Center Generator Replacement

Springfield District











#### Adult Detention Center West Roof

Providence District







# Plumbing and Drainage Repairs at Herrity Garage Springfield District









# County Walkways Sinking Fund Projects

### Piney Run Route 7 Pede