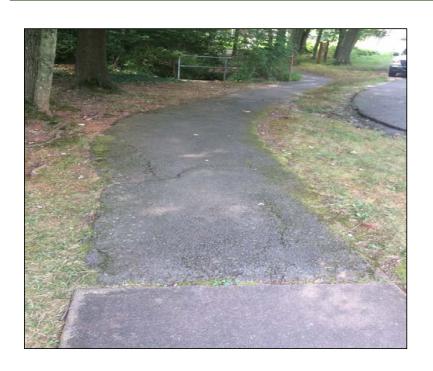

#### Trail Repairs

Pohick Stream Valley Park-Neighborhood connectors to the CCT Braddock & Mount Vernon Districts

Trail Repairs

Horsepen Run Stream Valley Park
Hunter Mill & Sully Districts