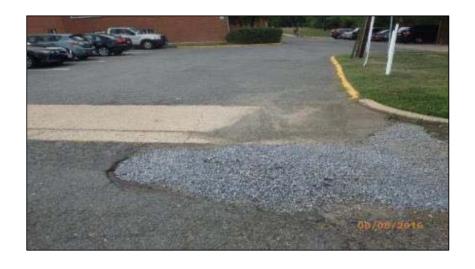

by Woods Park Providence District





# Roadway Renovations Lake Accotink Park

Braddock District





## Parking Lots, Roadway, and Trail Improvements

Nottoway Park Providence District





Roadway Improvements
Nottoway Park ADA Enhancements
Providence District





# Roadway Improvements Greendale Golf Course

Lee District







## Government Center Generator Replacement

Springfield District











#### Adult Detention Center West Roof

Providence District







# Plumbing and Drainage Repairs at Herrity Garage Springfield District









# County Walkways Sinking Fund Projects

### Piney Run Route 7 Pedestrian Bridge

Dranesville District





# Ingleside Ave & Dolley Madison Blvd Dranesville District





# Roads Sinking Fund Projects

## 5240 Leesburg Pike

Mason District





#### Loehman's Plaza Service Drive

Mason District





# Revitalization Sinking Fund Projects

## Bailey's CRD Sidewalk Repairs

Mason District





## Amenities/Bench Replacement

Dranesville District





#### Bailey's Sidewalk/Crosswalk

Bailey's CRD near Leesburg Pike
Mason District