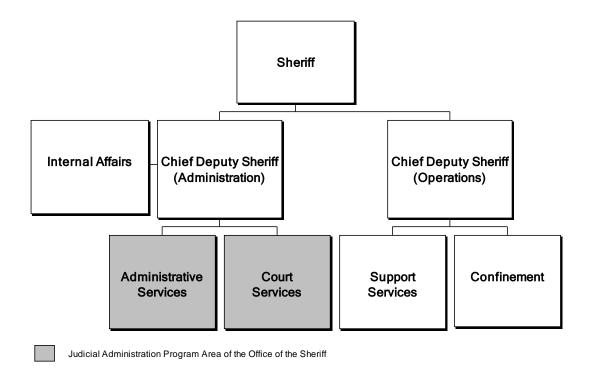

## Office of the Sheriff

Information on the entire Office of the Sheriff, including the Judicial Administration Program Area, can be found in the Public Safety section of Volume 1.