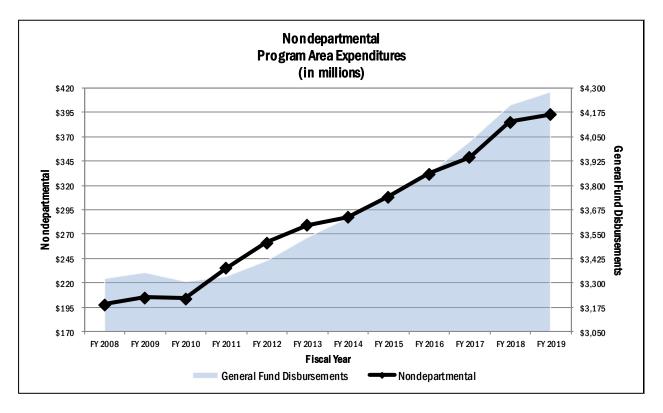

| FY 2017<br>Actual | FY 2018<br>Adopted | FY 2018<br>Revised | FY 2019<br>Advertised | FY 2019<br>Adopted |
|--------------------|-------------------|--------------------|--------------------|-----------------------|--------------------|
|                    |                   |                    |                    |                       |                    |
| (Nondepartmental)  |                   |                    |                    |                       |                    |
| Employee Benefits  | 348,914,940       | 372,306,730        | 376,381,753        | 391,310,083           | 391,310,083        |
| Total Expenditures | \$348,934,752     | \$374,280,517      | \$385,178,537      | \$393,283,870         | \$393,283,870      |

## **Trends in Expenditures**