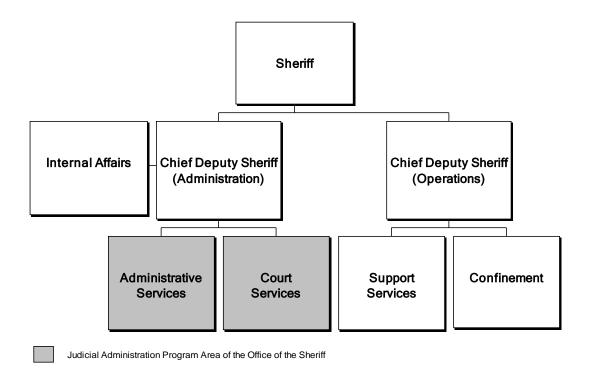

## Office of the Sheriff

Information on the entire Office of the Sheriff, including the Judicial Administration Program Area, can be found in the Public Safety section of Volume 1.