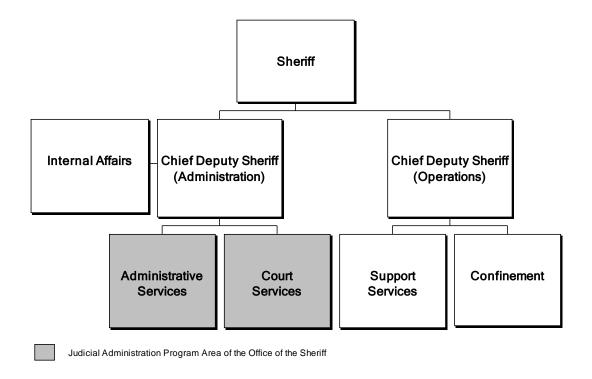

## Office of the Sheriff

Information on the entire Office of the Sheriff, including the Judicial Administration Program Area, can be found in the Public Safety section of Volume 1.